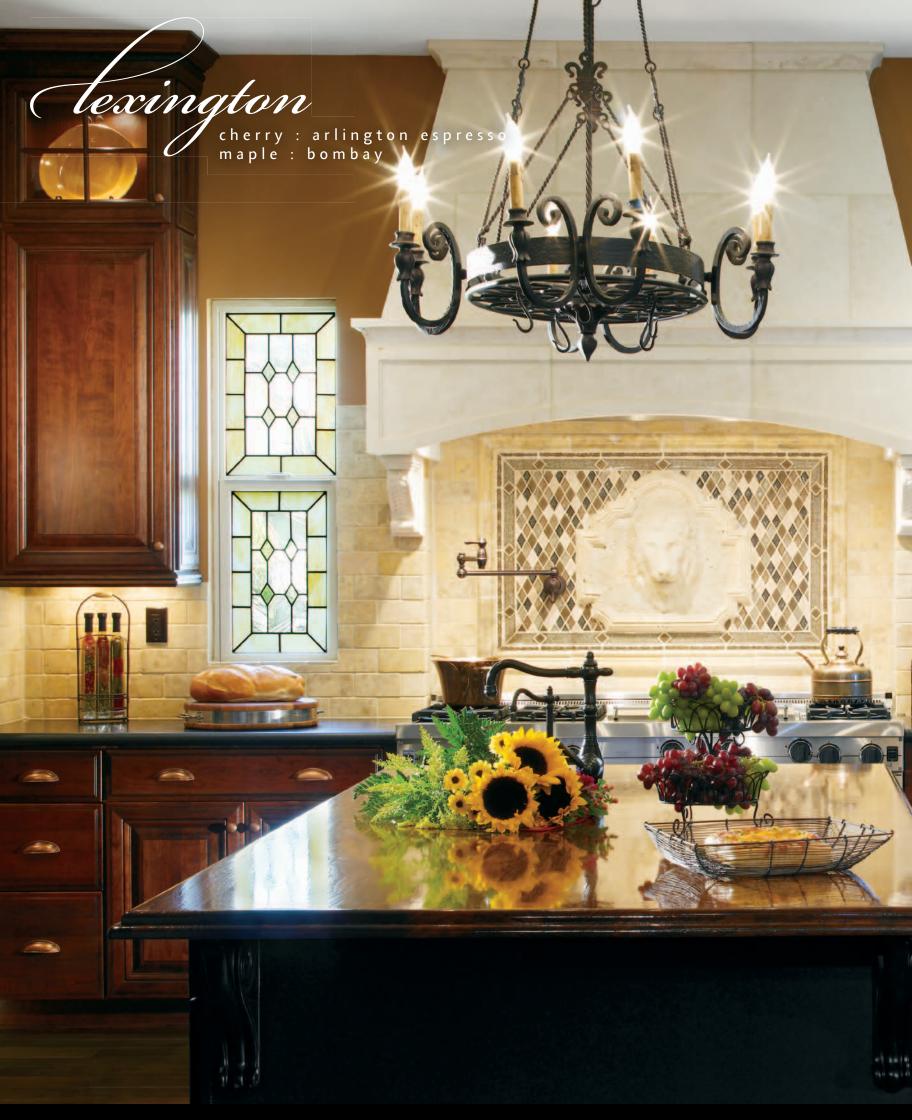

#### AVAILABLE ON:

alder

cherry
thermofoil
hickory

maplemapleoak

**G** rustic alder

LEXINGTON\* maple cobblestone CO

LEXINGTON\* 5-PIECE DRAWER FRONT OPTION maple chantille twilight C

LEYDEN cherry suede 60