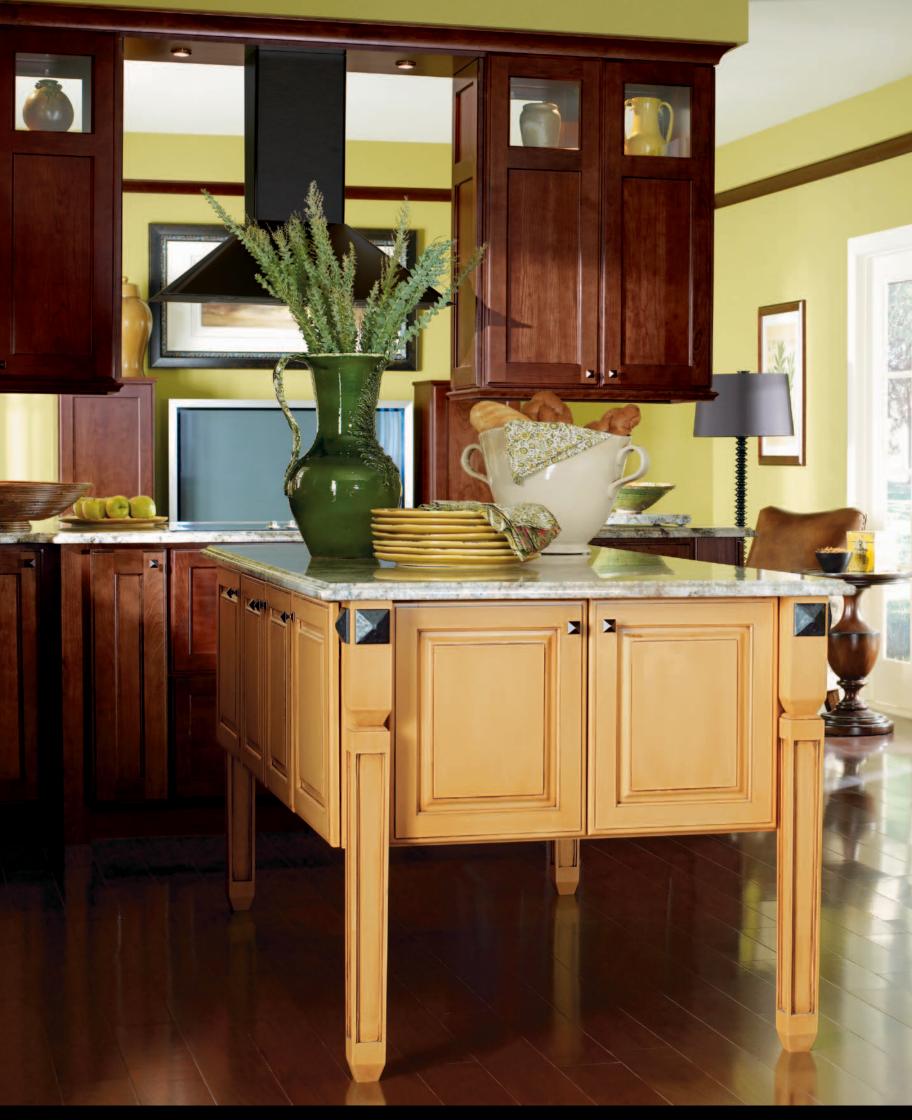

- 1. Enkeboll: Corbel Art Nouveau
- 2. Enkeboll: Moulding Art Nouveau Trim
- 3. Kensington Art Glass Doors

treyburn & plaza maple : honeycomb cherry : arlington espresso

Texture, tone and intelligence permeate this showcase of country class. At its heart, a freestanding island with mission leg flair and tastefully colorful finish brings this food preparation and casual dining space to life. Further inspection reveals impeccably constructed Decorá organization solutions that make doing kitchen chores more efficient.