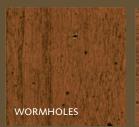

#### RESERVE

A lightly distressed technique, featuring random wormholes, tiny dents and light signs of wear.

#### **RESERVE PLUS**

A more aggressive, random appearance of rasped corners and edges, wormholes, mars, splits, gouges, small dings and dents for a true authentic look.