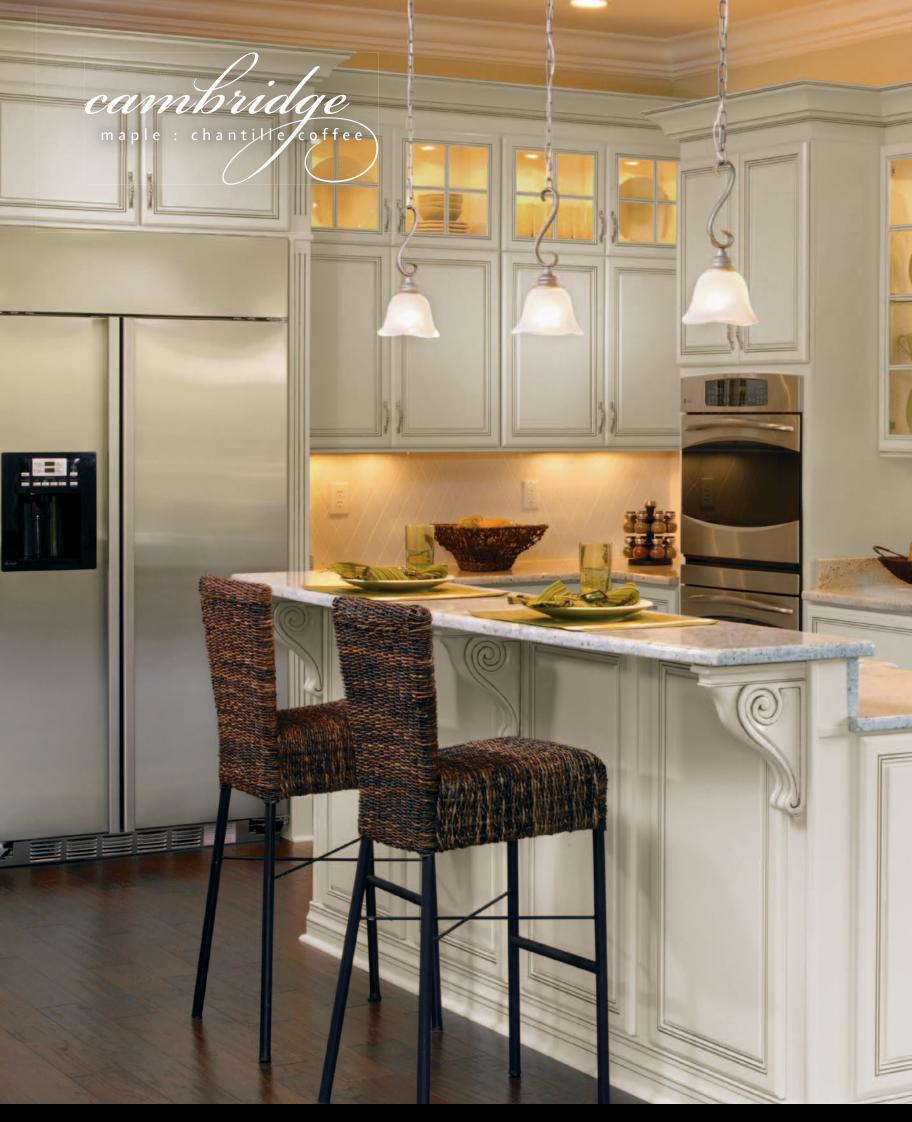

avignon

cherry : rousseau luminaire

How many finishes does it take to infuse antique charm into a modern kitchen design? In this case, only one. Rousseau Luminaire is a specialty two-tone option that inspires the layering of premium design elements including matching Cherry Avignon doors, drawers and end-of-runs, plus premium art glass and crown moulding. And you can't miss the high-rise pantry and wine cubes bookending the buffet area.