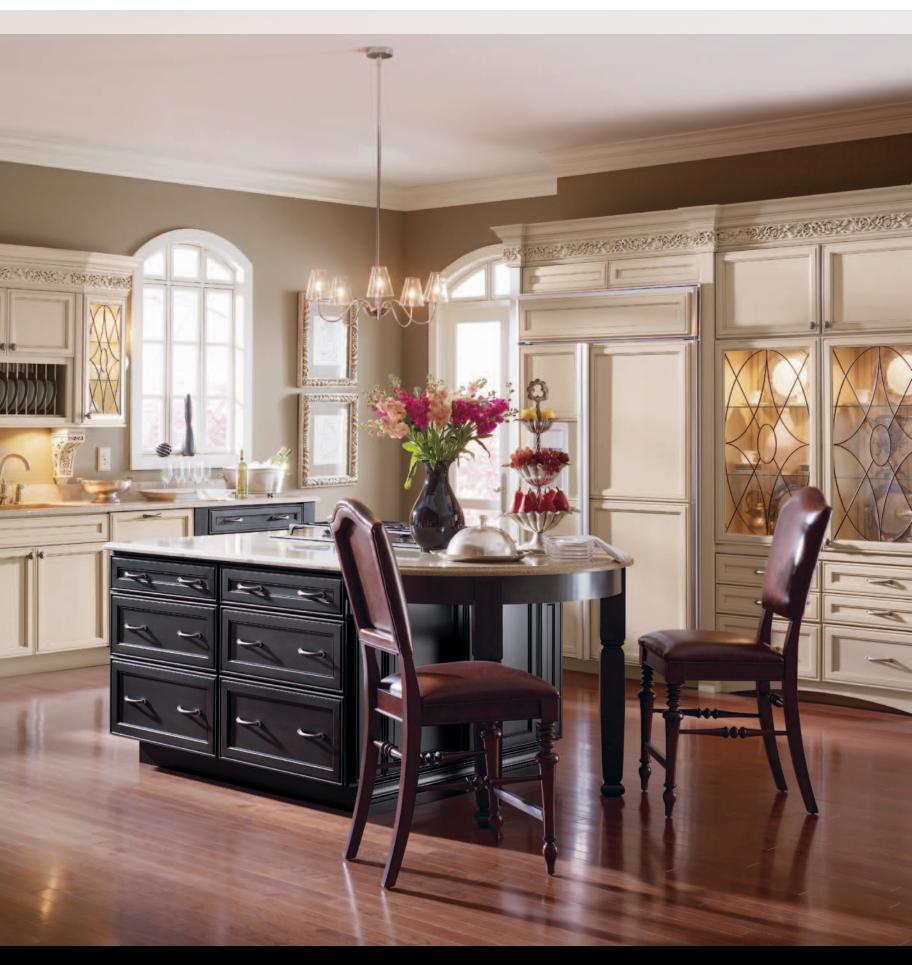

## maple : lunar twilight & cobblestone

Top designers know the difference between ornate and overkill, expansive and expensive, tried-and-true and trying-too-hard. No wonder Decorá cabinetry is one of their top picks. Here creamy tones surround a contrasting Cobblestone island featuring a furniture-grade seating extension, providing a front row seat to Specialty Glass doors, an open dishware organizer and extensive, expressive crown moulding.