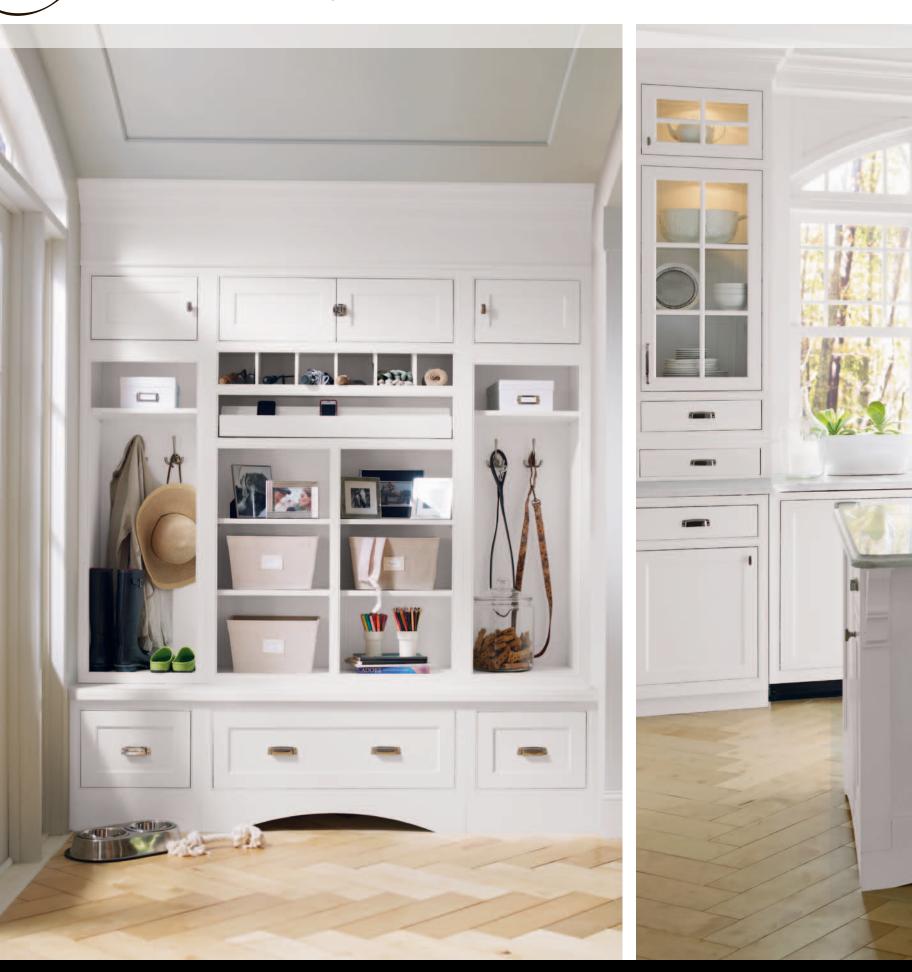

prescott

maple : jasmine twilight

Park wet footwear where there is plenty of room to breathe. Organize hats and gloves in individual drawers. Give coats a place to hang. Put seasonal accessories in plain sight. Store your laptop, purse and other small but important items top shelf. Place your favorite vase in good company. Eye and user-friendly storage environments from Decorá ensure your styled life is headed in the right direction.