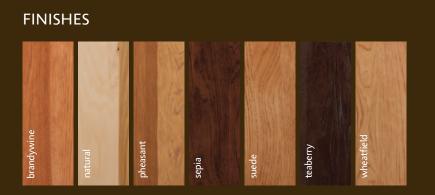

### MAPLE FINISHES

GLAZES

SPECIALTY FINISHES

\* Not available on Marquis.

Wood species must be picked, doors styled, floor plans laid. But it is your choice of stain, paint, glaze or specialty option—or any combination thereof—that sets the mood, defines the space, and inspires the imagination. Complete the creation process with flair and confidence by choosing from a broad selection of quality Decorá finishes, including select Hickory and MDF choices, all backed by a limited lifetime warranty.

#### FINISHES