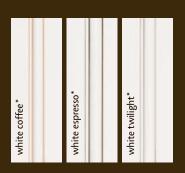

### MAPLE FINISHES

GLAZES

SPECIALTY FINISHES

\* Not available on Marquis.

Wood species must be picked, doors styled, floor plans laid. But it is your choice of stain, paint, glaze or specialty option—or any combination thereof—that sets the mood, defines the space, and inspires the imagination. Complete the creation process with flair and confidence by choosing from a broad selection of quality Decorá finishes, including select Hickory and MDF choices, all backed by a limited lifetime warranty.

#### FINISHES