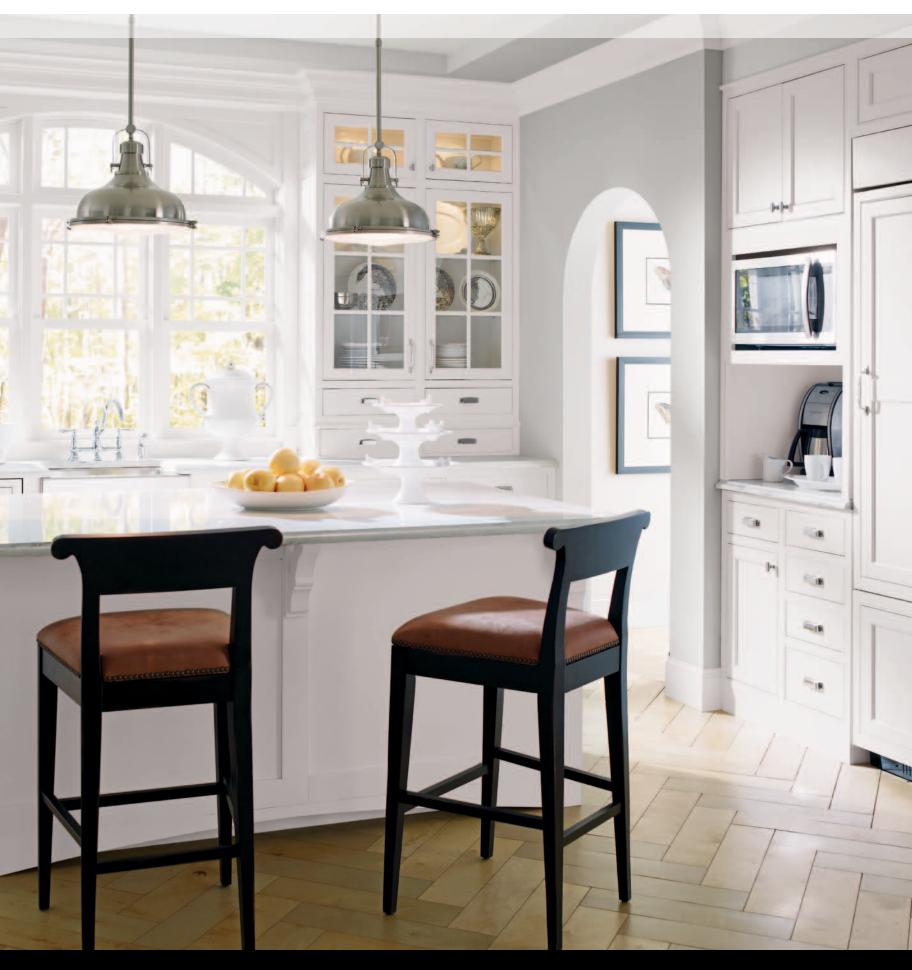

prescott

beaded inset : maple : white

You are one of those people who makes everything look simple. With Decorá cabinetry, your home can, too. Take the white opaque kitchen and entry ensemble below, for example. Back door to center island, both arrangements sport stainless steel hardware and clean lines for a uniform, clutter-free aesthetic. Create a built-in furniture feel with divided light glass inserts and stacked crown moulding.