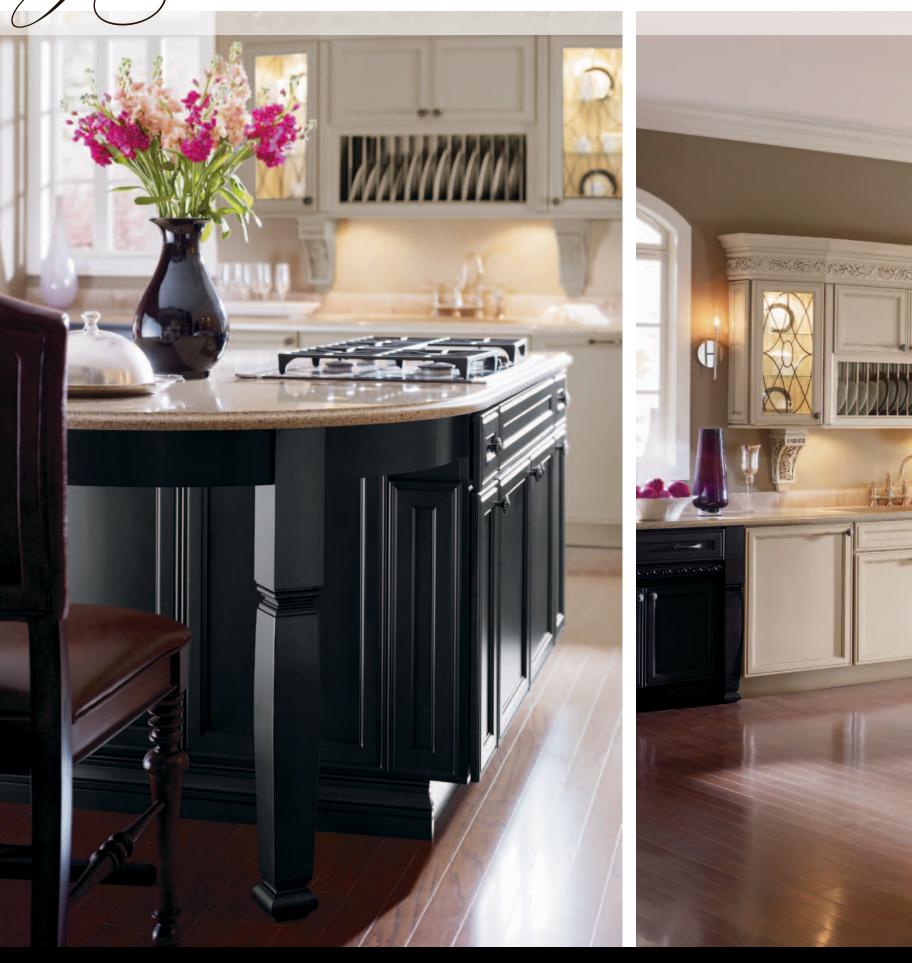

avignon

cherry : rousseau luminaire

How many finishes does it take to infuse antique charm into a modern kitchen design? In this case, only one. Rousseau Luminaire is a specialty two-tone option that inspires the layering of premium design elements including matching Cherry Avignon doors, drawers and end-of-runs, plus premium art glass and crown moulding. And you can't miss the high-rise pantry and wine cubes bookending the buffet area.