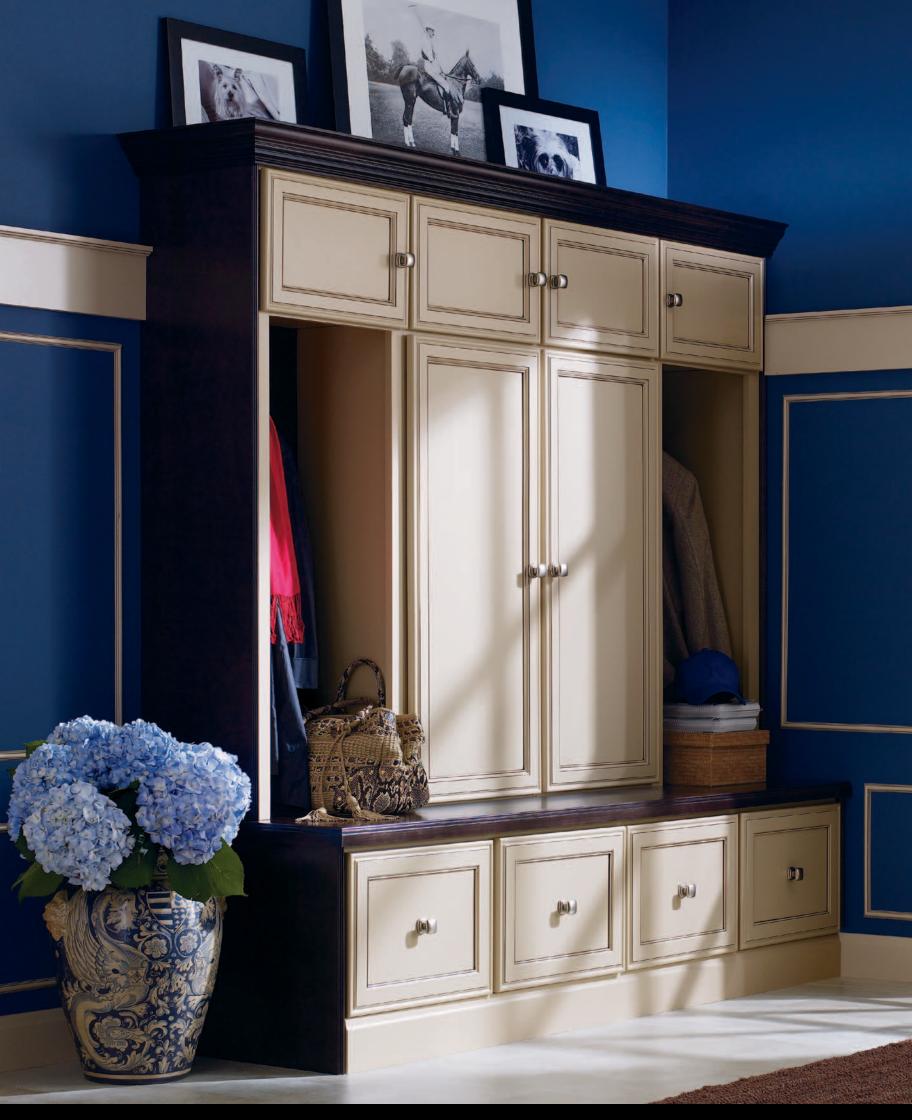

- 1. Double Hook in Nickel and Car Siding Panels
- 2. Stacked Wall Message Cabinet
- 3. Open Shelving

Master your organizational game with customizable entry ensembles from Decorá. Stash and dash without a hint of clutter or clash thanks to cabinets featuring solid maple construction and a clean, symmetrical appearance. Fit larger items inside deep drawers and generous interior shelves. As for colors, choose a neutral and go from there.