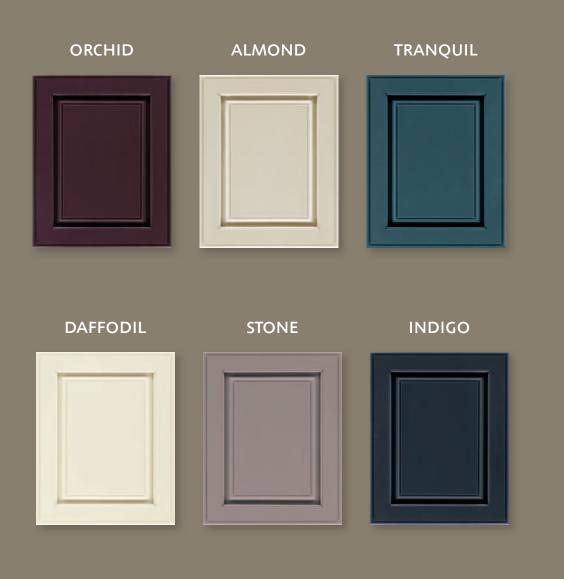

## SPECIALTY FINISHES

decoracabinets.com

complementary color palette

As long as chromatic trends keep shifting, Decorá color experts will keep searching the globe for those hues that are both with the times and ahead of the curve. Left are six fashionable options that have drawn the spotlight in recent consumer and commercial settings. We admire them for their unique ability to complement and enhance their surroundings. So we added them to our mix. Pick your favorite. The complementary color palette is also available with Coffee, Espresso, or Twilight glaze. Explore for yourself.

color matching color palette 

0

0

**6** 

At Decorá, we foster a culture of creativity and acceptance. So it is only natural that we welcome the challenge of matching whatever piece of color inspiration you send our way with open imaginations—a magazine tear sheet, a photo of an old quilt or antique chair, an especially meaningful greeting card. It's simple: If it catches your eye, it is fair game for inspiring a custom opaque finish color. Add drama by applying a Coffee, Espresso, or Twilight glaze to your custom color.