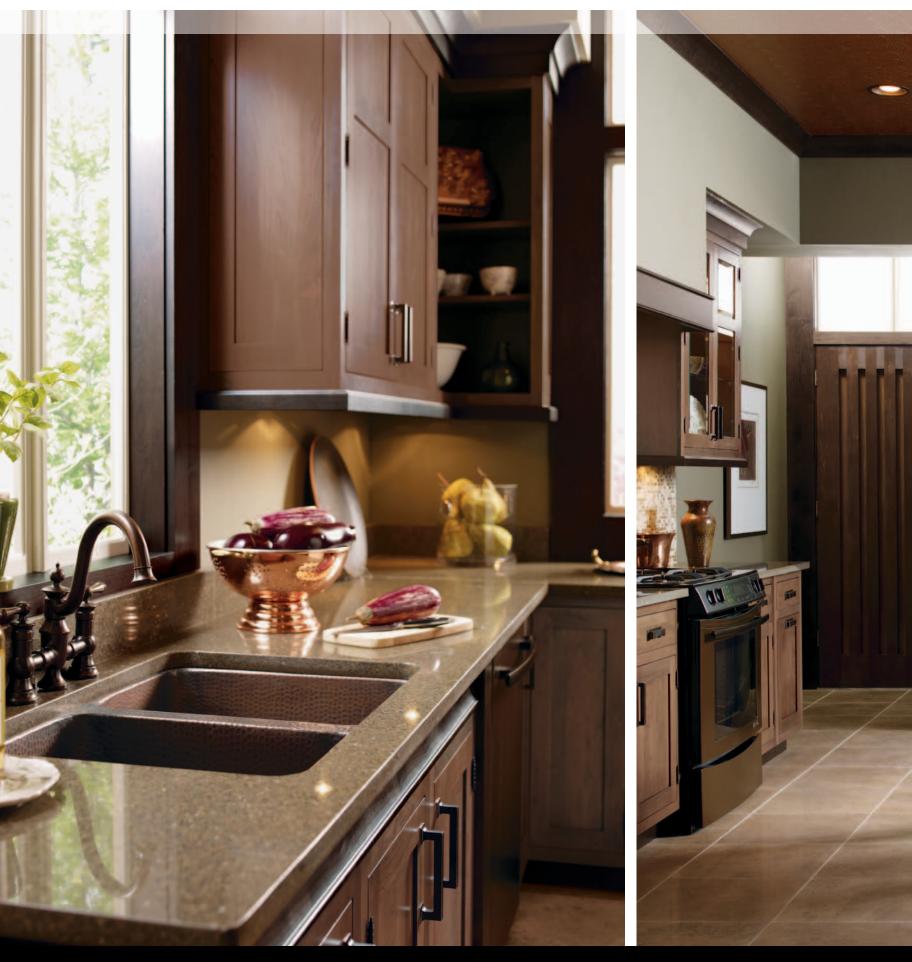

cherry : wheatfield

Harmony occurs when form follows function. Here we demonstrate how a simple Shaker door style can give your kitchen a personality and level of performance all its own. Oversized hardware and semi-translucent art glass draw the eye and guide the hand. Open shelving and ceiling-height wall cabinets ensure you don't waste an inch of opportunity. Decorá cabinetry makes a space music to the eye.