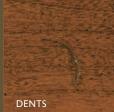

#### RESERVE

A lightly distressed technique, featuring random wormholes, tiny dents and light signs of wear.

#### **RESERVE PLUS**

A more aggressive, random appearance of rasped corners and edges, wormholes, mars, splits, gouges, small dings and dents for a true authentic look.