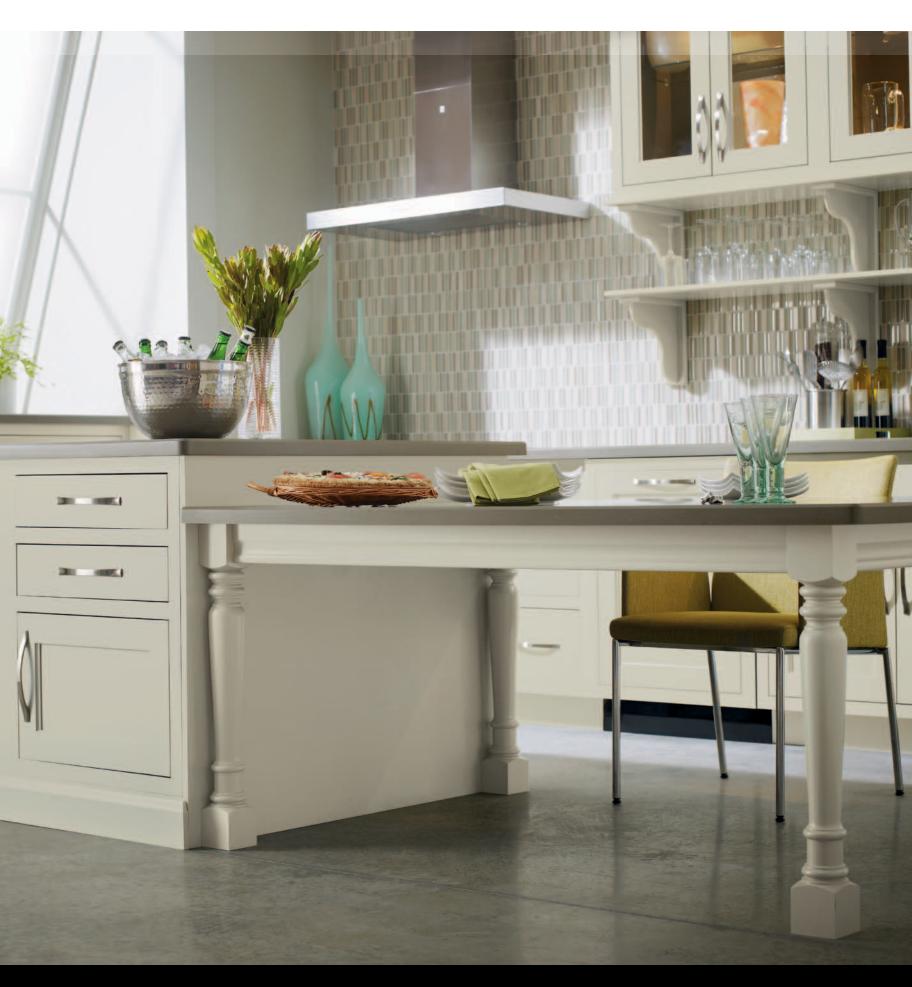

plaza maple : chantille

The age-old concept of a separate dining room was long overdue for a makeover. But you don't have to give up classic styling or room for friends and family to gain convenient access to kitchen essentials. The warmly lit gallery display hutch and a multifunctional island with solid maple spindle leg embellishments are definitive proof that ease and elegance can, at last, share the same space.