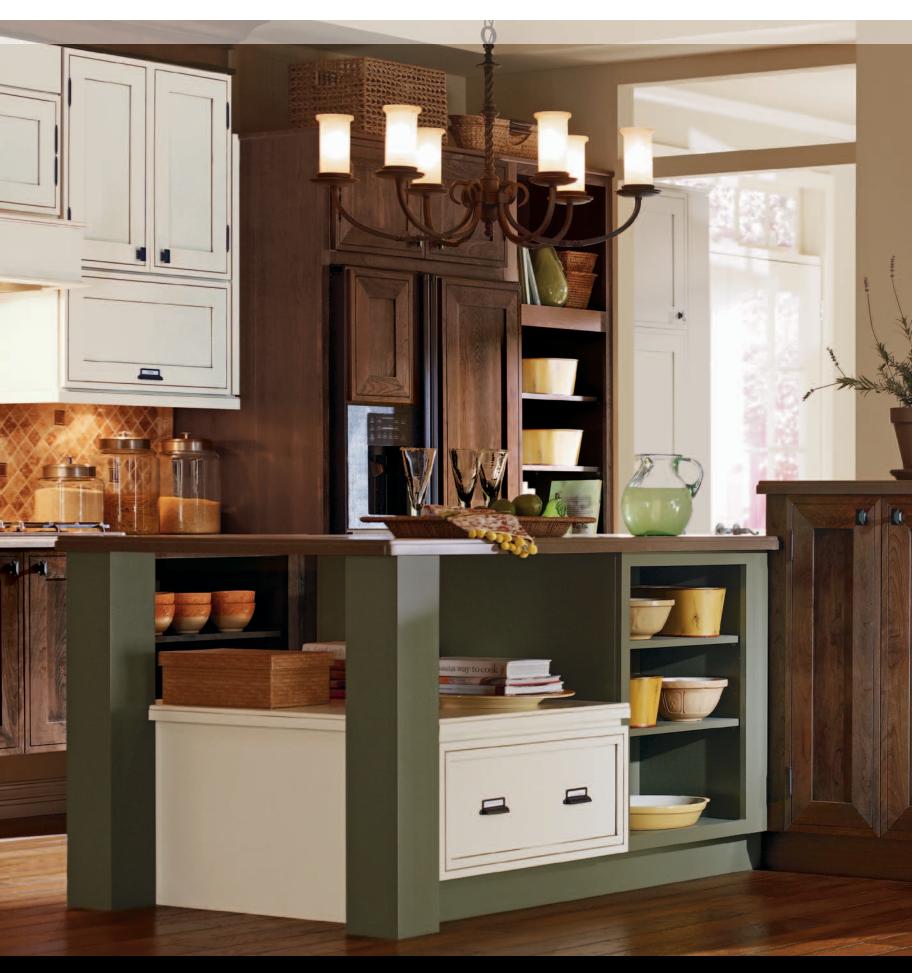

prescott

maple : bombay

, the second

17 17

1

airedate

maple : sweet pea & chantille twilight | cherry : mink

Communal gatherings. Culinary collaborations. Make them even more inviting with a wide-open, fully-operational kitchen design featuring hardwood Decorá cabinetry. Blend three finishes to make maple and cherry Shaker door construction truly timeless. To encourage traffic flow and light movement, introduce modern angles to the mix with peninsula wall cabinets and a multilevel storage island.