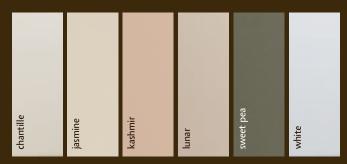

### MAPLE FINISHES

GLAZES

SPECIALTY FINISHES

\* Not available on Marquis.

Wood species must be picked, doors styled, floor plans laid. But it is your choice of stain, paint, glaze or specialty option—or any combination thereof—that sets the mood, defines the space, and inspires the imagination. Complete the creation process with flair and confidence by choosing from a broad selection of quality Decorá finishes, including select Hickory and MDF choices, all backed by a limited lifetime warranty.

#### FINISHES