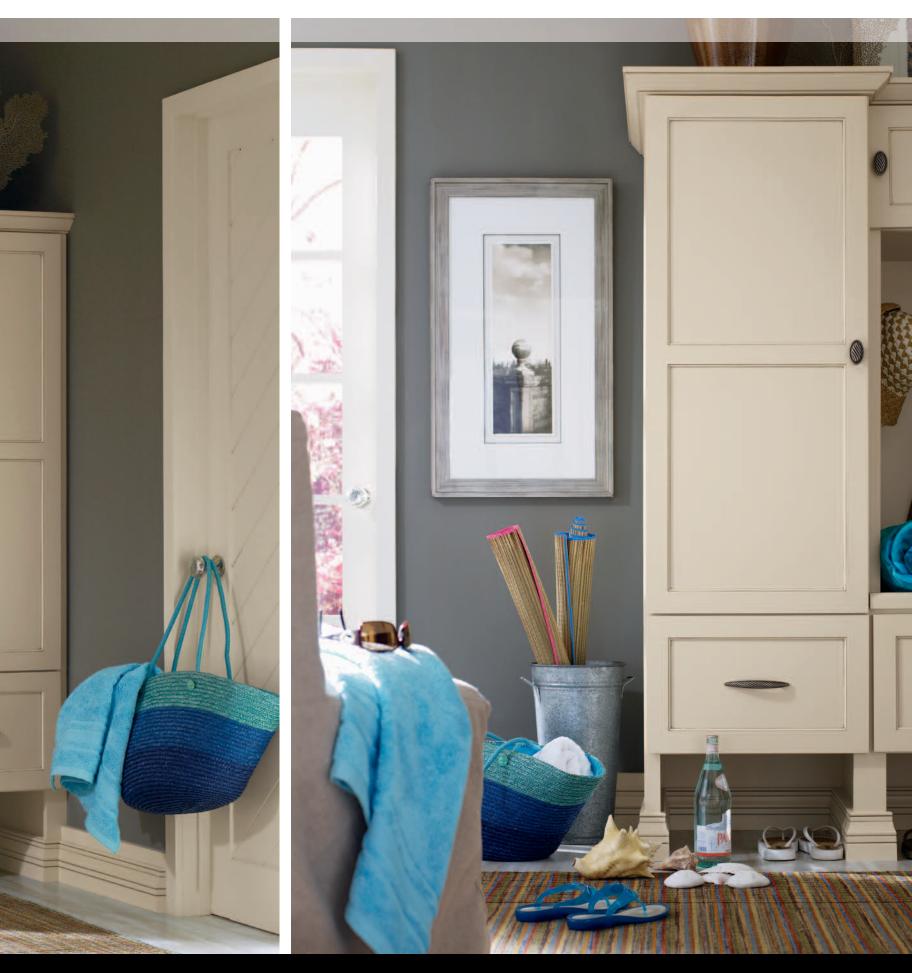

prescott

maple : jasmine twilight

Park wet footwear where there is plenty of room to breathe. Organize hats and gloves in individual drawers. Give coats a place to hang. Put seasonal accessories in plain sight. Store your laptop, purse and other small but important items top shelf. Place your favorite vase in good company. Eye and user-friendly storage environments from Decorá ensure your styled life is headed in the right direction.