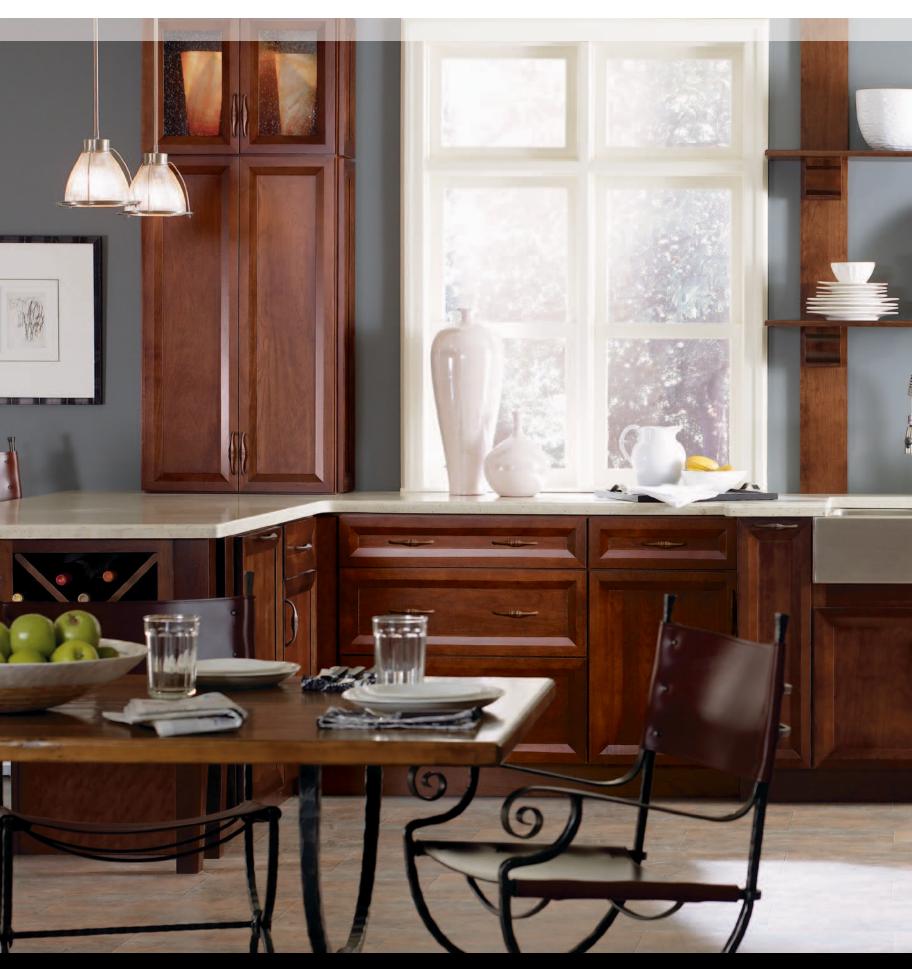

cherry : sepia

East meets west in this transitional splicing of Asian simplicity and country patina. The visual anchor for this floor-to-ceiling arrangement of wide drawers and tall doors: a stainless steel undermount sink framed by a solid cherry open-shelf display. The sturdy sinkbase featuring flat panel, full overlay Modesto door construction also offers the welcome convenience of vertical storage.