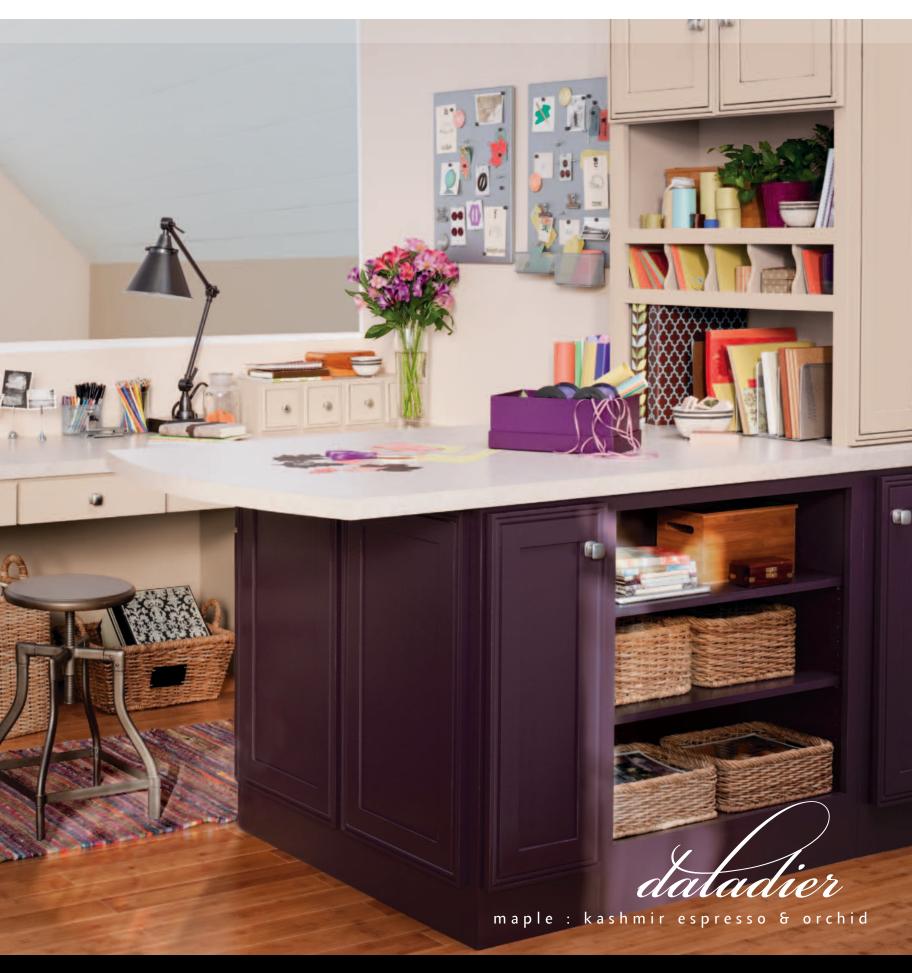

- 1. Appliance Garage
- 2. Traditional Wood Hood
- 3. Wall Message Center

daladier

alder : bombay rustic alder : coriander coffee

A classic look that offers loads of space for coats, hats, bags, shoes plus whatever else you can think to set on, place in or hang from it. Open shelving comes standard, while special features include sturdy nickel hooks and optional message cabinet to store small but important items. Now if only it could help you keep track of all your ideas.