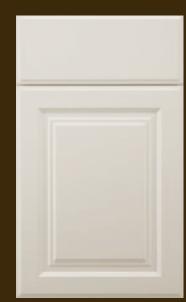

PLAZA\* cherry bourbon noir

PLAZA\* 5-PIECE RECESSED DRAWER FRONT OPTION maple lunar twilight 000000

PLAZA\* 5-PIECE RAISED DRAWER FRONT OPTION maple brandywine

PRESCOTT\* maple irish crème 00

PRESCOTT\* SLAB DRAWER FRONT OPTION cherry mink CO