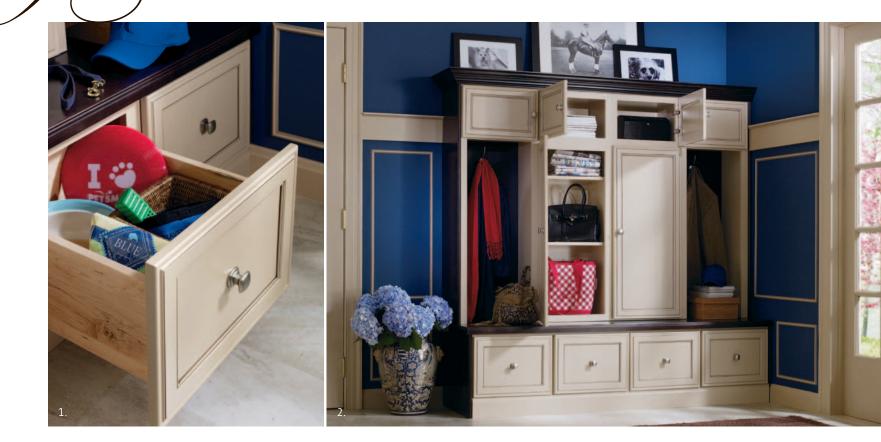

- 1. Double Hook in Nickel and Car Siding Panels
- 2. Stacked Wall Message Cabinet
- 3. Open Shelving

Master your organizational game with customizable entry ensembles from Decorá. Stash and dash without a hint of clutter or clash thanks to cabinets featuring solid maple construction and a clean, symmetrical appearance. Fit larger items inside deep drawers and generous interior shelves. As for colors, choose a neutral and go from there.

- 1. Entry Ensemble Base Cabinet
- 2. Entry Ensemble Stacked Wall Cabinet and Entry Ensemble Stacked Wall Open Cabinet

Javenport maple : angora

Awaken your bathroom aspirations with quality maple cabinetry from Decorá. Beyond corbel-supported shelving, organizational add-ons include a tall linen closet with built-in door racks, a convenient rollout clothes hamper, plus an unobtrusive vanity pullout that grants easy access to daily personal care items like makeup, lotions and hair products.