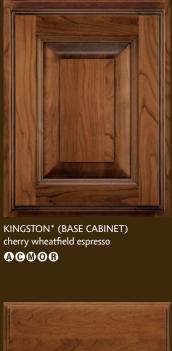

HAWTHORNE\* cherry mink 

HAWTHORNE\* SLAB DRAWER FRONT OPTION maple suede 

HUCHENSON\* cherry rousseau luminaire 

KINGSTON\* (WALL CABINET) cherry bourbon noir 

MADISON\* oak wheatfield 

MARQUIS\* cherry teaberry CO