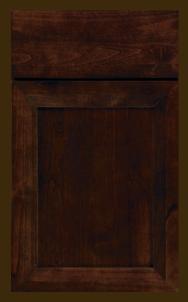

rivington

non-beaded inset : cherry : coriander espresso alder : bombay

Good things happen when you combine wide-open spaces with well-crafted cabinets. Here loads of storage space reside above and below the counter, with plenty of elbow room everywhere between. Visually grounded by quality cherry and alder Shaker-style doors with warm Coriander Espresso and Bombay finishes, we think you'll agree—this is an inspired way to increase productivity and create serenity.