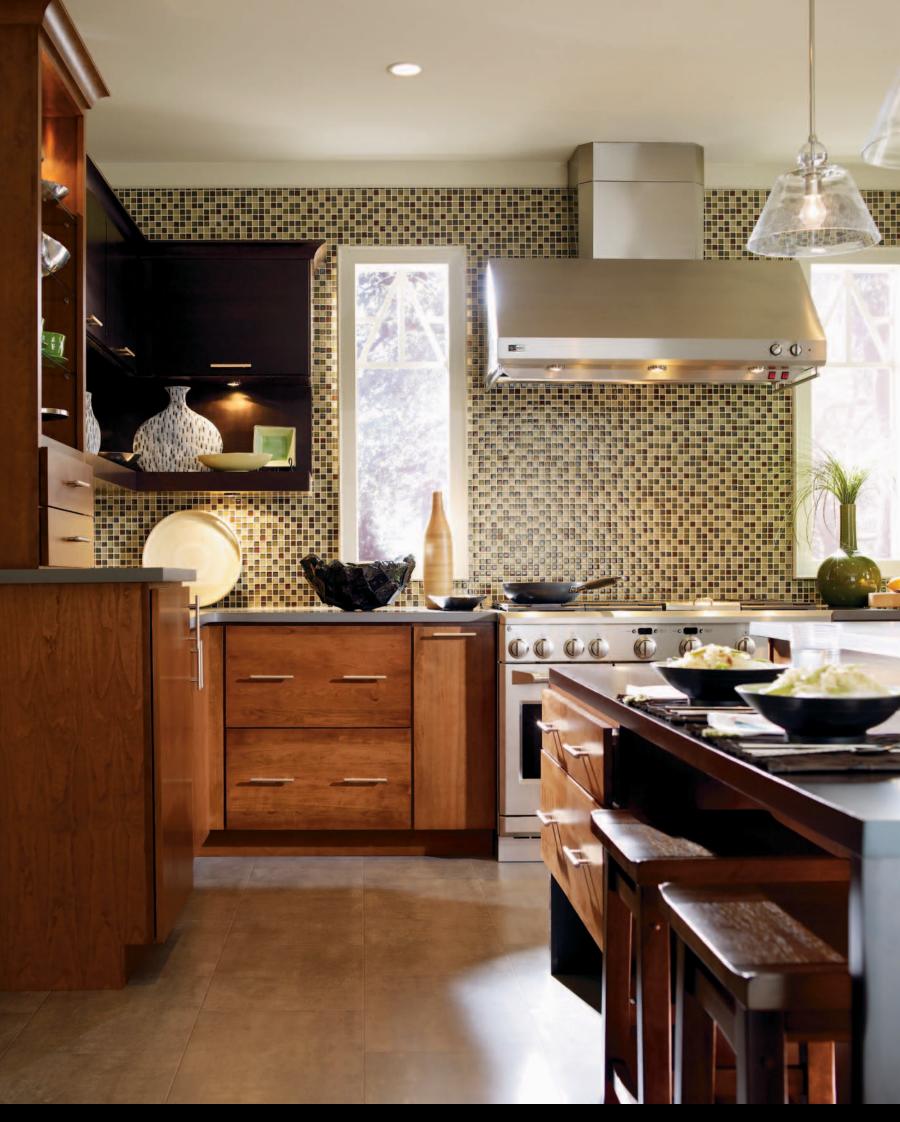

cherry : sepia

East meets west in this transitional splicing of Asian simplicity and country patina. The visual anchor for this floor-to-ceiling arrangement of wide drawers and tall doors: a stainless steel undermount sink framed by a solid cherry open-shelf display. The sturdy sinkbase featuring flat panel, full overlay Modesto door construction also offers the welcome convenience of vertical storage.