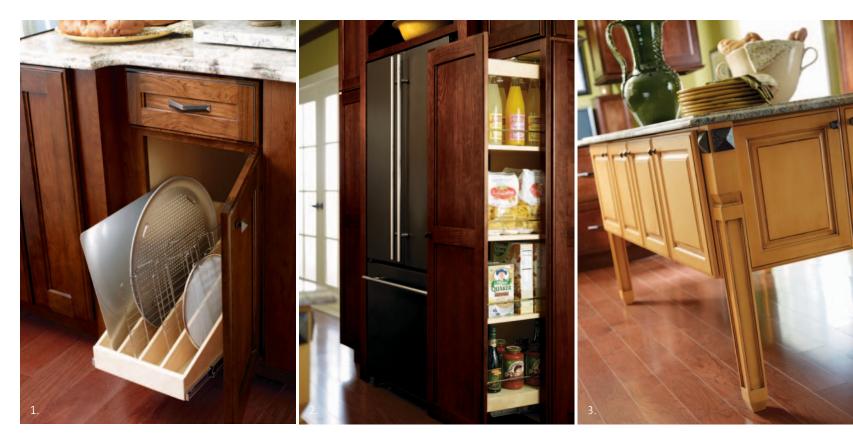

- 1. Enkeboll: Corbel Art Nouveau
- 2. Enkeboll: Moulding Art Nouveau Trim
- 3. Kensington Art Glass Doors

treyburn & plaza maple : honeycomb cherry : arlington espresso

Texture, tone and intelligence permeate this showcase of country class. At its heart, a freestanding island with mission leg flair and tastefully colorful finish brings this food preparation and casual dining space to life. Further inspection reveals impeccably constructed Decorá organization solutions that make doing kitchen chores more efficient.

- 1. Base with Tray Divider Rollout
- 2. Tall Pantry Pullout
- 3. Mission Leg with Peaked Rosette

Marquis cherry : suede & teaberry

Kudos to hidden Decorá organization conveniences and handsome design touches including an eclectic backsplash mosaic and special aluminum frame door. Keep sponges off the counter with a Sink Base Drop Tray cabinet. And once-and-for-all organize small but important items with an extendible Spice Pullout.