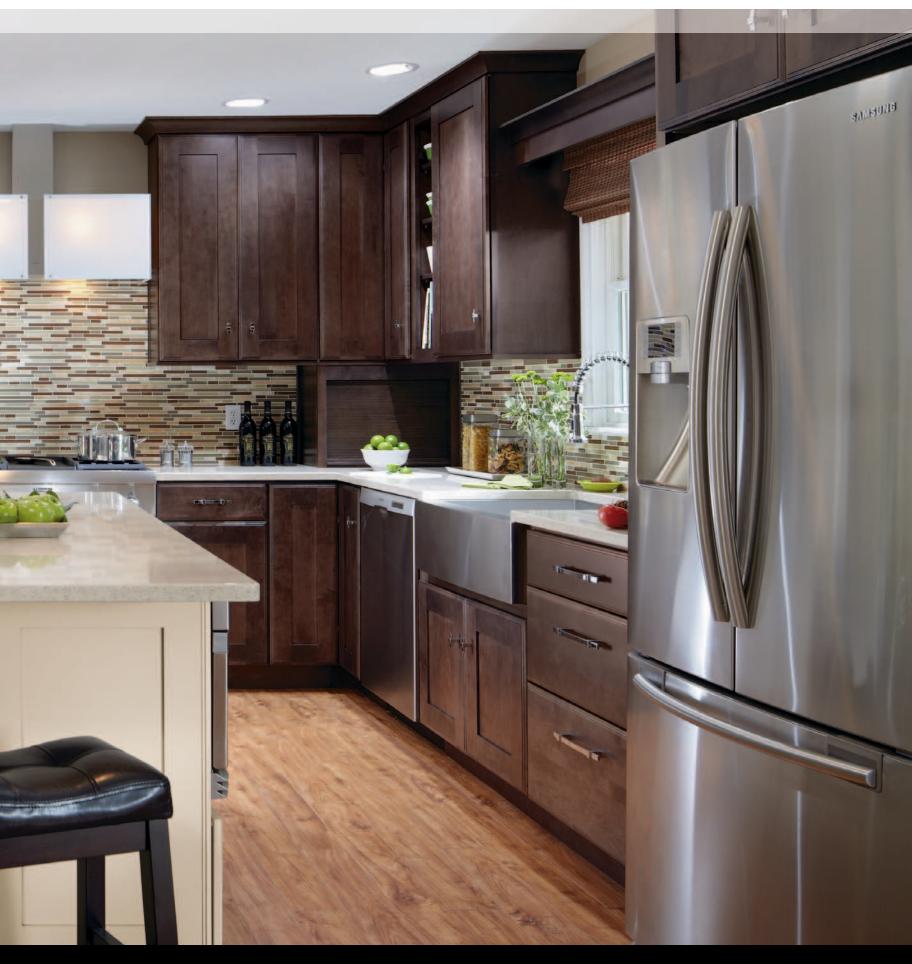

- 1. Two Sided Bar Leg
- 2. Olde World Corbels
- 3. Base Wastebasket with Full Height Doors

aireda cherry : mink e maple : sweet pea & chantille twilight

Color sparks a cornucopia of ideas. Decorá cabinetry, featuring a trio of crisp tones and finishes, offers even more to your abundance of imagination. Explore our endless organization possibilities and display options including cherry Shaker appliance panels that transforms fridges into fabulous, plus a utility organizer that serves as a discreet broom closet.