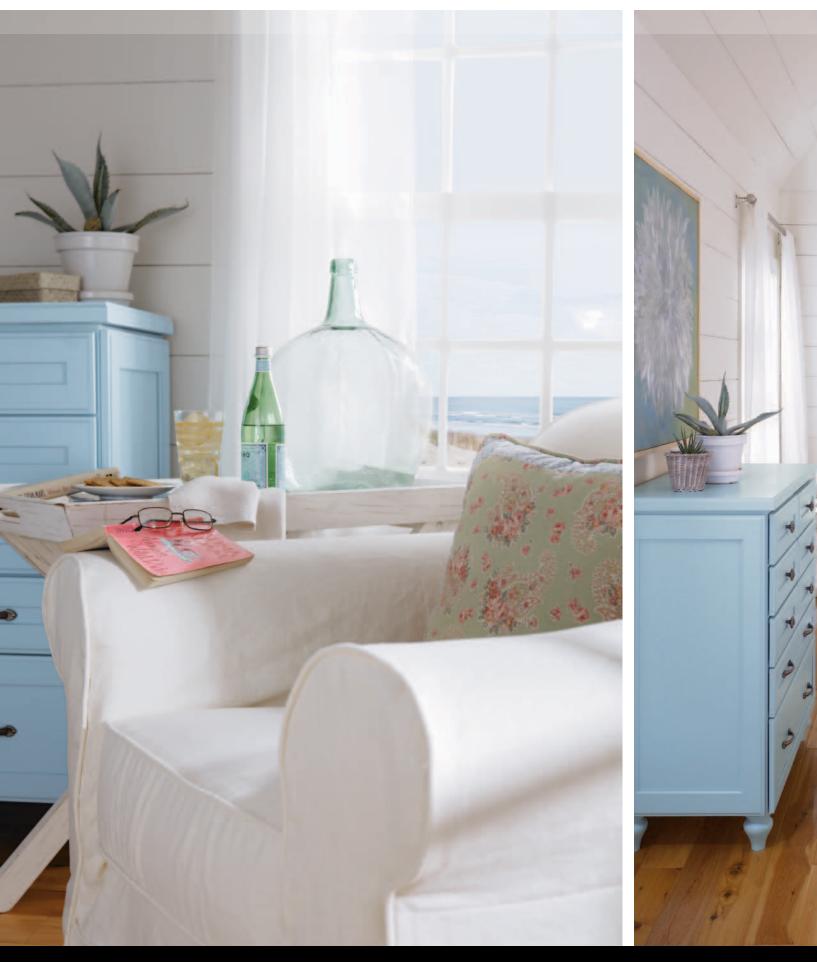

treyburn maple : custom color

Flexibility is the key take-away from this comfortable bedroom interior typifying the perfect Atlantic beachside getaway. Read, rest and enjoy an ocean of design possibilities—open French doors, era-inspired hardware, multiple furniture options, rich knotty flooring to enhance the feeling of spaciousness, and thoughtfully placed custom color accents. With Decorá, your space is awash in opportunity.