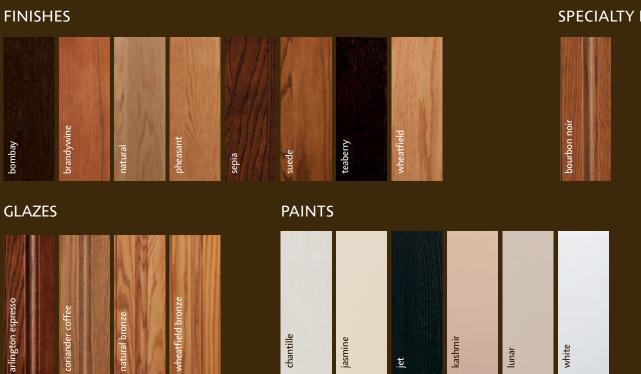

### MAPLE FINISHES

GLAZES

SPECIALTY FINISHES

\* Not available on Marquis.

Wood species must be picked, doors styled, floor plans laid. But it is your choice of stain, paint, glaze or specialty option—or any combination thereof—that sets the mood, defines the space, and inspires the imagination. Complete the creation process with flair and confidence by choosing from a broad selection of quality Decorá finishes, including select Hickory and MDF choices, all backed by a limited lifetime warranty.

### CHERRY FINISHES

#### SPECIALTY FINISHES

in res

Inspiration is everywhere, especially here

### ALDER & RUSTIC ALDER FINISHES

### HICKORY FINISHES

GLAZES

rousseau luminaire

### OAK FINISHES

jet

#### **MDF FINISHES**

#### FINISHES