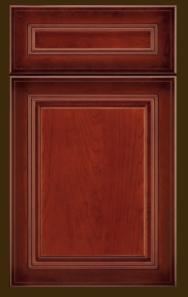

## open up to the possibilities

AIREDALE maple chantille twilight

ARTISAN\* cherry wheatfield **ACOODOO** 

ARTISAN\* 5-PIECE DRAWER FRONT OPTION hickory pheasant **OOD O O** 

AURORA chantille

CAMBRIDGE\* cherry rousseau luminaire