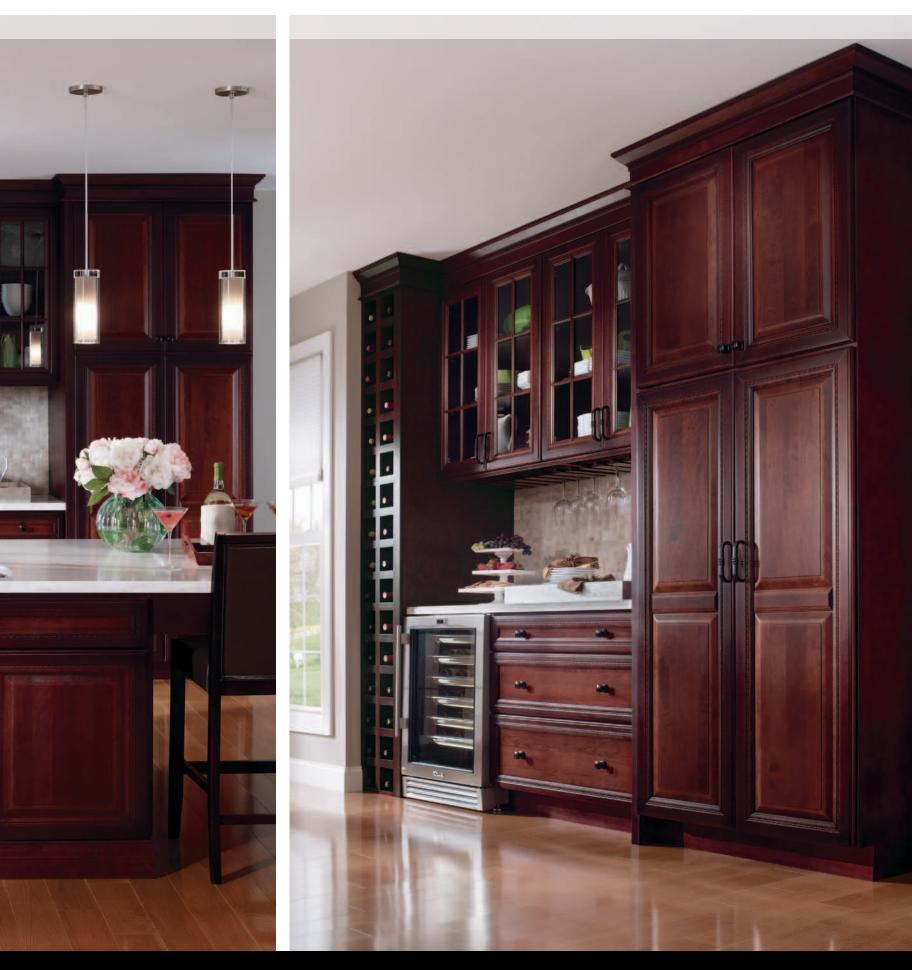

cherry : sepia

East meets west in this transitional splicing of Asian simplicity and country patina. The visual anchor for this floor-to-ceiling arrangement of wide drawers and tall doors: a stainless steel undermount sink framed by a solid cherry open-shelf display. The sturdy sinkbase featuring flat panel, full overlay Modesto door construction also offers the welcome convenience of vertical storage.