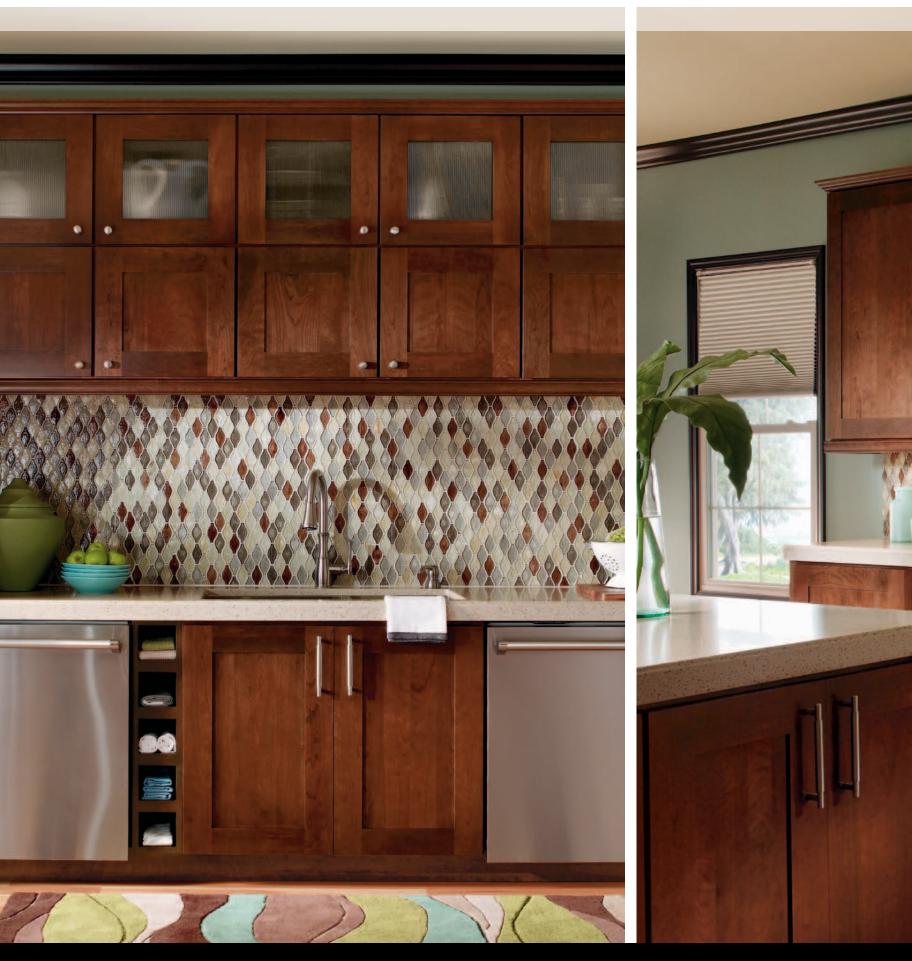

cherry : wheatfield

Harmony occurs when form follows function. Here we demonstrate how a simple Shaker door style can give your kitchen a personality and level of performance all its own. Oversized hardware and semi-translucent art glass draw the eye and guide the hand. Open shelving and ceiling-height wall cabinets ensure you don't waste an inch of opportunity. Decorá cabinetry makes a space music to the eye.