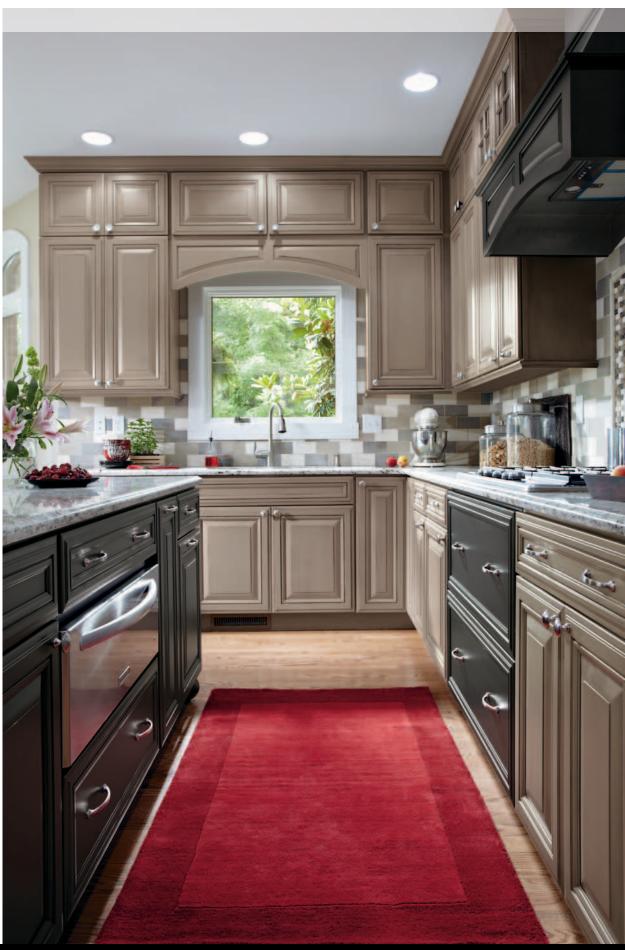

- 1. Enkeboll: Corbel Art Nouveau
- 2. Enkeboll: Moulding Art Nouveau Trim
- 3. Kensington Art Glass Doors

treyburn & plaza maple : honeycomb cherry : arlington espresso

Texture, tone and intelligence permeate this showcase of country class. At its heart, a freestanding island with mission leg flair and tastefully colorful finish brings this food preparation and casual dining space to life. Further inspection reveals impeccably constructed Decorá organization solutions that make doing kitchen chores more efficient.