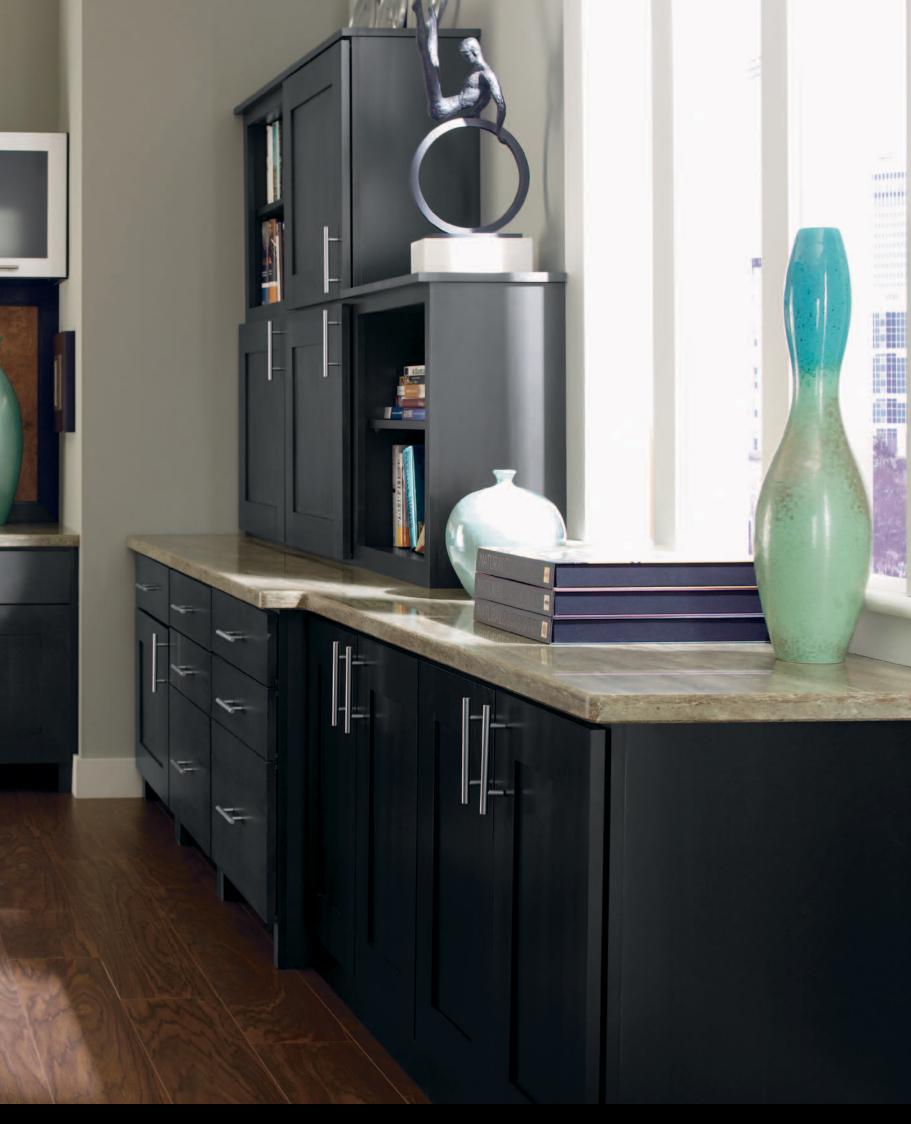

personalize

CABINETRY BY

toulan alder : mink

Bold lines, an abundance of metal accents, plus plenty of open space enhanced by natural and industrial light—they all work together to make this kitchen unmistakably modern. Our expansive Super Cabinet organization works overtime to maximize your space, acting as a pantry for bulk goods, a parking garage for small appliances, or a baking center.