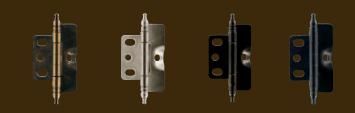

#### NON-BEADED INSET

PRESCOTT\*  $\mathbf{O}$ 

PRESCOTT\* SLAB DRAWER FRONT OPTION  $\mathbf{C}$ 

RIVINGTON  $\mathbf{O}$ 

TREYBURN\* 00

OPTIONAL FOUR-WAY ADJUSTABLE FINIAL HINGE. Available in four finishes (left to right): Antique Brass, Brushed Nickel, Rubbed Bronze, and Matte Black