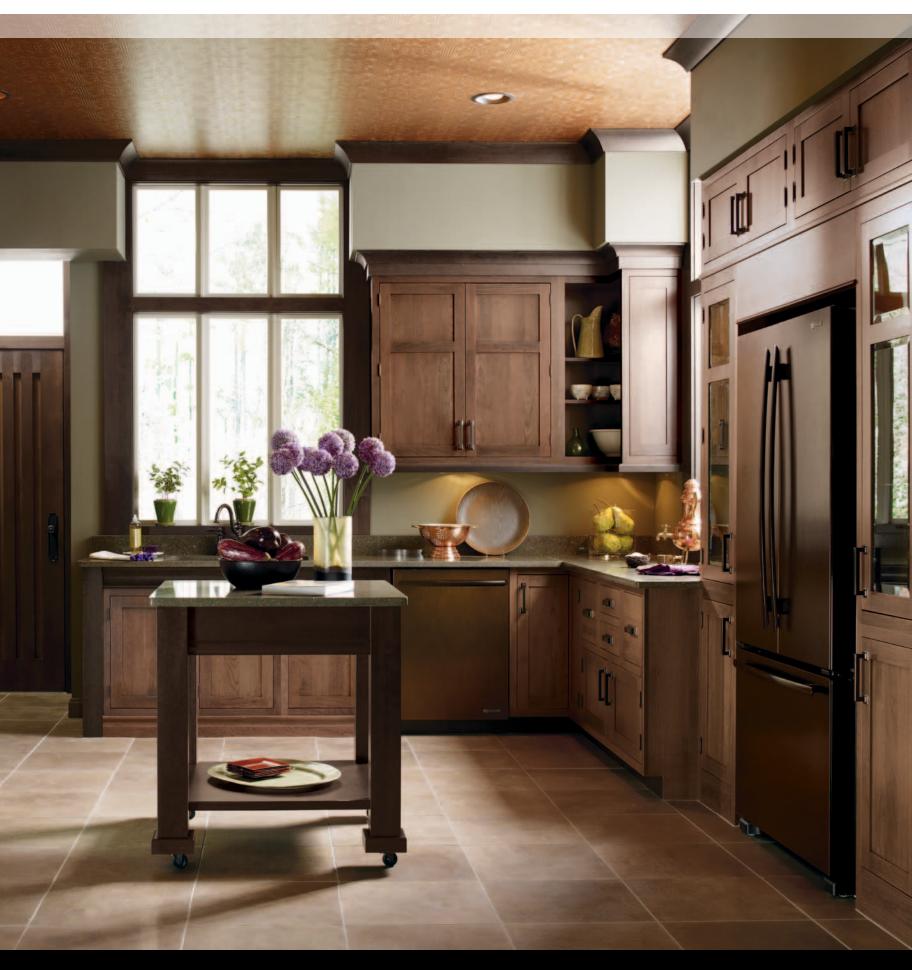

cherry : wheatfield

Harmony occurs when form follows function. Here we demonstrate how a simple Shaker door style can give your kitchen a personality and level of performance all its own. Oversized hardware and semi-translucent art glass draw the eye and guide the hand. Open shelving and ceiling-height wall cabinets ensure you don't waste an inch of opportunity. Decorá cabinetry makes a space music to the eye.

artisan

cherry : arlington espresso

Smart design doesn't elevate style at the expense of storage. We put this theory into practice, creating a contemporary kitchen environment with a host of food preparation and organization must-haves—large-capacity sliding drawers, heavy-duty shelving behind extra-wide doors, open organization slots for easy-access items, plus a dramatic "cubic" wall cabinet arrangement featuring art glass inserts.