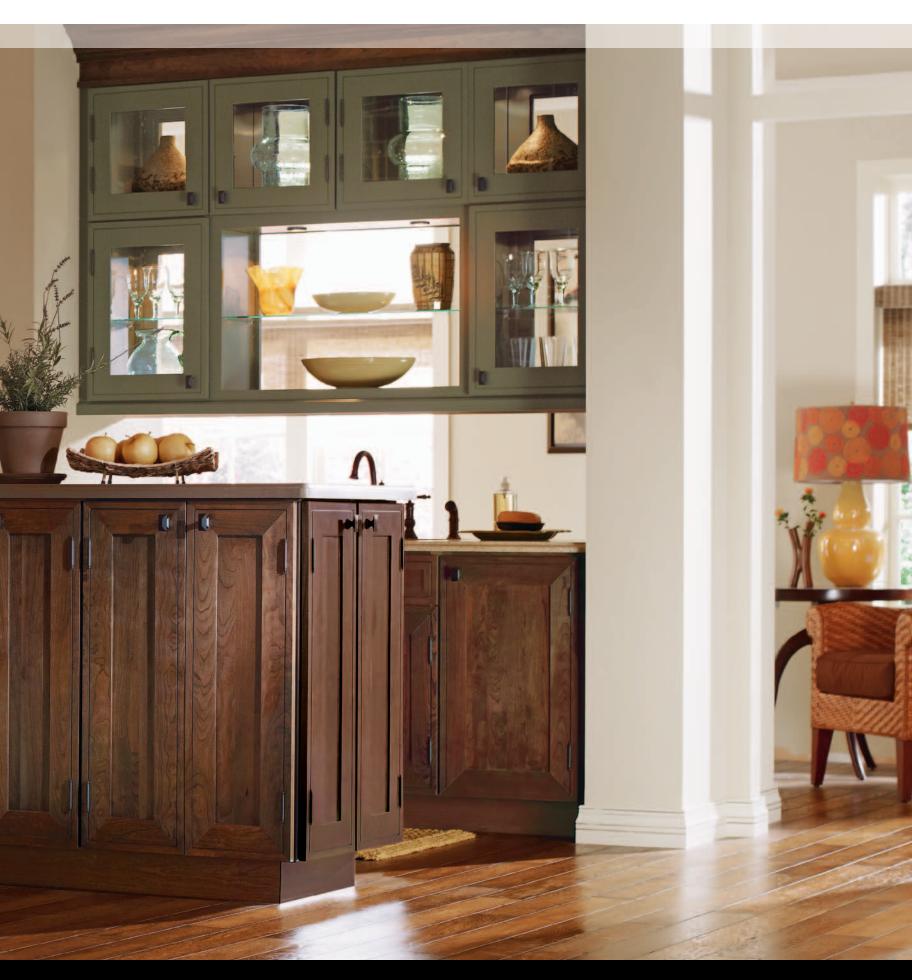

## maple : lunar twilight & cobblestone

Top designers know the difference between ornate and overkill, expansive and expensive, tried-and-true and trying-too-hard. No wonder Decorá cabinetry is one of their top picks. Here creamy tones surround a contrasting Cobblestone island featuring a furniture-grade seating extension, providing a front row seat to Specialty Glass doors, an open dishware organizer and extensive, expressive crown moulding.