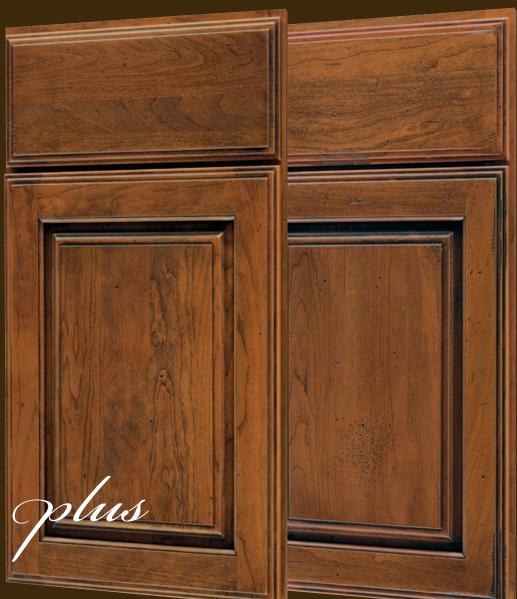

#### **RESERVE PLUS**

A more aggressive, random appearance of rasped corners and edges, wormholes, mars, splits, gouges, small dings and dents for a true authentic look.

## reserve & plus