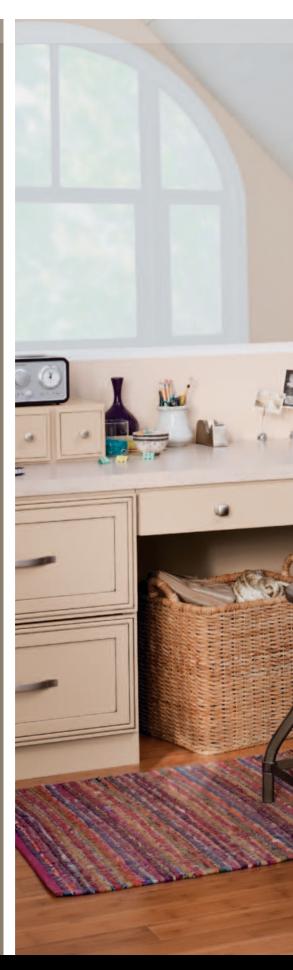

non-beaded inset : maple : chantille

Open your mind to a bold office suite design with space and style to spare. Read, relax or reminisce in the recessed window seating area. Or retire to another part of the room to concentrate on serious business. The coordinated maple inset cabinets, shelf and desk— all from Decorá—feature bright Chantille finish. Contrasted against black, they make for a bold storage and display statement.