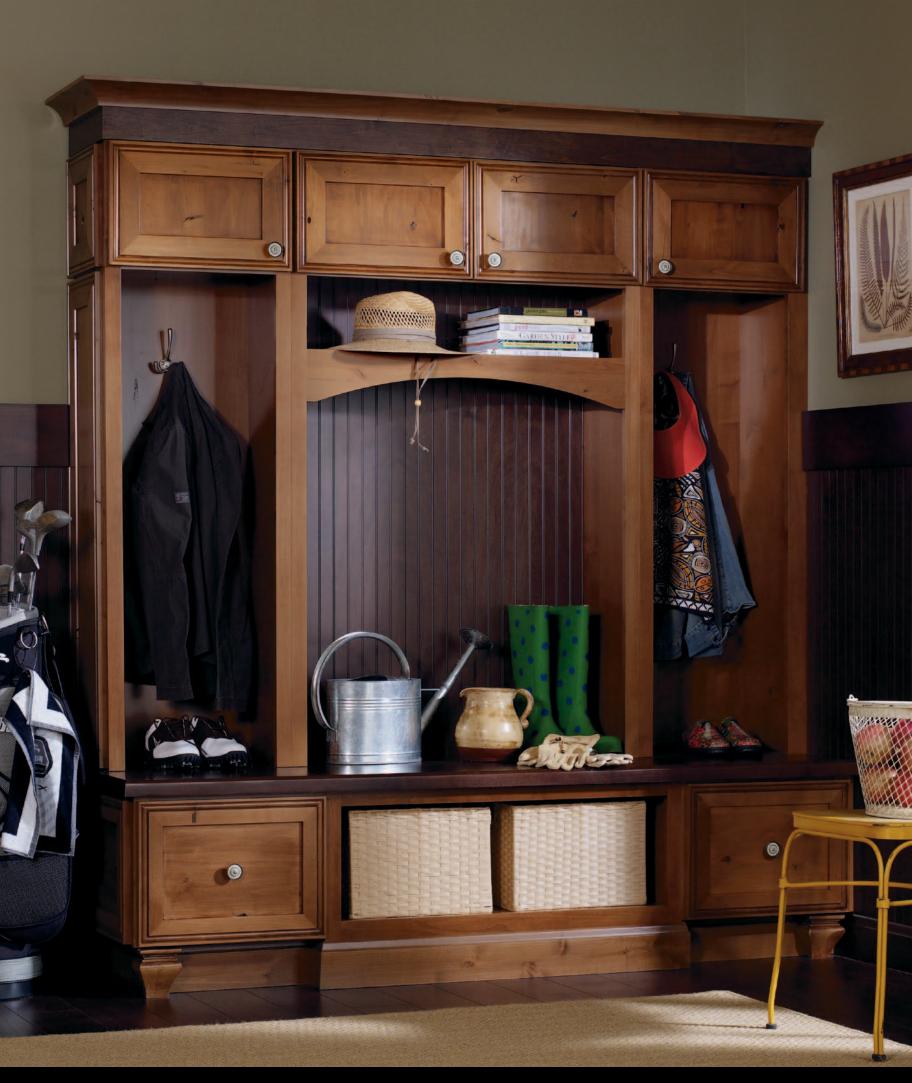

prescott

maple : jasmine twilight

Park wet footwear where there is plenty of room to breathe. Organize hats and gloves in individual drawers. Give coats a place to hang. Put seasonal accessories in plain sight. Store your laptop, purse and other small but important items top shelf. Place your favorite vase in good company. Eye and user-friendly storage environments from Decorá ensure your styled life is headed in the right direction.