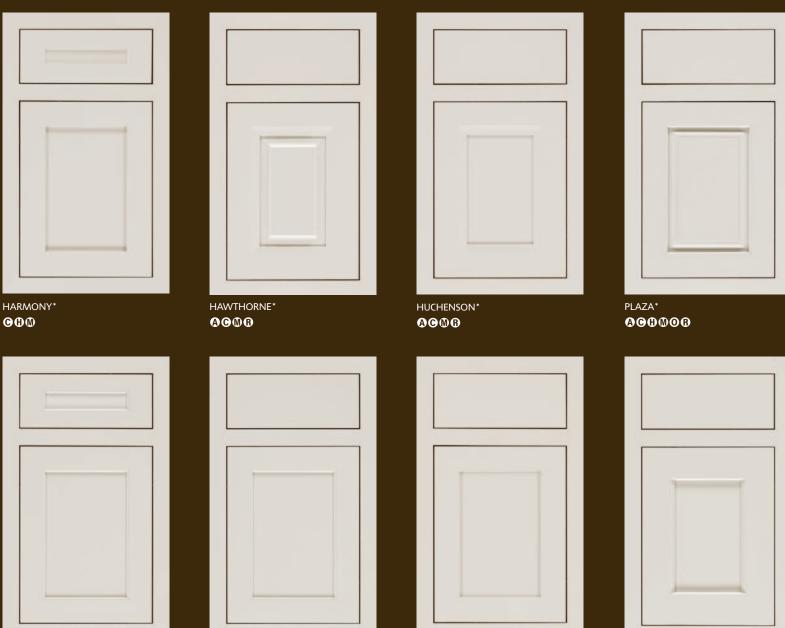

## open up to the possibilities

AIREDALE maple chantille twilight

ARTISAN\* cherry wheatfield **ACOODOO** 

ARTISAN\* 5-PIECE DRAWER FRONT OPTION hickory pheasant **OOD O O** 

AURORA chantille

CAMBRIDGE\* cherry rousseau luminaire

BILTMORE jasmine

BRAYDEN MANOR\* maple pheasant

DAVENPORT maple chantille coffee

GALLERIA cherry natural coffee

GIRARD maple kashmir espresso

HARMORY maple honeycomb

door styles so many choices, only one you

HAWTHORNE\* cherry mink 

HAWTHORNE\* SLAB DRAWER FRONT OPTION maple suede 

HUCHENSON\* cherry rousseau luminaire 

KINGSTON\* (WALL CABINET) cherry bourbon noir 

MADISON\* oak wheatfield 

MARQUIS\* cherry teaberry CO

PLAZA\* cherry bourbon noir

PLAZA\* 5-PIECE RECESSED DRAWER FRONT OPTION maple lunar twilight 000000

PLAZA\* 5-PIECE RAISED DRAWER FRONT OPTION maple brandywine

PRESCOTT\* maple irish crème 00

PRESCOTT\* SLAB DRAWER FRONT OPTION cherry mink CO

#### BEADED INSET

HAWTHORNE\* 

HUCHENSON\* 

PLAZA\* 

PRESCOTT\*  $\mathbf{C}$ 

HARMONY\*

600

PRESCOTT\* SLAB DRAWER FRONT OPTION CO