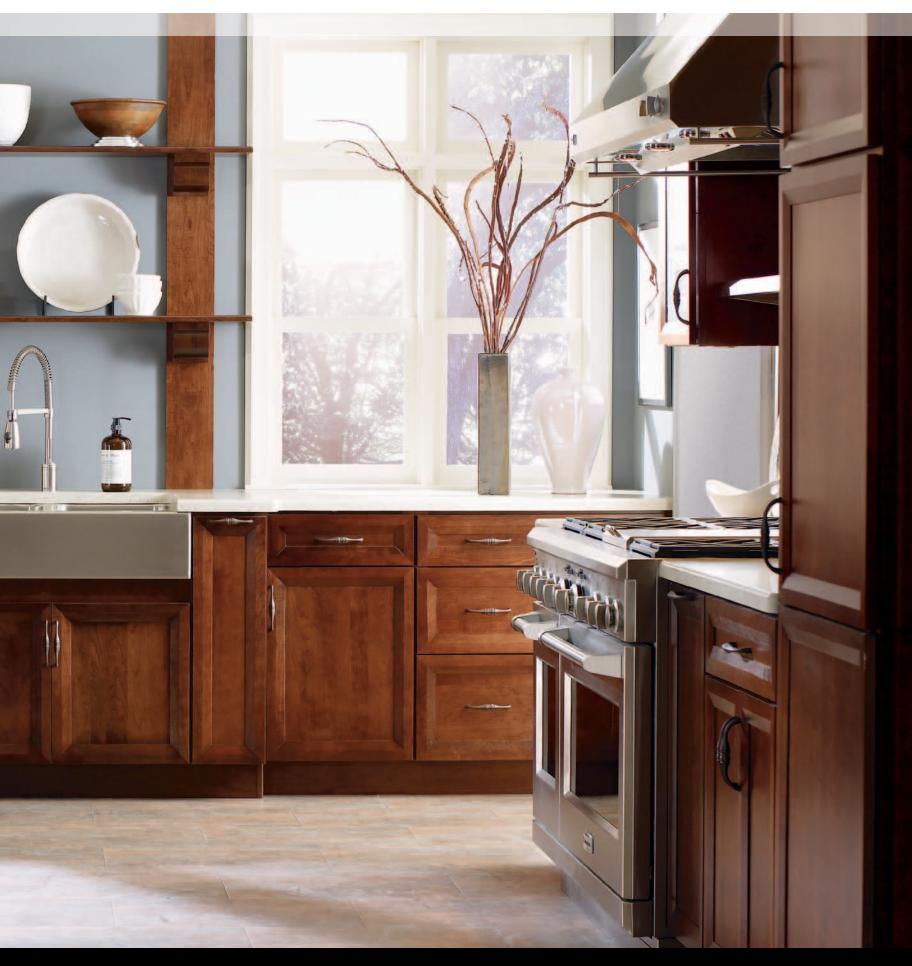

cherry : sepia

East meets west in this transitional splicing of Asian simplicity and country patina. The visual anchor for this floor-to-ceiling arrangement of wide drawers and tall doors: a stainless steel undermount sink framed by a solid cherry open-shelf display. The sturdy sinkbase featuring flat panel, full overlay Modesto door construction also offers the welcome convenience of vertical storage.