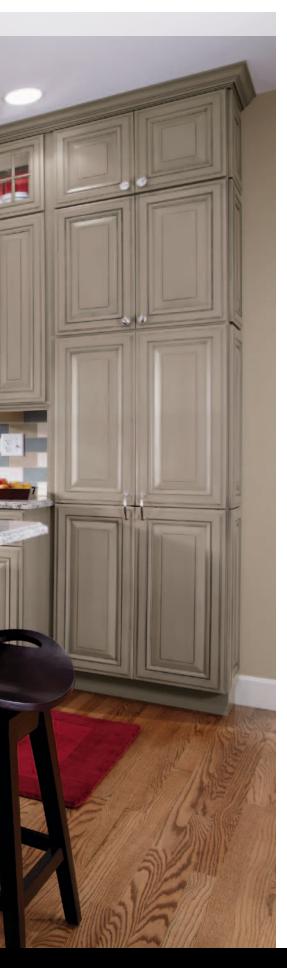

- 1. Enkeboll: Corbel Art Nouveau
- 2. Enkeboll: Moulding Art Nouveau Trim
- 3. Kensington Art Glass Doors

treyburn & plaza maple : honeycomb cherry : arlington espresso

Texture, tone and intelligence permeate this showcase of country class. At its heart, a freestanding island with mission leg flair and tastefully colorful finish brings this food preparation and casual dining space to life. Further inspection reveals impeccably constructed Decorá organization solutions that make doing kitchen chores more efficient.

- 1. Base with Tray Divider Rollout
- 2. Tall Pantry Pullout
- 3. Mission Leg with Peaked Rosette

Marquis cherry : suede & teaberry

Kudos to hidden Decorá organization conveniences and handsome design touches including an eclectic backsplash mosaic and special aluminum frame door. Keep sponges off the counter with a Sink Base Drop Tray cabinet. And once-and-for-all organize small but important items with an extendible Spice Pullout.