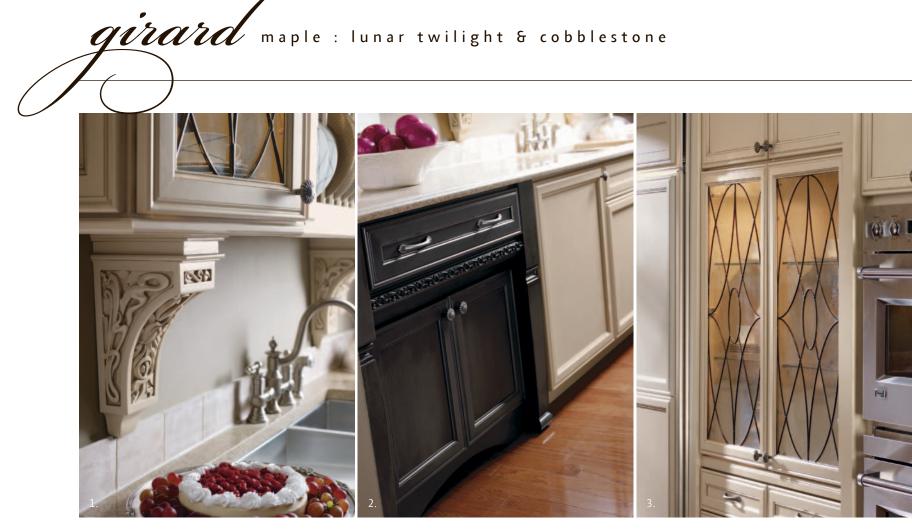

girard

## maple : lunar twilight & cobblestone

Top designers know the difference between ornate and overkill, expansive and expensive, tried-and-true and trying-too-hard. No wonder Decorá cabinetry is one of their top picks. Here creamy tones surround a contrasting Cobblestone island featuring a furniture-grade seating extension, providing a front row seat to Specialty Glass doors, an open dishware organizer and extensive, expressive crown moulding.