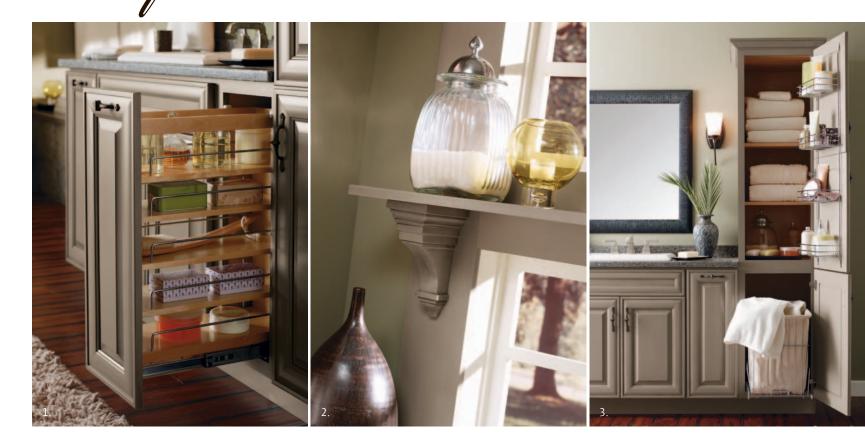

- 1. Entry Ensemble Base Cabinet
- 2. Entry Ensemble Stacked Wall Cabinet and Entry Ensemble Stacked Wall Open Cabinet

Javenport maple : angora

Awaken your bathroom aspirations with quality maple cabinetry from Decorá. Beyond corbel-supported shelving, organizational add-ons include a tall linen closet with built-in door racks, a convenient rollout clothes hamper, plus an unobtrusive vanity pullout that grants easy access to daily personal care items like makeup, lotions and hair products.

- 1. Vanity Base Pullout Cabinet
- 2. Art Corbel
- 3. Linen Closet with Removable Hamper Cabinet

door styles