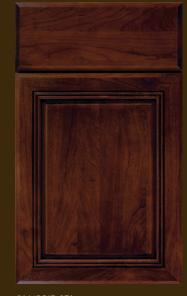

HAWTHORNE\* cherry mink 

HAWTHORNE\* SLAB DRAWER FRONT OPTION maple suede 

HUCHENSON\* cherry rousseau luminaire 

KINGSTON\* (WALL CABINET) cherry bourbon noir 

MADISON\* oak wheatfield 

MARQUIS\* cherry teaberry CO