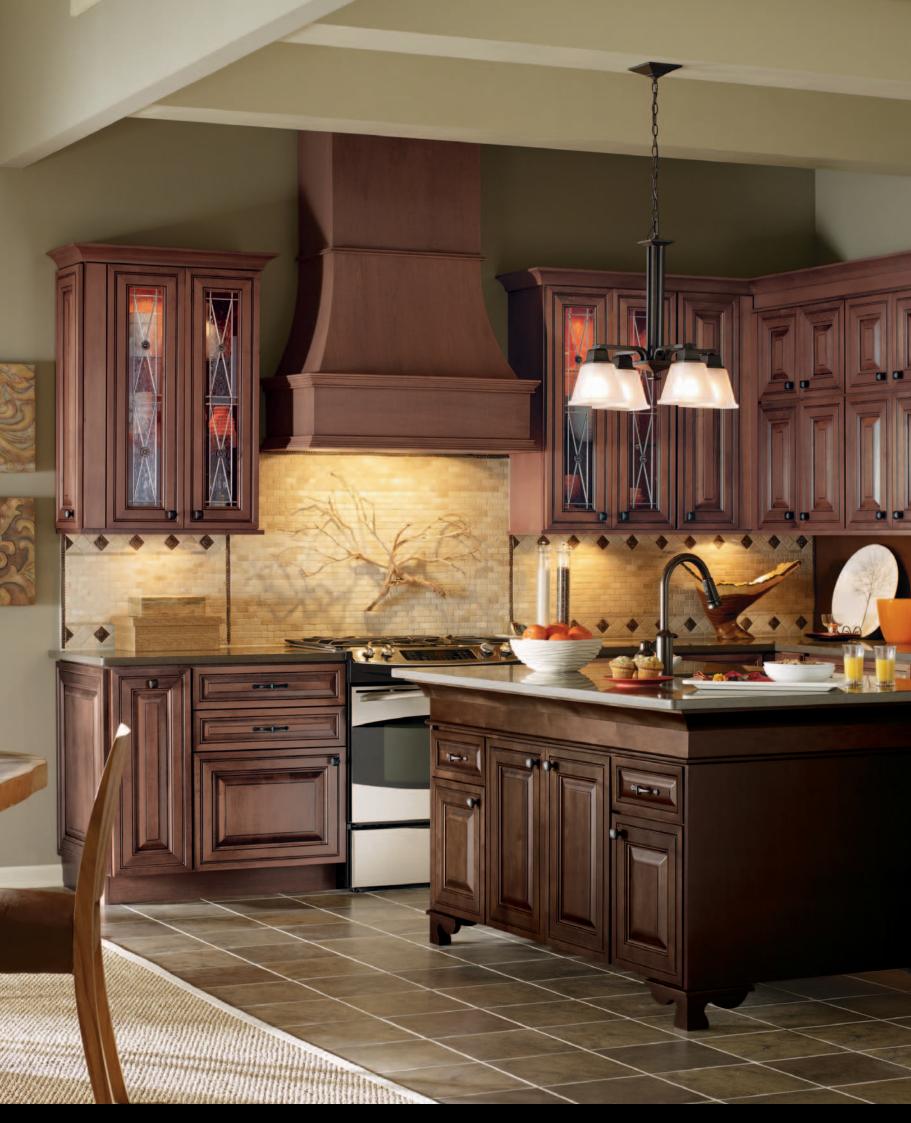

avignon

cherry : rousseau luminaire

How many finishes does it take to infuse antique charm into a modern kitchen design? In this case, only one. Rousseau Luminaire is a specialty two-tone option that inspires the layering of premium design elements including matching Cherry Avignon doors, drawers and end-of-runs, plus premium art glass and crown moulding. And you can't miss the high-rise pantry and wine cubes bookending the buffet area.