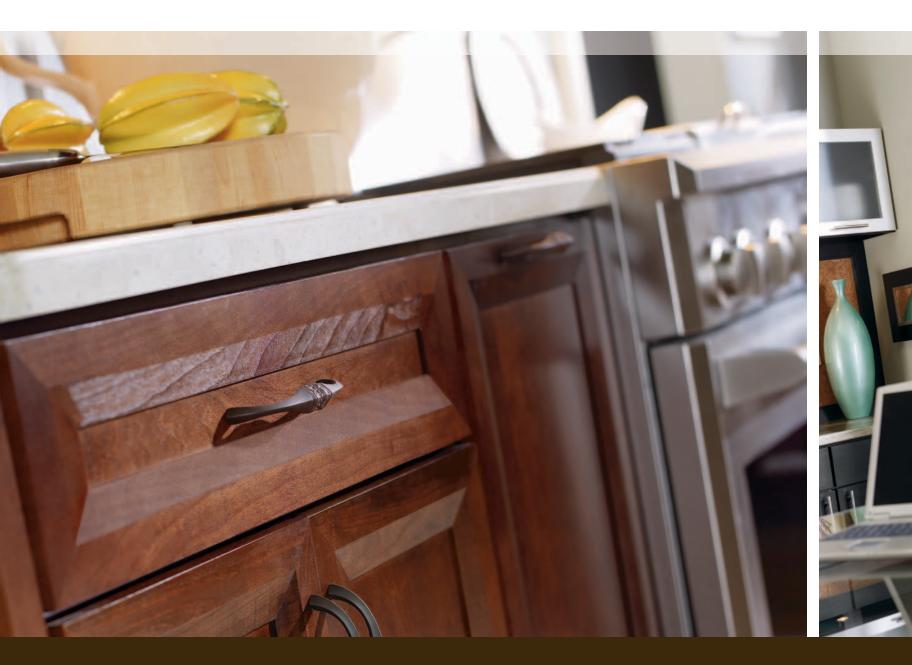

prescott

beaded inset : maple : white

You are one of those people who makes everything look simple. With Decorá cabinetry, your home can, too. Take the white opaque kitchen and entry ensemble below, for example. Back door to center island, both arrangements sport stainless steel hardware and clean lines for a uniform, clutter-free aesthetic. Create a built-in furniture feel with divided light glass inserts and stacked crown moulding.

cherry : sepia

East meets west in this transitional splicing of Asian simplicity and country patina. The visual anchor for this floor-to-ceiling arrangement of wide drawers and tall doors: a stainless steel undermount sink framed by a solid cherry open-shelf display. The sturdy sinkbase featuring flat panel, full overlay Modesto door construction also offers the welcome convenience of vertical storage.