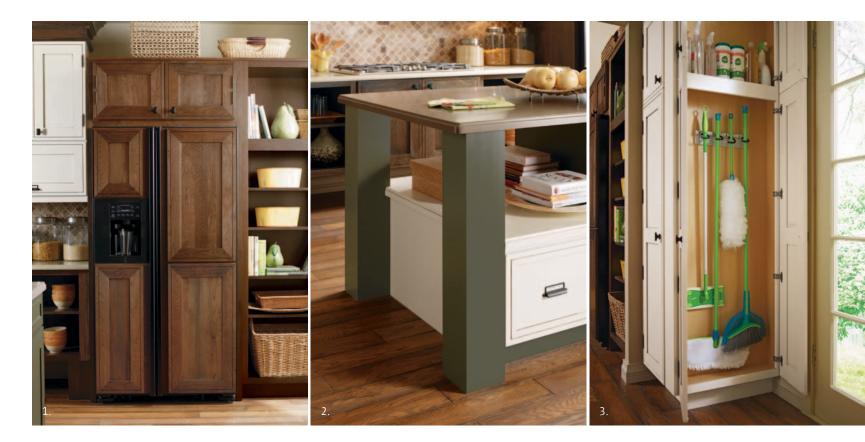

*prescott* maple : bombay

Decorá wants you to discover all of the special places hidden within your new kitchen space. For example, our unique corner drawer unit enables you to make full use of your base corner unit while maintaining a uniform look throughout the kitchen. Complete your kitchen Renaissance with custom additions like premium brackets and Art Glass.

- 1. Three Corner Drawer Base
- 2. Olde World Bracket
- 3. Belfast Art Glass Doors

With upscale Decorá embellishments made unexpectedly attainable, there is no ceiling on imaginative thinking. Put your ideas on full display with wall units featuring dramatic Art Glass door inserts, undercabinet lighting and open storage. This fully-operational beauty is topped off with delicately designed Enkeboll<sup>®</sup> corbels and mouldings.