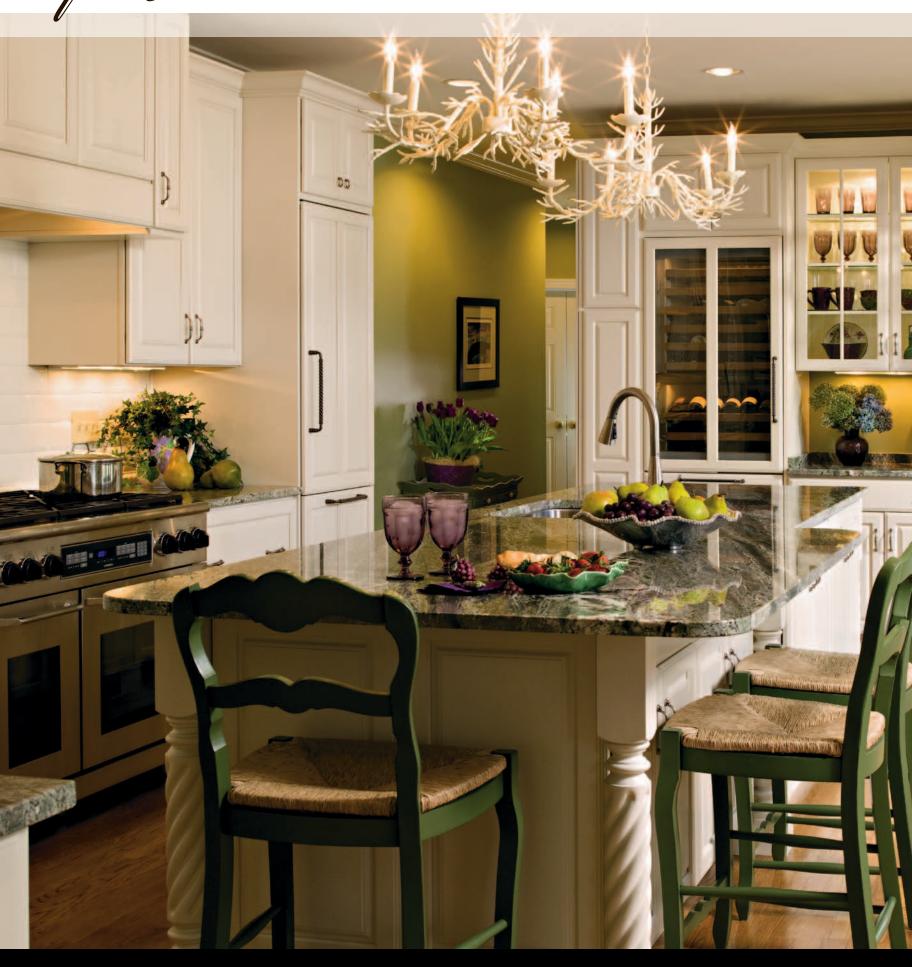

## maple : lunar twilight & cobblestone

Top designers know the difference between ornate and overkill, expansive and expensive, tried-and-true and trying-too-hard. No wonder Decorá cabinetry is one of their top picks. Here creamy tones surround a contrasting Cobblestone island featuring a furniture-grade seating extension, providing a front row seat to Specialty Glass doors, an open dishware organizer and extensive, expressive crown moulding.