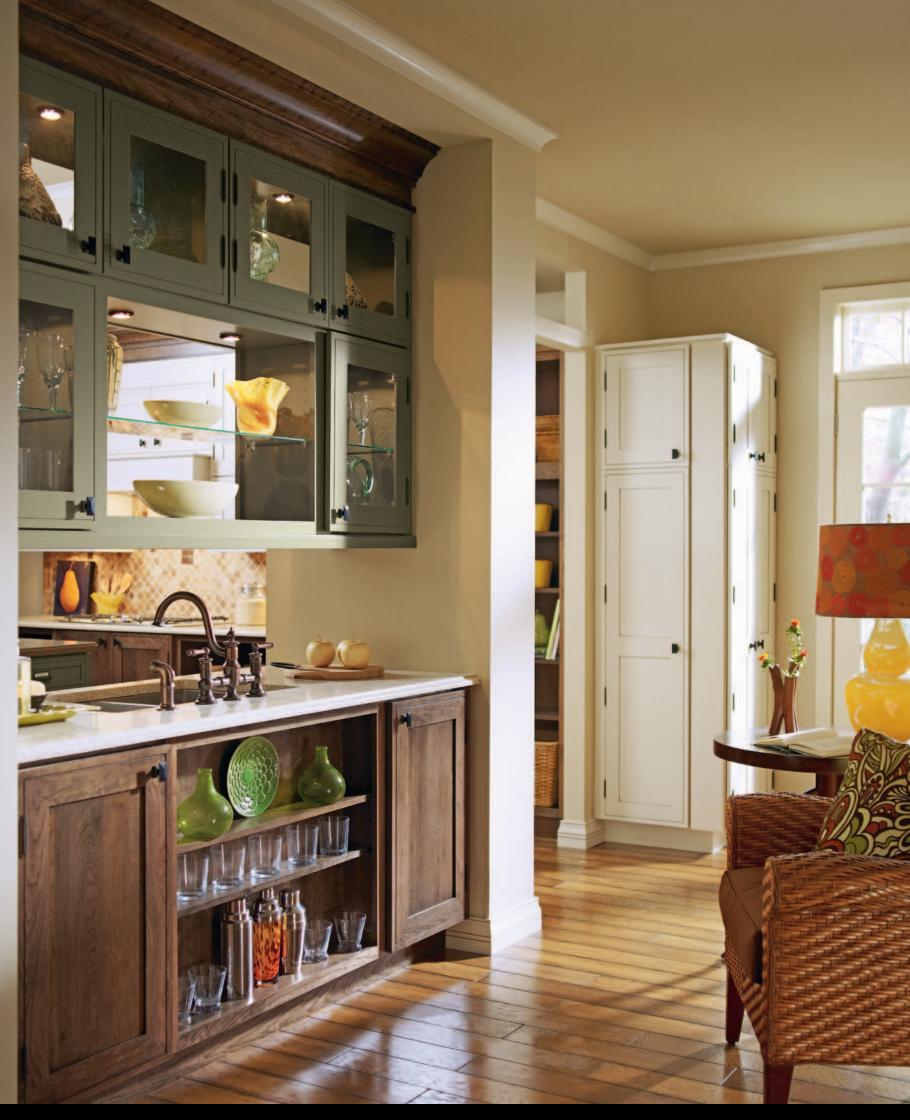

avignon

cherry : rousseau luminaire

How many finishes does it take to infuse antique charm into a modern kitchen design? In this case, only one. Rousseau Luminaire is a specialty two-tone option that inspires the layering of premium design elements including matching Cherry Avignon doors, drawers and end-of-runs, plus premium art glass and crown moulding. And you can't miss the high-rise pantry and wine cubes bookending the buffet area.