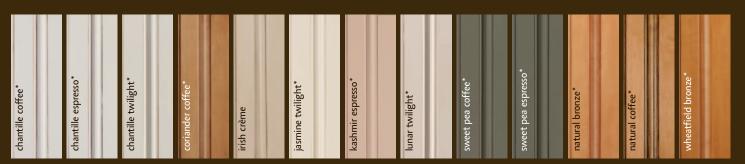

### MAPLE FINISHES

GLAZES

SPECIALTY FINISHES

\* Not available on Marquis.

Wood species must be picked, doors styled, floor plans laid. But it is your choice of stain, paint, glaze or specialty option—or any combination thereof—that sets the mood, defines the space, and inspires the imagination. Complete the creation process with flair and confidence by choosing from a broad selection of quality Decorá finishes, including select Hickory and MDF choices, all backed by a limited lifetime warranty.

#### FINISHES