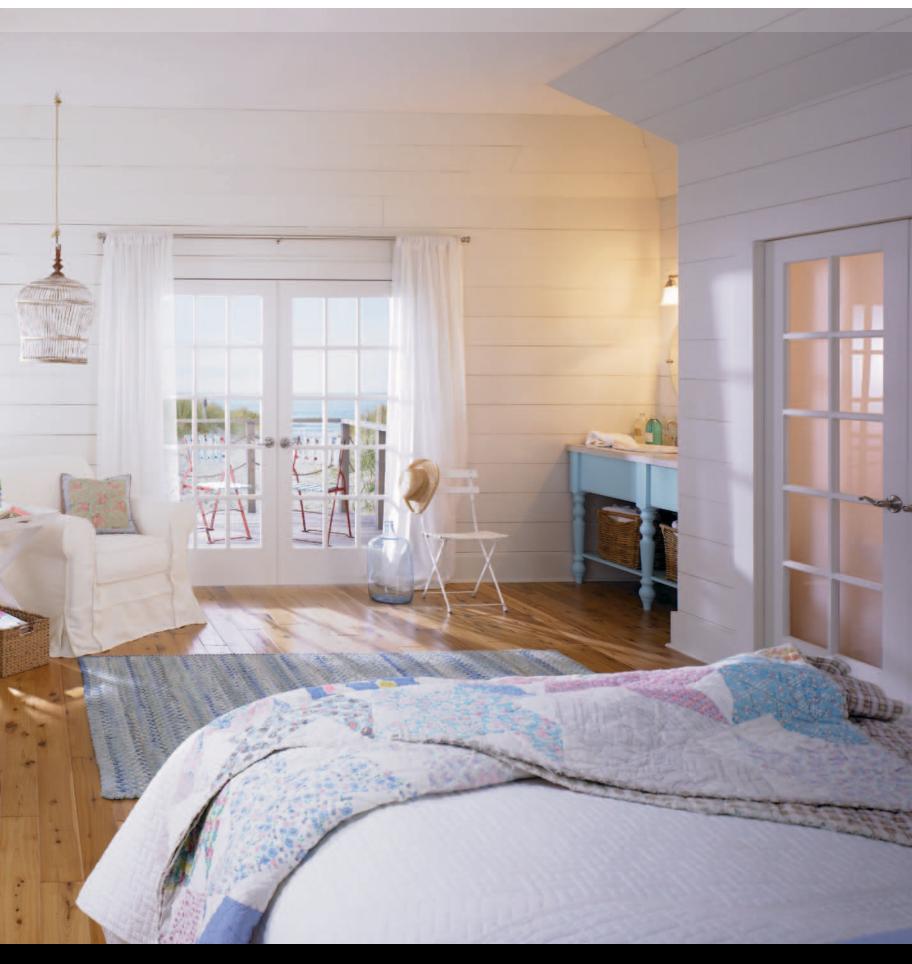

treyburn maple : custom color

Flexibility is the key take-away from this comfortable bedroom interior typifying the perfect Atlantic beachside getaway. Read, rest and enjoy an ocean of design possibilities—open French doors, era-inspired hardware, multiple furniture options, rich knotty flooring to enhance the feeling of spaciousness, and thoughtfully placed custom color accents. With Decorá, your space is awash in opportunity.