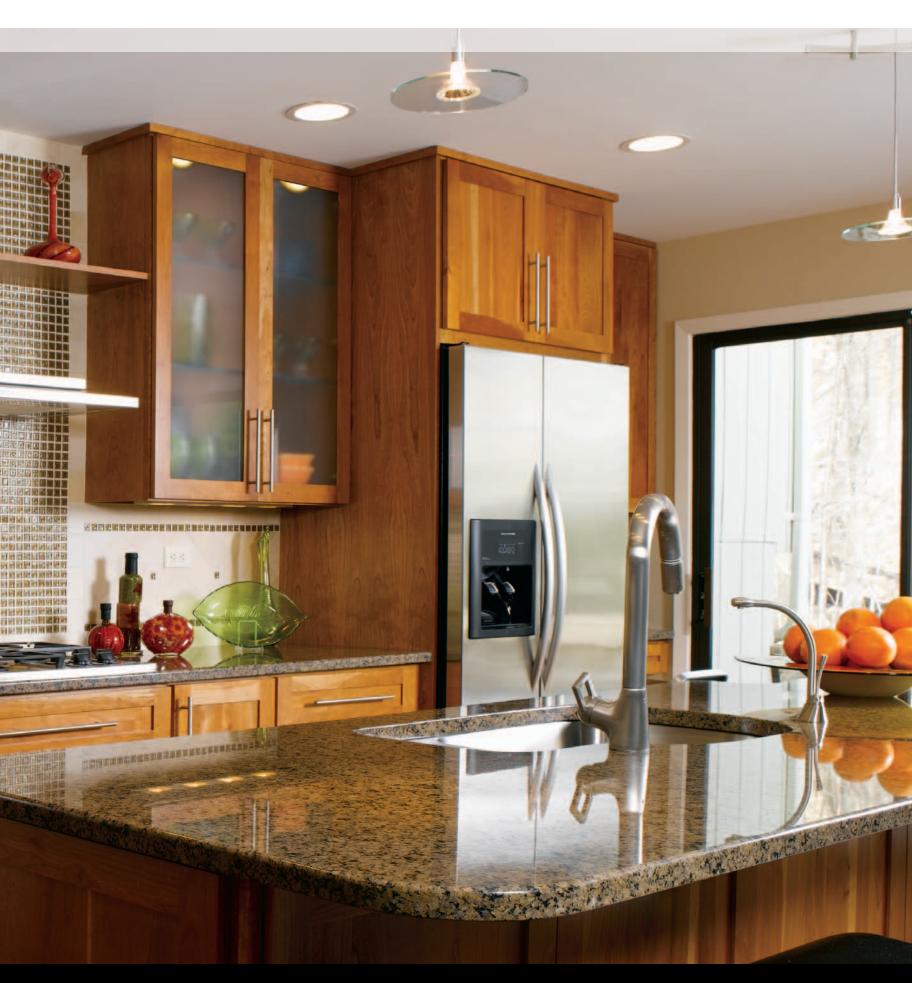

cherry : sepia

East meets west in this transitional splicing of Asian simplicity and country patina. The visual anchor for this floor-to-ceiling arrangement of wide drawers and tall doors: a stainless steel undermount sink framed by a solid cherry open-shelf display. The sturdy sinkbase featuring flat panel, full overlay Modesto door construction also offers the welcome convenience of vertical storage.