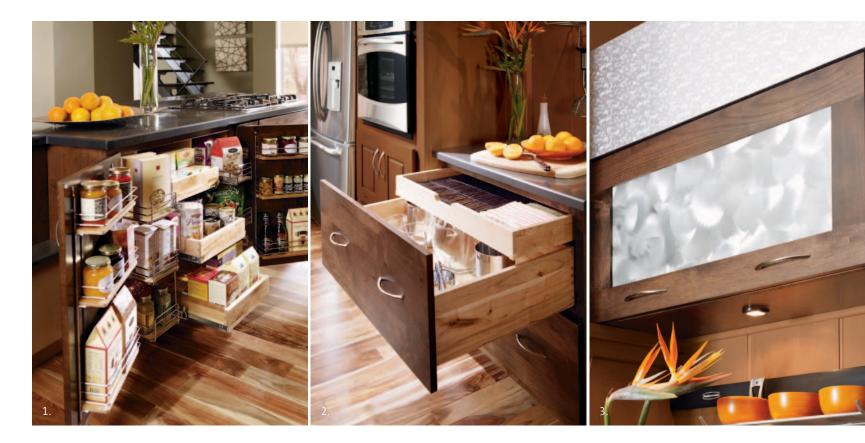

personalize

CABINETRY BY

toulan alder : mink

Bold lines, an abundance of metal accents, plus plenty of open space enhanced by natural and industrial light—they all work together to make this kitchen unmistakably modern. Our expansive Super Cabinet organization works overtime to maximize your space, acting as a pantry for bulk goods, a parking garage for small appliances, or a baking center.

- 1. SuperCabinet<sup>™</sup>
- 2. Two Drawer Base for Pots & Pans
- 3. Wall Top Hinge with Kaleidoscope Aluminum Glass Insert

modesto cherry: sepia

You crave access, openness and a classic aesthetic. Decorá delivers on all fronts with generous floor-to-ceiling storage arrangements, sans any requisite austerity measures. Note the Olde World corbels flanking a gleaming stainless steel sink beneath fully exposed display shelves. The hidden trash and recycling bins are a nice touch, as well.

- 1. Two Sided Bar Leg
- 2. Olde World Corbels
- 3. Base Wastebasket with Full Height Doors

aireda cherry : mink e maple : sweet pea & chantille twilight

Color sparks a cornucopia of ideas. Decorá cabinetry, featuring a trio of crisp tones and finishes, offers even more to your abundance of imagination. Explore our endless organization possibilities and display options including cherry Shaker appliance panels that transforms fridges into fabulous, plus a utility organizer that serves as a discreet broom closet.

- 1. Appliance Panels
- 2. Square Straight Leg
- 3. Utility Organizer Cabinet

galleria & plaza maple : chantille espresso & jet

<image>

Professional chefs say the most important ingredient of all is timing. And the time is now for the casual cordon bleu, those helpful hands and eager tasters who are inspired by Provincial themes and in need of extra elbow room. With specially modified cabinets including hutch and hood, two-tone maple doors and heavy-duty extended rails, Decorá satisfies your appetite for form and function.