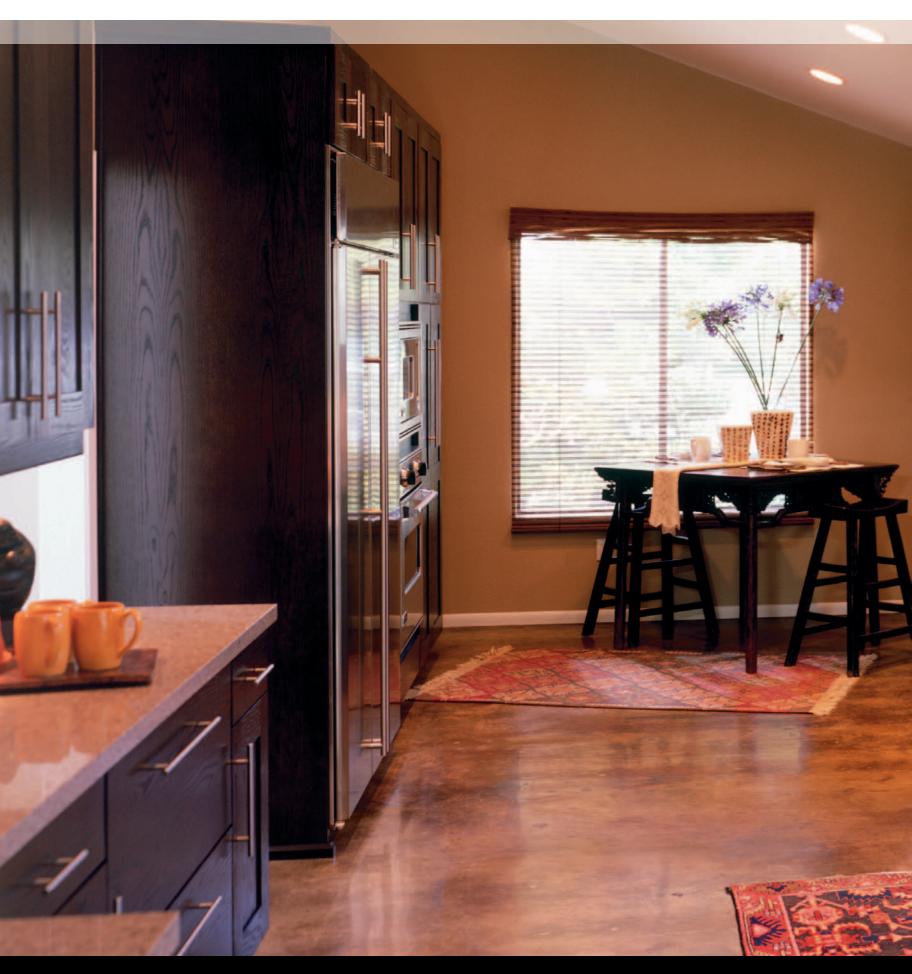

ousseau Luminaire is a specialty two-tone option that inspires the layering of premium design elements including matching Cherry Avignon doors, drawers and end-of-runs, plus premium art glass and crown moulding. And you can't miss the high-rise pantry and wine cubes bookending the buffet area.



rivington

non-beaded inset : cherry : coriander espresso alder : bombay



Good things happen when you combine wide-open spaces with well-crafted cabinets. Here loads of storage space reside above and below the counter, with plenty of elbow room everywhere between. Visually grounded by quality cherry and alder Shaker-style doors with warm Coriander Espresso and Bombay finishes, we think you'll agree—this is an inspired way to increase productivity and create serenity.



artisan

oak : teaberry



A simple solution for those long on galley space but short on great ideas: Rather than knock walls down, take the ones you already have and extend storage straight up to the ceiling, finishing off the final few inches with precision-angled crown moulding. Then fit more single-slab faced drawers and doors under long stretches of light countertop. Who knew your kitchen could look this great? Decorá did.



plaza maple : chantille



The age-old concept of a separate dining room was long overdue for a makeover. But you don't have to give up classic styling or room for friends and family to gain convenient access to kitchen essentials. The warmly lit gallery display hutch and a multifunctional island with solid maple spindle leg embellishments are definitive proof that ease and elegance can,