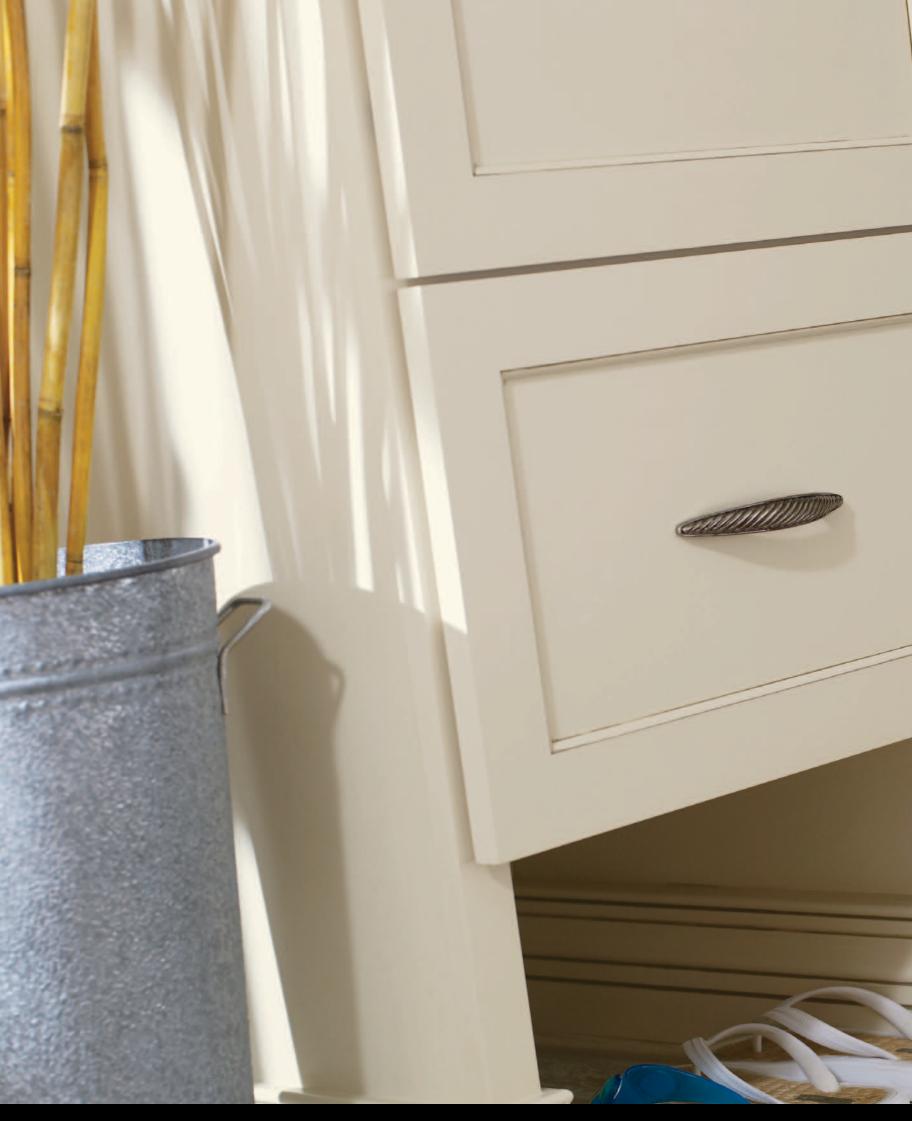

prescott

beaded inset : maple : white

You are one of those people who makes everything look simple. With Decorá cabinetry, your home can, too. Take the white opaque kitchen and entry ensemble below, for example. Back door to center island, both arrangements sport stainless steel hardware and clean lines for a uniform, clutter-free aesthetic. Create a built-in furniture feel with divided light glass inserts and stacked crown moulding.