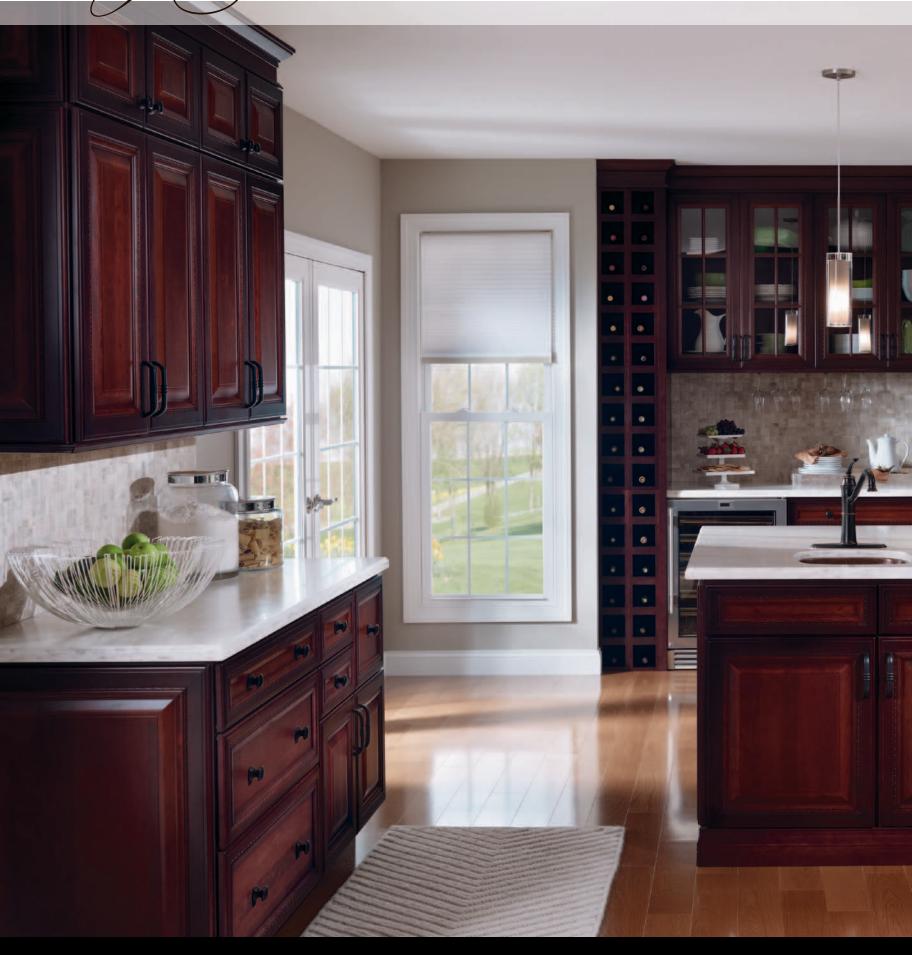

avignon

cherry : rousseau luminaire

How many finishes does it take to infuse antique charm into a modern kitchen design? In this case, only one. Rousseau Luminaire is a specialty two-tone option that inspires the layering of premium design elements including matching Cherry Avignon doors, drawers and end-of-runs, plus premium art glass and crown moulding. And you can't miss the high-rise pantry and wine cubes bookending the buffet area.