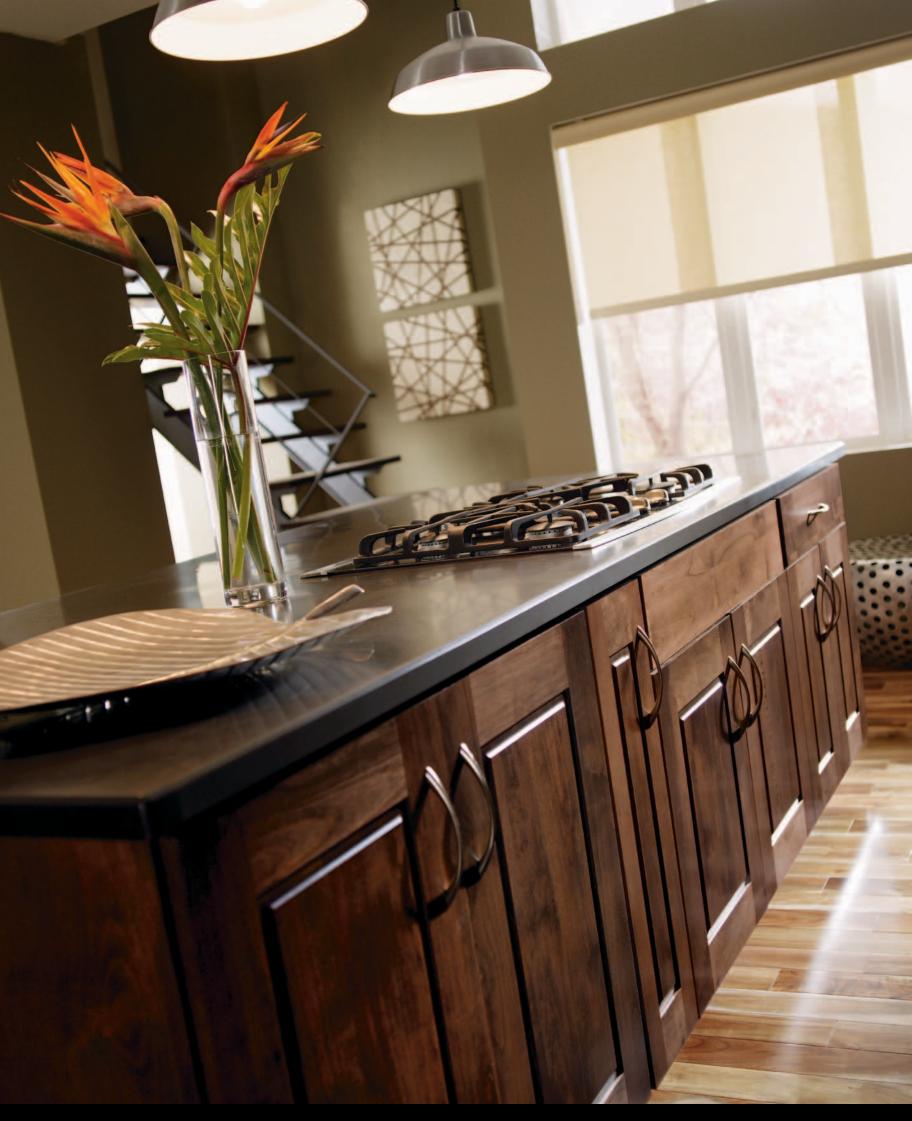

ign possibilities—open French doors, era-inspired hardware, multiple furniture options, rich knotty flooring to enhance the feeling of spaciousness, and thoughtfully placed custom color accents. With Decorá, your space is awash in opportunity.





Why settle for simply purchasing cabinetry when taking ownership of the experience is so much more fulfilling? This is why Decorá offers the opportunity to select from among hundreds of door styles, modifications, and embellishments for each project, including custom opaque colors and our standard finish and glazes. Don't worry. This isn't a test. Instead, think of the following pages as decision-making tools you can use to create that custom look and enjoy those life-changing conveniences you've been dreaming about.

personalize

CABINETRY BY



toulan alder : mink



Bold lines, an abundance of metal accents, plus plenty of open space enhanced by natural and industrial light—they all work together to make this kitchen unmistakably modern. Our expansive Super Cabinet organization works overtime to maximize your space, acting as a pantry for bulk goods, a parking garage for small appliances, or a baking center.

- 1. SuperCabinet<sup>™</sup>
- 2. Two Drawer Base for Pots & Pans
- 3. Wall Top Hinge with Kaleidoscope Aluminum Glass Insert



modesto cherry: sepia



You crave access, openness and a classic aesthetic. Decorá delivers on all fronts with generous floor-to-ceiling storage arrangements, sans any requisite austerity measures. Note the Olde World corbels flanking a gleaming stainless steel sink beneath fully exposed displ