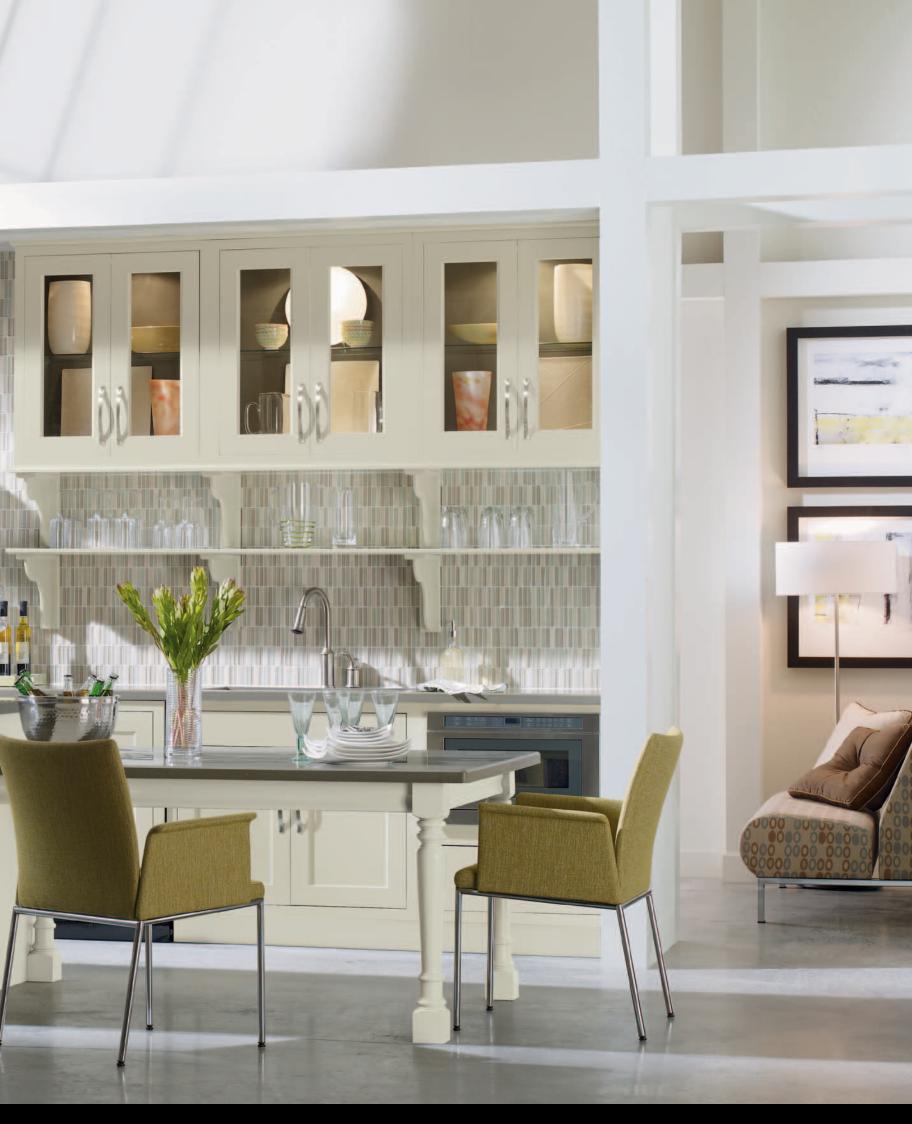

plaza maple : chantille

The age-old concept of a separate dining room was long overdue for a makeover. But you don't have to give up classic styling or room for friends and family to gain convenient access to kitchen essentials. The warmly lit gallery display hutch and a multifunctional island with solid maple spindle leg embellishments are definitive proof that ease and elegance can, at last, share the same space.