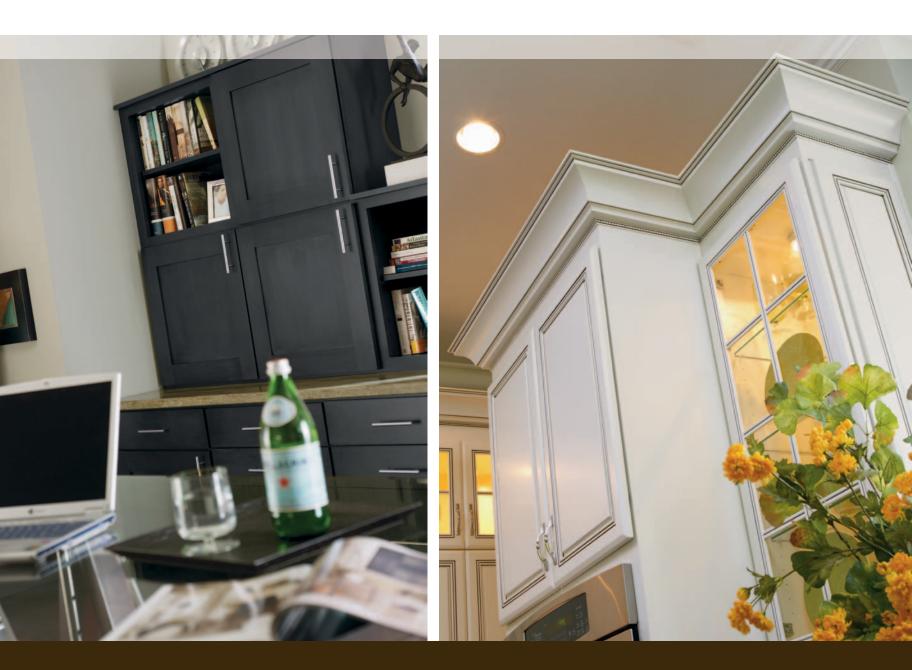

non-beaded inset : maple : chantille

Open your mind to a bold office suite design with space and style to spare. Read, relax or reminisce in the recessed window seating area. Or retire to another part of the room to concentrate on serious business. The coordinated maple inset cabinets, shelf and desk— all from Decorá—feature bright Chantille finish. Contrasted against black, they make for a bold storage and display statement.

Create a personal retreat bathed in light and anchored by premium Decorá cabinets. Dual beaded bench window seating creates the perfect respite for reading, resting or getting reacquainted. Organize your things and thoughts on multiple levels using a wide array of storage options. Finally, antiqued hardware on a vintage neutral cream finish brings out the beauty in common utility.