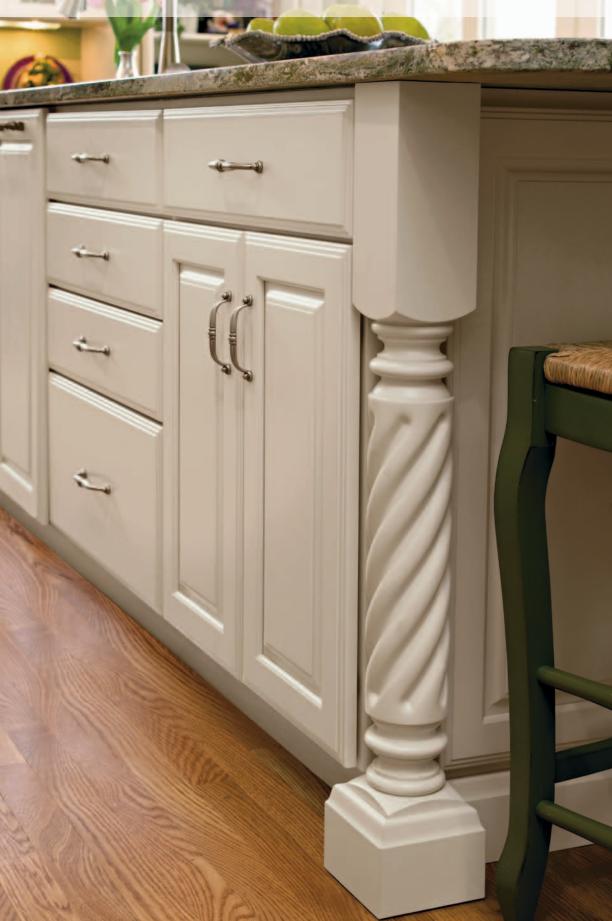

plaza maple : chantille

The age-old concept of a separate dining room was long overdue for a makeover. But you don't have to give up classic styling or room for friends and family to gain convenient access to kitchen essentials. The warmly lit gallery display hutch and a multifunctional island with solid maple spindle leg embellishments are definitive proof that ease and elegance can, at last, share the same space.