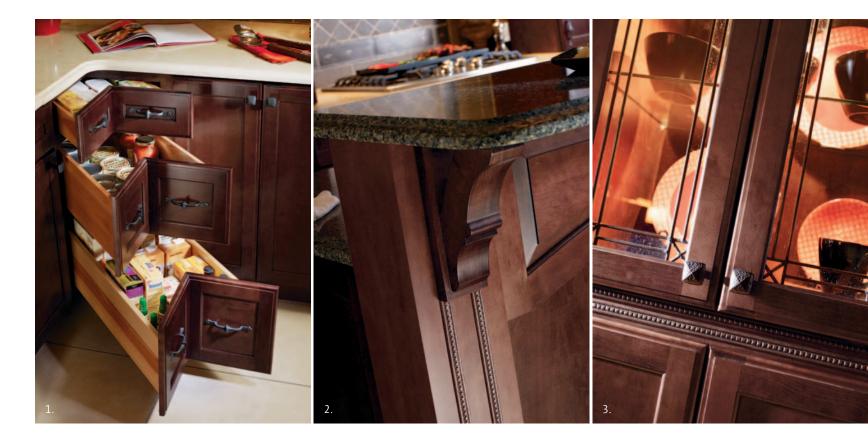

- 1. Enkeboll: Corbel Art Nouveau
- 2. Enkeboll: Moulding Art Nouveau Trim
- 3. Kensington Art Glass Doors

treyburn & plaza maple : honeycomb cherry : arlington espresso

Texture, tone and intelligence permeate this showcase of country class. At its heart, a freestanding island with mission leg flair and tastefully colorful finish brings this food preparation and casual dining space to life. Further inspection reveals impeccably constructed Decorá organization solutions that make doing kitchen chores more efficient.

- 1. Base with Tray Divider Rollout
- 2. Tall Pantry Pullout
- 3. Mission Leg with Peaked Rosette

Marquis cherry : suede & teaberry

Kudos to hidden Decorá organization conveniences and handsome design touches including an eclectic backsplash mosaic and special aluminum frame door. Keep sponges off the counter with a Sink Base Drop Tray cabinet. And once-and-for-all organize small but important items with an extendible Spice Pullout.