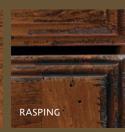

#### **RESERVE PLUS**

A more aggressive, random appearance of rasped corners and edges, wormholes, mars, splits, gouges, small dings and dents for a true authentic look.