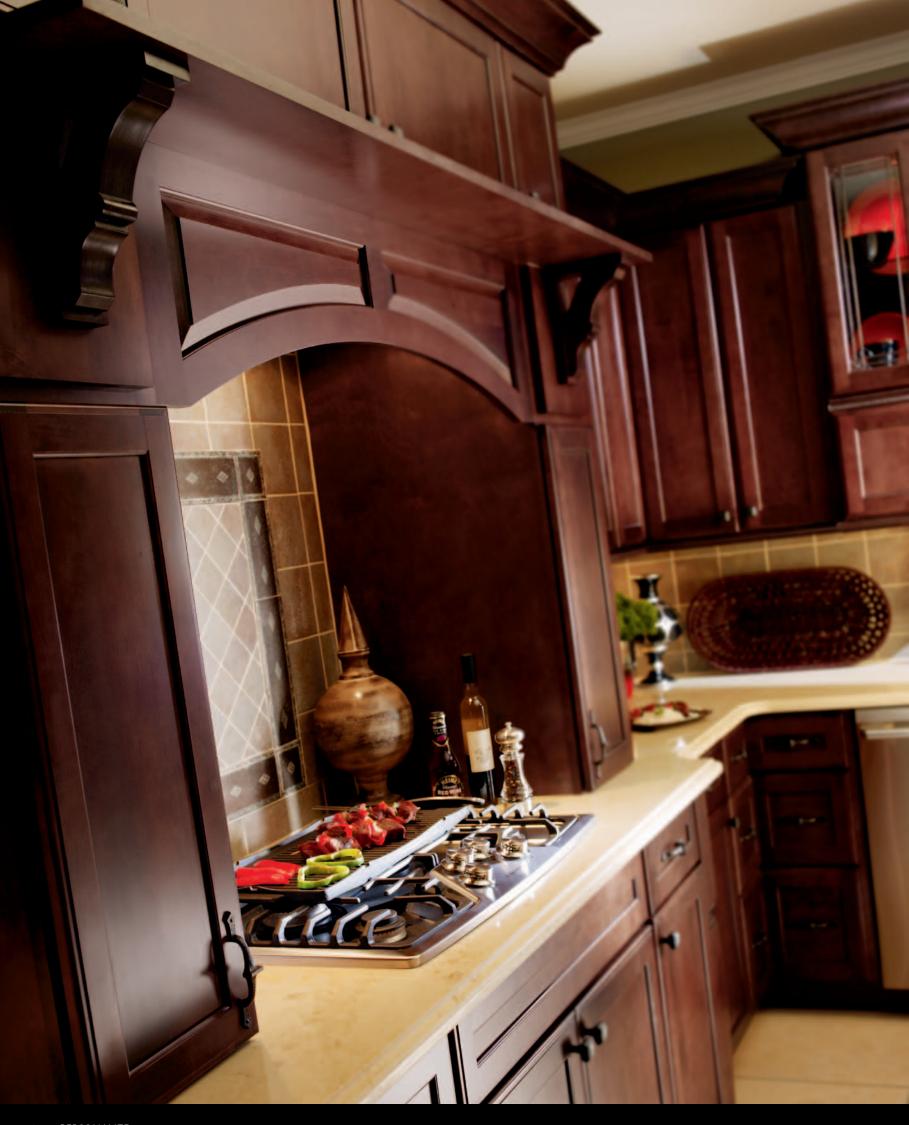

cherry : sepia

East meets west in this transitional splicing of Asian simplicity and country patina. The visual anchor for this floor-to-ceiling arrangement of wide drawers and tall doors: a stainless steel undermount sink framed by a solid cherry open-shelf display. The sturdy sinkbase featuring flat panel, full overlay Modesto door construction also offers the welcome convenience of vertical storage.