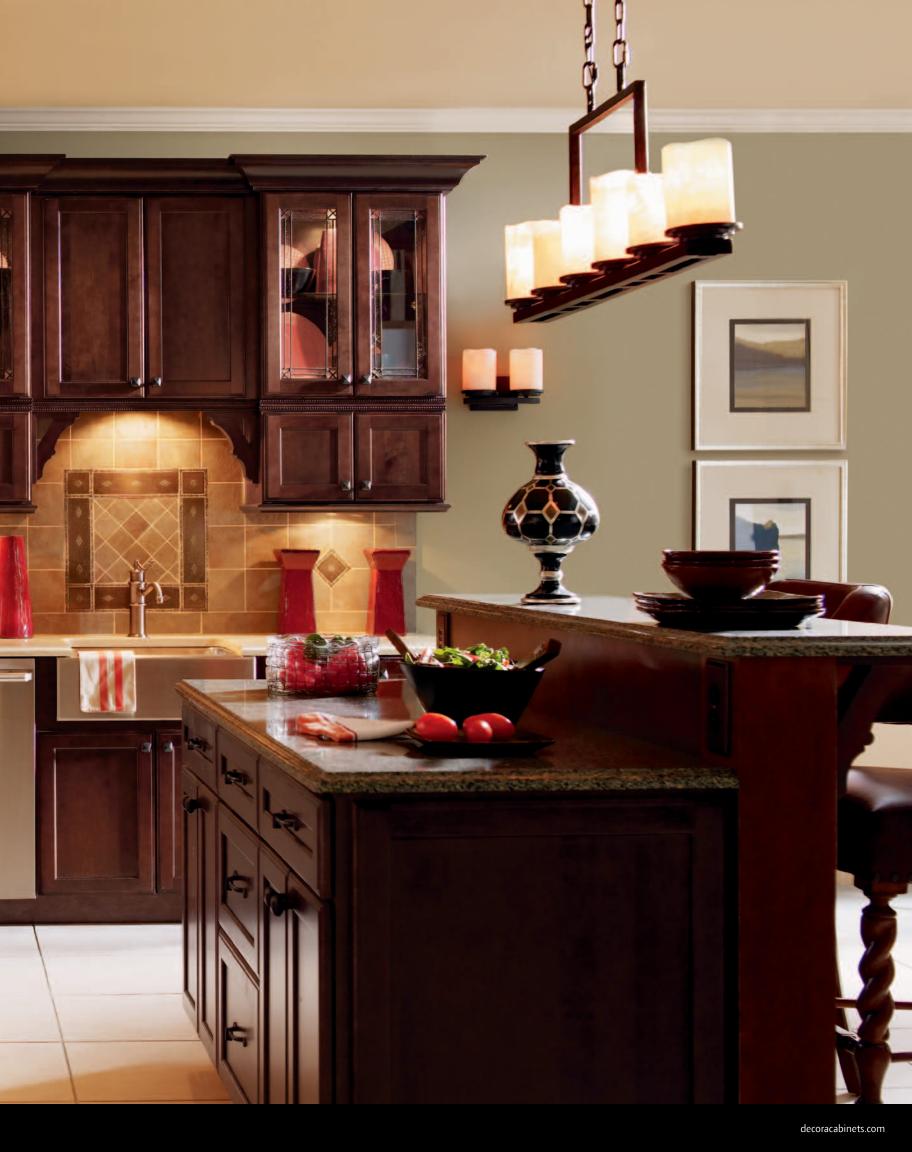

cherry : sepia

East meets west in this transitional splicing of Asian simplicity and country patina. The visual anchor for this floor-to-ceiling arrangement of wide drawers and tall doors: a stainless steel undermount sink framed by a solid cherry open-shelf display. The sturdy sinkbase featuring flat panel, full overlay Modesto door construction also offers the welcome convenience of vertical storage.