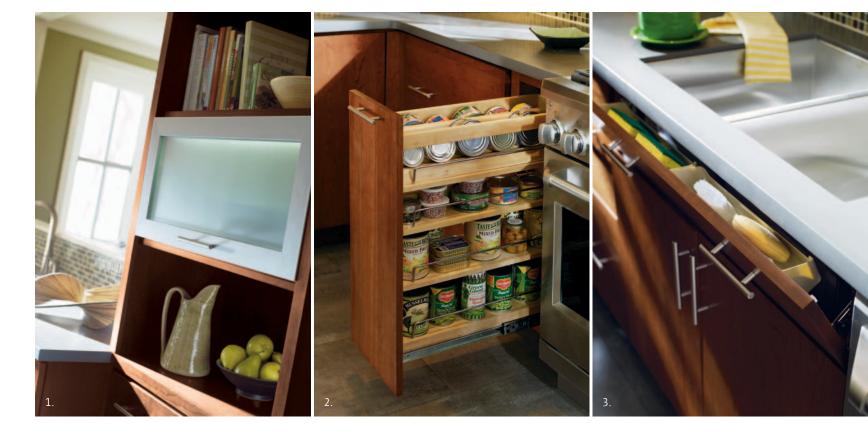

cherry : sepia

East meets west in this transitional splicing of Asian simplicity and country patina. The visual anchor for this floor-to-ceiling arrangement of wide drawers and tall doors: a stainless steel undermount sink framed by a solid cherry open-shelf display. The sturdy sinkbase featuring flat panel, full overlay Modesto door construction also offers the welcome convenience of vertical storage.