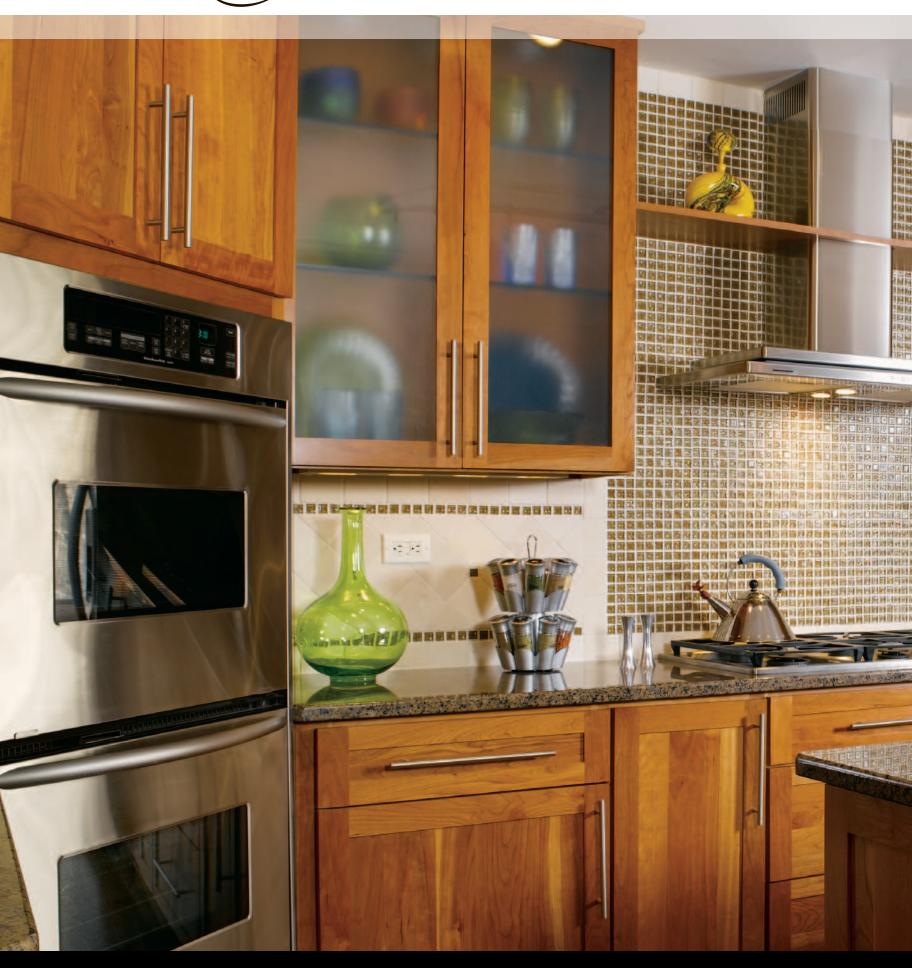

de-open, fully-operational kitchen design featuring hardwood Decorá cabinetry. Blend three finishes to make maple and cherry Shaker door construction truly timeless. To encourage traffic flow and light movement, introduce modern angles to the mix with peninsula wall cabinets and a multilevel storage island.



girard

## maple : lunar twilight & cobblestone



Top designers know the difference between ornate and overkill, expansive and expensive, tried-and-true and trying-too-hard. No wonder Decorá cabinetry is one of their top picks. Here creamy tones surround a contrasting Cobblestone island featuring a furniture-grade seating extension, providing a front row seat to Specialty Glass doors, an open dishware organizer and extensive, expressive crown moulding.









cherry : wheatfield



Harmony occurs when form follows function. Here we demonstrate how a simple Shaker door style can give your kitchen a personality and level of performance all its own. Oversized hardware and semi-translucent art glass draw the eye and guide the hand. Open shelving and ceiling-height wall cabinets ensure you don't waste an inch of opportunity. Decorá cabinetry makes a space music to the eye.



artisan

cherry : arlington espresso



Smart design doesn't elevate style at the expense of storage. We put this theory into practice, creating a contemporary kitchen environment with a host of food preparation and organization must-haves—large-capacity sliding drawers, heavy-duty shelving behind extra-wide doors, open organization slots for easy-access items, plus a dramatic "cubic" wall cabinet