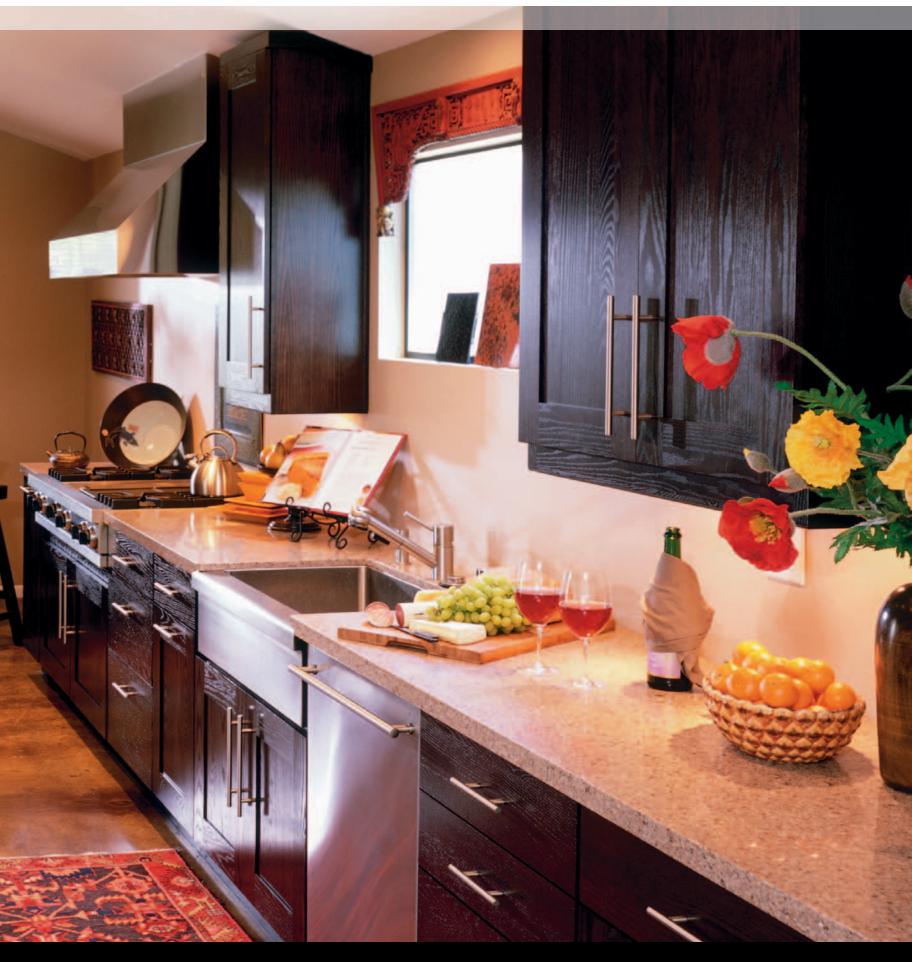

cherry : sepia

East meets west in this transitional splicing of Asian simplicity and country patina. The visual anchor for this floor-to-ceiling arrangement of wide drawers and tall doors: a stainless steel undermount sink framed by a solid cherry open-shelf display. The sturdy sinkbase featuring flat panel, full overlay Modesto door construction also offers the welcome convenience of vertical storage.