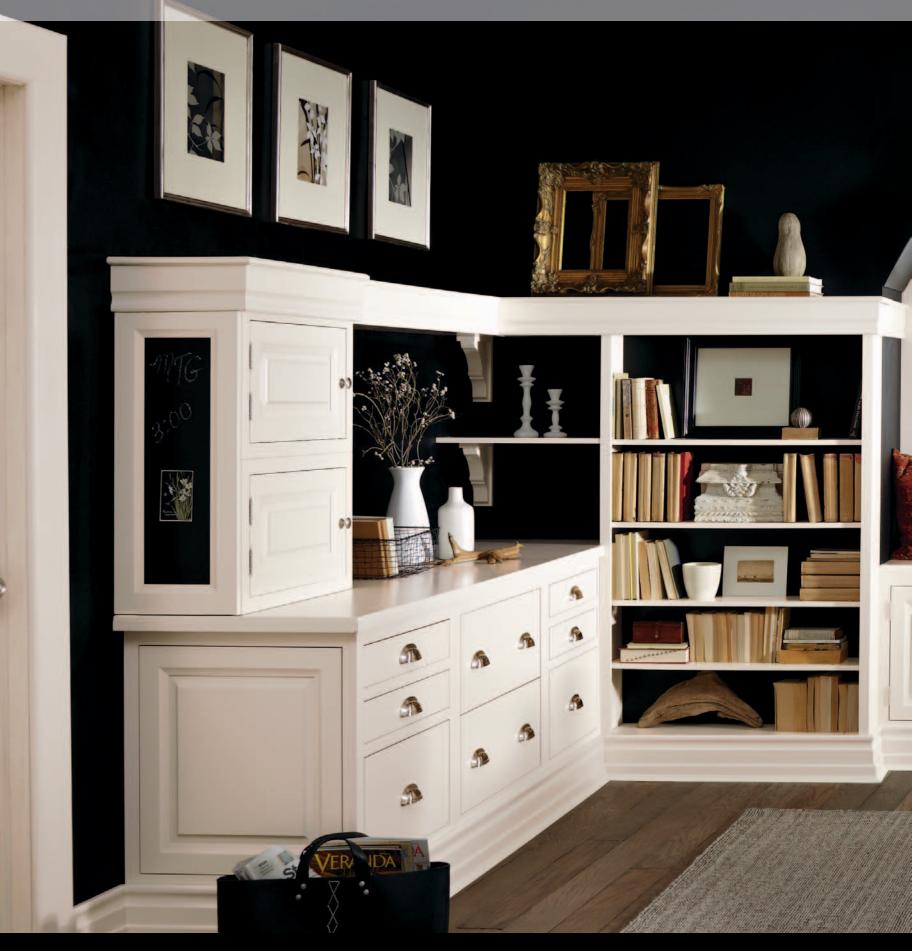

non-beaded inset : maple : chantille

Open your mind to a bold office suite design with space and style to spare. Read, relax or reminisce in the recessed window seating area. Or retire to another part of the room to concentrate on serious business. The coordinated maple inset cabinets, shelf and desk— all from Decorá—feature bright Chantille finish. Contrasted against black, they make for a bold storage and display statement.