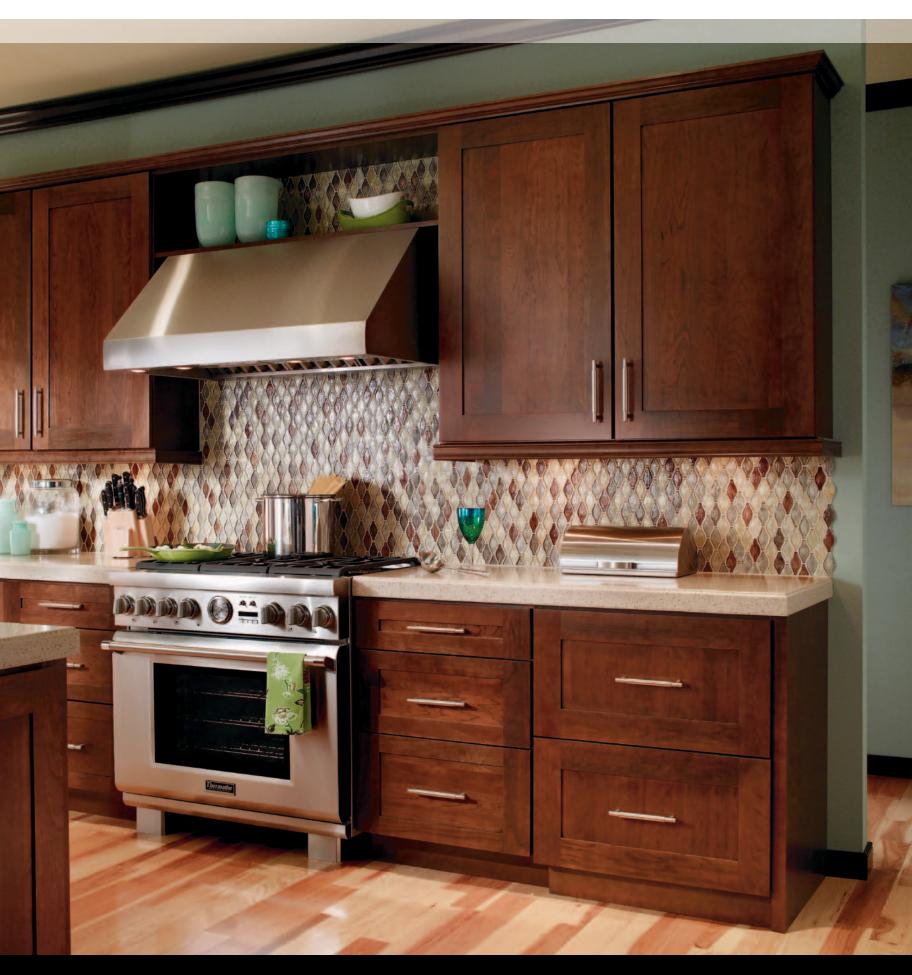

cherry : wheatfield

Harmony occurs when form follows function. Here we demonstrate how a simple Shaker door style can give your kitchen a personality and level of performance all its own. Oversized hardware and semi-translucent art glass draw the eye and guide the hand. Open shelving and ceiling-height wall cabinets ensure you don't waste an inch of opportunity. Decorá cabinetry makes a space music to the eye.