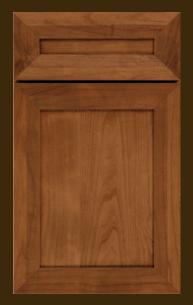

prescott

beaded inset : maple : white

You are one of those people who makes everything look simple. With Decorá cabinetry, your home can, too. Take the white opaque kitchen and entry ensemble below, for example. Back door to center island, both arrangements sport stainless steel hardware and clean lines for a uniform, clutter-free aesthetic. Create a built-in furniture feel with divided light glass inserts and stacked crown moulding.