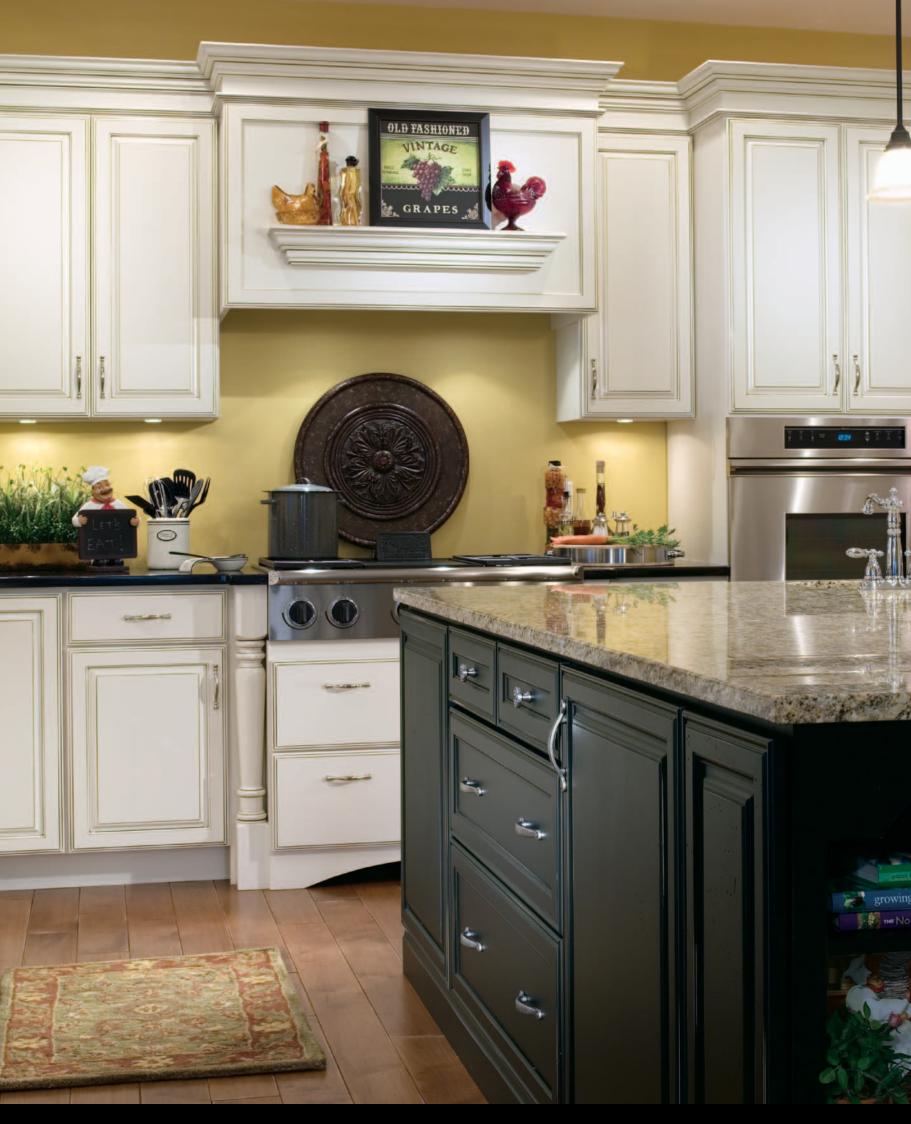

prescott

beaded inset : maple : white

You are one of those people who makes everything look simple. With Decorá cabinetry, your home can, too. Take the white opaque kitchen and entry ensemble below, for example. Back door to center island, both arrangements sport stainless steel hardware and clean lines for a uniform, clutter-free aesthetic. Create a built-in furniture feel with divided light glass inserts and stacked crown moulding.