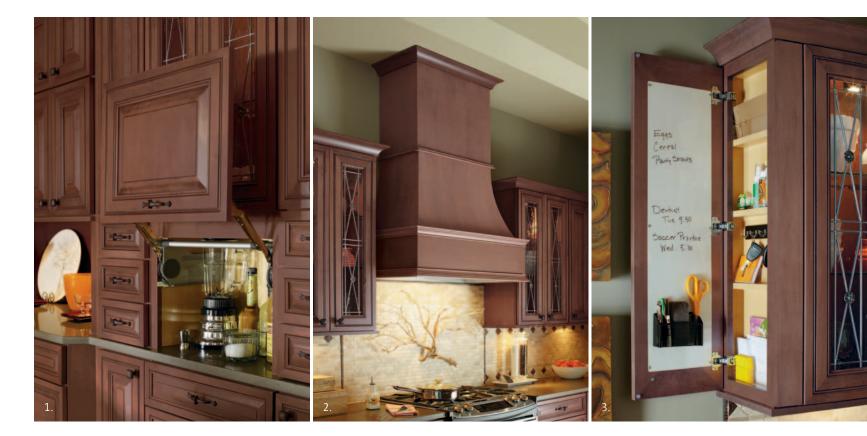

avignon

cherry : rousseau luminaire

How many finishes does it take to infuse antique charm into a modern kitchen design? In this case, only one. Rousseau Luminaire is a specialty two-tone option that inspires the layering of premium design elements including matching Cherry Avignon doors, drawers and end-of-runs, plus premium art glass and crown moulding. And you can't miss the high-rise pantry and wine cubes bookending the buffet area.