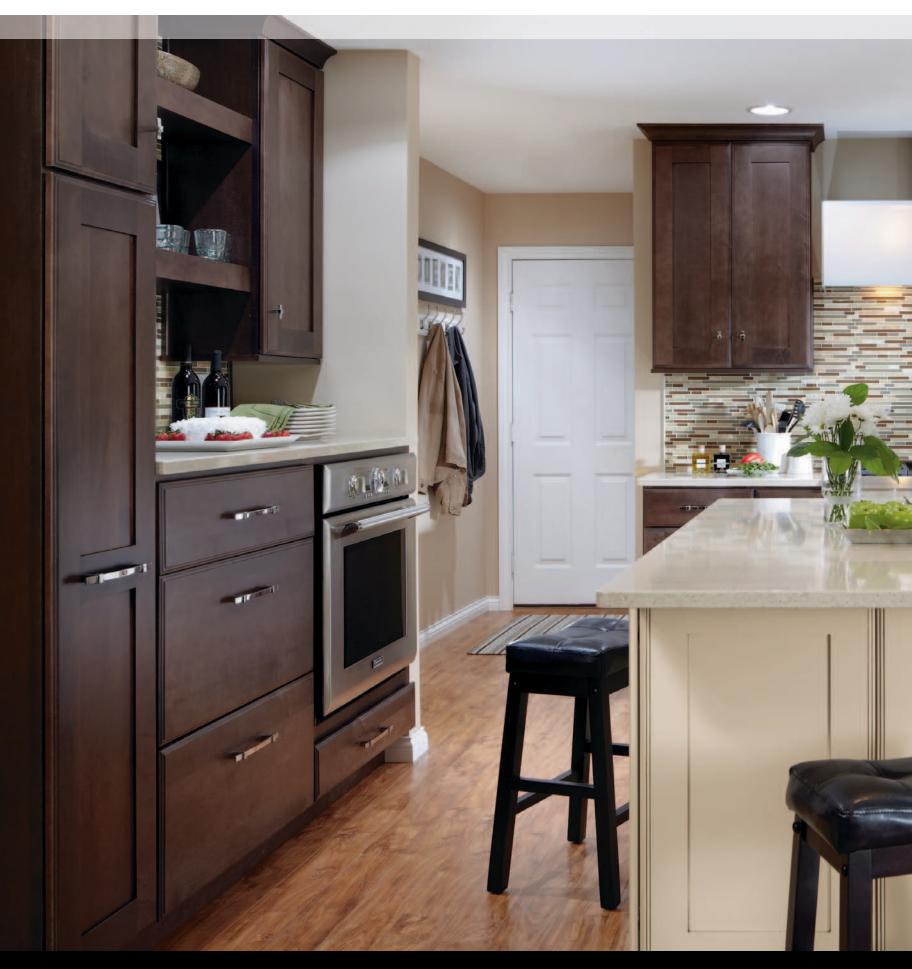

- 1. Two Sided Bar Leg
- 2. Olde World Corbels
- 3. Base Wastebasket with Full Height Doors

aireda cherry : mink e maple : sweet pea & chantille twilight

Color sparks a cornucopia of ideas. Decorá cabinetry, featuring a trio of crisp tones and finishes, offers even more to your abundance of imagination. Explore our endless organization possibilities and display options including cherry Shaker appliance panels that transforms fridges into fabulous, plus a utility organizer that serves as a discreet broom closet.