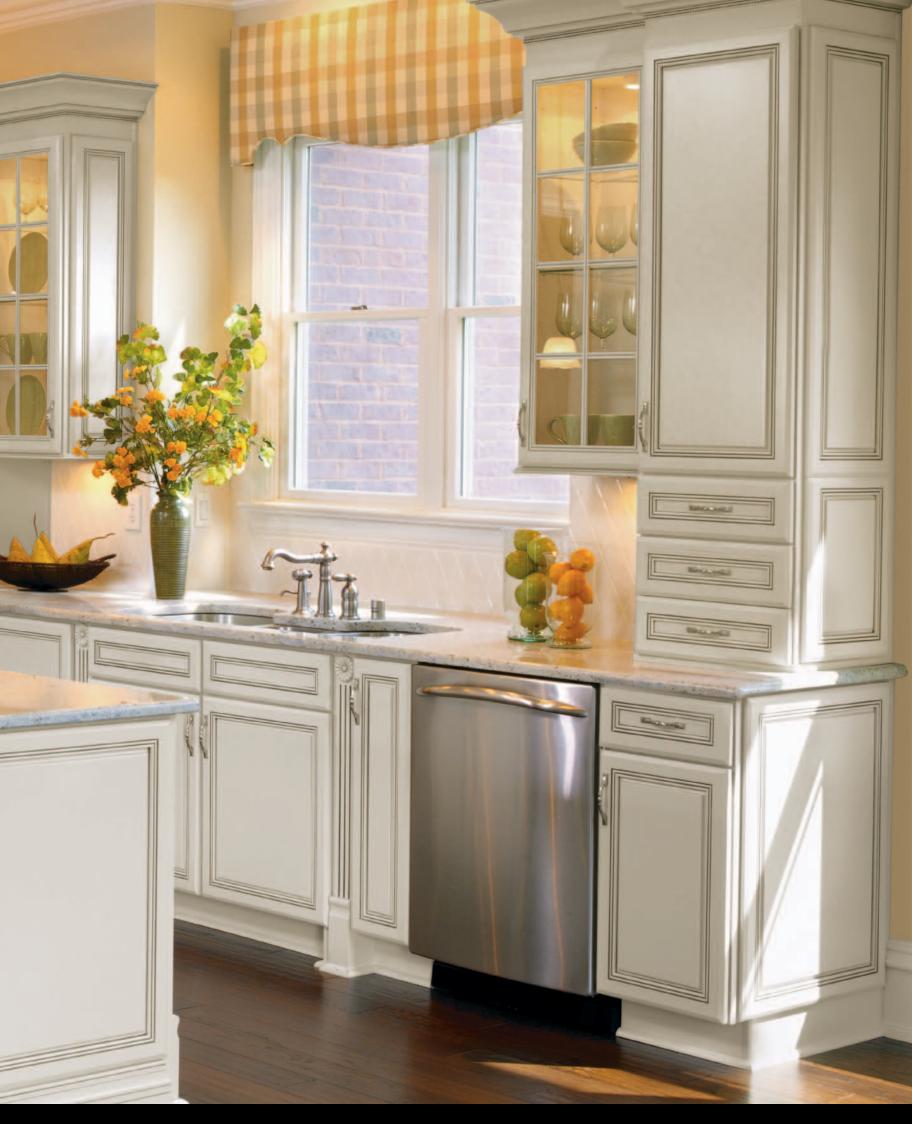

prescott

beaded inset : maple : white

You are one of those people who makes everything look simple. With Decorá cabinetry, your home can, too. Take the white opaque kitchen and entry ensemble below, for example. Back door to center island, both arrangements sport stainless steel hardware and clean lines for a uniform, clutter-free aesthetic. Create a built-in furniture feel with divided light glass inserts and stacked crown moulding.