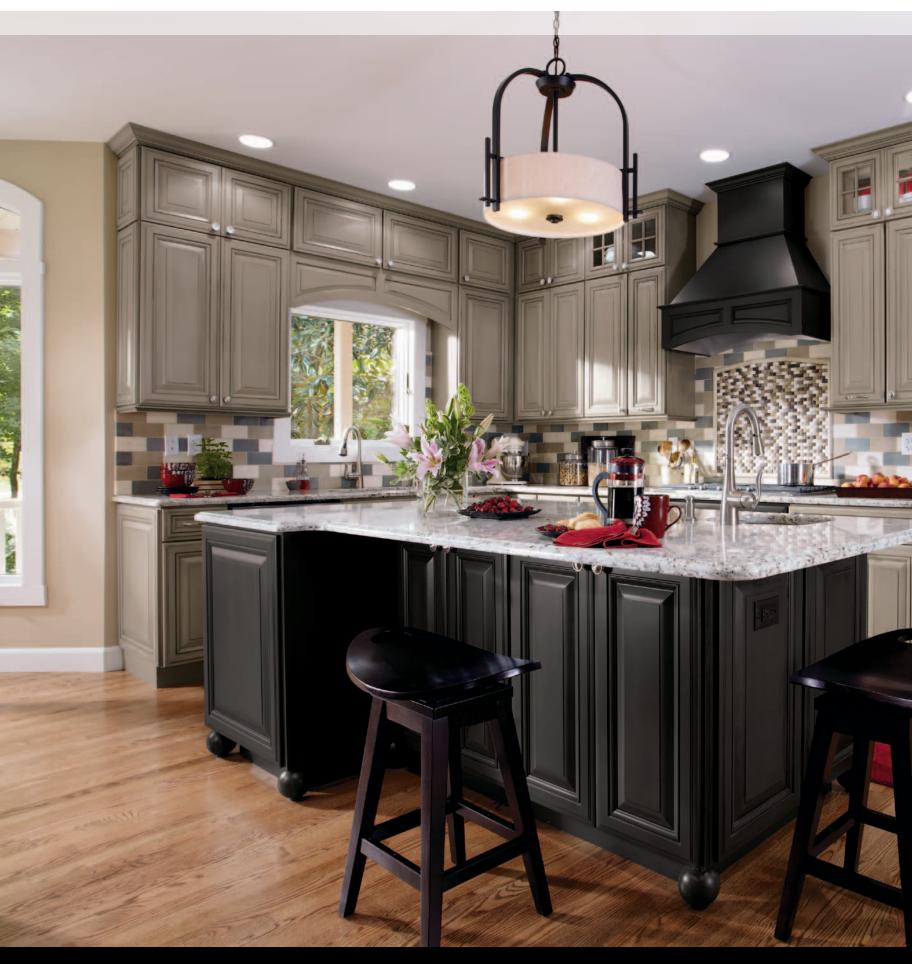

- 1. Enkeboll: Corbel Art Nouveau
- 2. Enkeboll: Moulding Art Nouveau Trim
- 3. Kensington Art Glass Doors

treyburn & plaza maple : honeycomb cherry : arlington espresso

Texture, tone and intelligence permeate this showcase of country class. At its heart, a freestanding island with mission leg flair and tastefully colorful finish brings this food preparation and casual dining space to life. Further inspection reveals impeccably constructed Decorá organization solutions that make doing kitchen chores more efficient.