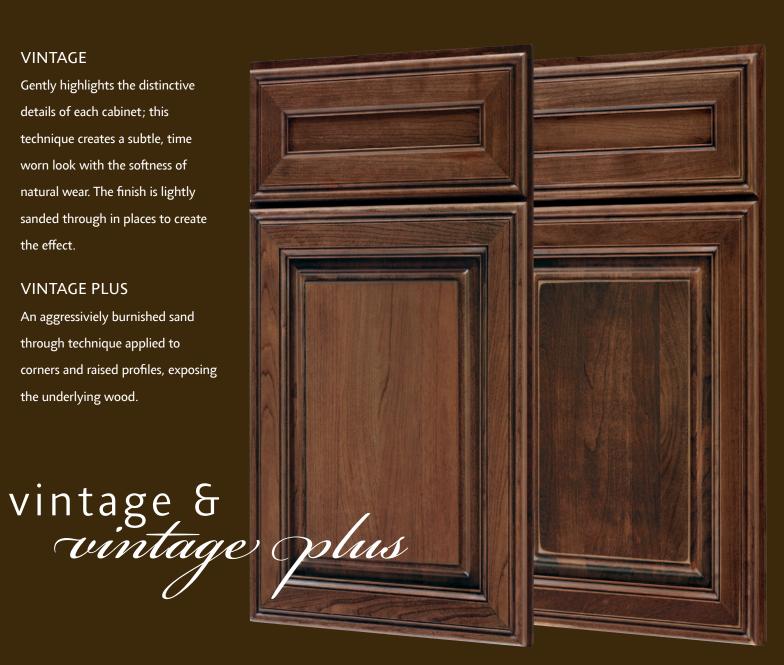

#### VINTAGE

Gently highlights the distinctive details of each cabinet; this technique creates a subtle, time worn look with the softness of natural wear. The finish is lightly sanded through in places to create the effect.

#### **VINTAGE PLUS**

An aggressiviely burnished sand through technique applied to corners and raised profiles, exposing the underlying wood.

A Division of MasterBrand Cabinets, Inc. One MasterBrand Cabinets Drive • Jasper, Indiana 47546