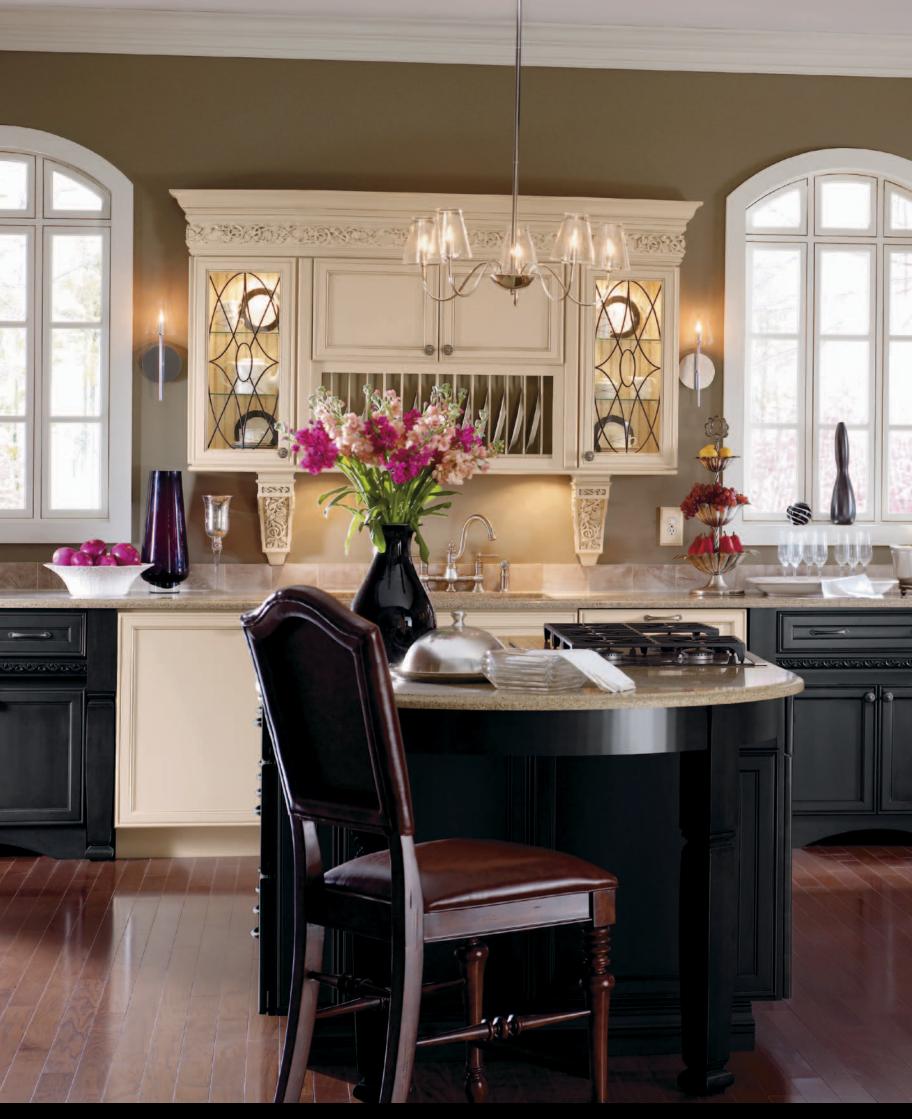

girard

## maple : lunar twilight & cobblestone

Top designers know the difference between ornate and overkill, expansive and expensive, tried-and-true and trying-too-hard. No wonder Decorá cabinetry is one of their top picks. Here creamy tones surround a contrasting Cobblestone island featuring a furniture-grade seating extension, providing a front row seat to Specialty Glass doors, an open dishware organizer and extensive, expressive crown moulding.