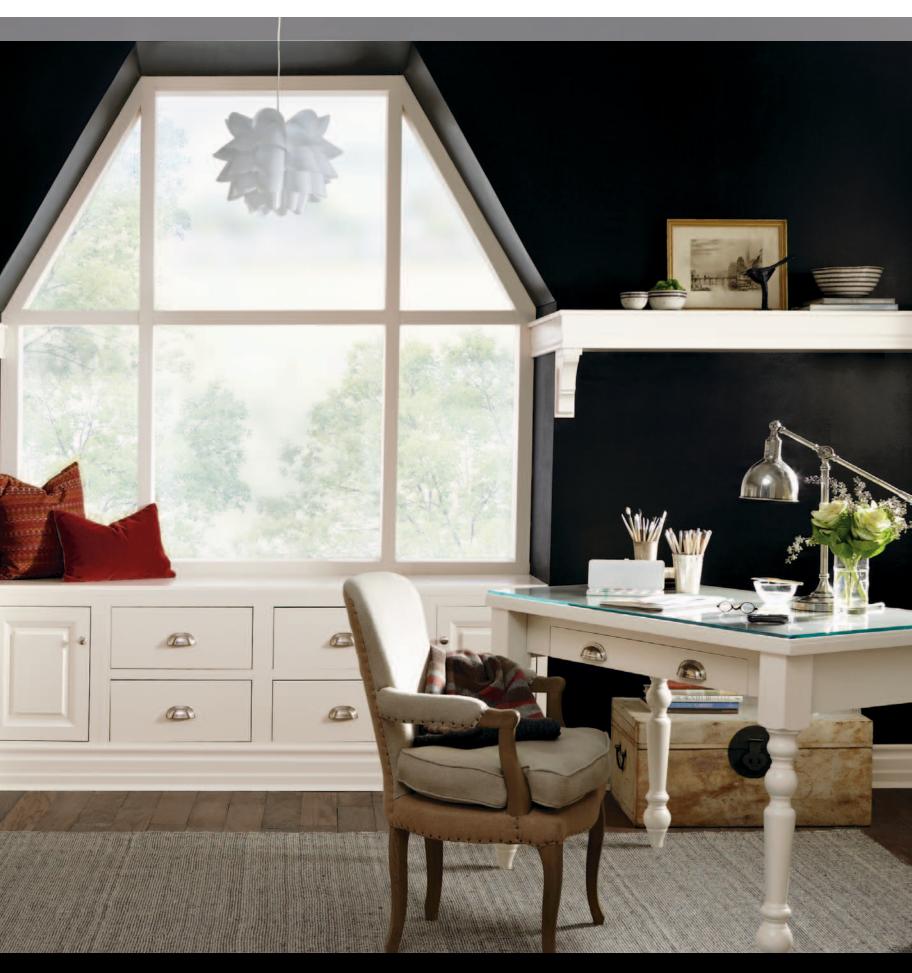

Create a personal retreat bathed in light and anchored by premium Decorá cabinets. Dual beaded bench window seating creates the perfect respite for reading, resting or getting reacquainted. Organize your things and thoughts on multiple levels using a wide array of storage options. Finally, antiqued hardware on a vintage neutral cream finish brings out the beauty in common utility.