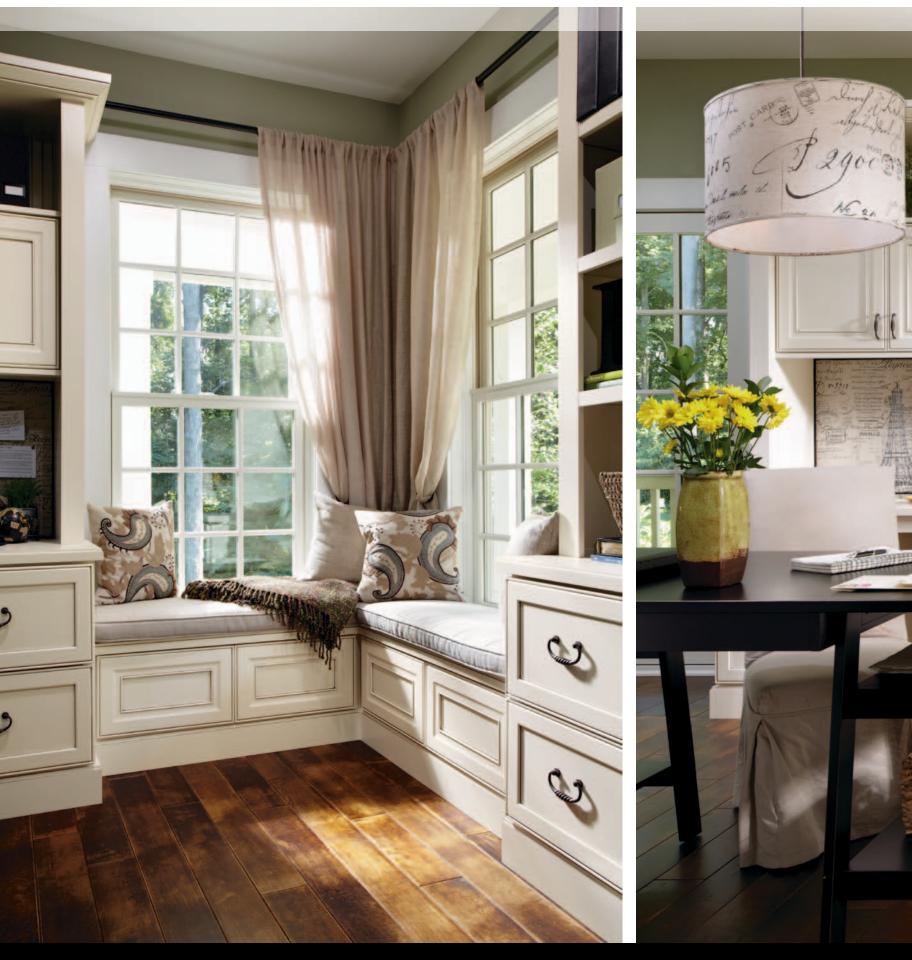

Create a personal retreat bathed in light and anchored by premium Decorá cabinets. Dual beaded bench window seating creates the perfect respite for reading, resting or getting reacquainted. Organize your things and thoughts on multiple levels using a wide array of storage options. Finally, antiqued hardware on a vintage neutral cream finish brings out the beauty in common utility.

non-beaded inset : maple : chantille

Open your mind to a bold office suite design with space and style to spare. Read, relax or reminisce in the recessed window seating area. Or retire to another part of the room to concentrate on serious business. The coordinated maple inset cabinets, shelf and desk— all from Decorá—feature bright Chantille finish. Contrasted against black, they make for a bold storage and display statement.