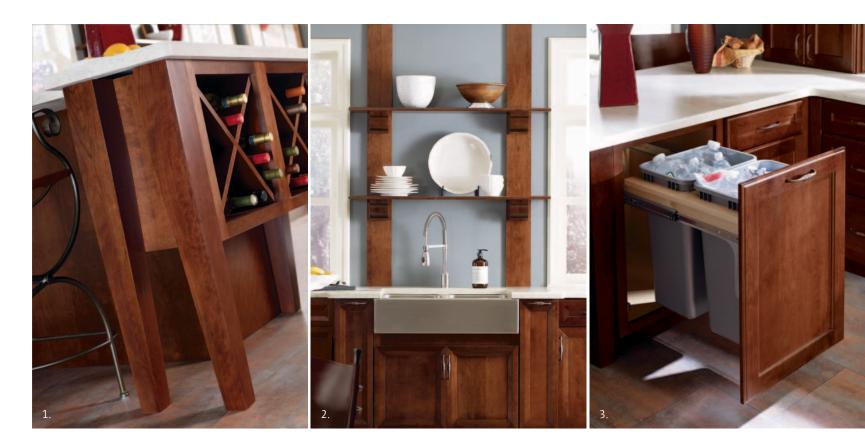

- 1. SuperCabinet<sup>™</sup>
- 2. Two Drawer Base for Pots & Pans
- 3. Wall Top Hinge with Kaleidoscope Aluminum Glass Insert

modesto cherry: sepia

You crave access, openness and a classic aesthetic. Decorá delivers on all fronts with generous floor-to-ceiling storage arrangements, sans any requisite austerity measures. Note the Olde World corbels flanking a gleaming stainless steel sink beneath fully exposed display shelves. The hidden trash and recycling bins are a nice touch, as well.

- 1. Two Sided Bar Leg
- 2. Olde World Corbels
- 3. Base Wastebasket with Full Height Doors

aireda cherry : mink e maple : sweet pea & chantille twilight

Color sparks a cornucopia of ideas. Decorá cabinetry, featuring a trio of crisp tones and finishes, offers even more to your abundance of imagination. Explore our endless organization possibilities and display options including cherry Shaker appliance panels that transforms fridges into fabulous, plus a utility organizer that serves as a discreet broom closet.