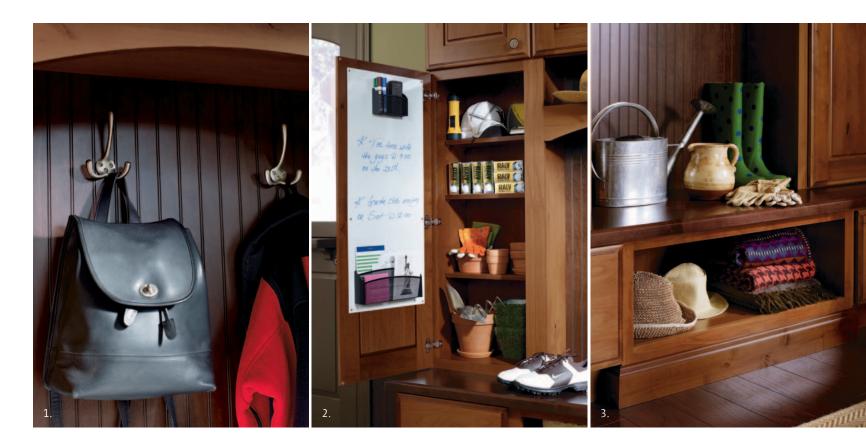

prescott

maple : jasmine twilight

Park wet footwear where there is plenty of room to breathe. Organize hats and gloves in individual drawers. Give coats a place to hang. Put seasonal accessories in plain sight. Store your laptop, purse and other small but important items top shelf. Place your favorite vase in good company. Eye and user-friendly storage environments from Decorá ensure your styled life is headed in the right direction.