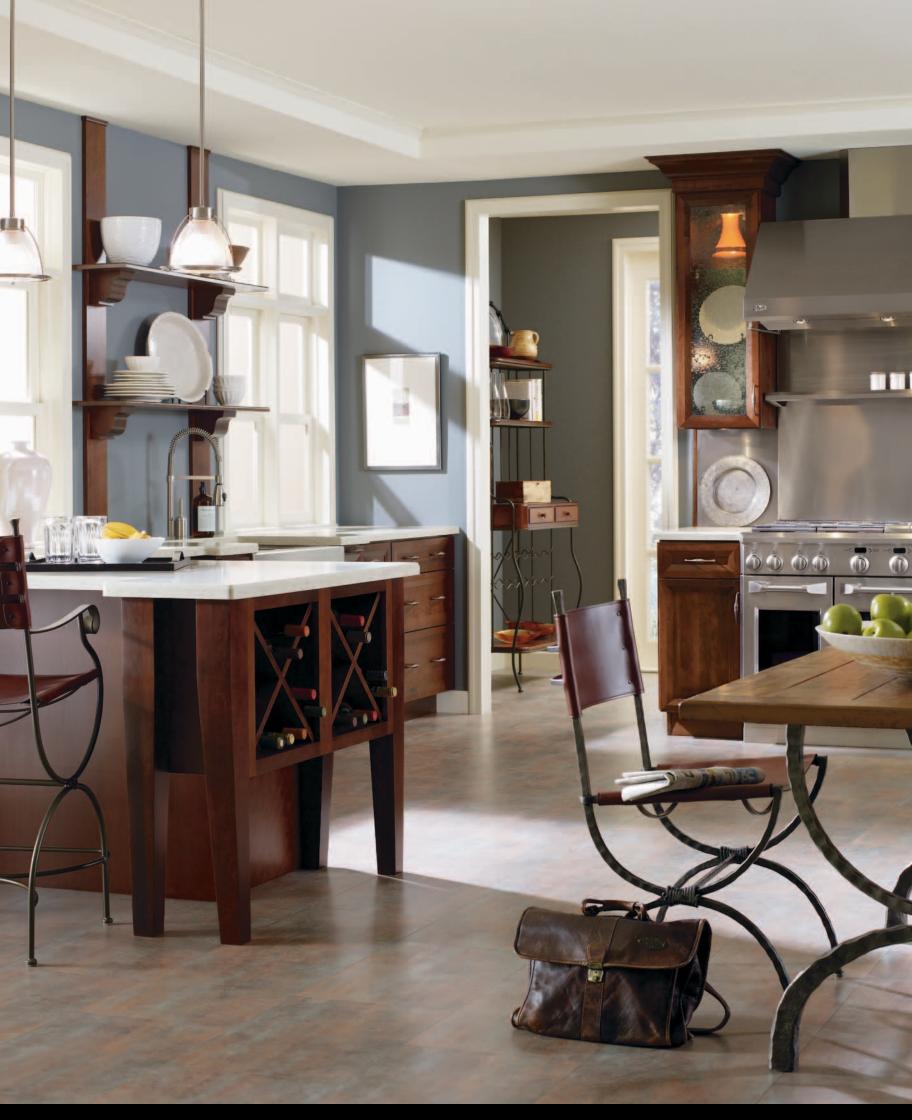

cherry : sepia

East meets west in this transitional splicing of Asian simplicity and country patina. The visual anchor for this floor-to-ceiling arrangement of wide drawers and tall doors: a stainless steel undermount sink framed by a solid cherry open-shelf display. The sturdy sinkbase featuring flat panel, full overlay Modesto door construction also offers the welcome convenience of vertical storage.