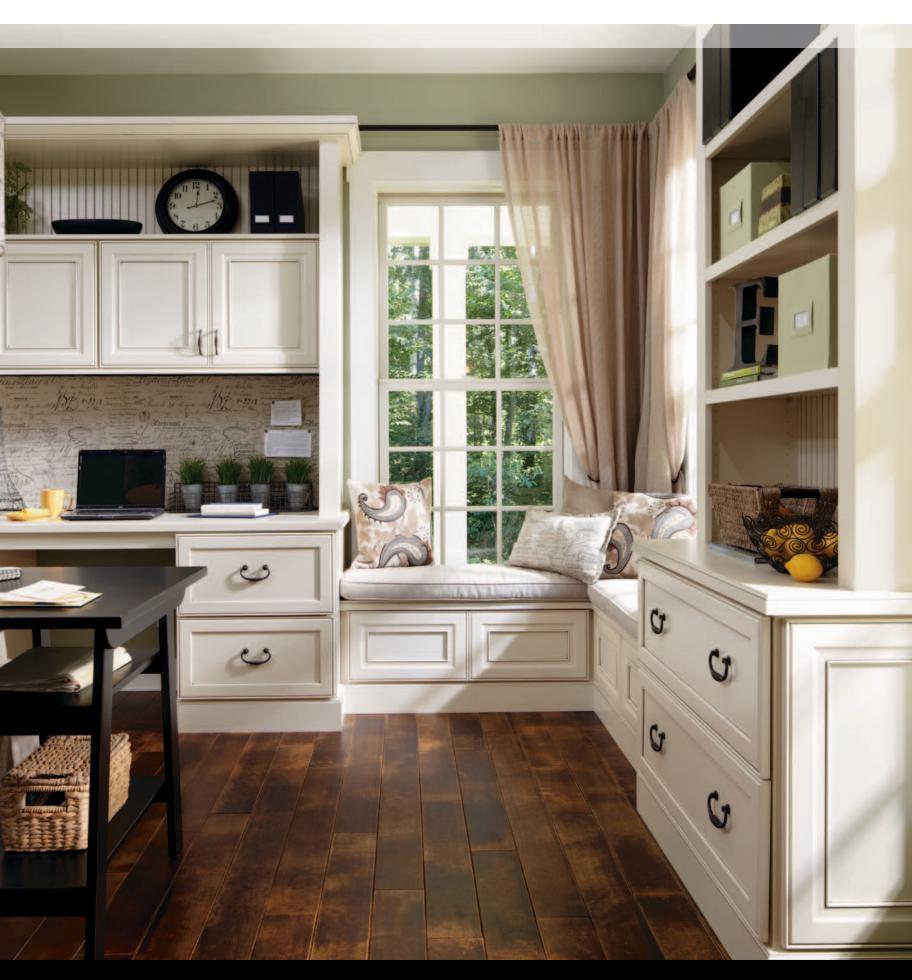

Create a personal retreat bathed in light and anchored by premium Decorá cabinets. Dual beaded bench window seating creates the perfect respite for reading, resting or getting reacquainted. Organize your things and thoughts on multiple levels using a wide array of storage options. Finally, antiqued hardware on a vintage neutral cream finish brings out the beauty in common utility.

non-beaded inset : maple : chantille

Open your mind to a bold office suite design with space and style to spare. Read, relax or reminisce in the recessed window seating area. Or retire to another part of the room to concentrate on serious business. The coordinated maple inset cabinets, shelf and desk— all from Decorá—feature bright Chantille finish. Contrasted against black, they make for a bold storage and display statement.