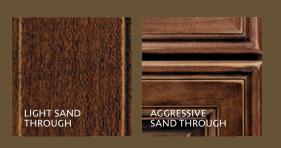

#### VINTAGE

Gently highlights the distinctive details of each cabinet; this technique creates a subtle, time worn look with the softness of natural wear. The finish is lightly sanded through in places to create the effect.

#### **VINTAGE PLUS**

An aggressiviely burnished sand through technique applied to corners and raised profiles, exposing the underlying wood.

A Division of MasterBrand Cabinets, Inc. One MasterBrand Cabinets Drive • Jasper, Indiana 47546