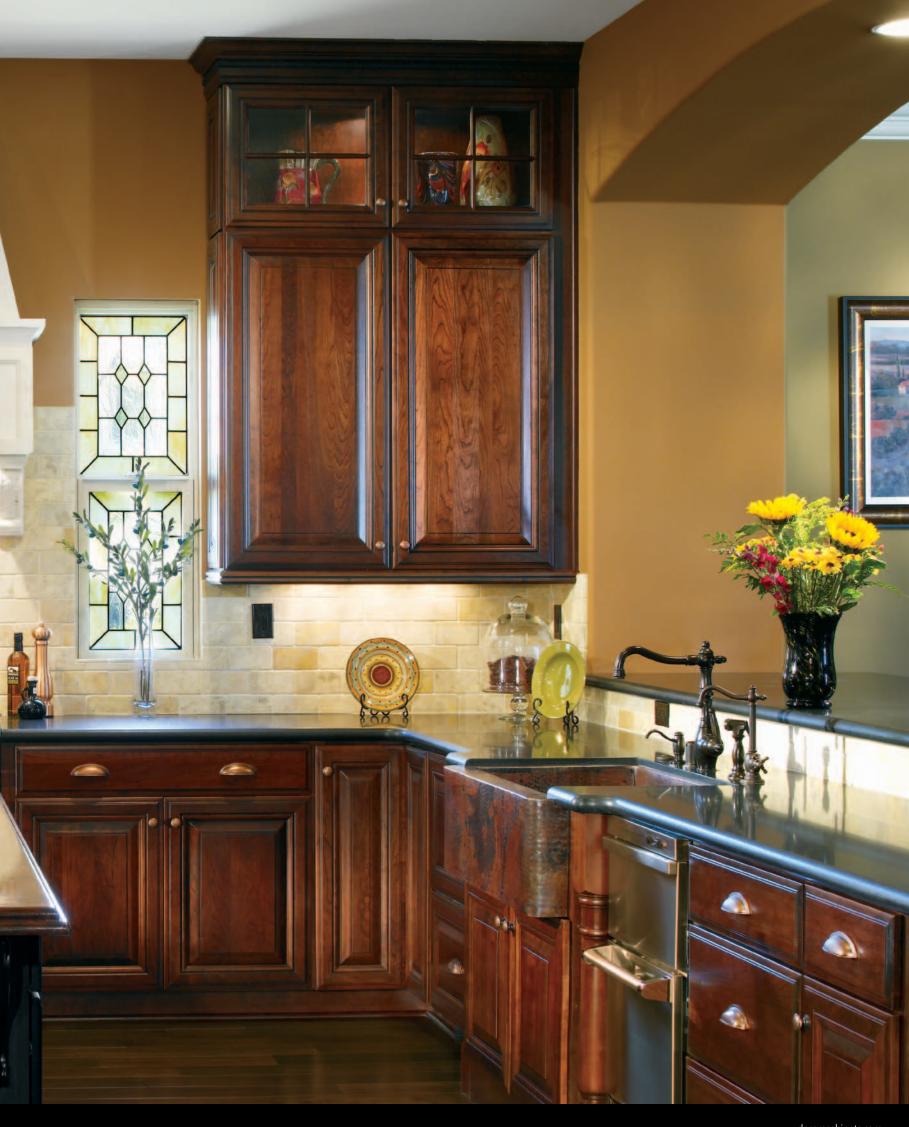

cherry : sepia

East meets west in this transitional splicing of Asian simplicity and country patina. The visual anchor for this floor-to-ceiling arrangement of wide drawers and tall doors: a stainless steel undermount sink framed by a solid cherry open-shelf display. The sturdy sinkbase featuring flat panel, full overlay Modesto door construction also offers the welcome convenience of vertical storage.