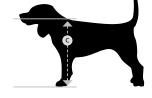

# Measuring Your Pet

- » Add 1" to your pet's measurements to allow for a comfortable fit when using the pet door.
- As a general rule of thumb, the shorter the rise the better. As pets age, they can develop arthritis making it more difficult to step over a high rise.
- » Check your measurements: Use your pets measurements to cut an opening in a piece of cardboard. Continue to expand the opening as needed until your pet can pass through comfortably. Use these dimensions to order your
- » If options above do not match pet's exact measurements, choose the larger size to ensure a comfortable fit

#### Hint: Measure at chest and hips. Use the larger measurement.

Pet Width + 1" = minimum pet door width needed

+ 1" =

door height needed

Pet Height + 1" = minimum pet

C =\_ + 1" =

Floor to Withers + 1" = minimum pet door height PLUS rise needed