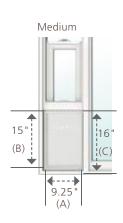

### **Available Sizes**

# Measuring Your Pet

- » Add 1" to your pet's measurements to allow for a comfortable fit when using the pet door.
- As a general rule of thumb, the shorter the rise the better. As pets age, they can develop arthritis making it more difficult to step over a high rise.
- » Check your measurements: Use your pets measurements to cut an opening in a piece of cardboard. Continue to expand the opening as needed until your pet can pass through comfortably. Use these dimensions to order your
- » If options above do not match pet's exact measurements, choose the larger size to ensure a comfortable fit

#### Hint: Measure at chest and hips. Use the larger measurement.

Pet Width + 1" = minimum pet door width needed

+ 1" =

door height needed

Pet Height + 1" = minimum pet

C =\_ + 1" =

Floor to Withers + 1" = minimum pet door height PLUS rise needed