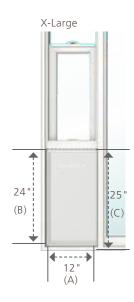

### **Available Sizes**

# Measuring Your Pet

- » Add 1" to your pet's measurements to allow for a comfortable fit when using the pet door.
- As a general rule of thumb, the shorter the rise the better. As pets age, they can develop arthritis making it more difficult to step over a high rise.
- » Check your measurements: Use your pets measurements to cut an opening in a piece of cardboard. Continue to expand the opening as needed until your pet can pass through comfortably. Use these dimensions to order your
- » If options above do not match pet's exact measurements, choose the larger size to ensure a comfortable fit

#### Hint: Measure at chest and hips. Use the larger measurement.

Pet Width + 1" = minimum pet door width needed

+ 1" =

door height needed

Pet Height + 1" = minimum pet

C =\_ + 1" =

Floor to Withers + 1" = minimum pet door height PLUS rise needed