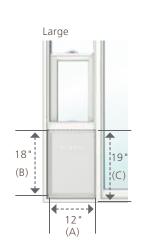

### **Available Sizes**

# Measuring Your Pet

- » Add 1" to your pet's measurements to allow for a comfortable fit when using the pet door.
- As a general rule of thumb, the shorter the rise the better. As pets age, they can develop arthritis making it more difficult to step over a high rise.
- » Check your measurements: Use your pets measurements to cut an opening in a piece of cardboard. Continue to expand the opening as needed until your pet can pass through comfortably. Use these dimensions to order your
- » If options above do not match pet's exact measurements, choose the larger size to ensure a comfortable fit

#### Hint: Measure at chest and hips. Use the larger measurement.

Pet Width + 1" = minimum pet door width needed

+ 1" =

door height needed

Pet Height + 1" = minimum pet

C =\_ + 1" =

Floor to Withers + 1" = minimum pet door height PLUS rise needed