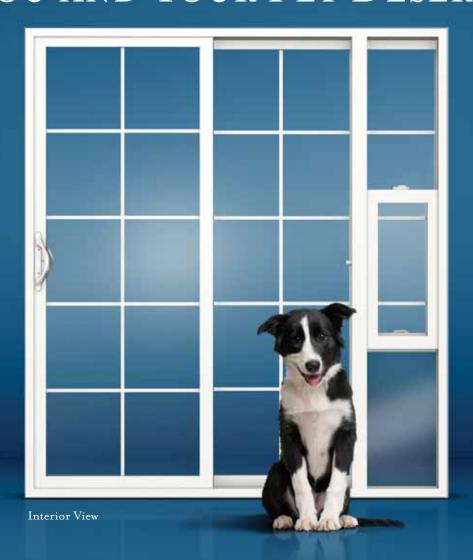

SLIDING PATIO DOOR WITH PET PANEL

# THE FREEDOM YOU AND YOUR PET DESERVE

- » Low-E Energy Saving Glass
- » Secure-closing pet panel with automatic WEN-Lock® and clear flap
- » Maintains full access as a standard 5'0" x 6'8" Patio Door
- » Available in White and Desert Sand
- » Available in three sizes for pets up to 80 lbs.