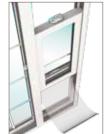

SLIDING PATIO DOOR WITH PET PANEL

# THE FREEDOM YOU AND YOUR PET DESERVE

- » Low-E Energy Saving Glass
- » Secure-closing pet panel with automatic WEN-Lock® and clear flap
- » Maintains full access as a standard 5'0" x 6'8" Patio Door
- » Available in White and Desert Sand
- » Available in three sizes for pets up to 80 lbs.