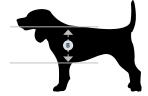

# Measuring Your Pet

- » Add 1" to your pet's measurements to allow for a comfortable fit when using the pet door.
- As a general rule of thumb, the shorter the rise the better. As pets age, they can develop arthritis making it more difficult to step over a high rise.
- » Check your measurements: Use your pets measurements to cut an opening in a piece of cardboard. Continue to expand the opening as needed until your pet can pass through comfortably. Use these dimensions to order your
- » If options above do not match pet's exact measurements, choose the larger size to ensure a comfortable fit

#### Hint: Measure at chest and hips. Use the larger measurement.

Pet Width + 1" = minimum pet door width needed

+ 1" =

door height needed

Pet Height + 1" = minimum pet

C =\_ + 1" =

Floor to Withers + 1" = minimum pet door height PLUS rise needed