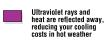

### REDUCE ENERGY COSTS

Xact Windows resist conduction of heat and cold and are warm to the touch. They hold heat inside during the cold winter months and keep heat outside in the summer. Our high performance energy-saving glass knows the difference between visible light and infrared heat. When sunlight enters a home and strikes an object, it changes to heat. During cold weather, windows with high performance energy-saving glass keep this heat from escaping by reflecting it back into the house. In summer months, the glass reduces heat gain by reflecting the infrared heat back outside. Plus, most of the sun's damaging ultraviolet light is filtered out, protecting draperies, furniture and carpets from fading.