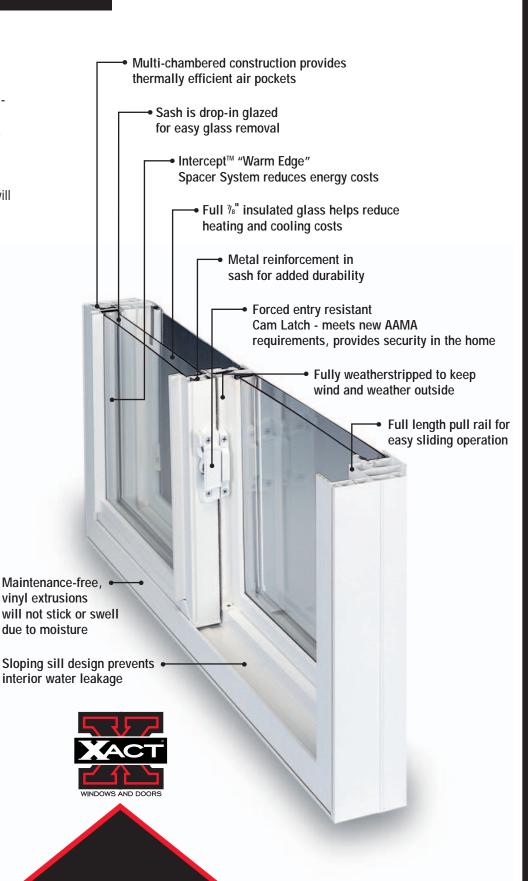

Intercept<sup>™</sup> Spacer System

Roll Formed Screen

Seamless, welded main frame and sash for superior strength, eliminates air and water infiltration

Double cam locks close in opposite directions to create a tighter seal

# INTERCEPT™ INSULATING GLASS TECHNOLOGY

A one piece, innovative U-channel spacer design creates a thermal barrier to reduce conducted heat loss around the edges of the window glass. This delivers excellent condensation resistance and superior thermal performance.

| FEATURE                                  | BENEFIT                                 | STD. | OPTION |
|------------------------------------------|-----------------------------------------|------|--------|
| Welded main frame and sash               | Added strength & maintenance free       | •    |        |
| Multi-chambered construction             | Strength, durability thermal efficiency | •    |        |
| 7/8"<br>Insulated glass                  | Superior insulation & sound deadening   | •    |        |
| Fully eliminates drafts, weatherstripped | Reduces heat loss                       | •    |        |
| Intercept™ Spacer<br>System              | Superior thermal performance            | •    |        |
| Full-length finger rail                  | Easy to open/close                      | •    |        |
| Brass Roller System                      | Easy operation                          | •    |        |
| Sash is<br>drop-in glazed                | Easy glass replacement                  | •    |        |
| Double Locks                             | Weathertight, added strength & security | •    |        |
| Custom made                              | Perfect fit                             | •    |        |
| Roll Formed Half Screen                  | Insect control                          | •    |        |
| Low-E <sup>2</sup> glass                 | Added energy savings                    |      | •      |
| Low-E <sup>2</sup> w/Argon gas           | Ultimate energy efficiency              |      | •      |
| Grid patterns                            | Distinctively attractive                |      | •      |
| Limited<br>Lifetime Warranty             | Protection of your investment           | •    |        |