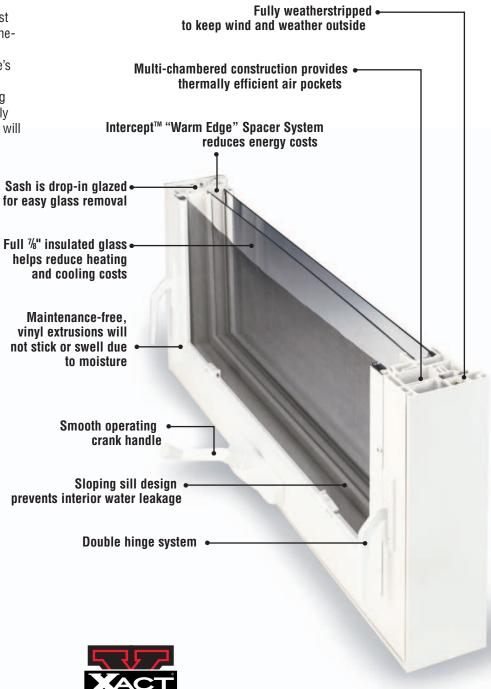

## INTERCEPT™ INSULATING GLASS TECHNOLOGY

A one piece, innovative U-channel spacer design creates a thermal barrier to reduce conducted heat loss around the edges of the window glass. This delivers excellent condensation resistance and superior thermal performance.

#### Ease of Installation

Installing your new replacement windows is hassle-free. Your windows will be custom built to fit your existing window openings. Our made-to-order process helps guarantee an accurate and tight fitting installation.

| FEATURE                         | BENEFIT                                 | STD. | OPTION |
|---------------------------------|-----------------------------------------|------|--------|
| Welded main frame<br>and sash   | Added strength & maintenance free       | •    |        |
| Multi-chambered construction    | Strength, durability thermal efficiency | •    |        |
| 7/8"<br>Insulated glass         | Superior insulation & sound deadening   | •    |        |
| Fully weatherstripped           | Eliminates Drafts,<br>Reduces heat loss |      | •      |
| Sloping sill design             | Prevents water leakage                  | •    |        |
| Intercept™ Spacer<br>System     | Superior thermal performance            | •    |        |
| Sash is<br>drop-in glazed       | Easy glass replacement                  | •    |        |
| Double locks                    | Weathertight, added strength & security | •    |        |
| Custom made                     | Perfect fit                             | •    |        |
| Roll Formed Full Screen         | Insect control                          |      | •      |
| LoE² glass                      | Added energy savings                    |      | •      |
| LoE <sup>2</sup> with Argon gas | Ultimate energy efficiency              |      | •      |
| Grid patterns                   | Distinctively attractive                | •    |        |
| Limited<br>Lifetime Warranty    | Protection of your investment           | •    |        |