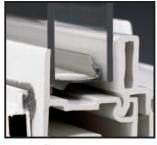

## INTERCEPT™ INSULATING GLASS TECHNOLOGY

A one piece, innovative U-channel spacer design creates a thermal barrier to reduce conducted heat loss around the edges of the window glass. This delivers excellent condensation resistance and superior thermal performance.

Intercept<sup>™</sup> Spacer System

Roll Formed Screen