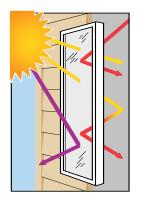

### REDUCE ENERGY COSTS

Our Classic Windows resist conduction of heat and cold and are warm to the touch. They hold heat inside during the cold winter months and keep heat outside in the summer. Our high performance energy-saving glass knows the difference between visible light and infrared heat. When sunlight enters a home and strikes an object, it changes to heat. During cold weather, windows with high performance energy-saving glass keep this heat from escaping by reflecting it back into the house. In summer months, the glass reduces heat gain by reflecting the infrared heat back outside. Plus, most of the sun's damaging ultraviolet light is filtered out, protecting draperies, furniture and carpets from fading.

Visible light passes through and penetrates your home