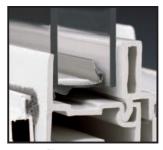

Intercept<sup>™</sup> Spacer System

Roll Formed Screen

## INTERCEPT™ INSULATING GLASS TECHNOLOGY

A one piece, innovative U-channel spacer design creates a thermal barrier to reduce conducted heat loss around the edges of the window glass. This delivers excellent condensation resistance and superior thermal performance.