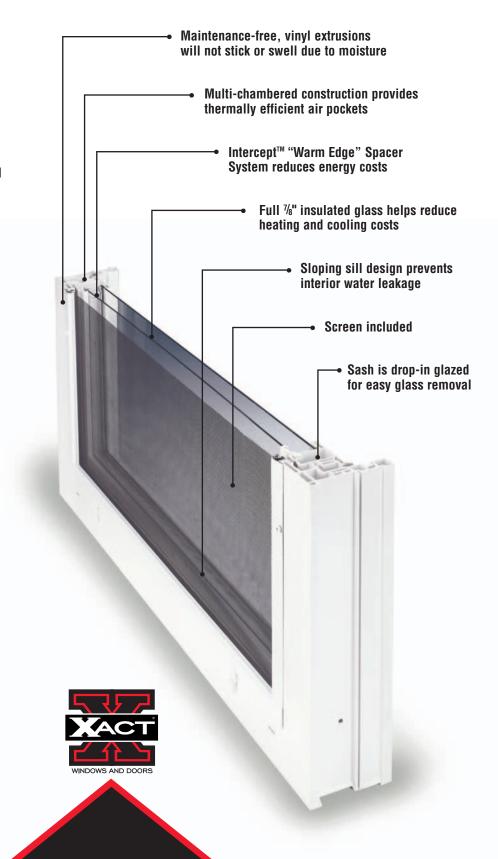

CLASSIC BASEMENT WINDOWS
COME WITH STANDARD FEATURES
YOU WOULD EXPECT TO FIND AS
OPTIONS ON MORE EXPENSIVE
WINDOWS.

### FORM. FUNCTION.

Our Classic Windows are designed not just for beauty, but are built to last. State-of-the-art technology is used to create clean window lines that will improve your home's appearance. Using the highest quality materials and sophisticated manufacturing techniques, we produce well-built, strongly constructed, easy-to-install windows that will provide years of comfort for your family.

## INTERCEPT™ INSULATING GLASS TECHNOLOGY

A one piece, innovative U-channel spacer design creates a thermal barrier to reduce conducted heat loss around the edges of the window glass. This delivers excellent condensation resistance and superior thermal performance.

### EASE OF INSTALLATION

Installing your new replacement windows is hassle-free. Your windows will be custom built to fit your existing window openings. Our made-to-order process helps guarantee an accurate and tight fitting installation.