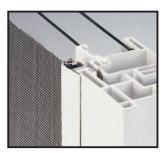

Intercept<sup>™</sup> Spacer System

Roll Formed Screen

## INTERCEPT™ INSULATING GLASS TECHNOLOGY

A one piece, innovative U-channel spacer design creates a thermal barrier to reduce conducted heat loss around the edges of the window glass. This delivers excellent condensation resistance and superior thermal performance.