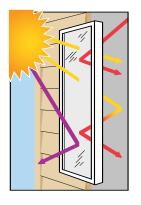

### REDUCE ENERGY COSTS

Our Classic Windows resist conduction of heat and cold and are warm to the touch. They hold heat inside during the cold winter months and keep heat outside in the summer. Our high performance energy-saving glass knows the difference between visible light and infrared heat. When sunlight enters a home and strikes an object, it changes to heat. During cold weather, windows with high performance energy-saving glass keep this heat from escaping by reflecting it back into the house. In summer months, the glass reduces heat gain by reflecting the infrared heat back outside. Plus, most of the sun's damaging ultraviolet light is filtered out, protecting draperies, furniture and carpets from fading.

Visible light passes through and penetrates your home

Ultraviolet rays and heat are reflected away, reducing your cooling costs in hot weather

Infrared heat is reflected back into the home, reducing your heating costs in cold weather