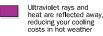

## 7/8" INSULATED GLASS TECHNOLOGY

Our Regent Windows resist conduction of heat and cold and are warm to the touch. They hold heat inside during the cold winter months and keep heat outside in the summer. Our high performance energy-saving glass knows the difference between visible light and infrared heat. When sunlight enters a home and strikes an object, it changes to heat. During cold weather, windows with high performance energy-saving glass keep this heat from escaping by reflecting it back into the

house. In summer months, the glass reduces heat gain by reflecting the infrared heat back outside. Plus, most of the sun's damaging ultraviolet light is filtered out, protecting draperies, furniture and carpets from fading.