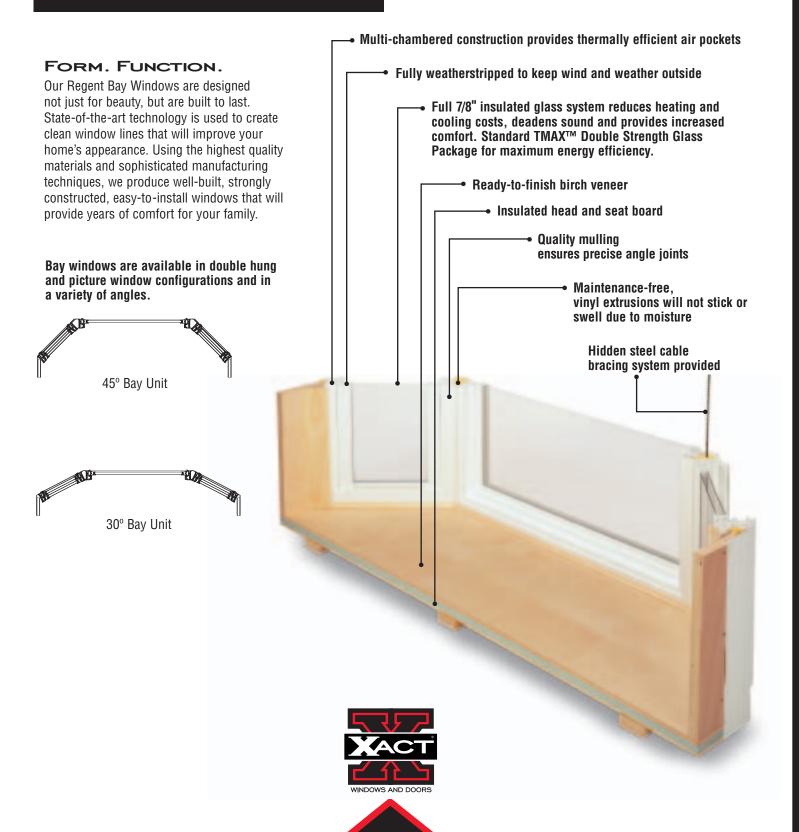

REGENT BAY WINDOWS COME WITH STANDARD FEATURES YOU WOULD EXPECT TO FIND AS OPTIONS ON MORE EXPENSIVE WINDOWS.

| FEATURE                                     | BENEFIT                                    | STD. | OPTION |
|---------------------------------------------|--------------------------------------------|------|--------|
| Welded main frame<br>and sash               | Added strength & maintenance free          | •    |        |
| Multi-chambered construction                | Strength, durability<br>thermal efficiency | •    |        |
| 7/8"<br>insulated glass                     | Superior insulation & sound deadening      | •    |        |
| TMAX™ Glass System                          | Ultimate energy efficiency                 | •    |        |
| Double Hung                                 |                                            | •    |        |
| Insulated head and<br>seat board            | Superior thermal performance               | •    |        |
| Fully eliminates drafts,<br>weatherstripped | Reduces heat loss                          | •    |        |
| Intercept™ Spacer<br>System                 | Superior thermal performance               | •    |        |
| Interlocking Sashes                         | For unsurpassed weather tightness          | •    |        |
| Double locks                                | Weathertight, added strength & security    | •    |        |
| Custom made                                 | Perfect fit                                | •    |        |
| Screen included                             | Insect control                             | •    |        |
| Grille patterns                             | Distinctively attractive                   |      | •      |
| Limited<br>Lifetime Warranty                | Protection of your investment              | •    |        |