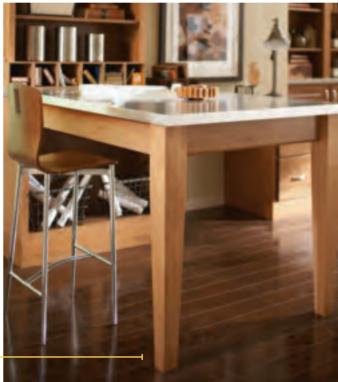

#### **DESK LEG**

Add furniture flair and fashionable style to a work surface with this tapered Island Leg.