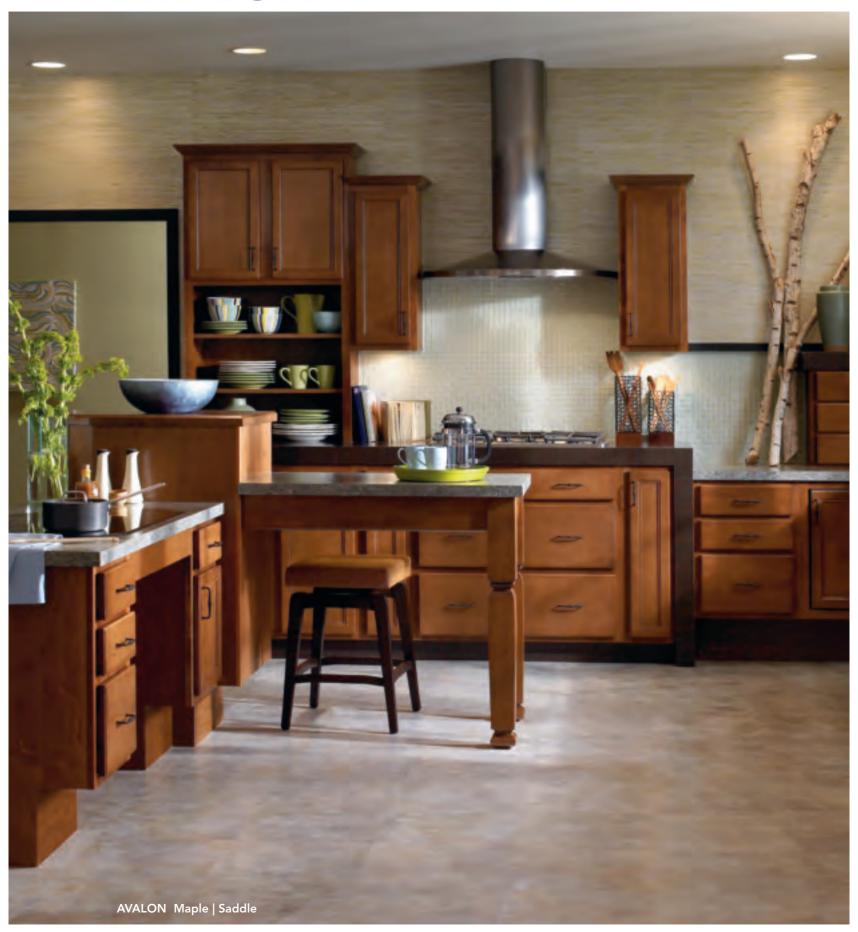

# **AVALON**

### UNIVERSAL DESIGN

Universal design cabinets fuse fashion with function, offering thoughtful features that meet a variety of needs. To maximize accessibility and minimize barriers, this design includes raised toekicks and counter heights.

Avalon is a partial overlay mitered door with a recessed veneer center panel. Slab drawer front. Available in Maple and Cherry.

### UNIVERSAL DESIGN BASE BUILT-IN MICROWAVE CABINET

Offer easy, convenient access to the microwave.

Practical and pretty, open shelves make often-used items easy to reach.