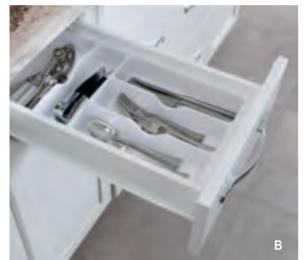

go to waste. Mix cabinets to create a feature that shows off special items and stows others out of sight. Great for a family room.

## WENTWORTH Cherry | Wheat

Can't fit everything in the kitchen? Build in a sideboard or hutch to add storage and display space for dishes and linens.

## EASTLAND Maple | Java Glaze

This versatile, elegant design is a rich backdrop for a bar.









## **ORGANIZATION**

Welcome to the ultimate in organization. We've designed a world of innovative, smart organization to ensure your spaces are both beautiful and functional. You'll find a place for everything – from large and bulky items to small accessories. And you'll love our SuperCabinet™, which maximizes every inch of your cabinet and makes it easy to see exactly what's inside.



# **ORGANIZATION**















## SMART SOLUTIONS

You can never have too much storage in the kitchen, so we provide thoughtful solutions that make it easy to find and access everything you need.

#### A. DRAWER SPICE RACK

Keep spices at your fingertips

#### **B. CUTLERY TRAY**

Must-have drawer organizer

## C. ROLL TRAYS WITH LID ORGANIZER

Easily view and access stored items

#### D. SINK BASE SUPERCABINET™ WITH TIP-OUT TRAYS

No more searching for household supplies

#### **E. BUTT DOORS**

No center mullion to get in the way (Only selected door styles)

#### F. WALL SPICE RACK

Keep spices accessible and visible

#### G. BASE LAZY SUSAN

Make the most of corners

#### H. CUTLERY KIT

Keep knives safe yet handy

#### I. BREAD LID KIT

Extend freshness

## J. BASE POTS AND PANS PULLOUT

Easily reach pot