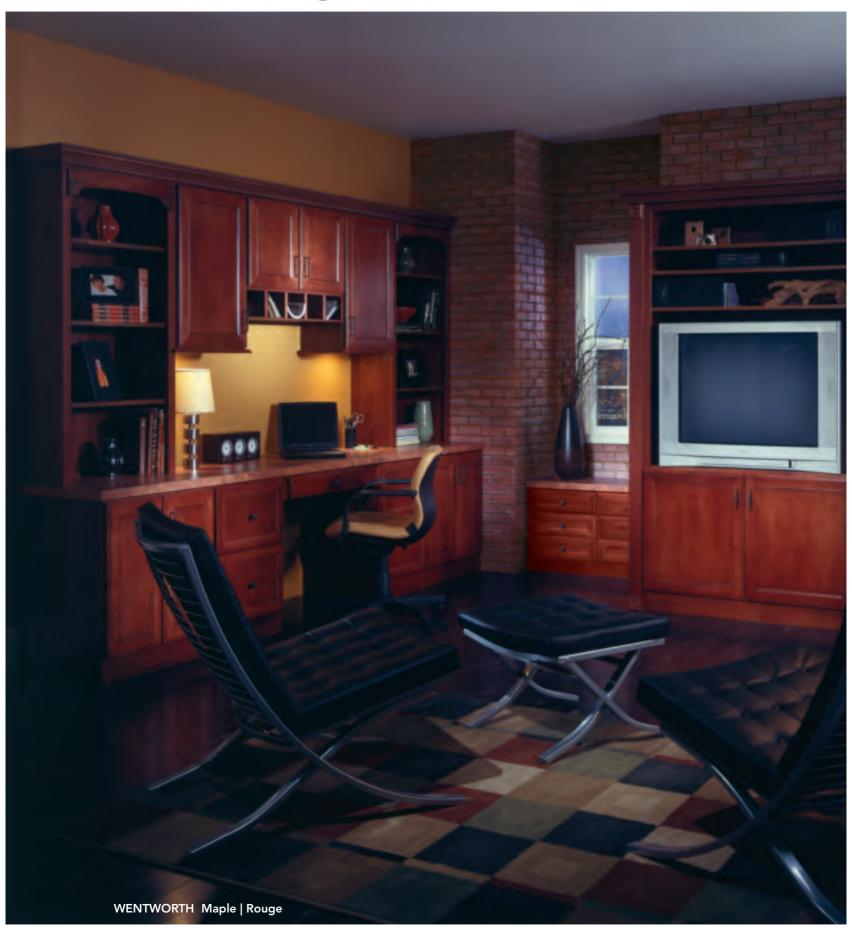

# **WENTWORTH**

## **INGENIOUS IDEAS**

Cabinets can be the perfect solution to many storage needs throughout your home. Our wide selection lets your creativity rein, so you can design an office, media center or entryway that makes you smile with every use.

## WENTWORTH Maple | Rouge

Understated yet handsome, this design strikes the right tone for a home office or media room.