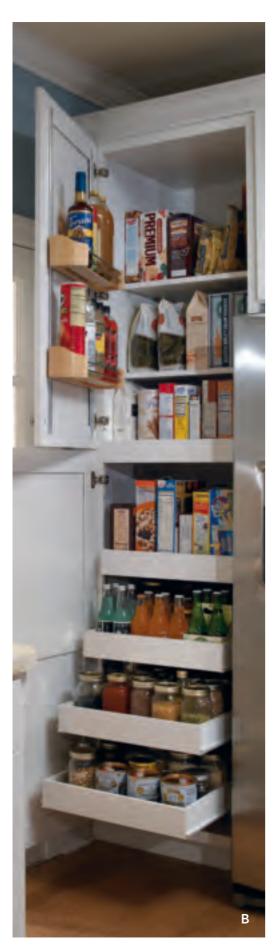

## ORGANIZED ALL OVER

Think beyond the kitchen with organization that keeps the whole house neat. Our flexible storage options bring ordered calm to bathrooms, laundry rooms, craft rooms and more.

## A. LINEN CLOSET WITH REMOVABLE HAMPER

Generous space for towels and bath items