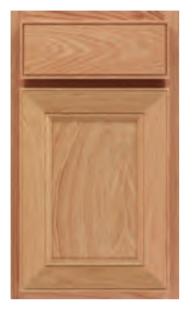

# **HARRISON**

### **RICH WARMTH**

Rustic Birch gives you the best of both worlds – beauty and affordability. This species brings rich warmth to the clean, classic lines of the Harrison door, resulting in a versatile style that feels right at home in many different settings.

Harrison is a full overlay shaker door with a reversed raised center panel. Slab drawer front. Available in Rustic Birch.

Contrast the straight lines of surrounding cabinets with the soft curve of this new hood.