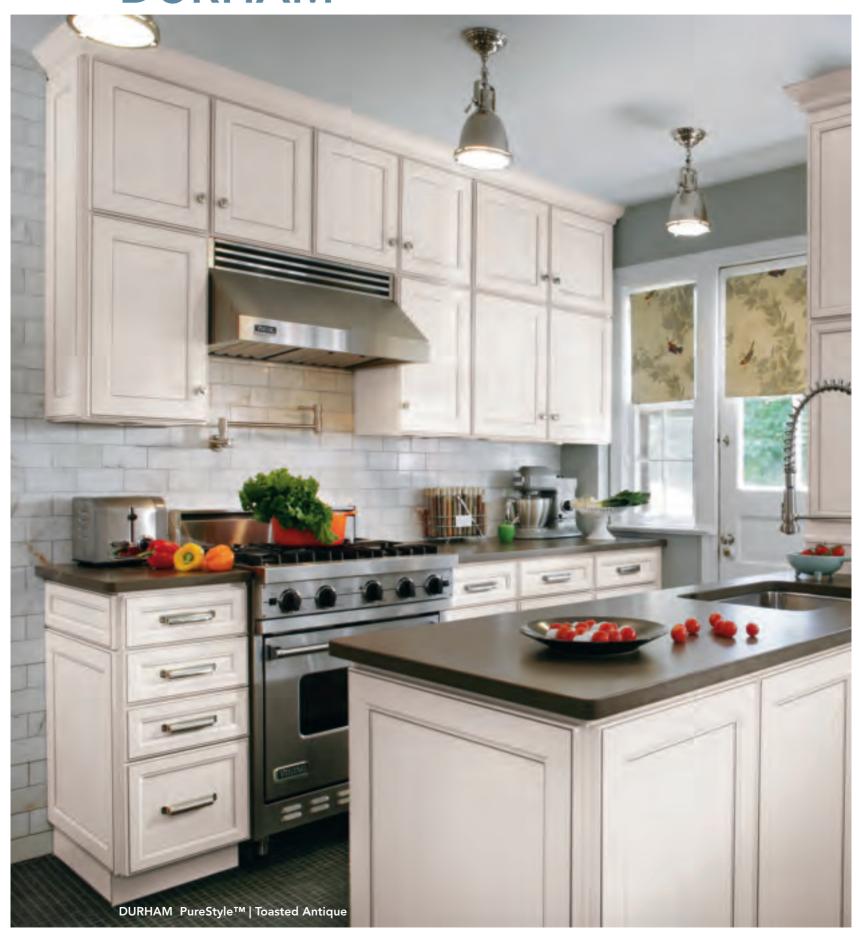

## **DURHAM**

### DISTINGUISHED CHARACTER

A soft and subtle Toasted
Antique finish gives Durham
its distinguished, enduring
character that adds an effortless
grace to any room. This design
is perfect for creating light, airy
continuity between a kitchen
and adjoining eating area or
great room.

Durham is a full overlay mitered door with a recessed laminate center panel. Five-piece miter drawer front. Available in PureStyle<sup>TM</sup>.

#### **TOASTED ANTIQUE**

Only available on Durham, Toasted Antique's soft white finish melds a breezy feel with durable function. It's designed to be long wearing and easy to clean, so you'll enjoy its charm for years to come.

# DURHAM PureStyle™ | Toasted Antique

Sophisticated style with a warm feel.