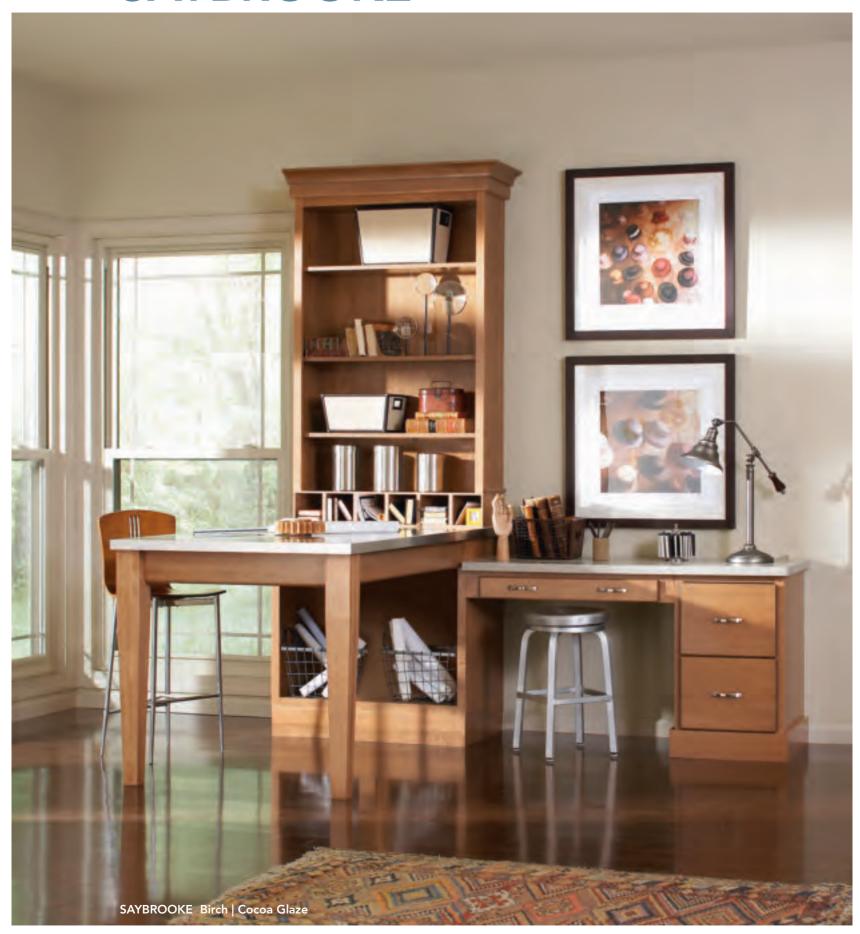

# **SAYBROOKE**

### SUBTLE REFINEMENT

Subtle sculpting creates a refined, tailored look, while clean lines pair with the smooth, tight grain of Birch lending a modern feel.

Saybrooke is a partial overlay mitered door with a raised veneer center panel. Slab drawer front. Available in Birch.

#### **ISLAND**

Maximize kitchen flow while adding counter and storage space. Open shelving is perfect for storing larger items or keeping cookbooks handy.

Offer more convenience to store large items with no center mullion to divide the cabinet.