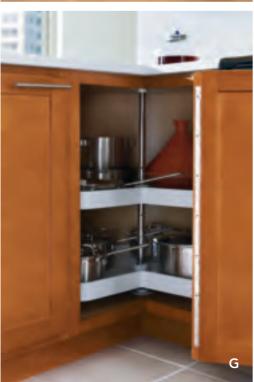

e. Mix cabinets to create a feature that shows off special items and stows others out of sight. Great for a family room.

## WENTWORTH Cherry | Wheat

Can't fit everything in the kitchen? Build in a sideboard or hutch to add storage and display space for dishes and linens.

## EASTLAND Maple | Java Glaze

This versatile, elegant design is a rich backdrop for a bar.









## **ORGANIZATION**

Welcome to the ultimate in organization. We've designed a world of innovative, smart organization to ensure your spaces are both beautiful and functional. You'll find a place for everything – from large and bulky items to small accessories. And you'll love our SuperCabinet™, which maximizes every inch of your cabinet and makes it easy to see exactly what's inside.



# **ORGANIZATION**















## SMART SOLUTIONS

You can never have too much storage in the kitchen, so we provide thoughtful solutions that make it easy to find and access everything you need.

#### A. DRAWER SPICE RACK

Keep spices at your fingertips

#### **B. CUTLERY TRAY**

Must-have drawer organizer

## C. ROLL TRAYS WITH LID ORGANIZER

Easily view and access stored items

#### D. SINK BASE SUPERCABINET™ WITH TIP-OUT TRAYS

No more searching for household supplies

#### **E. BUTT DOORS**

No center mullion to get in the way (Only selected door styles)

#### F. WALL SPICE RACK

Keep spices accessible and visible

#### G. BASE LAZY SUSAN

Make the most of corners

#### H. CUTLERY KIT

Keep knives safe yet handy

#### I. BREAD LID KIT

Extend freshness

## J. BASE POTS AND PANS PULLOUT

Easily reach pots, pans an