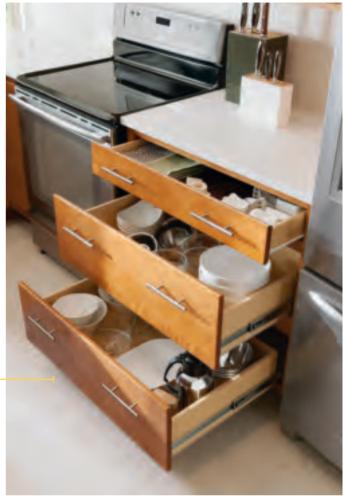

### **THREE-DRAWER BASE**

Generous capacity accommodates platters, serving dishes and plates.