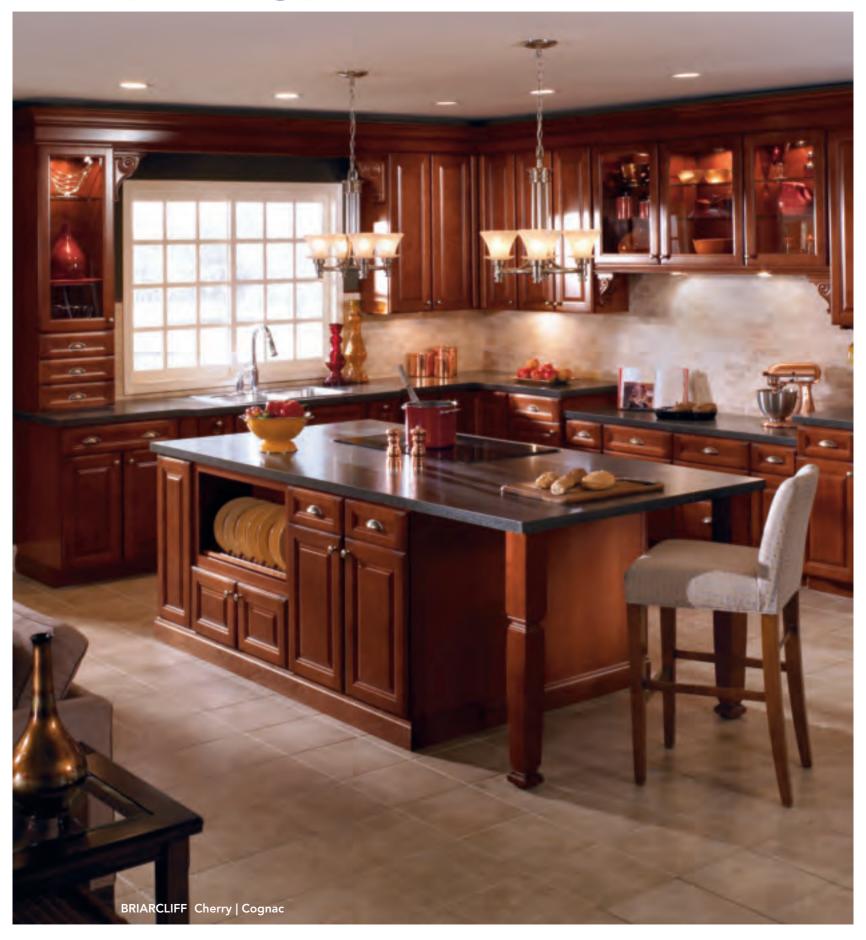

# **BRIARCLIFF**

### **STATELY PROFILE**

Upgrade your expectations.
Briarcliff's raised panel profile
brings stately style to any
kitchen at a surprisingly
attainable value. The perfect
choice for achieving a luxe look
for less.

Briarcliff is a full overlay door with a raised veneer center panel. Five-piece drawer front with recessed center panel. Available in Maple and Cherry.