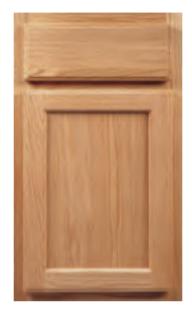

# **BENTON**

## CLEAN AND SIMPLE

Clean, simple Shaker style at an affordable price, the broad appeal of Benton's look makes it perfect for a variety of decorating styles.

Benton is a partial overlay door with a veneer flat panel. Slab drawer front. Available in Birch.