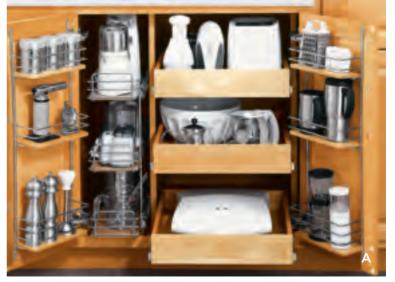

## A. LINEN CLOSET WITH REMOVABLE HAMPER

Generous space for towels and bath items

#### **B. VANITY PULLOUT**

Ingenious solution for bottles and jars

## C. VANITY SINK BASE SUPERCABINET<sup>TM</sup> WITH TIP-OUTS

Plenty of space for all the odds and ends a bathroom needs

#### D. THREE-DRAWER BASE

Store makeup, hair accessories and more

## E. VANITY CHROME ROLLOUT

Don't dig – just roll out what you need

#### F. 30-INCH SUPERCABINET

Lots of storage in a compact space

## G. PANTRY ROLLOUT KIT

Convert a utility cabinet into a pantry