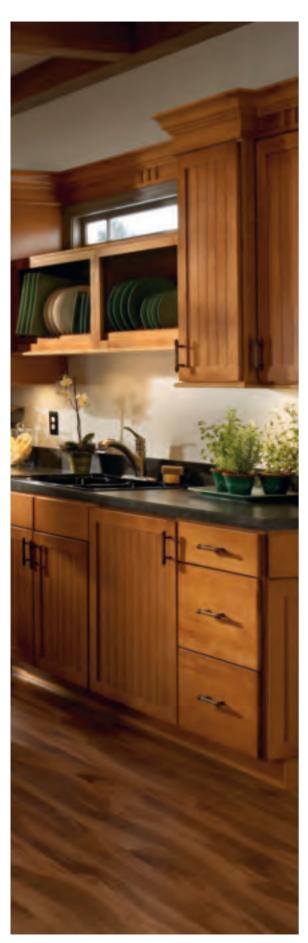

### **COUNTRY SINK BASE**

A traditional country sink is the perfect complement to Ellsworth's style, and this cabinet accommodates the added depth.

### WALL MESSAGE CENTER

Keep keys and other often-used items off the counter yet easy to find, and provide a central spot to jot down messages and reminders.

Available Light Rail moulding provides a polished way to hide under-cabinet lights.