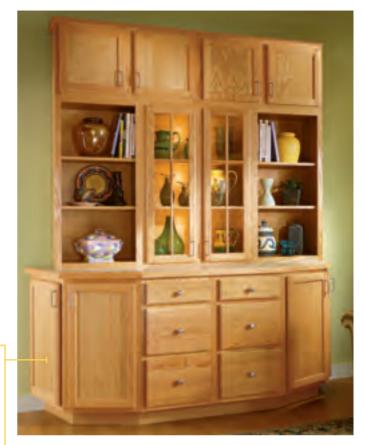

## FLEXIBLE FUNCTION

The right cabinets make entertaining easy. With our wide selection, you can put together the design that fits your space, whether your dream is a bar that's the life of the party, or a built-in hutch to store extra items for large gatherings.

No space should go to waste. Mix cabinets to create a feature that shows off special items and stows others out of sight. Great for a family room.

## WENTWORTH Cherry | Wheat

Can't fit everything in the kitchen? Build in a sideboard or hutch to add storage and display space for dishes and linens.