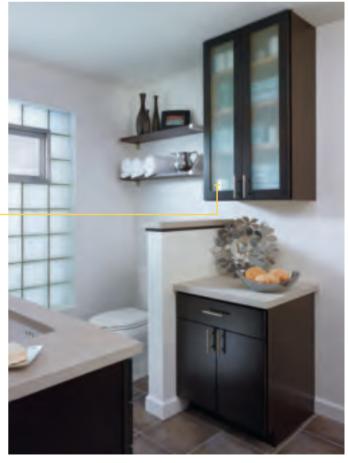

# BATHS & OTHER ROOMS

Why not enjoy
the indispensable
functionality that
cabinets bring to the
kitchen and other rooms
of your house? We
design our cabinets with
flexibility in mind so
you can find the perfect
solution that works for
your unique space.

You'll be amazed at how cabinets can transform your bathroom, laundry room, home office, media room or craft room by making the space feel finished, functional and fabulous.