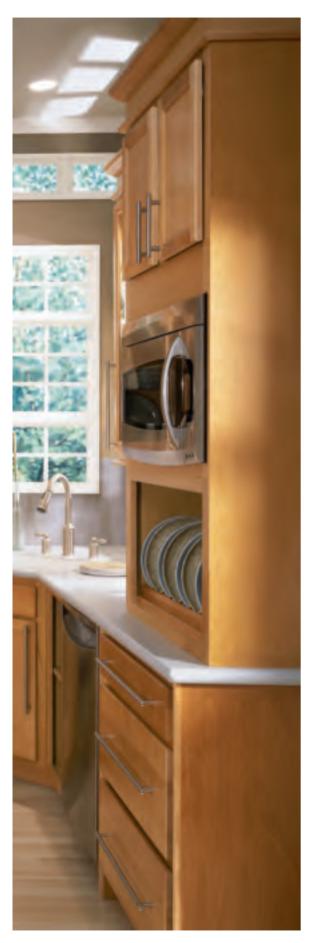

### **KNEESPACE DRAWER AND ART CORBELS**

Create a family-friendly workspace ideal for paying bills and doing homework.

### **COUNTRY SINK BASE**

A traditional country sink is the perfect complement to Ellsworth's style, and this cabinet accommodates the added depth.