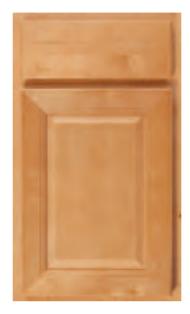

# **ELLSWORTH**

Ellsworth is a full overlay door with a beaded laminate center panel. Slab drawer front. Available in PureStyle $^{TM}$ .