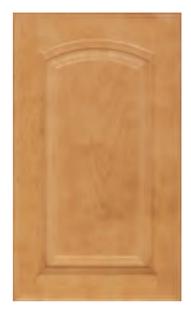

# **RADFORD**

### WARM WELCOME

Classic styling reflects the warmth of tradition, while our selection of species, finishes and accents help you make the look your own. Available crown moulding, mullion doors and decorative island legs welcome you home to a room with a personality all its own.

Radford is a partial overlay mitered door with a raised veneer center panel. Slab drawer front. Available in Maple and Cherry.