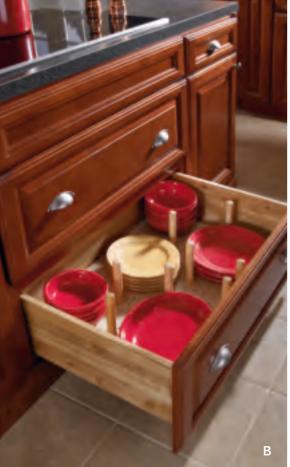

have too much storage in the kitchen, so we provide thoughtful solutions that make it easy to find and access everything you need.

#### A. DRAWER SPICE RACK

Keep spices at your fingertips

#### **B. CUTLERY TRAY**

Must-have drawer organizer

## C. ROLL TRAYS WITH LID ORGANIZER

Easily view and access stored items

#### D. SINK BASE SUPERCABINET™ WITH TIP-OUT TRAYS

No more searching for household supplies

#### **E. BUTT DOORS**

No center mullion to get in the way (Only selected door styles)

#### F. WALL SPICE RACK

Keep spices accessible and visible

#### G. BASE LAZY SUSAN

Make the most of corners

#### H. CUTLERY KIT

Keep knives safe yet handy

#### I. BREAD LID KIT

Extend freshness

## J. BASE POTS AND PANS PULLOUT

Easily reach pots, pans and lids







# **ORGANIZATION**









## HANDSOME AND HANDY

Our storage solutions are handsomely integrated into our cabinet design, with many that include display space to create a pretty focal point.





# F

## A. ROLL-OUT TRAY DIVIDER

Store cutting boards, baking sheets, and pizza pans

## B. PEGGED DISH ORGANIZER

Customize pegs for your dish sizes

## C. WASTEBASKET CABINET

Keep trash neatly tucked away

#### D. BASE FILLER PULLOUT

Vertical storage to use every inch

#### E. WINE GLASS STORAGE

Save valuable cabinet space

#### F. BASE PANTRY PULLOUT

Make use of every nook and cranny

#### G. PLATE RACK

Makes an accessible accent

## H. THREE-DRAWER STORAGE

Stylish storage



## **ORGANIZATION**









## **ABOVE AVERAGE**

Our ultra-functional
SuperCabinet™ is designed
with maximum organization in
mind.