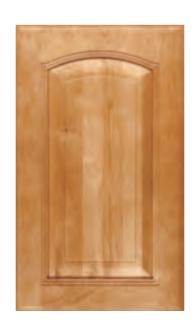

# **HARRISON**

### **RICH WARMTH**

Rustic Birch gives you the best of both worlds – beauty and affordability. This species brings rich warmth to the clean, classic lines of the Harrison door, resulting in a versatile style that feels right at home in many different settings.

Harrison is a full overlay shaker door with a reversed raised center panel. Slab drawer front. Available in Rustic Birch.

Contrast the straight lines of surrounding cabinets with the soft curve of this new hood.