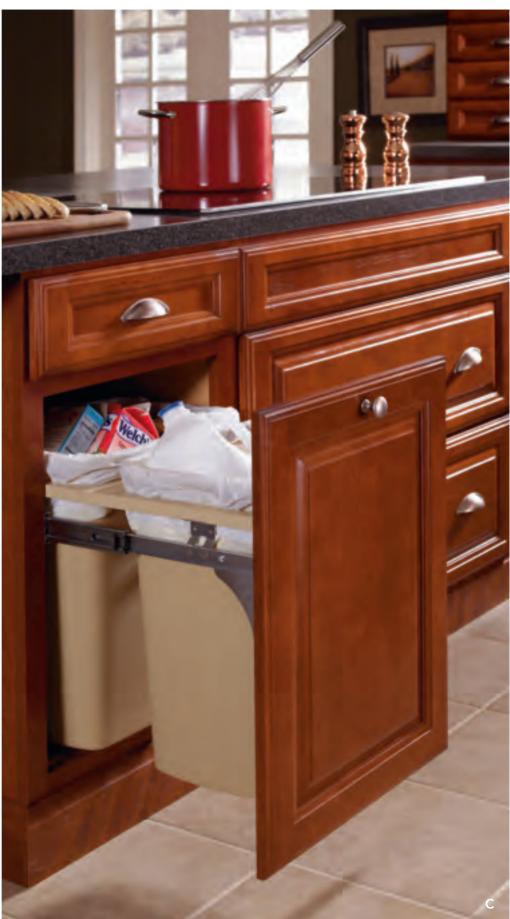

## C. WASTEBASKET CABINET

Keep trash neatly tucked away

#### **BASE WASTEBASKET**

Keeps wastebasket out of sight and includes a handy bin for bag storage.