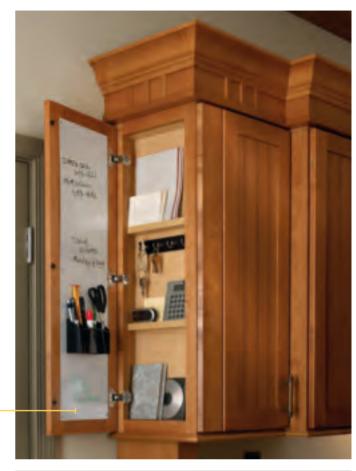

### WALL MESSAGE CENTER

Keep keys and other often-used items off the counter yet easy to find, and provide a central spot to jot down messages and reminders.

Available Light Rail moulding provides a polished way to hide under-cabinet lights.