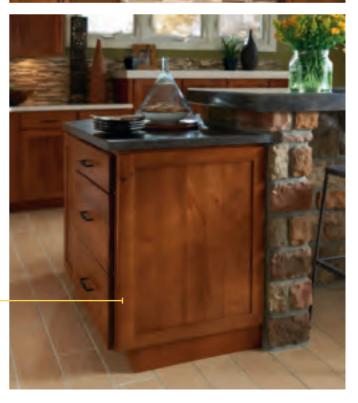

### CLASSIC CHARACTER

The classic character of Oak meets the popular Landen door. Choose from five finishes, including new Sarsaparilla, a dark, rich color that casts a new complexion on the Oak species.

Landen is a partial overlay mitered door with a recessed veneer center panel. Routed slab drawer front. Available in Maple and Oak.

Keep appliances neatly out of sight, yet close at hand when needed.