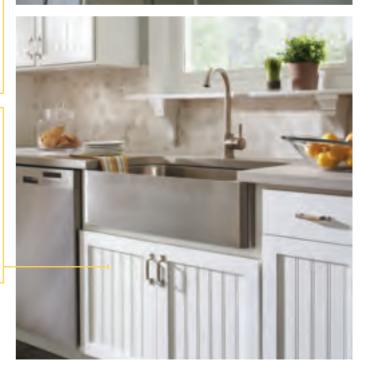

### **COUNTRY SINK BASE**

A traditional country sink is the perfect complement to Ellsworth's style, and this cabinet accommodates the added depth.