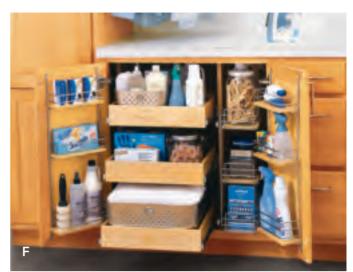

# F

## A. ROLL-OUT TRAY DIVIDER

Store cutting boards, baking sheets, and pizza pans

## B. PEGGED DISH ORGANIZER

Customize pegs for your dish sizes

## C. WASTEBASKET CABINET

Keep trash neatly tucked away

#### D. BASE FILLER PULLOUT

Vertical storage to use every inch

#### E. WINE GLASS STORAGE

Save valuable cabinet space

#### F. BASE PANTRY PULLOUT

Make use of every nook and cranny

#### G. PLATE RACK

Makes an accessible accent

## H. THREE-DRAWER STORAGE

Stylish storage