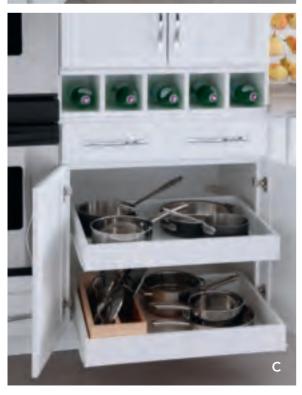

o waste. Mix cabinets to create a feature that shows off special items and stows others out of sight. Great for a family room.

## WENTWORTH Cherry | Wheat

Can't fit everything in the kitchen? Build in a sideboard or hutch to add storage and display space for dishes and linens.

## EASTLAND Maple | Java Glaze

This versatile, elegant design is a rich backdrop for a bar.









## **ORGANIZATION**

Welcome to the ultimate in organization. We've designed a world of innovative, smart organization to ensure your spaces are both beautiful and functional. You'll find a place for everything – from large and bulky items to small accessories. And you'll love our SuperCabinet™, which maximizes every inch of your cabinet and makes it easy to see exactly what's inside.



# **ORGANIZATION**















## SMART SOLUTIONS

You can never have too much storage in the kitchen, so we provide thoughtful solutions that make it easy to find and access everything you need.

#### A. DRAWER SPICE RACK

Keep spices at your fingertips

#### **B. CUTLERY TRAY**

Must-have drawer organizer

## C. ROLL TRAYS WITH LID ORGANIZER

Easily view and access stored items

#### D. SINK BASE SUPERCABINET™ WITH TIP-OUT TRAYS

No more searching for household supplies

#### **E. BUTT DOORS**

No center mullion to get in the way (Only selected door styles)

#### F. WALL SPICE RACK

Keep spices accessible and visible

#### G. BASE LAZY SUSAN

Make the most of corners

#### H. CUTLERY KIT

Keep knives safe yet handy

#### I. BREAD LID KIT

Extend freshness

## J. BASE POTS AND PANS PULLOUT

Easily reach pots, p