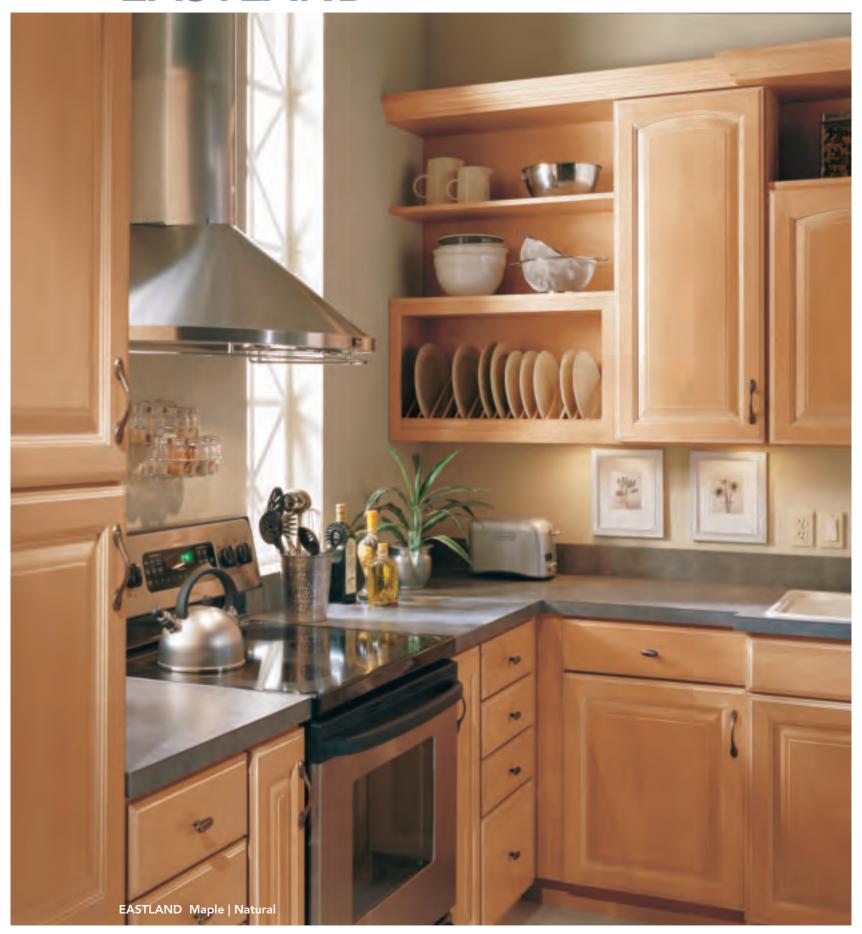

# **EASTLAND**

## DISTINCTIVE DETAIL

Eastland strikes an elegant profile with a pronounced raised center panel door that adds a sculptured element to the smooth look of Maple. The style is wonderfully flexible – choose a darker finish for a more contemporary look, or a lighter finish or glaze for a more traditional feel.

Eastland is a full overlay door with a raised solid center panel. Profiled slab drawer front. Available in Maple.

## PLATE RACK

Putting plates on display keeps them handy while also creating a beautiful focal point.

Save valuable cabinet space and keeps glasses within easy reach. Great for entertaining.