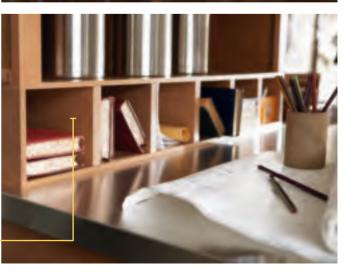

n

Radiates the familiar feeling of nature.

## NANTUCKET Thermofoil | Antique

Inspired by the simple elegance of coastal tradition.



# **SAYBROOKE**





## BEAUTIFUL SPACES

Cabinetry transforms bare and ho-hum into beautiful and hard working. Ideal for home offices, family rooms and media rooms, cabinets go a step further than furniture by delivering a solution specifically tailored to a space.

Saybrooke is a partial overlay mitered door with a raised veneer center panel. Slab drawer front. Available in Birch.



#### FILE DRAWER

Store important papers close by without the bulky filing cabinet.

#### **DESK LEG**

Add furniture flair and fashionable style to a work surface with this tapered Island Leg.

## **WINE CUBES**

Keep office supplies, mail and homework close at hand.







# **WENTWORTH**





## **INGENIOUS IDEAS**

Cabinets can be the perfect solution to many storage needs throughout your home. Our wide selection lets your creativity rein, so you can design an office, media center or entryway that makes you smile with every use.

## ELLSWORTH PureStyle™ | White

Put extra wall space to work with cabinets configured to provide just what you need.

## GRAYSON Maple | Rouge

The stately profile of this design makes an entrance grand and gives everyone in the family a spot to store bags, jackets and shoes.

## WENTWORTH Maple | Rouge

Understated yet handsome, this design strikes the right tone for a home office or media room.





## **DURHAM**





## EASYGOING AND EFFICIENT

Durham's style is easygoing and casual, and it brings hardworking efficiency to a