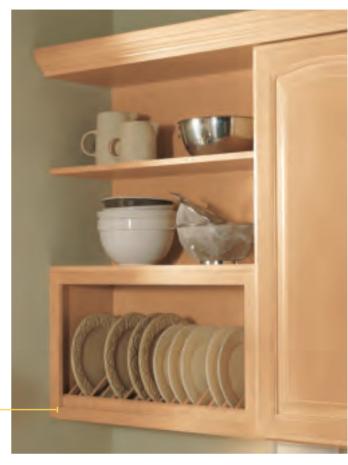

## PLATE RACK

Putting plates on display keeps them handy while also creating a beautiful focal point.

Save valuable cabinet space and keeps glasses within easy reach. Great for entertaining.

## B. PEGGED DISH ORGANIZER

Customize pegs for your dish sizes