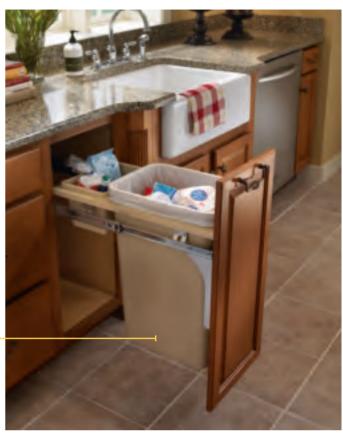

#### **BASE WASTEBASKET**

Keeps wastebasket out of sight and includes a handy bin for bag storage.