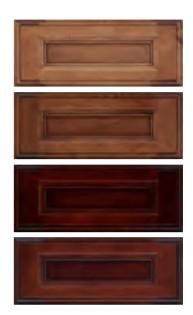

# FINISHES STAINS, GLAZES, & LAMINATES

## **CHERRY**

Cognac

Wheat

Rouge

Cocoa Glaze

Saddle

Java Glaze

#### **CHERRY**

- Color ranges from tan blonde to deep brown within a panel
- Cherry darkens naturally as it ages, blending hues from golden yellow to deep red