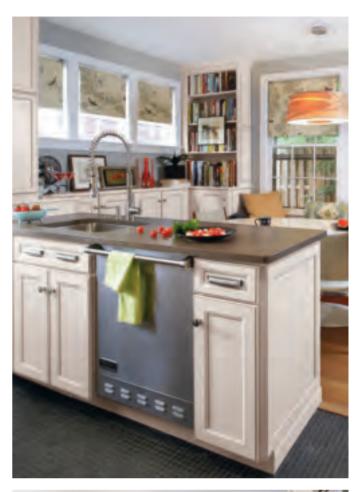

### **COTTAGE CHARM**

This design blends modern convenience and vintage charm, with doors that have the look of classic beadboard. White finish keeps the feeling light and airy. Infuse an heirloom-inspired touch with available glass doors and soffit filler moulding.

Ellsworth is a full overlay door with a beaded laminate center panel. Slab drawer front. Available in PureStyle $^{TM}$ .

### **KNEESPACE DRAWER AND ART CORBELS**

Create a family-friendly workspace ideal for paying bills and doing homework.

### **COUNTRY SINK BASE**

A traditional country sink is the perfect complement to Ellsworth's style, and this cabinet accommodates the added depth.