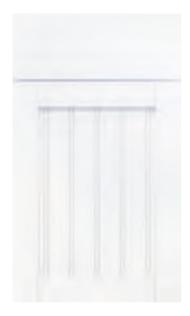

### **RICH WARMTH**

Rustic Birch gives you the best of both worlds – beauty and affordability. This species brings rich warmth to the clean, classic lines of the Harrison door, resulting in a versatile style that feels right at home in many different settings.

Harrison is a full overlay shaker door with a reversed raised center panel. Slab drawer front. Available in Rustic Birch.

Contrast the straight lines of surrounding cabinets with the soft curve of this new hood.