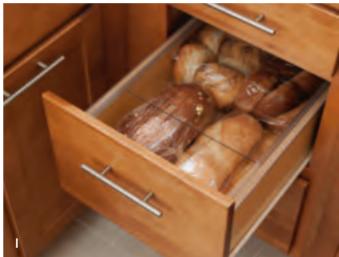

SOLUTIONS

You can never have too much storage in the kitchen, so we provide thoughtful solutions that make it easy to find and access everything you need.

#### A. DRAWER SPICE RACK

Keep spices at your fingertips

#### **B. CUTLERY TRAY**

Must-have drawer organizer

## C. ROLL TRAYS WITH LID ORGANIZER

Easily view and access stored items

#### D. SINK BASE SUPERCABINET™ WITH TIP-OUT TRAYS

No more searching for household supplies

#### **E. BUTT DOORS**

No center mullion to get in the way (Only selected door styles)

#### F. WALL SPICE RACK

Keep spices accessible and visible

#### G. BASE LAZY SUSAN

Make the most of corners

#### H. CUTLERY KIT

Keep knives safe yet handy

#### I. BREAD LID KIT

Extend freshness

## J. BASE POTS AND PANS PULLOUT

Easily reach pots, pans and lids







# **ORGANIZATION**









## HANDSOME AND HANDY

Our storage solutions are handsomely integrated into our cabinet design, with many that include display space to create a pretty focal point.





# F

## A. ROLL-OUT TRAY DIVIDER

Store cutting boards, baking sheets, and pizza pans

## B. PEGGED DISH ORGANIZER

Customize pegs for your dish sizes

## C. WASTEBASKET CABINET

Keep trash neatly tucked away

#### D. BASE FILLER PULLOUT

Vertical storage to use every inch

#### E. WINE GLASS STORAGE

Save valuable cabinet space

#### F. BASE PANTRY PULLOUT

Make use of every nook and cranny

#### G. PLATE RACK

Makes an accessible accent

## H. THREE-DRAWER STORAGE

Stylish storage



## **ORGANIZATION**









## **ABOVE AVERAGE**

Our ultra-functional
SuperCabinet™ is designed
with maxi