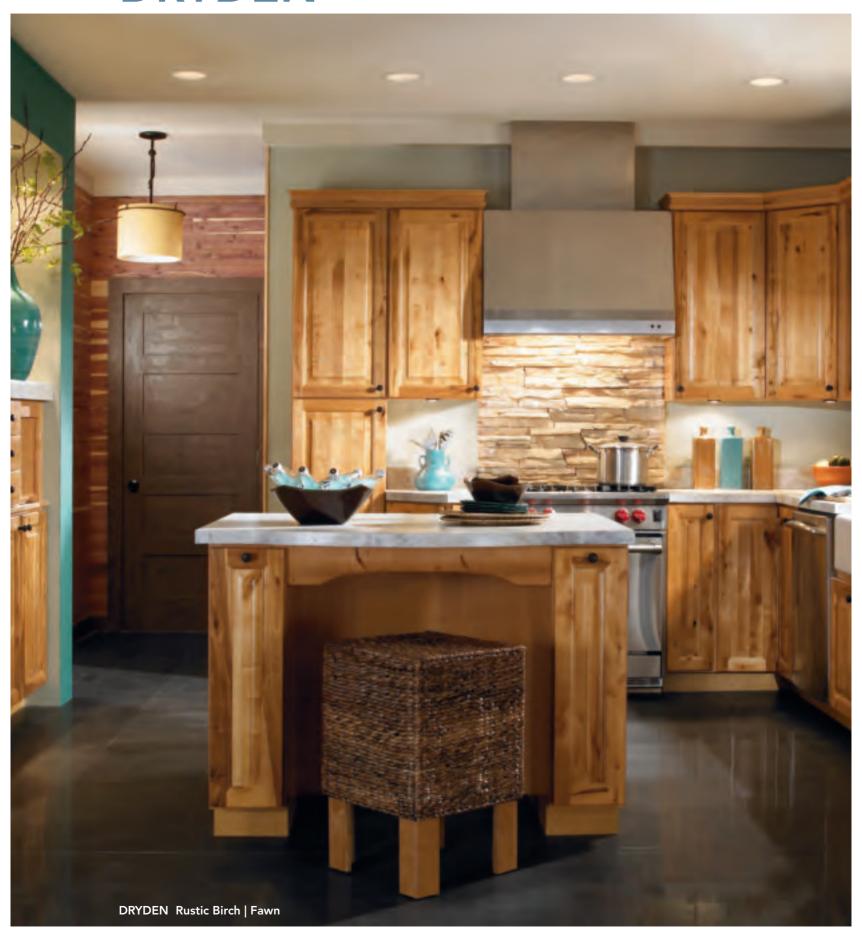

# **DRYDEN**

### **RUSTIC BEAUTY**

The unique grain variations of Rustic Birch honor the beauty of nature, recalling when days weren't so rushed and life seemed simpler. Dryden's crisp tailoring creates a balance that makes this style rustic yet refined.

Dryden is a full overlay door with solid raised center panel. Slab drawer front. Available in Rustic Birch.

### **APPLIANCE CENTER**

Under-cabinet placement saves counter space and mixes well with surrounding cabinets.

### WALL DRAWER UNIT

Drawers keep cutlery, napkins, placemats or other smaller items neatly organized (two units shown).