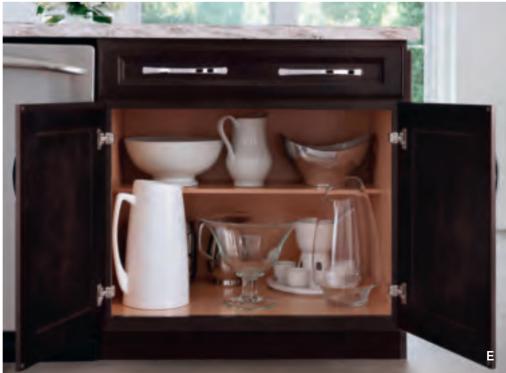

#### **E. BUTT DOORS**

No center mullion to get in the way (Only selected door styles)