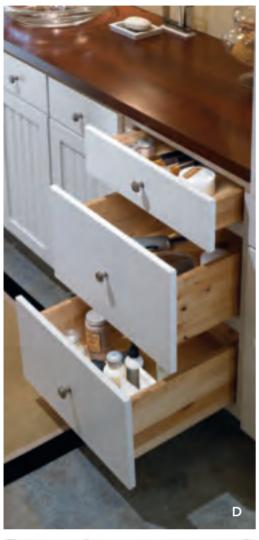

### E. WINE GLASS STORAGE

Save valuable cabinet space

#### F. BASE PANTRY PULLOUT

Make use of every nook and cranny

#### G. PLATE RACK

Makes an accessible accent

## H. THREE-DRAWER STORAGE

Stylish storage



## **ORGANIZATION**









## **ABOVE AVERAGE**

Our ultra-functional
SuperCabinet™ is designed
with maximum organization in
mind. It makes use of every inch
of cabinet space so each bag,
bottle and box has its place.



## A. 30-INCH SUPERCABINET

Compact and versatile storage for smaller spaces

## B. 24-INCH PANTRY SUPERCABINET

Maximize storage in a slim space

## C. 36-INCH SUPERCABINET

Provide the most versatility for the widest variety of uses

## D. 36-INCH PANTRY SUPERCABINET

Finally – a pantry makes it easy to see and access everything



# **ORGANIZATION**









## ORGANIZED ALL OVER

Think beyond the kitchen with organization that keeps the whole house neat. Our flexible storage options bring ordered calm to bathrooms, laundry rooms, craft rooms and more.



## A. LINEN CLOSET WITH REMOVABLE HAMPER

Generous space for towels and bath items

#### **B. VANITY PULLOUT**

Ingenious solution for bottles and jars

## C. VANITY SINK BASE SUPERCABINET<sup>TM</sup> WITH TIP-OUTS

Plenty of space for all the odds and ends a bathroom needs

#### D. THREE-DRAWER BASE

Store makeup, hair accessories and more

## E. VANITY CHROME ROLLOUT

Don't dig – just roll out what you need

#### F. 30-INCH SUPERCABINET

Lots of storage in a compact space

## G. PANTRY ROLLOUT KIT

Convert a utility cabinet into a pantry









## **FUNDAMENTALS**

Thoughtful details m