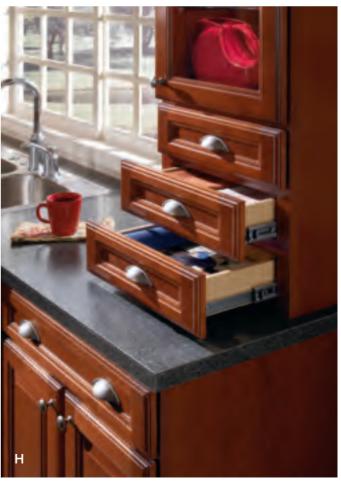

## I. BREAD LID KIT

Extend freshness

## J. BASE POTS AND PANS PULLOUT

Easily reach pots, pans and lids







# **ORGANIZATION**









## HANDSOME AND HANDY

Our storage solutions are handsomely integrated into our cabinet design, with many that include display space to create a pretty focal point.





# F

## A. ROLL-OUT TRAY DIVIDER

Store cutting boards, baking sheets, and pizza pans

## B. PEGGED DISH ORGANIZER

Customize pegs for your dish sizes

## C. WASTEBASKET CABINET

Keep trash neatly tucked away

#### D. BASE FILLER PULLOUT

Vertical storage to use every inch

#### E. WINE GLASS STORAGE

Save valuable cabinet space

#### F. BASE PANTRY PULLOUT

Make use of every nook and cranny

#### G. PLATE RACK

Makes an accessible accent

## H. THREE-DRAWER STORAGE

Stylish storage



## **ORGANIZATION**









## **ABOVE AVERAGE**

Our ultra-functional
SuperCabinet™ is designed
with maximum organization in
mind. It makes use of every inch
of cabinet space so each bag,
bottle and box has its place.



## A. 30-INCH SUPERCABINET

Compact and versatile storage for smaller spaces

## B. 24-INCH PANTRY SUPERCABINET

Maximize storage in a slim space

## C. 36-INCH SUPERCABINET

Provide the most versatility for the widest variety of uses

## D. 36-INCH PANTRY SUPERCABINET

Finally – a pantry makes it easy to see and access everything



# **ORGANIZATION**









## ORGANIZED ALL OVER

Think beyond the kitchen with organization that keeps the whole house neat. Our flexible storage options bring ordered calm to bathrooms, laundry rooms, craft rooms and more.



## A. LINE