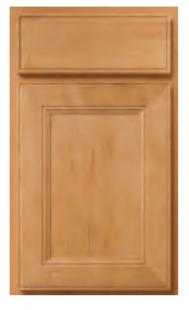

# **WINSTEAD**

### **MODERN CLASSIC**

When you pair Winstead's clean, streamlined design with the timeless tradition of painted wood, you've found a modern classic. To add richness and depth, mix in a darker finish on an accent feature.

Winstead is a full overlay door with a recessed veneer center panel. Slab drawer front.

Available in Maple.

Delivers a streamlined look that complements surrounding cabinets.