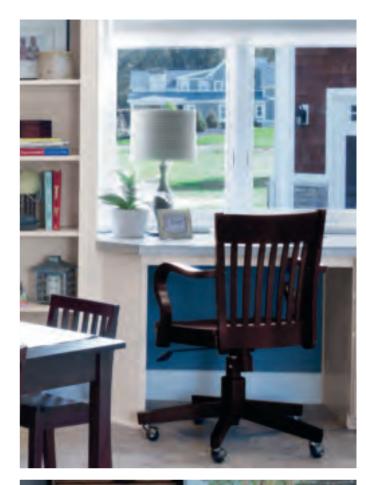

## BEAUTIFUL SPACES

Cabinetry transforms bare and ho-hum into beautiful and hard working. Ideal for home offices, family rooms and media rooms, cabinets go a step further than furniture by delivering a solution specifically tailored to a space.

Saybrooke is a partial overlay mitered door with a raised veneer center panel. Slab drawer front. Available in Birch.

#### FILE DRAWER

Store important papers close by without the bulky filing cabinet.

#### **DESK LEG**

Add furniture flair and fashionable style to a work surface with this tapered Island Leg.

## **WINE CUBES**

Keep office supplies, mail and homework close at hand.