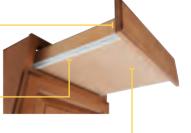

Harrison is a full overlay shaker door with a reversed raised center panel. Slab drawer front. Available in Rustic Birch.

Contrast the straight lines of surrounding cabinets with the soft curve of this new hood.

Emphasize the quality craftsmanship of the cabinets by creating a smooth, well-aligned look.