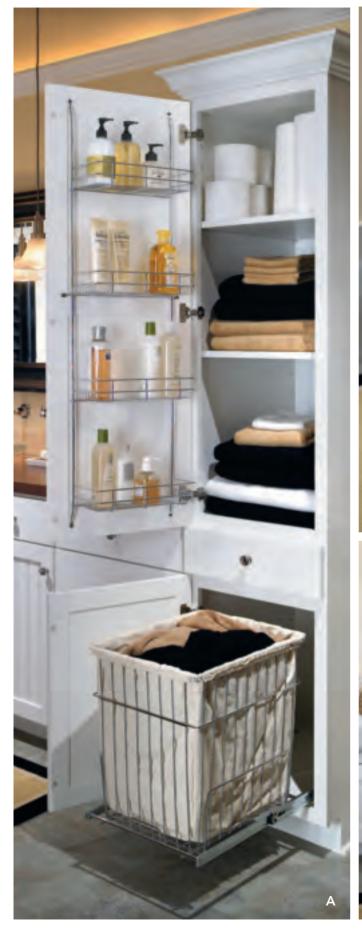

## ORGANIZED ALL OVER

Think beyond the kitchen with organization that keeps the whole house neat. Our flexible storage options bring ordered calm to bathrooms, laundry rooms, craft rooms and more.

## A. LINEN CLOSET WITH REMOVABLE HAMPER

Generous space for towels and bath items

#### **B. VANITY PULLOUT**

Ingenious solution for bottles and jars

## C. VANITY SINK BASE SUPERCABINET<sup>TM</sup> WITH TIP-OUTS

Plenty of space for all the odds and ends a bathroom needs

#### D. THREE-DRAWER BASE

Store makeup, hair accessories and more

## E. VANITY CHROME ROLLOUT

Don't dig – just roll out what you need

#### F. 30-INCH SUPERCABINET

Lots of storage in a compact space

## G. PANTRY ROLLOUT KIT

Convert a utility cabinet into a pantry