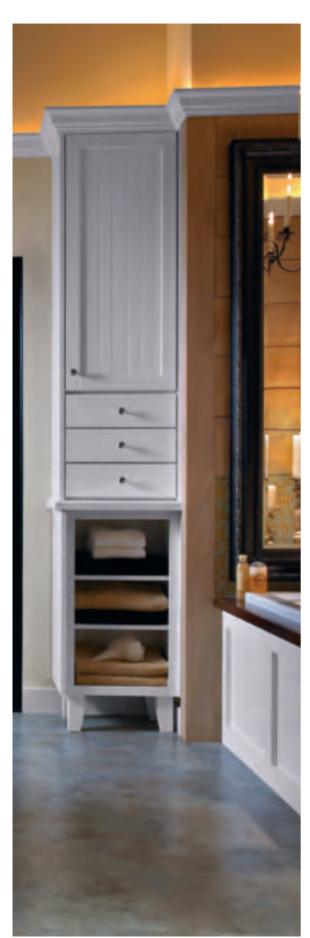

## A. LINEN CLOSET WITH REMOVABLE HAMPER

Generous space for towels and bath items