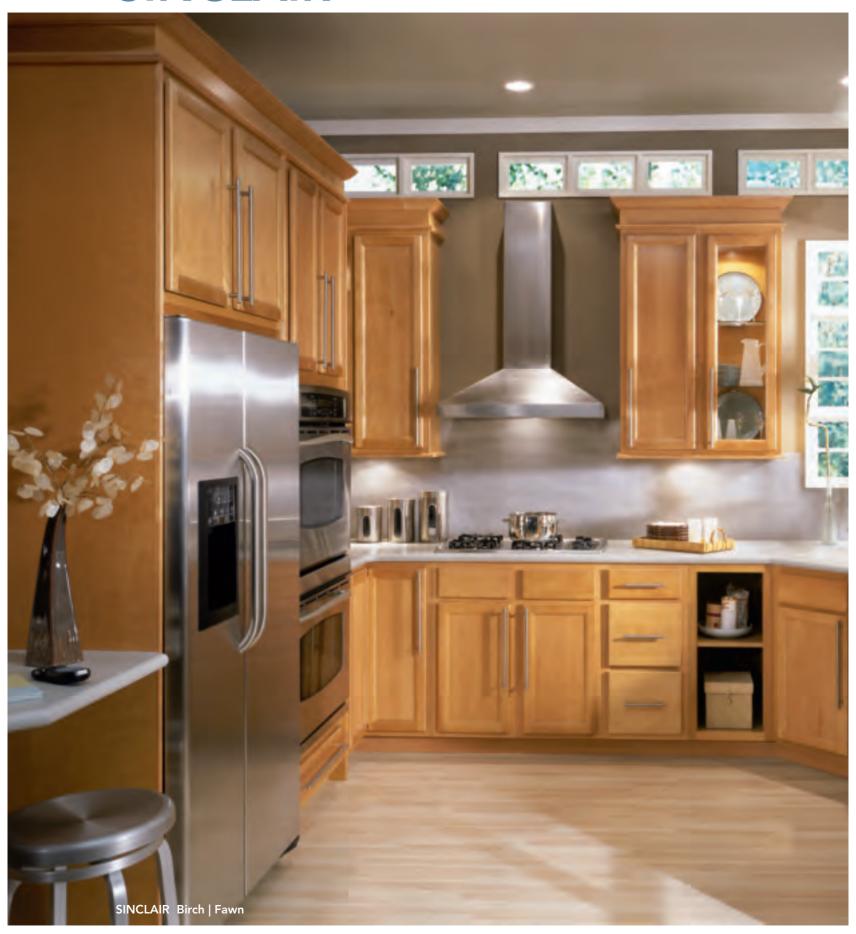

# **SINCLAIR**

### CLEAN AND CURRENT

This design's thinner-profile rail, flat center panel and tight Birch wood grain combine to deliver a clean, current look. Adding soffit filler moulding enriches the silhouette while retaining the streamlined appeal.

Sinclair is a partial overlay door with a recessed veneer center panel. Slab drawer front. Available in Birch.