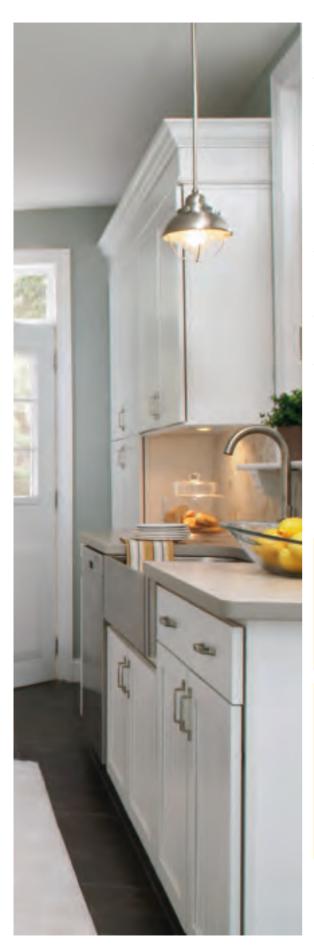

# **ELLSWORTH**

### **COTTAGE CHARM**

This design blends modern convenience and vintage charm, with doors that have the look of classic beadboard. White finish keeps the feeling light and airy. Infuse an heirloom-inspired touch with available glass doors and soffit filler moulding.

Ellsworth is a full overlay door with a beaded laminate center panel. Slab drawer front. Available in PureStyle $^{TM}$ .