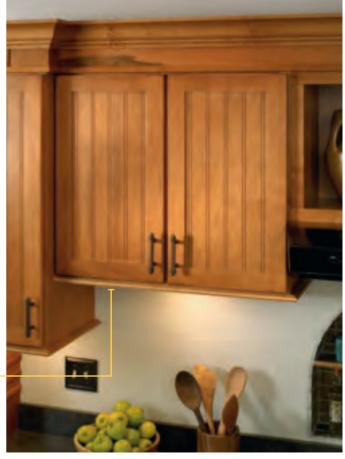

### WALL MESSAGE CENTER

Keep keys and other often-used items off the counter yet easy to find, and provide a central spot to jot down messages and reminders.

Available Light Rail moulding provides a polished way to hide under-cabinet lights.