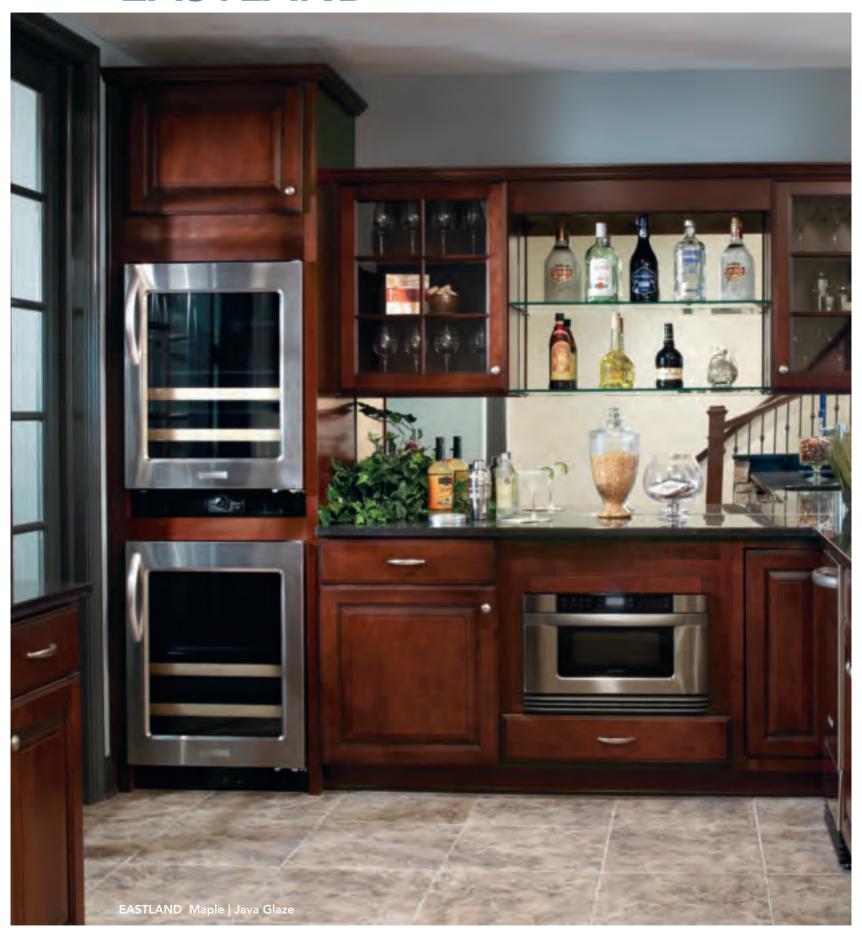

# **EASTLAND**

## FLEXIBLE FUNCTION

The right cabinets make entertaining easy. With our wide selection, you can put together the design that fits your space, whether your dream is a bar that's the life of the party, or a built-in hutch to store extra items for large gatherings.

No space should go to waste. Mix cabinets to create a feature that shows off special items and stows others out of sight. Great for a family room.

## EASTLAND Maple | Java Glaze

This versatile, elegant design is a rich backdrop for a bar.