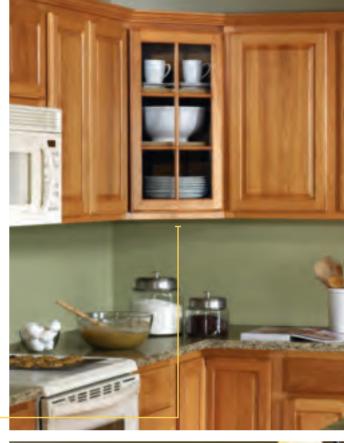

### **KNEESPACE DRAWER AND ART CORBELS**

Create a family-friendly workspace ideal for paying bills and doing homework.

### **COUNTRY SINK BASE**

A traditional country sink is the perfect complement to Ellsworth's style, and this cabinet accommodates the added depth.