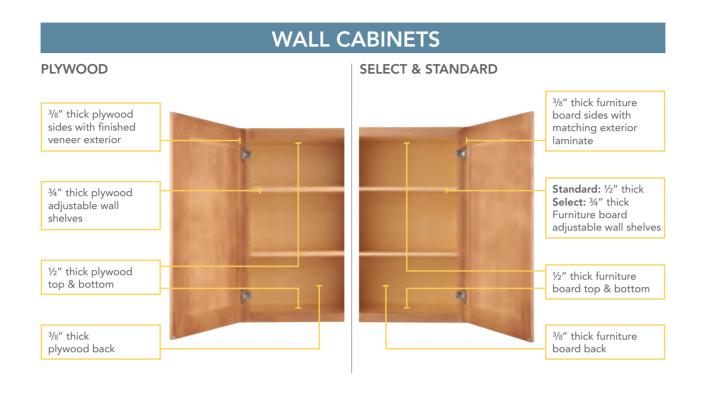

#### CHOOSE FROM 3 OPTIONS: PLYWOOD | SELECT | STANDARD

#### PLYWOOD | SELECT

3/4"\* thick all-wood dovetailed drawer sides, front and back with clear topcoat

Undermount, selfclosing, epoxy-coated drawer guides for smooth, quiet action

 $\ensuremath{\mathcal{V}}\xspace''$  thick plywood drawer bottom, fully captured for added strength and optimum load capacity

<sup>\*</sup> 34" prior to final processing. Actual final dimension may vary.

#### **STANDARD**

½" thick furniture board sides, front and back

Self-closing, side mount, epoxy-coated drawer guides for smooth, quiet action

3/8" thick furniture board drawer bottom with Aristex® laminate finish, fastened into sides, front and back