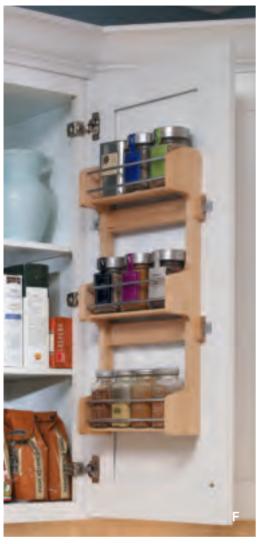

ste. Mix cabinets to create a feature that shows off special items and stows others out of sight. Great for a family room.

## WENTWORTH Cherry | Wheat

Can't fit everything in the kitchen? Build in a sideboard or hutch to add storage and display space for dishes and linens.

## EASTLAND Maple | Java Glaze

This versatile, elegant design is a rich backdrop for a bar.









## **ORGANIZATION**

Welcome to the ultimate in organization. We've designed a world of innovative, smart organization to ensure your spaces are both beautiful and functional. You'll find a place for everything – from large and bulky items to small accessories. And you'll love our SuperCabinet™, which maximizes every inch of your cabinet and makes it easy to see exactly what's inside.



# **ORGANIZATION**















## SMART SOLUTIONS

You can never have too much storage in the kitchen, so we provide thoughtful solutions that make it easy to find and access everything you need.

#### A. DRAWER SPICE RACK

Keep spices at your fingertips

#### **B. CUTLERY TRAY**

Must-have drawer organizer

## C. ROLL TRAYS WITH LID ORGANIZER

Easily view and access stored items

#### D. SINK BASE SUPERCABINET™ WITH TIP-OUT TRAYS

No more searching for household supplies

#### **E. BUTT DOORS**

No center mullion to get in the way (Only selected door styles)

#### F. WALL SPICE RACK

Keep spices accessible and visible

#### G. BASE LAZY SUSAN

Make the most of corners

#### H. CUTLERY KIT

Keep knives safe yet handy

#### I. BREAD LID KIT

Extend freshness

## J. BASE POTS AND PANS PULLOUT

Easily reach pots, pans