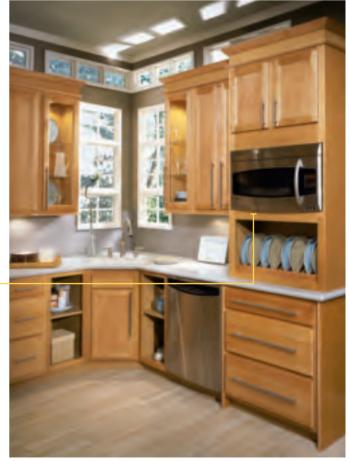

### **KNEESPACE DRAWER AND ART CORBELS**

Create a family-friendly workspace ideal for paying bills and doing homework.

### **COUNTRY SINK BASE**

A traditional country sink is the perfect complement to Ellsworth's style, and this cabinet accommodates the added depth.