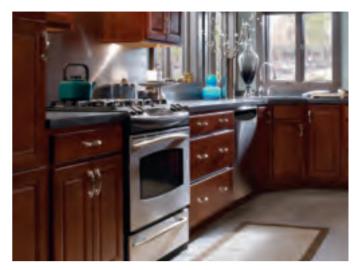

### **RICH WARMTH**

Rustic Birch gives you the best of both worlds – beauty and affordability. This species brings rich warmth to the clean, classic lines of the Harrison door, resulting in a versatile style that feels right at home in many different settings.

Harrison is a full overlay shaker door with a reversed raised center panel. Slab drawer front. Available in Rustic Birch.

Contrast the straight lines of surrounding cabinets with the soft curve of this new hood.