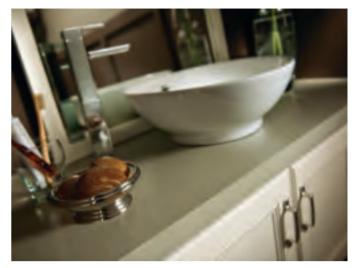

## **COTTAGE COZY**

Crisp, white beadboard-style doors add a cottage feel, evoking the simple charm of a bygone era. White PureStyle™ keeps the feeling light and relaxed.

Ellsworth is a full overlay door with a beaded laminate center panel. Slab drawer front.

Available in PureStyle<sup>TM</sup>.

## **VANITY BASE PULLOUT**

Don't let the slim size fool you – this pullout offers plenty of storage. Three adjustable shelves accommodate many sizes of bottles and jars.