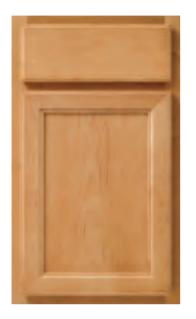

## **LANDEN**

### CLASSIC CHARACTER

The classic character of Oak meets the popular Landen door. Choose from five finishes, including new Sarsaparilla, a dark, rich color that casts a new complexion on the Oak species.

Landen is a partial overlay mitered door with a recessed veneer center panel. Routed slab drawer front. Available in Maple and Oak.

Keep appliances neatly out of sight, yet close at hand when needed.