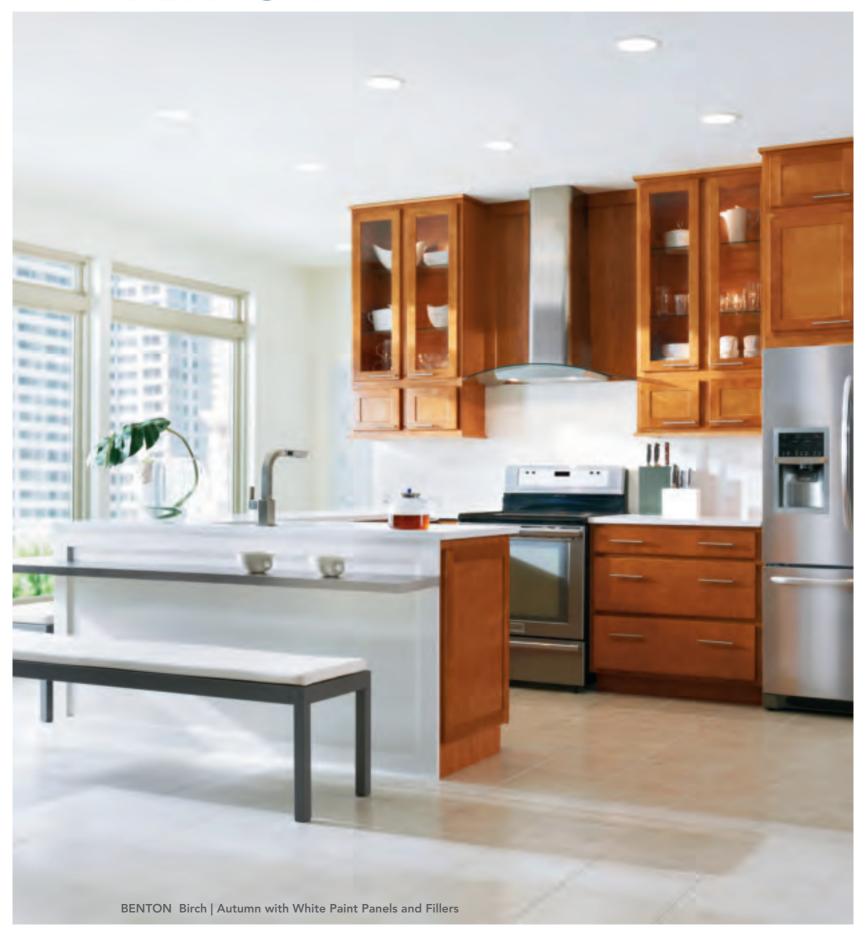

# **BENTON**

## CLEAN AND SIMPLE

Clean, simple Shaker style at an affordable price, the broad appeal of Benton's look makes it perfect for a variety of decorating styles.

Benton is a partial overlay door with a veneer flat panel. Slab drawer front. Available in Birch.