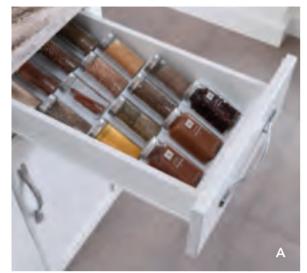

d go to waste. Mix cabinets to create a feature that shows off special items and stows others out of sight. Great for a family room.

## WENTWORTH Cherry | Wheat

Can't fit everything in the kitchen? Build in a sideboard or hutch to add storage and display space for dishes and linens.

## EASTLAND Maple | Java Glaze

This versatile, elegant design is a rich backdrop for a bar.









## **ORGANIZATION**

Welcome to the ultimate in organization. We've designed a world of innovative, smart organization to ensure your spaces are both beautiful and functional. You'll find a place for everything – from large and bulky items to small accessories. And you'll love our SuperCabinet™, which maximizes every inch of your cabinet and makes it easy to see exactly what's inside.



# **ORGANIZATION**















## SMART SOLUTIONS

You can never have too much storage in the kitchen, so we provide thoughtful solutions that make it easy to find and access everything you need.

#### A. DRAWER SPICE RACK

Keep spices at your fingertips

#### **B. CUTLERY TRAY**

Must-have drawer organizer

## C. ROLL TRAYS WITH LID ORGANIZER

Easily view and access stored items

#### D. SINK BASE SUPERCABINET™ WITH TIP-OUT TRAYS

No more searching for household supplies

#### **E. BUTT DOORS**

No center mullion to get in the way (Only selected door styles)

#### F. WALL SPICE RACK

Keep spices accessible and visible

#### G. BASE LAZY SUSAN

Make the most of corners

#### H. CUTLERY KIT

Keep knives safe yet handy

#### I. BREAD LID KIT

Extend freshness

## J. BASE POTS AND PANS PULLOUT

Easily reach p