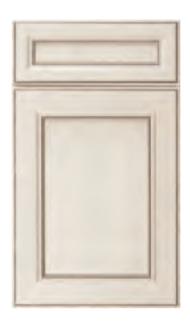

### CLASSIC CHARACTER

The classic character of Oak meets the popular Landen door. Choose from five finishes, including new Sarsaparilla, a dark, rich color that casts a new complexion on the Oak species.

Landen is a partial overlay mitered door with a recessed veneer center panel. Routed slab drawer front. Available in Maple and Oak.

Keep appliances neatly out of sight, yet close at hand when needed.