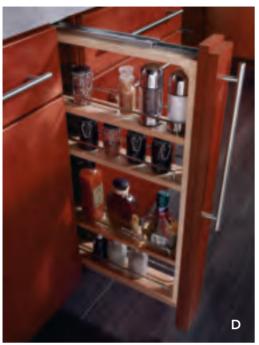

#### F. WALL SPICE RACK

Keep spices accessible and visible

#### A. DRAWER SPICE RACK

Keep spices at your fingertips