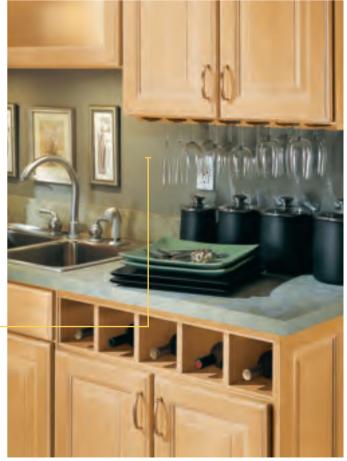

## **WINE CUBES**

Keep office supplies, mail and homework close at hand.

#### E. WINE GLASS STORAGE

Save valuable cabinet space