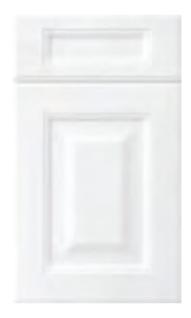

### EFFORTLESS STYLE

Versatile looks and easy-care durability meet in Augusta's effortless style. Its sleek surface makes cabinets a cinch to clean, while the classic raised center panel design appeals to a range of styles.

Augusta is a partial overlay door with a raised center panel. Slab drawer front. Available in Thermofoil.