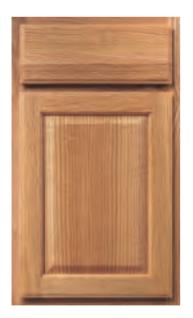

# **ELLSWORTH**

Ellsworth is a full overlay door with a beaded laminate center panel. Slab drawer front. Available in PureStyle $^{TM}$ .