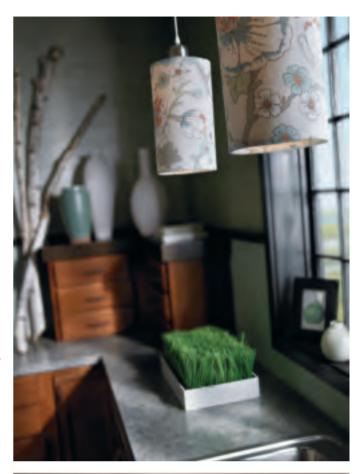

# **ELLSWORTH**

### **COTTAGE CHARM**

This design blends modern convenience and vintage charm, with doors that have the look of classic beadboard. White finish keeps the feeling light and airy. Infuse an heirloom-inspired touch with available glass doors and soffit filler moulding.

Ellsworth is a full overlay door with a beaded laminate center panel. Slab drawer front. Available in PureStyle $^{TM}$ .