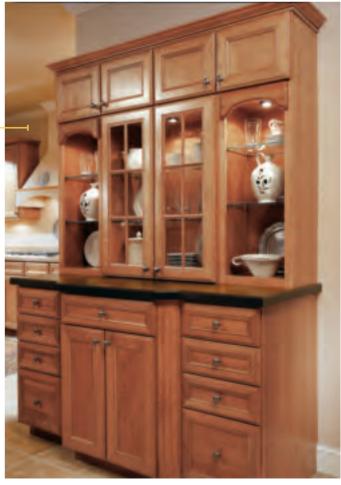

## FLEXIBLE FUNCTION

The right cabinets make entertaining easy. With our wide selection, you can put together the design that fits your space, whether your dream is a bar that's the life of the party, or a built-in hutch to store extra items for large gatherings.

No space should go to waste. Mix cabinets to create a feature that shows off special items and stows others out of sight. Great for a family room.

## EASTLAND Maple | Java Glaze

This versatile, elegant design is a rich backdrop for a bar.