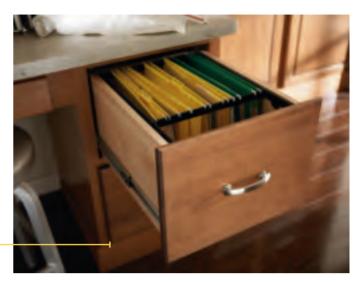

#### FILE DRAWER

Store important papers close by without the bulky filing cabinet.