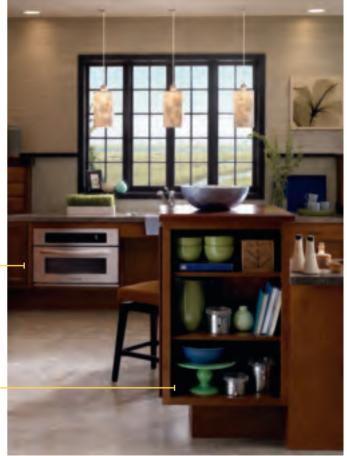

# **ELLSWORTH**

### **COTTAGE CHARM**

This design blends modern convenience and vintage charm, with doors that have the look of classic beadboard. White finish keeps the feeling light and airy. Infuse an heirloom-inspired touch with available glass doors and soffit filler moulding.

Ellsworth is a full overlay door with a beaded laminate center panel. Slab drawer front. Available in PureStyle $^{TM}$ .

### **KNEESPACE DRAWER AND ART CORBELS**

Create a family-friendly workspace ideal for paying bills and doing homework.

### **COUNTRY SINK BASE**

A traditional country sink is the perfect complement to Ellsworth's style, and this cabinet accommodates the added depth.