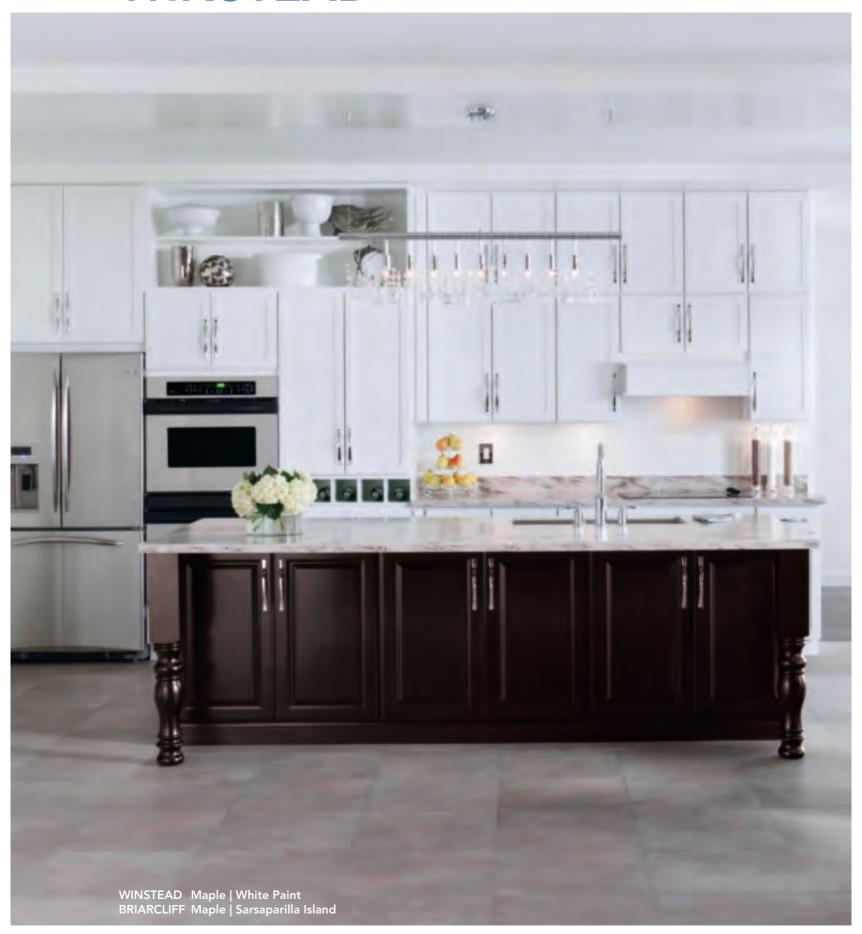

# **WINSTEAD**

### **MODERN CLASSIC**

When you pair Winstead's clean, streamlined design with the timeless tradition of painted wood, you've found a modern classic. To add richness and depth, mix in a darker finish on an accent feature.

Winstead is a full overlay door with a recessed veneer center panel. Slab drawer front.

Available in Maple.

Delivers a streamlined look that complements surrounding cabinets.