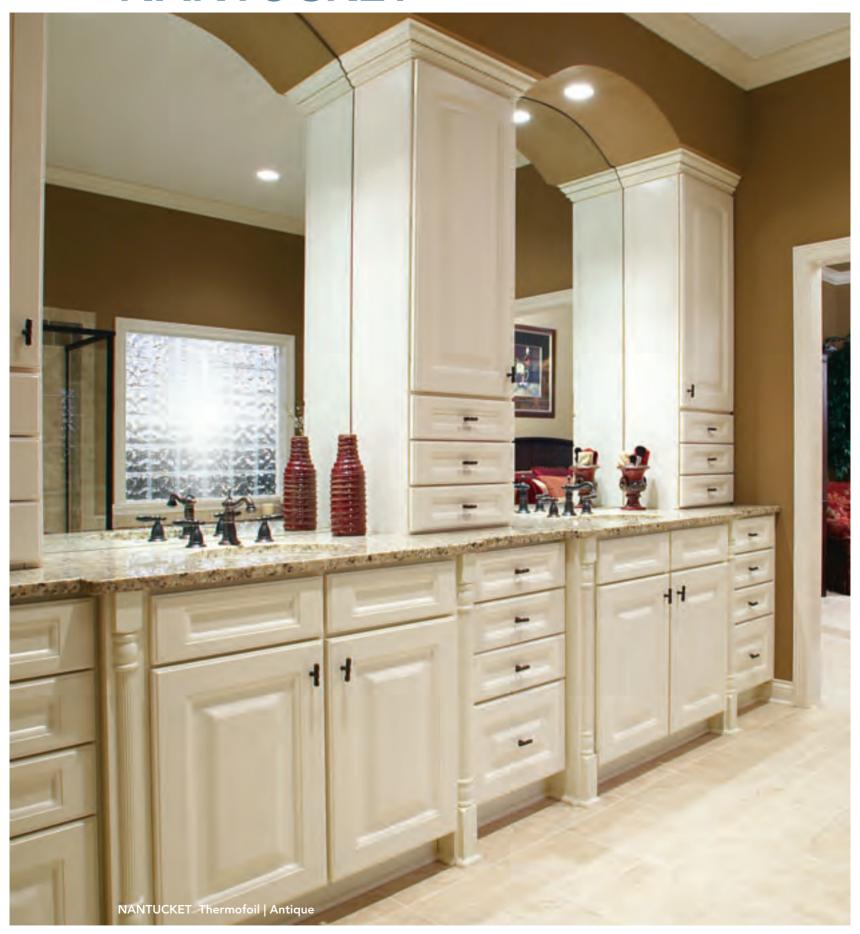

# NANTUCKET

## **MIX OR MATCH**

Keep your cabinet style consistent throughout your home, or select just the right look for each room. The choice is yours. With a variety of finishes and accessories, we make it easy to turn each bathroom into an individual oasis.

## NANTUCKET Thermofoil | Antique

Inspired by the simple elegance of coastal tradition.