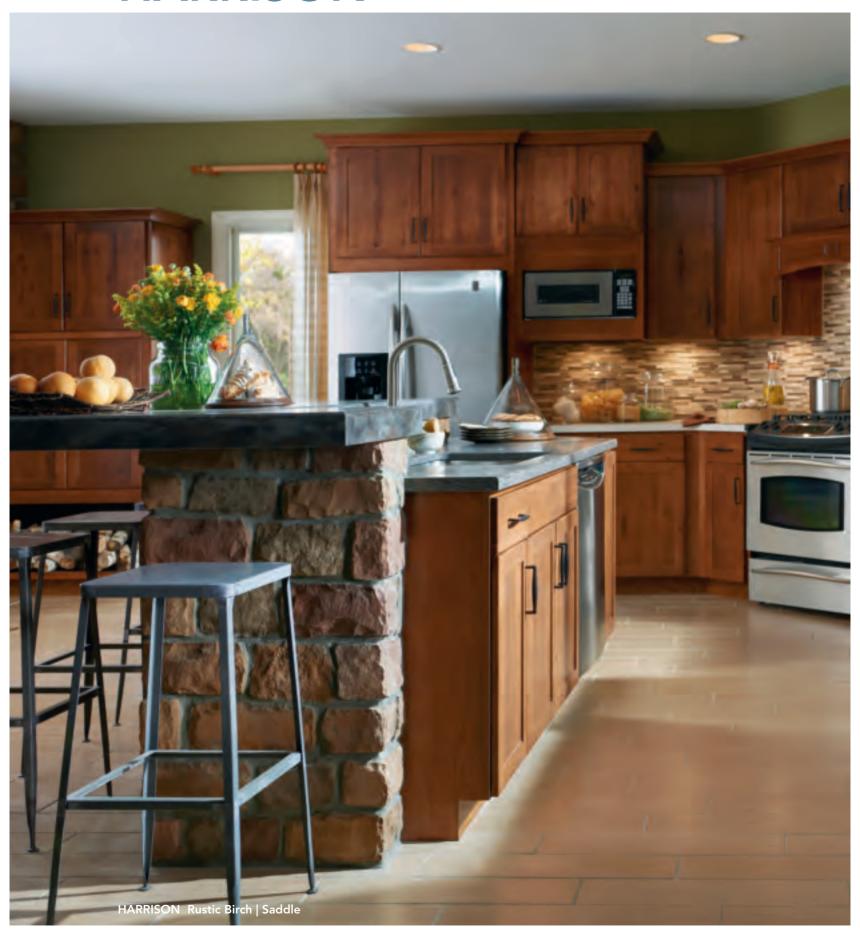

# **HARRISON**

### **RICH WARMTH**

Rustic Birch gives you the best of both worlds – beauty and affordability. This species brings rich warmth to the clean, classic lines of the Harrison door, resulting in a versatile style that feels right at home in many different settings.

Harrison is a full overlay shaker door with a reversed raised center panel. Slab drawer front. Available in Rustic Birch.

Contrast the straight lines of surrounding cabinets with the soft curve of this new hood.