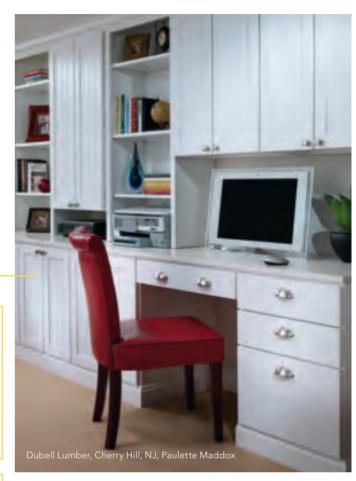

## BEAUTIFUL SPACES

Cabinetry transforms bare and ho-hum into beautiful and hard working. Ideal for home offices, family rooms and media rooms, cabinets go a step further than furniture by delivering a solution specifically tailored to a space.

Saybrooke is a partial overlay mitered door with a raised veneer center panel. Slab drawer front. Available in Birch.

#### FILE DRAWER

Store important papers close by without the bulky filing cabinet.

#### **DESK LEG**

Add furniture flair and fashionable style to a work surface with this tapered Island Leg.

## **WINE CUBES**

Keep office supplies, mail and homework close at hand.