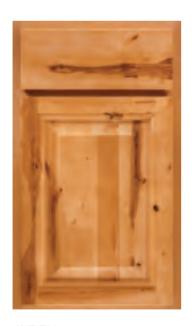

# **PIONEER**

## **ADDED DRAMA**

Traditional styling gets an injection of drama from Hickory's strong grain pattern and random knots and worm holes. Pioneer's unique look makes it a good choice to add personality to any kitchen.

Pioneer is a partial overlay door with a raised veneer center panel. Slab drawer front. Available in Hickory.