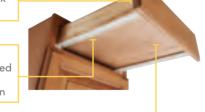

Harrison is a full overlay shaker door with a reversed raised center panel. Slab drawer front. Available in Rustic Birch.

Contrast the straight lines of surrounding cabinets with the soft curve of this new hood.

Emphasize the quality craftsmanship of the cabinets by creating a smooth, well-aligned look.