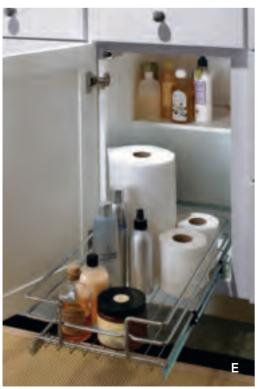

#### **B. VANITY PULLOUT**

Ingenious solution for bottles and jars

## E. VANITY CHROME ROLLOUT

Don't dig – just roll out what you need