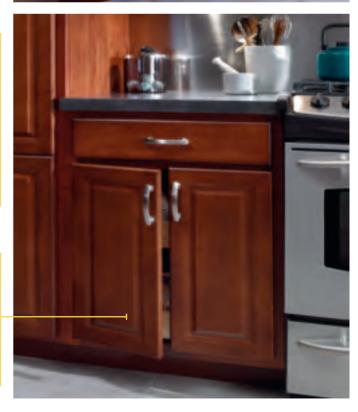

### **THREE-DRAWER BASE**

Generous capacity accommodates platters, serving dishes and plates.