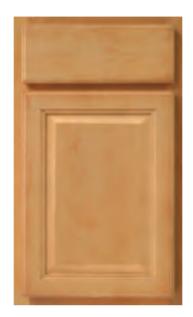

# **ELLSWORTH**

Ellsworth is a full overlay door with a beaded laminate center panel. Slab drawer front. Available in PureStyle $^{TM}$ .