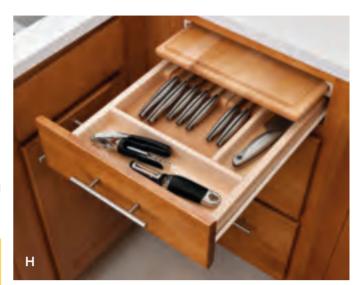

RT SOLUTIONS

You can never have too much storage in the kitchen, so we provide thoughtful solutions that make it easy to find and access everything you need.

#### A. DRAWER SPICE RACK

Keep spices at your fingertips

#### **B. CUTLERY TRAY**

Must-have drawer organizer

## C. ROLL TRAYS WITH LID ORGANIZER

Easily view and access stored items

#### D. SINK BASE SUPERCABINET™ WITH TIP-OUT TRAYS

No more searching for household supplies

#### **E. BUTT DOORS**

No center mullion to get in the way (Only selected door styles)

#### F. WALL SPICE RACK

Keep spices accessible and visible

#### G. BASE LAZY SUSAN

Make the most of corners

#### H. CUTLERY KIT

Keep knives safe yet handy

#### I. BREAD LID KIT

Extend freshness

## J. BASE POTS AND PANS PULLOUT

Easily reach pots, pans and lids







# **ORGANIZATION**









## HANDSOME AND HANDY

Our storage solutions are handsomely integrated into our cabinet design, with many that include display space to create a pretty focal point.





# F

## A. ROLL-OUT TRAY DIVIDER

Store cutting boards, baking sheets, and pizza pans

## B. PEGGED DISH ORGANIZER

Customize pegs for your dish sizes

## C. WASTEBASKET CABINET

Keep trash neatly tucked away

#### D. BASE FILLER PULLOUT

Vertical storage to use every inch

#### E. WINE GLASS STORAGE

Save valuable cabinet space

#### F. BASE PANTRY PULLOUT

Make use of every nook and cranny

#### G. PLATE RACK

Makes an accessible accent

## H. THREE-DRAWER STORAGE

Stylish storage



## **ORGANIZATION**









## **ABOVE AVERAGE**

Our ultra-functional
SuperCabinet™ is designed
with ma