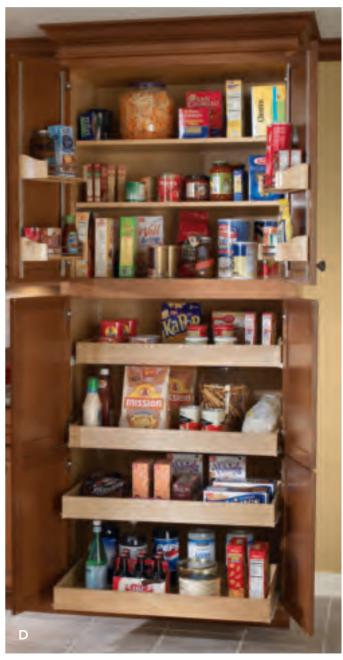

## **ORGANIZATION**

## **ABOVE AVERAGE**

Our ultra-functional
SuperCabinet™ is designed
with maximum organization in
mind. It makes use of every inch
of cabinet space so each bag,
bottle and box has its place.

## A. 30-INCH SUPERCABINET

Compact and versatile storage for smaller spaces

## B. 24-INCH PANTRY SUPERCABINET

Maximize storage in a slim space

## C. 36-INCH SUPERCABINET

Provide the most versatility for the widest variety of uses

## D. 36-INCH PANTRY SUPERCABINET

Finally – a pantry makes it easy to see and access everything