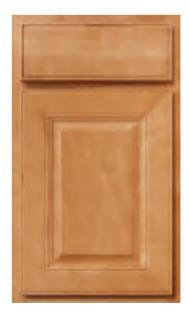

## **LANDEN**

### CLASSIC CHARACTER

The classic character of Oak meets the popular Landen door. Choose from five finishes, including new Sarsaparilla, a dark, rich color that casts a new complexion on the Oak species.

Landen is a partial overlay mitered door with a recessed veneer center panel. Routed slab drawer front. Available in Maple and Oak.

Keep appliances neatly out of sight, yet close at hand when needed.