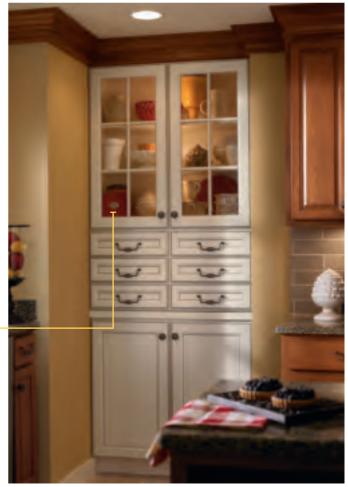

### **MULLION DOORS**

Make your space feel more open and showcase special displays.