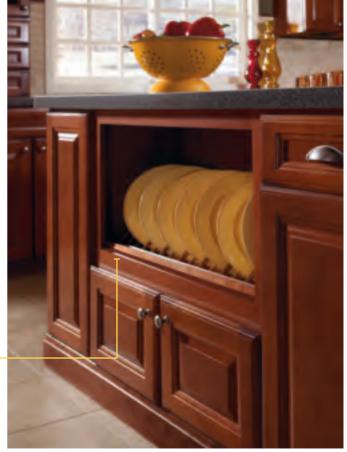

#### PLATE RACK

Get creative – an island may be an unexpected spot for a plate rack, but it puts plates right where you need them.

## PLATE RACK

Putting plates on display keeps them handy while also creating a beautiful focal point.

Save valuable cabinet space and keeps glasses within easy reach. Great for entertaining.