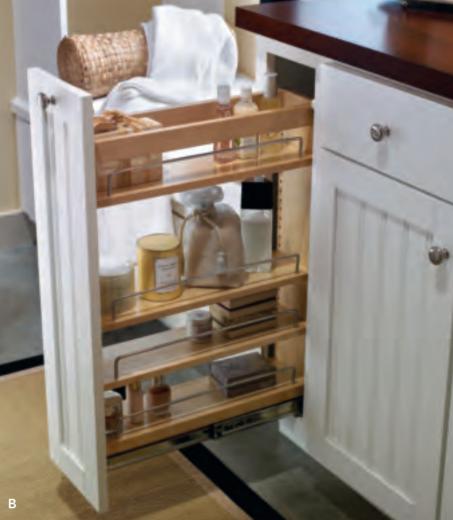

h

#### E. WINE GLASS STORAGE

Save valuable cabinet space

#### F. BASE PANTRY PULLOUT

Make use of every nook and cranny

#### G. PLATE RACK

Makes an accessible accent

## H. THREE-DRAWER STORAGE

Stylish storage



## **ORGANIZATION**









## **ABOVE AVERAGE**

Our ultra-functional
SuperCabinet™ is designed
with maximum organization in
mind. It makes use of every inch
of cabinet space so each bag,
bottle and box has its place.



## A. 30-INCH SUPERCABINET

Compact and versatile storage for smaller spaces

## B. 24-INCH PANTRY SUPERCABINET

Maximize storage in a slim space

## C. 36-INCH SUPERCABINET

Provide the most versatility for the widest variety of uses

## D. 36-INCH PANTRY SUPERCABINET

Finally – a pantry makes it easy to see and access everything



# **ORGANIZATION**









## ORGANIZED ALL OVER

Think beyond the kitchen with organization that keeps the whole house neat. Our flexible storage options bring ordered calm to bathrooms, laundry rooms, craft rooms and more.



## A. LINEN CLOSET WITH REMOVABLE HAMPER

Generous space for towels and bath items

#### **B. VANITY PULLOUT**

Ingenious solution for bottles and jars

## C. VANITY SINK BASE SUPERCABINET<sup>TM</sup> WITH TIP-OUTS

Plenty of space for all the odds and ends a bathroom needs

#### D. THREE-DRAWER BASE

Store makeup, hair accessories and more

## E. VANITY CHROME ROLLOUT

Don't dig – just roll out what you need

#### F. 30-INCH SUPERCABINET

Lots of storage in a compact space

## G. PANTRY ROLLOUT KIT

Convert a utility cabinet into a pantry









## **FUNDAMENTALS**

Thoughtful detai