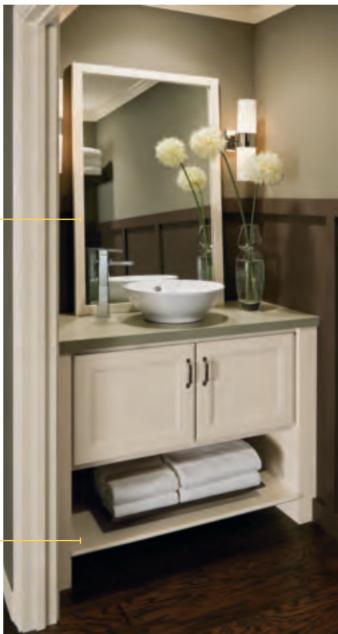

## **MODERN MARVEL**

Understated and elegant, Teagan's clean, crisp lines add a modern touch. Its sleek simplicity will make your bathroom feel serene and uncluttered.

Teagan is a full overlay veneer slab door and drawer front. Available in Maple.