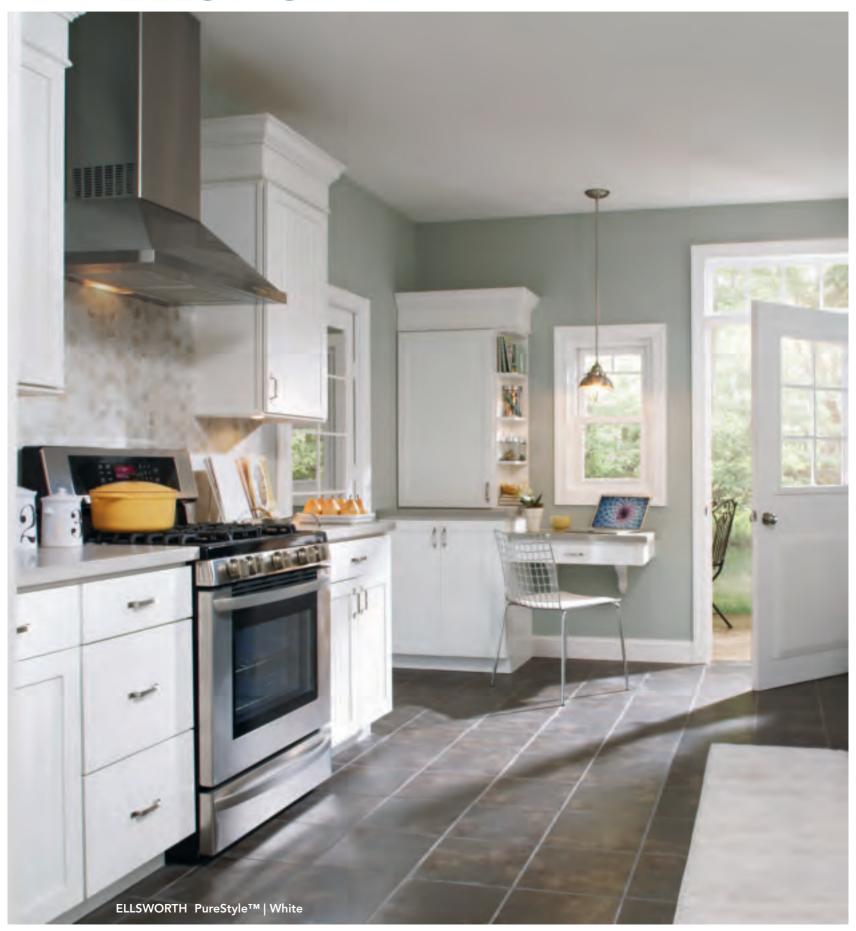

# **ELLSWORTH**

### **COTTAGE CHARM**

This design blends modern convenience and vintage charm, with doors that have the look of classic beadboard. White finish keeps the feeling light and airy. Infuse an heirloom-inspired touch with available glass doors and soffit filler moulding.

Ellsworth is a full overlay door with a beaded laminate center panel. Slab drawer front. Available in PureStyle $^{TM}$ .

### **KNEESPACE DRAWER AND ART CORBELS**

Create a family-friendly workspace ideal for paying bills and doing homework.

### **COUNTRY SINK BASE**

A traditional country sink is the perfect complement to Ellsworth's style, and this cabinet accommodates the added depth.