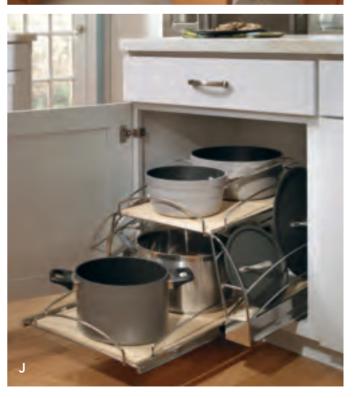

OLUTIONS

You can never have too much storage in the kitchen, so we provide thoughtful solutions that make it easy to find and access everything you need.

#### A. DRAWER SPICE RACK

Keep spices at your fingertips

#### **B. CUTLERY TRAY**

Must-have drawer organizer

## C. ROLL TRAYS WITH LID ORGANIZER

Easily view and access stored items

#### D. SINK BASE SUPERCABINET™ WITH TIP-OUT TRAYS

No more searching for household supplies

#### **E. BUTT DOORS**

No center mullion to get in the way (Only selected door styles)

#### F. WALL SPICE RACK

Keep spices accessible and visible

#### G. BASE LAZY SUSAN

Make the most of corners

#### H. CUTLERY KIT

Keep knives safe yet handy

#### I. BREAD LID KIT

Extend freshness

## J. BASE POTS AND PANS PULLOUT

Easily reach pots, pans and lids







# **ORGANIZATION**









## HANDSOME AND HANDY

Our storage solutions are handsomely integrated into our cabinet design, with many that include display space to create a pretty focal point.





# F

## A. ROLL-OUT TRAY DIVIDER

Store cutting boards, baking sheets, and pizza pans

## B. PEGGED DISH ORGANIZER

Customize pegs for your dish sizes

## C. WASTEBASKET CABINET

Keep trash neatly tucked away

#### D. BASE FILLER PULLOUT

Vertical storage to use every inch

#### E. WINE GLASS STORAGE

Save valuable cabinet space

#### F. BASE PANTRY PULLOUT

Make use of every nook and cranny

#### G. PLATE RACK

Makes an accessible accent

## H. THREE-DRAWER STORAGE

Stylish storage



## **ORGANIZATION**









## **ABOVE AVERAGE**

Our ultra-functional
SuperCabinet™ is designed
with maximu