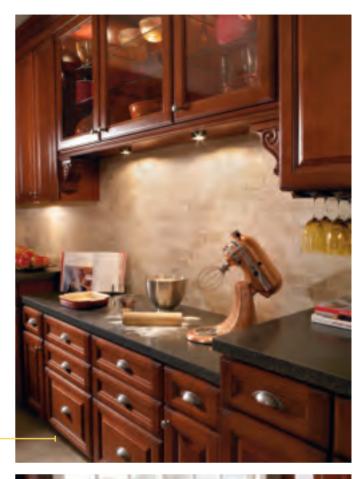

### **RICH WARMTH**

Rustic Birch gives you the best of both worlds – beauty and affordability. This species brings rich warmth to the clean, classic lines of the Harrison door, resulting in a versatile style that feels right at home in many different settings.

Harrison is a full overlay shaker door with a reversed raised center panel. Slab drawer front. Available in Rustic Birch.

Contrast the straight lines of surrounding cabinets with the soft curve of this new hood.