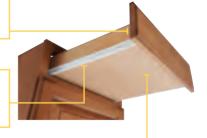

Harrison is a full overlay shaker door with a reversed raised center panel. Slab drawer front. Available in Rustic Birch.

Contrast the straight lines of surrounding cabinets with the soft curve of this new hood.

Emphasize the quality craftsmanship of the cabinets by creating a smooth, well-aligned look.