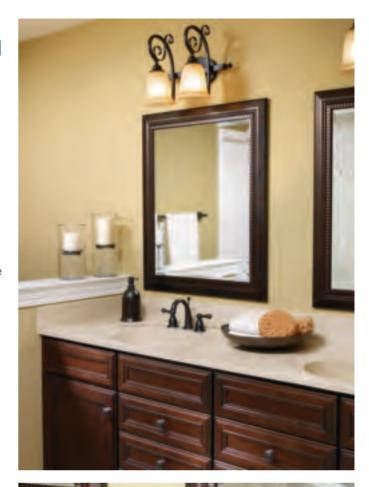

# **ELLSWORTH**

## **COTTAGE COZY**

Crisp, white beadboard-style doors add a cottage feel, evoking the simple charm of a bygone era. White PureStyle™ keeps the feeling light and relaxed.

Ellsworth is a full overlay door with a beaded laminate center panel. Slab drawer front.

Available in PureStyle<sup>TM</sup>.