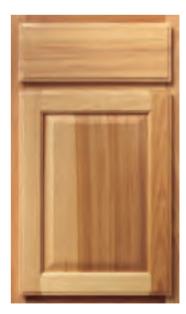

# **HARRISON**

### **RICH WARMTH**

Rustic Birch gives you the best of both worlds – beauty and affordability. This species brings rich warmth to the clean, classic lines of the Harrison door, resulting in a versatile style that feels right at home in many different settings.

Harrison is a full overlay shaker door with a reversed raised center panel. Slab drawer front. Available in Rustic Birch.

Contrast the straight lines of surrounding cabinets with the soft curve of this new hood.