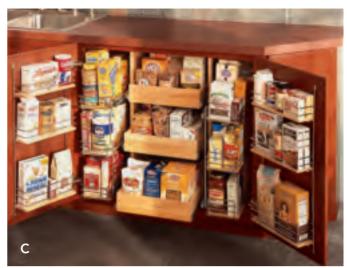

# **ORGANIZATION**

## A. ROLL-OUT TRAY DIVIDER

Store cutting boards, baking sheets, and pizza pans

## B. PEGGED DISH ORGANIZER

Customize pegs for your dish sizes

## C. WASTEBASKET CABINET

Keep trash neatly tucked away

#### D. BASE FILLER PULLOUT

Vertical storage to use every inch

#### E. WINE GLASS STORAGE

Save valuable cabinet space

#### F. BASE PANTRY PULLOUT

Make use of every nook and cranny

#### G. PLATE RACK

Makes an accessible accent

## H. THREE-DRAWER STORAGE

Stylish storage