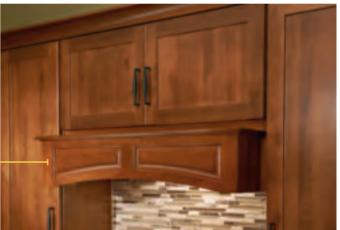

Harrison is a full overlay shaker door with a reversed raised center panel. Slab drawer front. Available in Rustic Birch.

Contrast the straight lines of surrounding cabinets with the soft curve of this new hood.

Emphasize the quality craftsmanship of the cabinets by creating a smooth, well-aligned look.