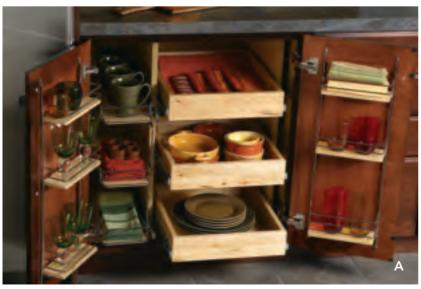

## A. ROLL-OUT TRAY DIVIDER

Store cutting boards, baking sheets, and pizza pans

## B. PEGGED DISH ORGANIZER

Customize pegs for your dish sizes

## C. WASTEBASKET CABINET

Keep trash neatly tucked away

#### D. BASE FILLER PULLOUT

Vertical storage to use every inch

#### E. WINE GLASS STORAGE

Save valuable cabinet space

#### F. BASE PANTRY PULLOUT

Make use of every nook and cranny

#### G. PLATE RACK

Makes an accessible accent

## H. THREE-DRAWER STORAGE

Stylish storage