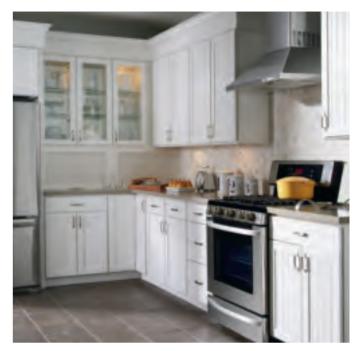

# **ELLSWORTH**

### **COTTAGE CHARM**

This design blends modern convenience and vintage charm, with doors that have the look of classic beadboard. White finish keeps the feeling light and airy. Infuse an heirloom-inspired touch with available glass doors and soffit filler moulding.

Ellsworth is a full overlay door with a beaded laminate center panel. Slab drawer front. Available in PureStyle $^{TM}$ .