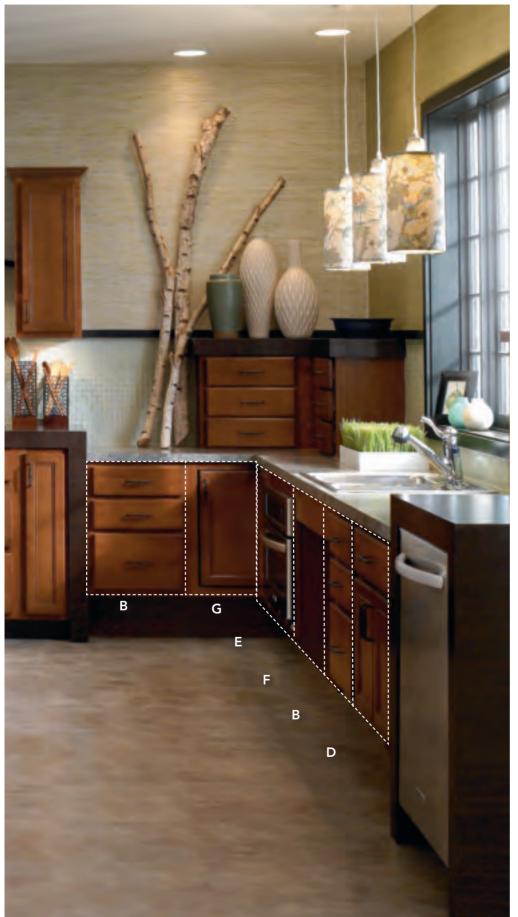

## A. ROLL-OUT TRAY DIVIDER

Store cutting boards, baking sheets, and pizza pans

## B. PEGGED DISH ORGANIZER

Customize pegs for your dish sizes

## C. WASTEBASKET CABINET

Keep trash neatly tucked away

#### D. BASE FILLER PULLOUT

Vertical storage to use every inch

#### E. WINE GLASS STORAGE

Save valuable cabinet space

#### F. BASE PANTRY PULLOUT

Make use of every nook and cranny

#### G. PLATE RACK

Makes an accessible accent

## H. THREE-DRAWER STORAGE

Stylish storage