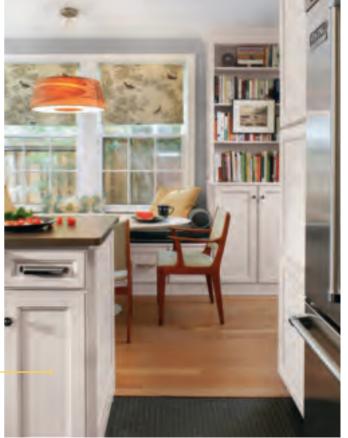

### **COTTAGE CHARM**

This design blends modern convenience and vintage charm, with doors that have the look of classic beadboard. White finish keeps the feeling light and airy. Infuse an heirloom-inspired touch with available glass doors and soffit filler moulding.

Ellsworth is a full overlay door with a beaded laminate center panel. Slab drawer front. Available in PureStyle $^{TM}$ .

### **KNEESPACE DRAWER AND ART CORBELS**

Create a family-friendly workspace ideal for paying bills and doing homework.

### **COUNTRY SINK BASE**

A traditional country sink is the perfect complement to Ellsworth's style, and this cabinet accommodates the added depth.