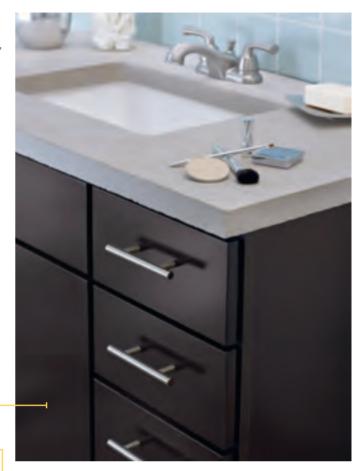

### **KNEESPACE DRAWER AND ART CORBELS**

Create a family-friendly workspace ideal for paying bills and doing homework.

### **COUNTRY SINK BASE**

A traditional country sink is the perfect complement to Ellsworth's style, and this cabinet accommodates the added depth.