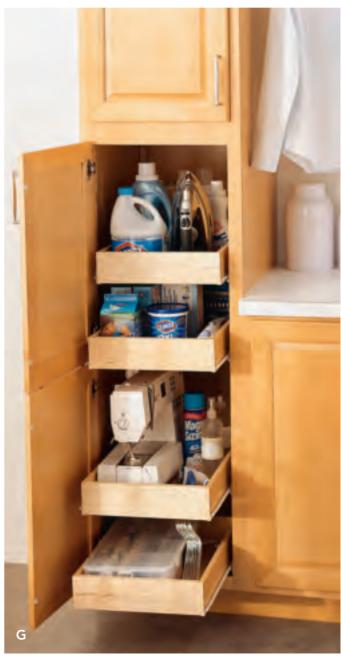

access everything



# **ORGANIZATION**









## ORGANIZED ALL OVER

Think beyond the kitchen with organization that keeps the whole house neat. Our flexible storage options bring ordered calm to bathrooms, laundry rooms, craft rooms and more.



## A. LINEN CLOSET WITH REMOVABLE HAMPER

Generous space for towels and bath items

#### **B. VANITY PULLOUT**

Ingenious solution for bottles and jars

## C. VANITY SINK BASE SUPERCABINET<sup>TM</sup> WITH TIP-OUTS

Plenty of space for all the odds and ends a bathroom needs

#### D. THREE-DRAWER BASE

Store makeup, hair accessories and more

## E. VANITY CHROME ROLLOUT

Don't dig – just roll out what you need

#### F. 30-INCH SUPERCABINET

Lots of storage in a compact space

## G. PANTRY ROLLOUT KIT

Convert a utility cabinet into a pantry









## **FUNDAMENTALS**

Thoughtful details make a design feel complete.

We have new door styles, embellishments, accent, hardware and universal design options to ensure you have the selection you need to make every room you create feel special and unique – because we know it's often the little details that make a big impact.



# **DOOR STYLES**



AVALON Maple | Cherry



BRIARCLIFF
Maple | Cherry



BRIARCLIFF ARCH Maple | Cherry



EASTLAND Maple



EASTLAND ARCH Maple



GRAYSON Maple



LANDEN Maple



RADFORD Maple | Cherry



ROXBURGH Maple



TEAGAN Maple



WENTWORTH
Maple | Cherry



WINSTEAD Maple

# **DOOR STYLES**



LANDEN Oak



OAKLAND Oak



OAKLAND ARCH Oak



WESTBURY Oak



WESTBURY ARCH Oak



PIONEER Hickory



BENTON Birch



SAYBROOKE Birch



SINCLAIR Birch