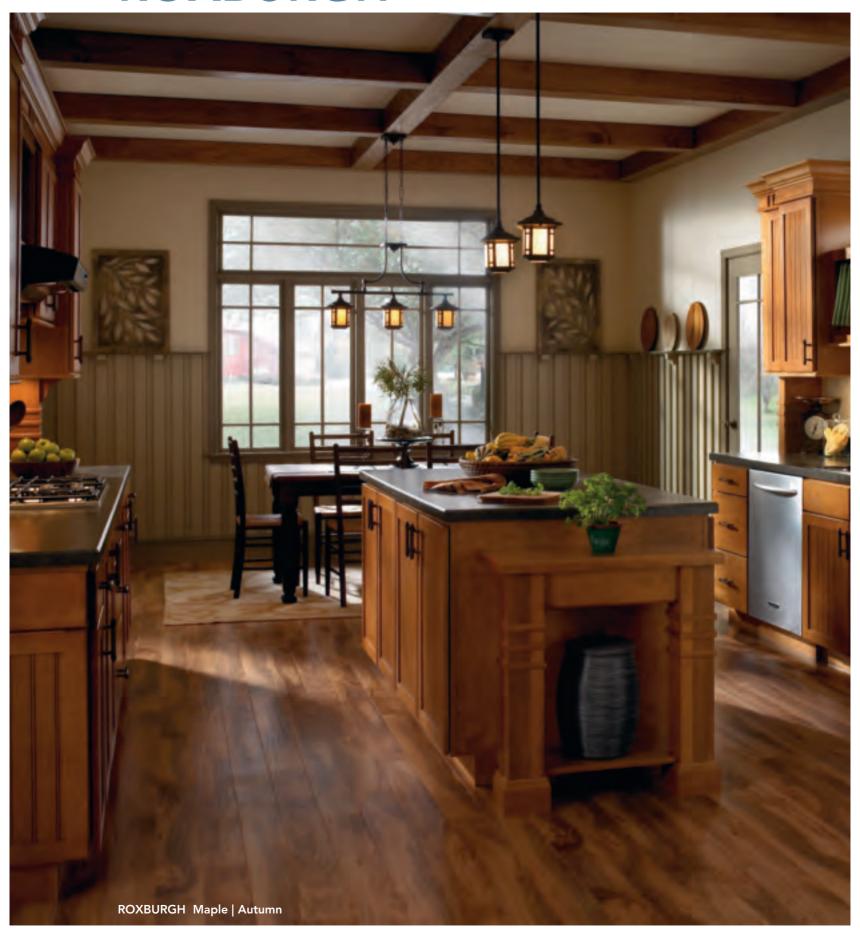

# **ROXBURGH**

# TRADITIONAL TOUCH

Roxburgh's beadboard-style doors exude personality, while the rich, even wood tone imparts a dressed up feel. This design works well in rooms where warmth and style are equally important.

Roxburgh is a full overlay door with a beaded veneer center panel. Slab drawer front. Available in Maple.