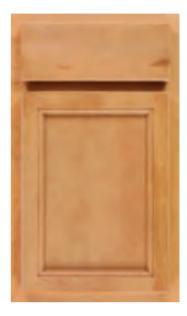

# **HARRISON**

Harrison is a full overlay shaker door with a reversed raised center panel. Slab drawer front. Available in Rustic Birch.

Contrast the straight lines of surrounding cabinets with the soft curve of this new hood.