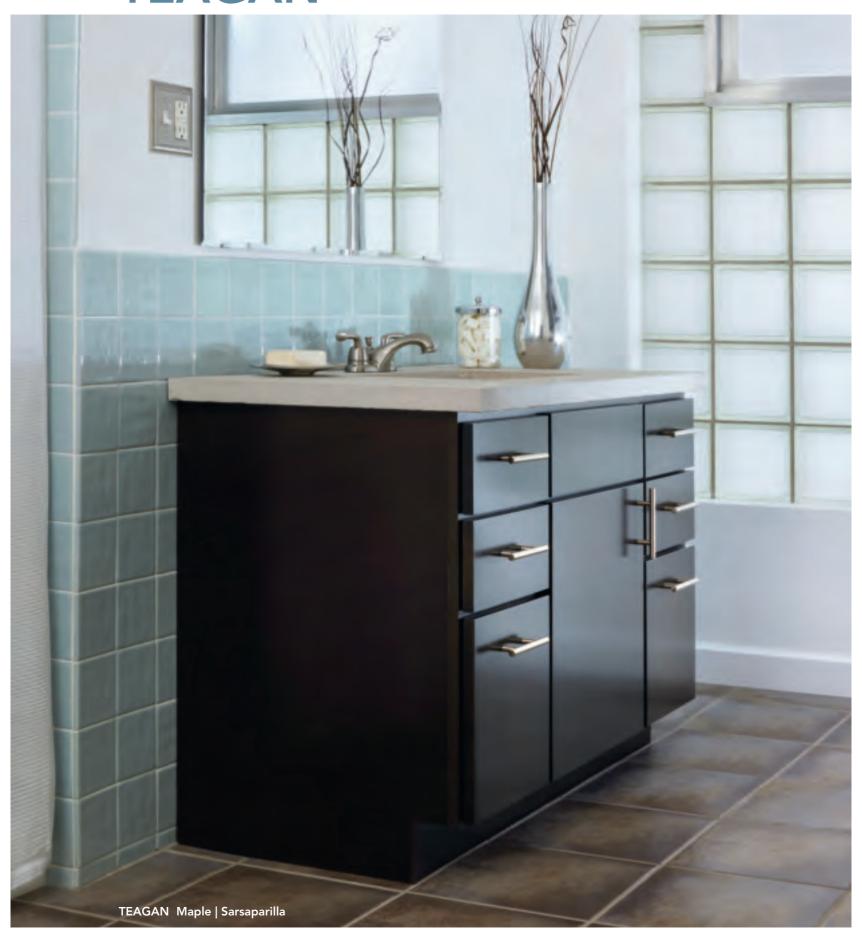

# **TEAGAN**

# STREAMLINED DESIGN

This design offers sleek, clean lines and delivers modern sophistication, while retaining a feeling of rich warmth. Flexible enough to fit with transitional or contemporary decor.

Teagan is a full overlay veneer slab door and drawer front. Available in Maple.

### **VARYING HEIGHTS**

Stagger cabinet heights for a more customized, interesting look.

### **MODERN SARSAPARILLA**

This deep, rich finish offers a premium look that's in step with fashion trends.