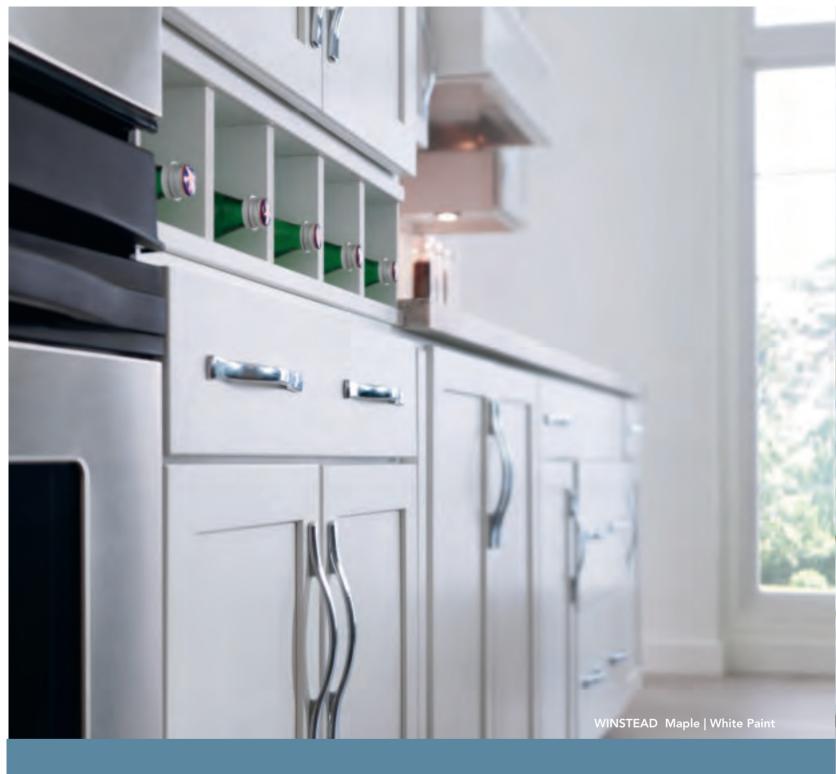

# **WINSTEAD**

### **MODERN CLASSIC**

When you pair Winstead's clean, streamlined design with the timeless tradition of painted wood, you've found a modern classic. To add richness and depth, mix in a darker finish on an accent feature.

Winstead is a full overlay door with a recessed veneer center panel. Slab drawer front.

Available in Maple.

Delivers a streamlined look that complements surrounding cabinets.