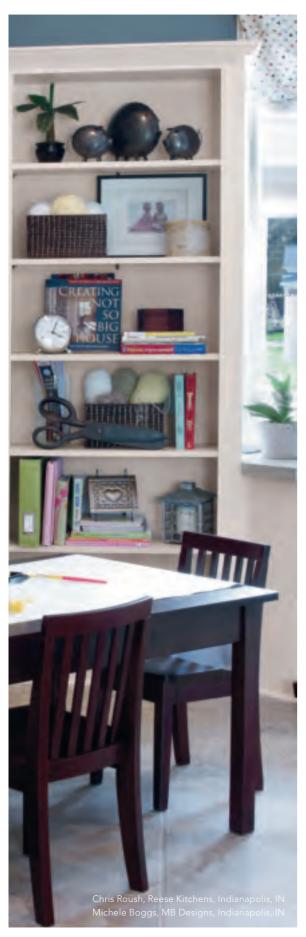

## BEAUTIFUL SPACES

Cabinetry transforms bare and ho-hum into beautiful and hard working. Ideal for home offices, family rooms and media rooms, cabinets go a step further than furniture by delivering a solution specifically tailored to a space.

Saybrooke is a partial overlay mitered door with a raised veneer center panel. Slab drawer front. Available in Birch.

#### FILE DRAWER

Store important papers close by without the bulky filing cabinet.

#### **DESK LEG**

Add furniture flair and fashionable style to a work surface with this tapered Island Leg.

## **WINE CUBES**

Keep office supplies, mail and homework close at hand.