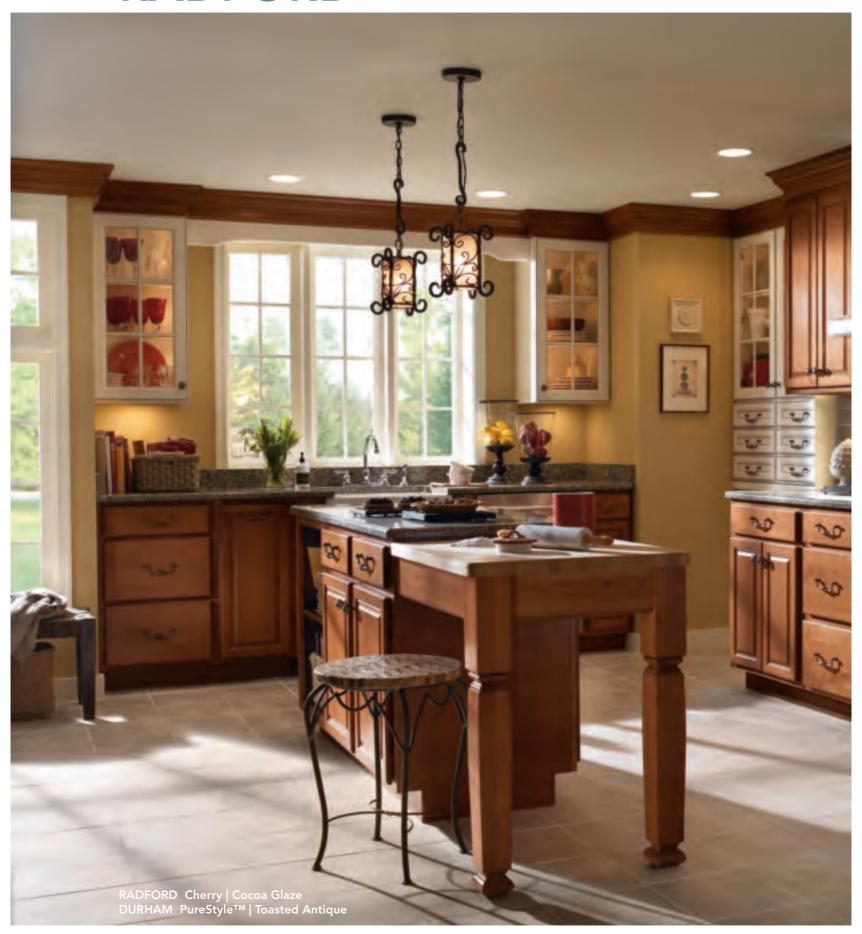

# **RADFORD**

### WARM WELCOME

Classic styling reflects the warmth of tradition, while our selection of species, finishes and accents help you make the look your own. Available crown moulding, mullion doors and decorative island legs welcome you home to a room with a personality all its own.

Radford is a partial overlay mitered door with a raised veneer center panel. Slab drawer front. Available in Maple and Cherry.