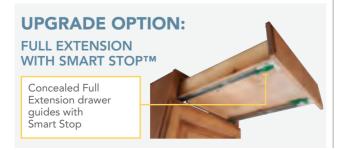

# UPGRADE OPTION: FULL EXTENSION WITH SMART STOP™ Concealed Full Extension drawer guides with Smart Stop