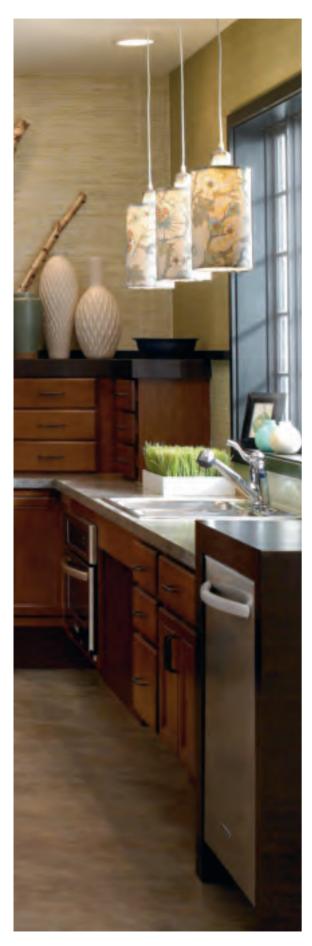

# **ELLSWORTH**

### **COTTAGE CHARM**

This design blends modern convenience and vintage charm, with doors that have the look of classic beadboard. White finish keeps the feeling light and airy. Infuse an heirloom-inspired touch with available glass doors and soffit filler moulding.

Ellsworth is a full overlay door with a beaded laminate center panel. Slab drawer front. Available in PureStyle $^{TM}$ .

### **KNEESPACE DRAWER AND ART CORBELS**

Create a family-friendly workspace ideal for paying bills and doing homework.

### **COUNTRY SINK BASE**

A traditional country sink is the perfect complement to Ellsworth's style, and this cabinet accommodates the added depth.