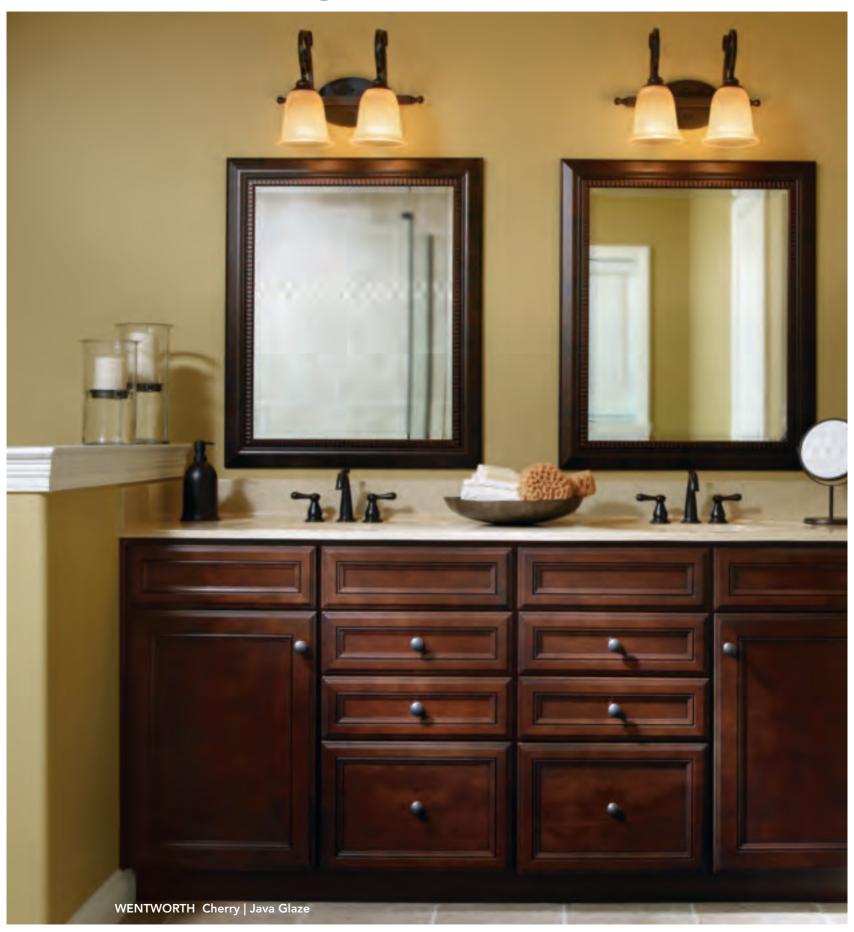

# **WENTWORTH**

## **DETAILED DESIGN**

Pair Wentworth's detailed craftsmanship with Cherry to make any bathroom feel well-tailored. Select a hand-glazed finish to add depth and richness.

Wentworth is a full overlay mitered door with a recessed veneer center panel. Five-piece miter drawer front. Available in Maple and Cherry.

## JAVA GLAZE FINISH

Aristokraft hand contours glaze onto each cabinet to highlight details and enhance the richness of wood color and tone.