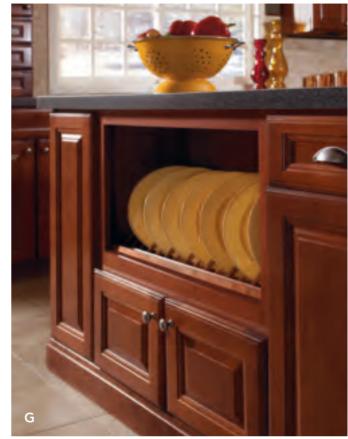

#### G. PLATE RACK

Makes an accessible accent

## PLATE RACK

Putting plates on display keeps them handy while also creating a beautiful focal point.

Save valuable cabinet space and keeps glasses within easy reach. Great for entertaining.