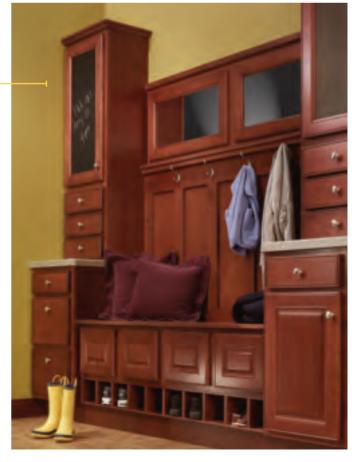

## GRAYSON Maple | Rouge

The stately profile of this design makes an entrance grand and gives everyone in the family a spot to store bags, jackets and shoes.