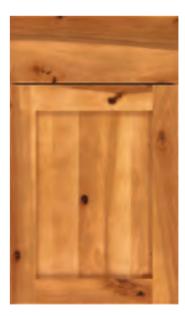

### **RICH WARMTH**

Rustic Birch gives you the best of both worlds – beauty and affordability. This species brings rich warmth to the clean, classic lines of the Harrison door, resulting in a versatile style that feels right at home in many different settings.

Harrison is a full overlay shaker door with a reversed raised center panel. Slab drawer front. Available in Rustic Birch.

Contrast the straight lines of surrounding cabinets with the soft curve of this new hood.