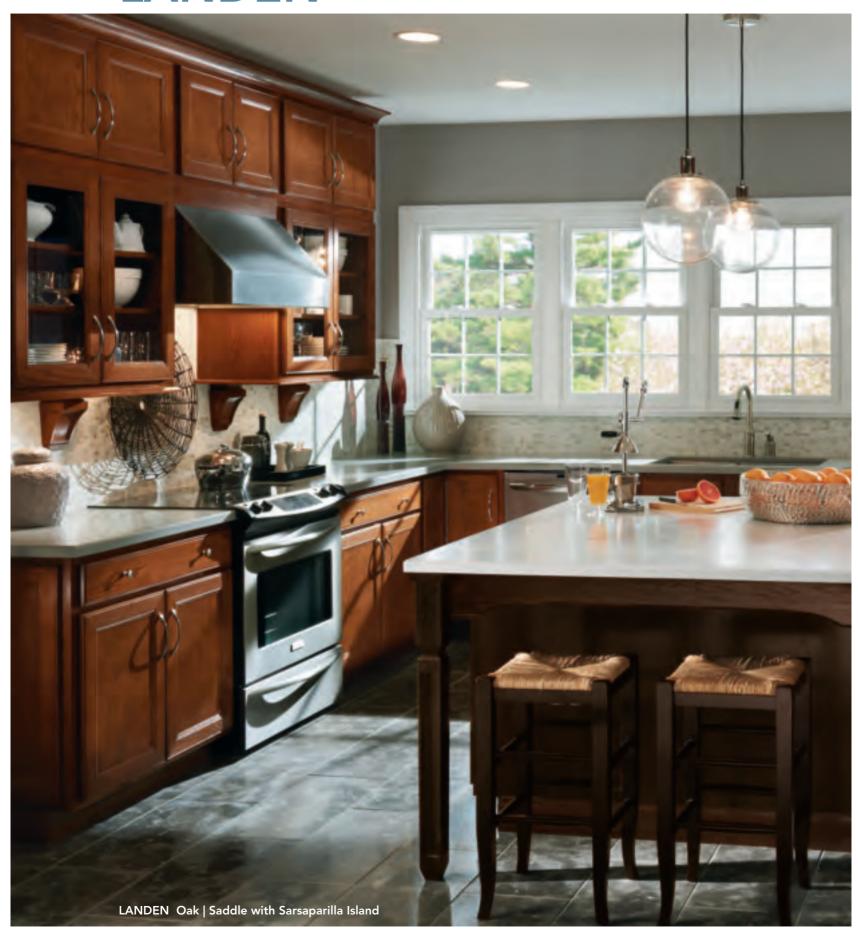

## **LANDEN**

### CLASSIC CHARACTER

The classic character of Oak meets the popular Landen door. Choose from five finishes, including new Sarsaparilla, a dark, rich color that casts a new complexion on the Oak species.

Landen is a partial overlay mitered door with a recessed veneer center panel. Routed slab drawer front. Available in Maple and Oak.

Keep appliances neatly out of sight, yet close at hand when needed.