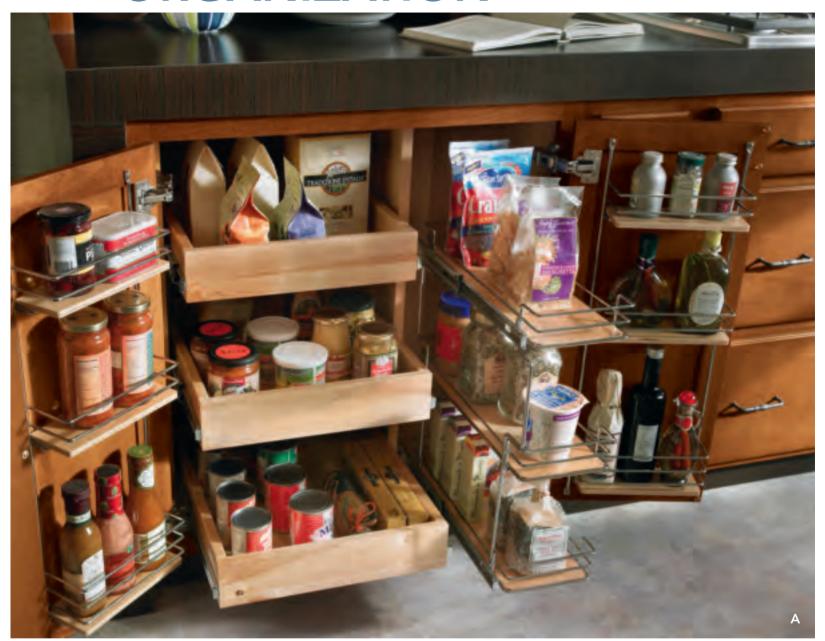

#### A. DRAWER SPICE RACK

Keep spices at your fingertips

#### **B. CUTLERY TRAY**

Must-have drawer organizer

## C. ROLL TRAYS WITH LID ORGANIZER

Easily view and access stored items

#### D. SINK BASE SUPERCABINET™ WITH TIP-OUT TRAYS

No more searching for household supplies

#### **E. BUTT DOORS**

No center mullion to get in the way (Only selected door styles)

#### F. WALL SPICE RACK

Keep spices accessible and visible

#### G. BASE LAZY SUSAN

Make the most of corners

#### H. CUTLERY KIT

Keep knives safe yet handy

#### I. BREAD LID KIT

Extend freshness

## J. BASE POTS AND PANS PULLOUT

Easily reach pots, pans and lids