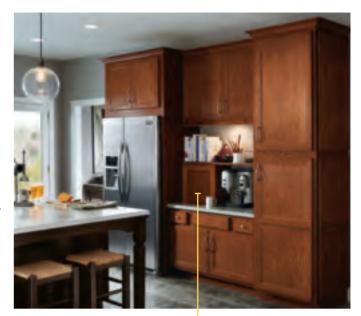

#### **PREP STATION**

Accessible, yet out of the way of the work zone.
A standalone cabinet is perfect as a coffee station, or combine it with a wall cabinet to create a mini butler's pantry.