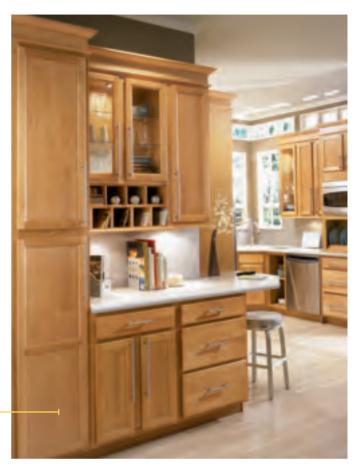

### **COTTAGE CHARM**

This design blends modern convenience and vintage charm, with doors that have the look of classic beadboard. White finish keeps the feeling light and airy. Infuse an heirloom-inspired touch with available glass doors and soffit filler moulding.

Ellsworth is a full overlay door with a beaded laminate center panel. Slab drawer front. Available in PureStyle $^{TM}$ .