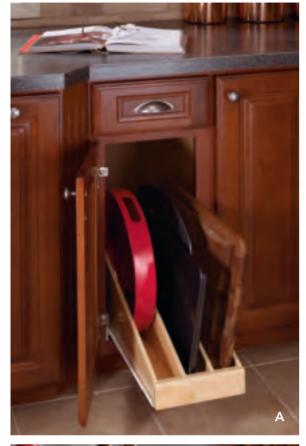

## A. ROLL-OUT TRAY DIVIDER

Store cutting boards, baking sheets, and pizza pans