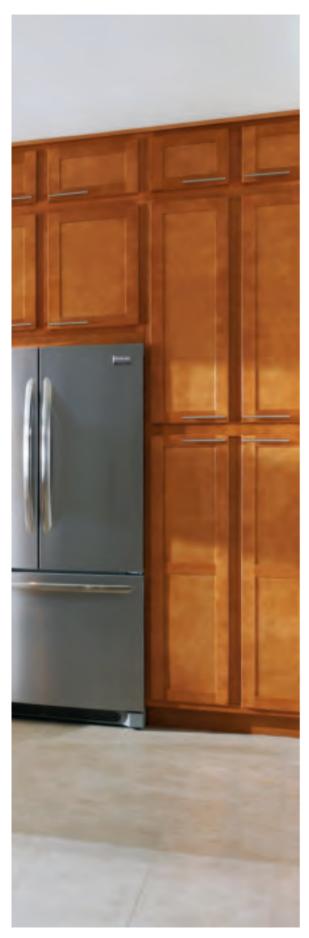

### **RICH WARMTH**

Rustic Birch gives you the best of both worlds – beauty and affordability. This species brings rich warmth to the clean, classic lines of the Harrison door, resulting in a versatile style that feels right at home in many different settings.

Harrison is a full overlay shaker door with a reversed raised center panel. Slab drawer front. Available in Rustic Birch.

Contrast the straight lines of surrounding cabinets with the soft curve of this new hood.