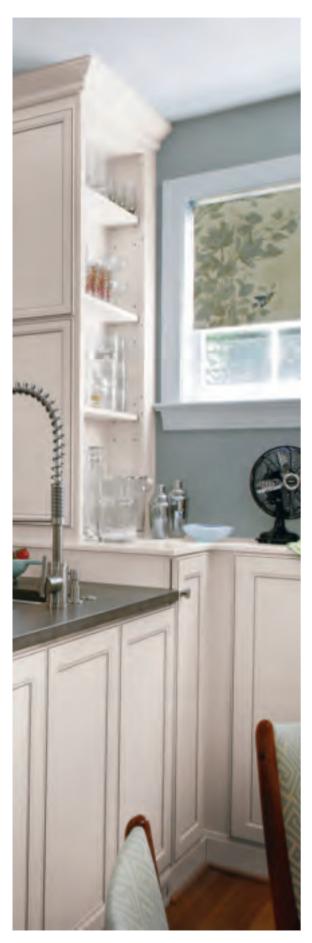

### **COTTAGE CHARM**

This design blends modern convenience and vintage charm, with doors that have the look of classic beadboard. White finish keeps the feeling light and airy. Infuse an heirloom-inspired touch with available glass doors and soffit filler moulding.

Ellsworth is a full overlay door with a beaded laminate center panel. Slab drawer front. Available in PureStyle $^{TM}$ .

### **KNEESPACE DRAWER AND ART CORBELS**

Create a family-friendly workspace ideal for paying bills and doing homework.

### **COUNTRY SINK BASE**

A traditional country sink is the perfect complement to Ellsworth's style, and this cabinet accommodates the added depth.