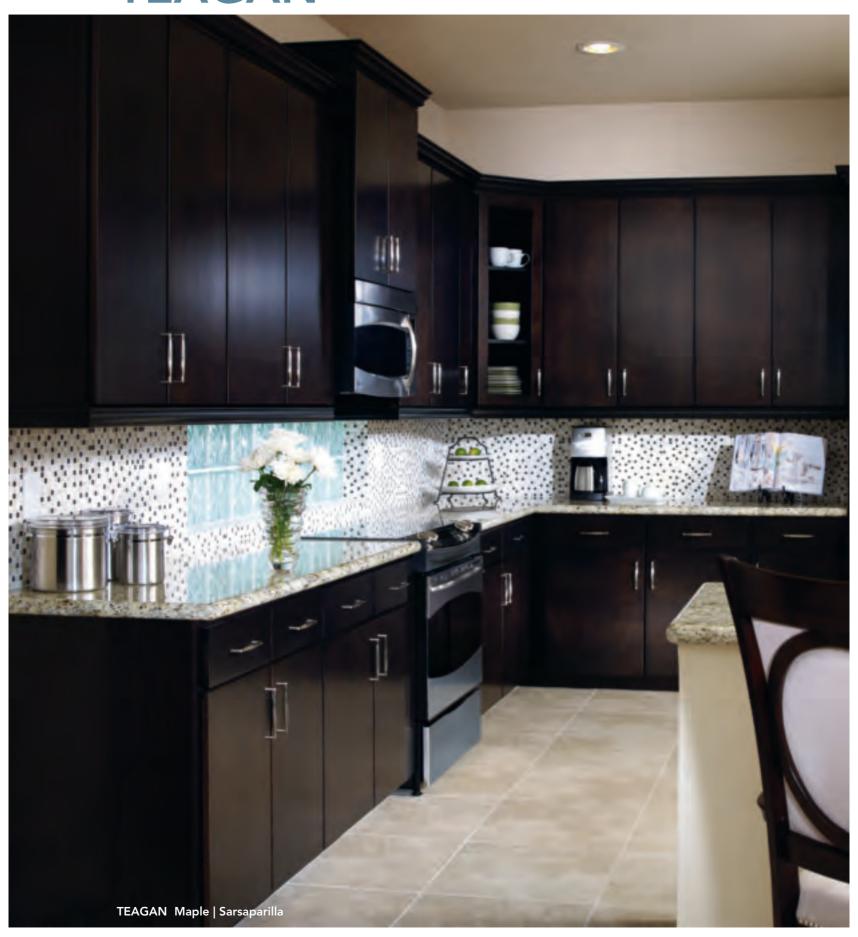

# **TEAGAN**

# STREAMLINED DESIGN

This design offers sleek, clean lines and delivers modern sophistication, while retaining a feeling of rich warmth. Flexible enough to fit with transitional or contemporary decor.

Teagan is a full overlay veneer slab door and drawer front. Available in Maple.

### **VARYING HEIGHTS**

Stagger cabinet heights for a more customized, interesting look.

### **MODERN SARSAPARILLA**

This deep, rich finish offers a premium look that's in step with fashion trends.