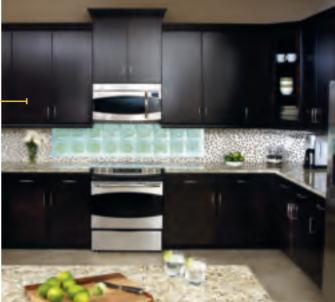

# **TEAGAN**

# STREAMLINED DESIGN

This design offers sleek, clean lines and delivers modern sophistication, while retaining a feeling of rich warmth. Flexible enough to fit with transitional or contemporary decor.

Teagan is a full overlay veneer slab door and drawer front. Available in Maple.

### **VARYING HEIGHTS**

Stagger cabinet heights for a more customized, interesting look.

### **MODERN SARSAPARILLA**

This deep, rich finish offers a premium look that's in step with fashion trends.