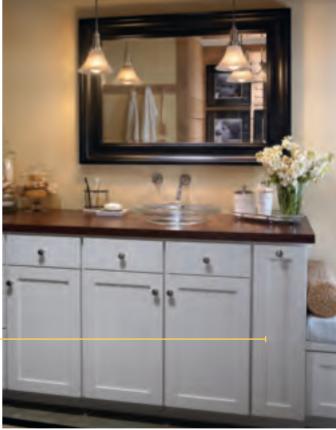

# NANTUCKET

## **MIX OR MATCH**

Keep your cabinet style consistent throughout your home, or select just the right look for each room. The choice is yours. With a variety of finishes and accessories, we make it easy to turn each bathroom into an individual oasis.

## NANTUCKET Thermofoil | Antique

Inspired by the simple elegance of coastal tradition.