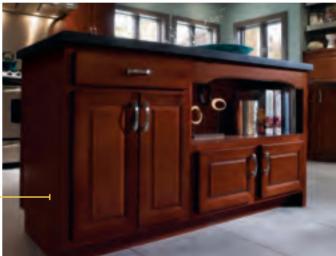

#### **ISLAND**

Maximize kitchen flow while adding counter and storage space. Open shelving is perfect for storing larger items or keeping cookbooks handy.

Offer more convenience to store large items with no center mullion to divide the cabinet.