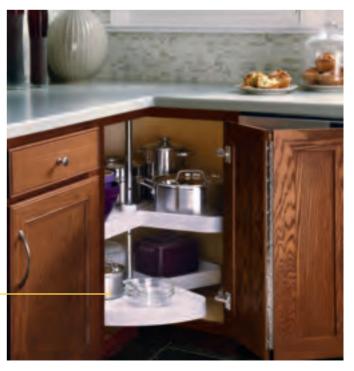

#### **BASE LAZY SUSAN**

Features independently rotating shelves and a consistent, streamlined look.