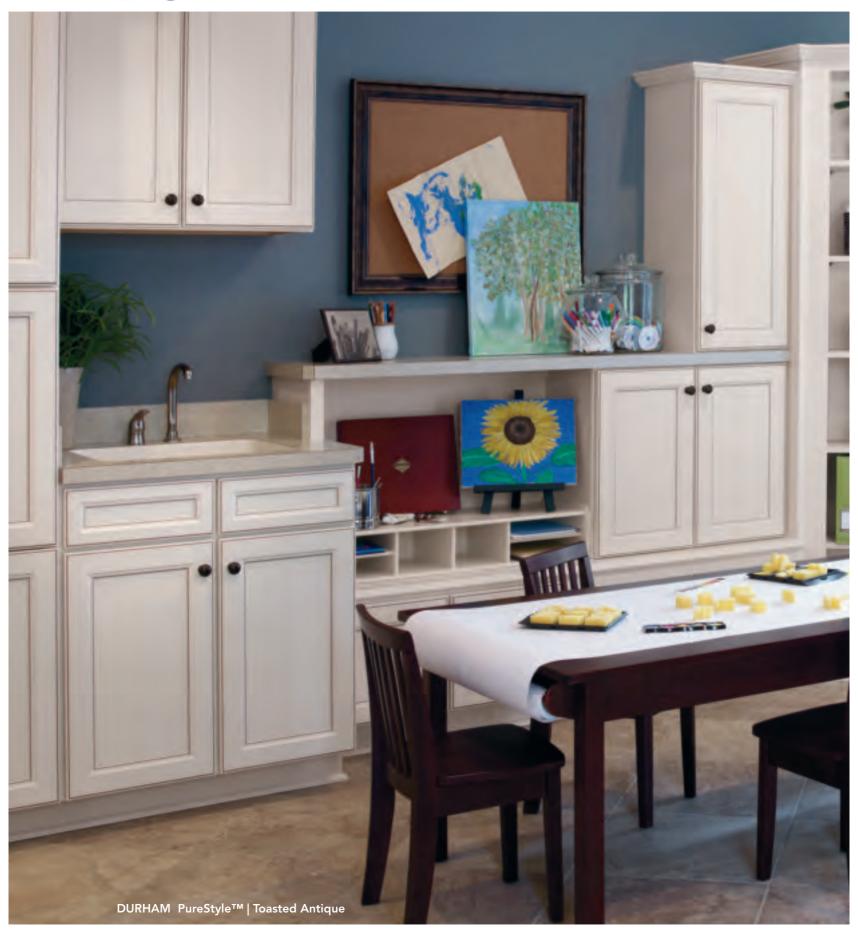

ce with this tapered Island Leg.

## **WINE CUBES**

Keep office supplies, mail and homework close at hand.







# **WENTWORTH**





## **INGENIOUS IDEAS**

Cabinets can be the perfect solution to many storage needs throughout your home. Our wide selection lets your creativity rein, so you can design an office, media center or entryway that makes you smile with every use.

## ELLSWORTH PureStyle™ | White

Put extra wall space to work with cabinets configured to provide just what you need.

## GRAYSON Maple | Rouge

The stately profile of this design makes an entrance grand and gives everyone in the family a spot to store bags, jackets and shoes.

## WENTWORTH Maple | Rouge

Understated yet handsome, this design strikes the right tone for a home office or media room.





## **DURHAM**





## EASYGOING AND EFFICIENT

Durham's style is easygoing and casual, and it brings hardworking efficiency to a variety of spaces. Its enduring character and warmth make it a good choice for a bedroom, craft area or office. Our many organization options have something to offer for any room.

Durham is a full overlay mitered door with a recessed laminate center panel. Five-piece miter drawer front.

Available in PureStyle<sup>TM</sup>.



## WALL ORGANIZER

Conveniently sized dividers store and stack items of all sizes.

# **EASTLAND**





## FLEXIBLE FUNCTION

The right cabinets make entertaining easy. With our wide selection, you can put together the design that fits your space, whether your dream is a bar that's the life of the party, or a built-in hutch to store extra items for large