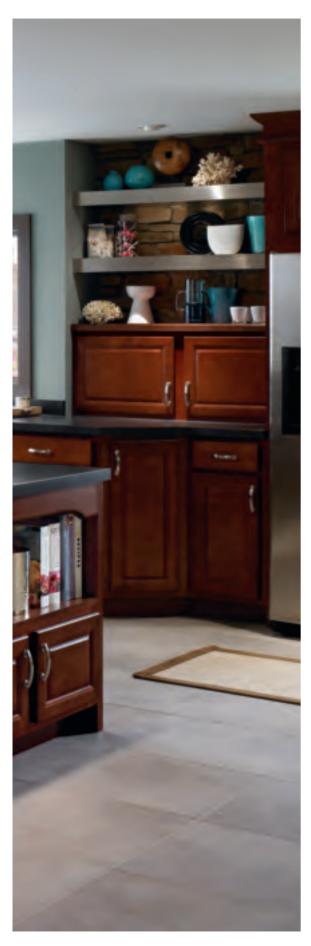

### **KNEESPACE DRAWER AND ART CORBELS**

Create a family-friendly workspace ideal for paying bills and doing homework.

### **COUNTRY SINK BASE**

A traditional country sink is the perfect complement to Ellsworth's style, and this cabinet accommodates the added depth.