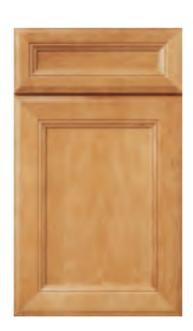

# **RADFORD**

### WARM WELCOME

Classic styling reflects the warmth of tradition, while our selection of species, finishes and accents help you make the look your own. Available crown moulding, mullion doors and decorative island legs welcome you home to a room with a personality all its own.

Radford is a partial overlay mitered door with a raised veneer center panel. Slab drawer front. Available in Maple and Cherry.