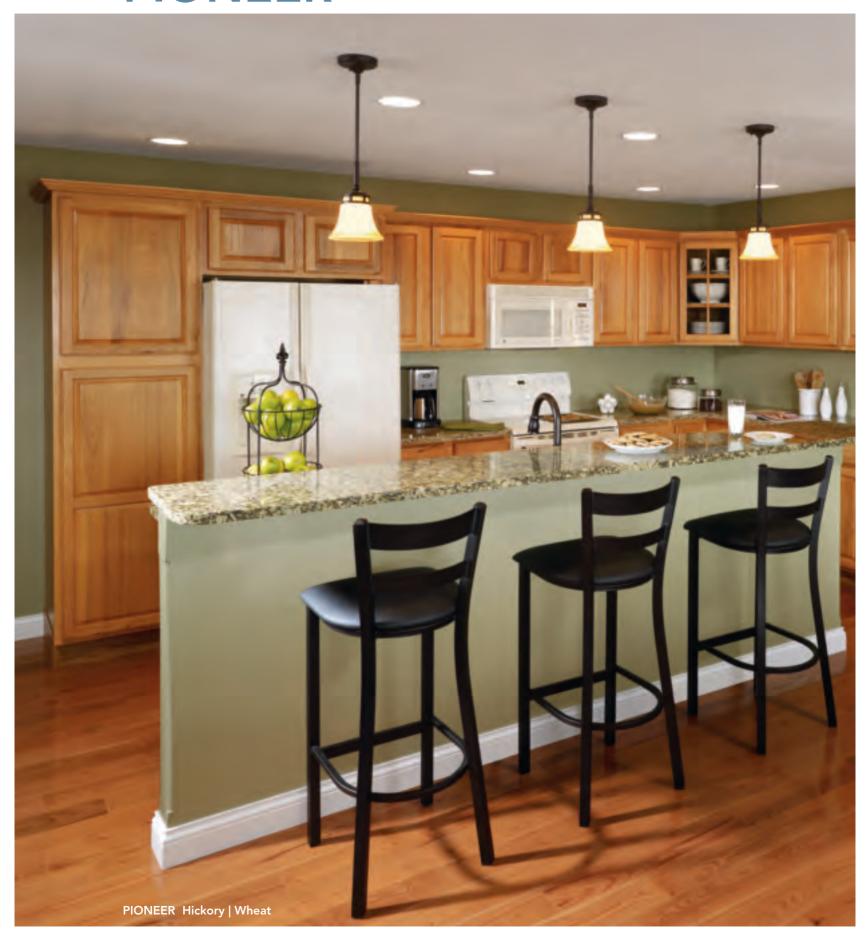

# **PIONEER**

## **ADDED DRAMA**

Traditional styling gets an injection of drama from Hickory's strong grain pattern and random knots and worm holes. Pioneer's unique look makes it a good choice to add personality to any kitchen.

Pioneer is a partial overlay door with a raised veneer center panel. Slab drawer front. Available in Hickory.