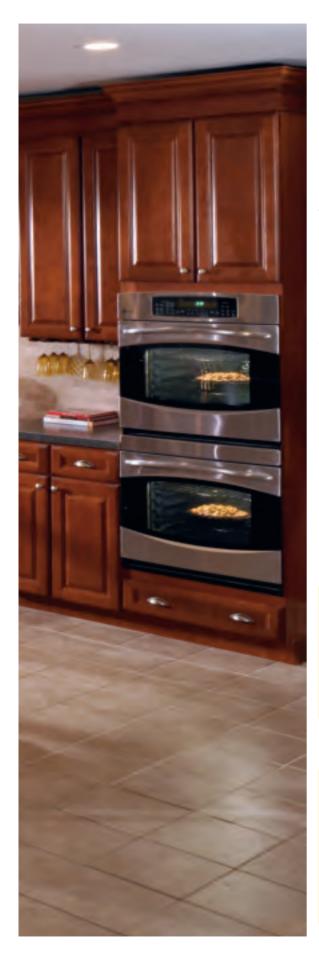

### **RICH WARMTH**

Rustic Birch gives you the best of both worlds – beauty and affordability. This species brings rich warmth to the clean, classic lines of the Harrison door, resulting in a versatile style that feels right at home in many different settings.

Harrison is a full overlay shaker door with a reversed raised center panel. Slab drawer front. Available in Rustic Birch.

Contrast the straight lines of surrounding cabinets with the soft curve of this new hood.