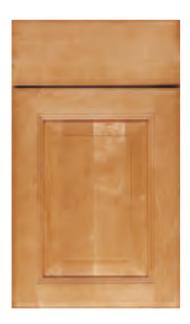

# **ELLSWORTH**

Ellsworth is a full overlay door with a beaded laminate center panel. Slab drawer front. Available in PureStyle $^{TM}$ .