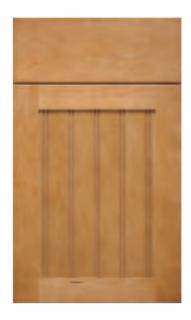

# **SINCLAIR**

### CLEAN AND CURRENT

This design's thinner-profile rail, flat center panel and tight Birch wood grain combine to deliver a clean, current look. Adding soffit filler moulding enriches the silhouette while retaining the streamlined appeal.

Sinclair is a partial overlay door with a recessed veneer center panel. Slab drawer front. Available in Birch.