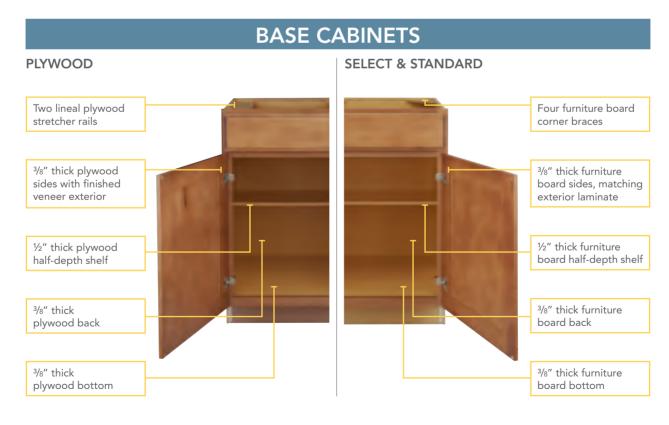

GN**





# STYLISH SELECTION

Award-winning design meets stylish selection. Our Universal Design offerings are both functional and fashionable, with thoughtful features that reduce barriers and maximize accessibility. A wide range of door styles and finishes ensure you'll have the choice you need to make your kitchen a showstopper.

- A. OVEN CABINET Available in 30-inch width
- B. DRAWER BASE Available in 12, 15, 18, 21 and 24-inch widths
- C. SINGLE DOOR BASE Available in 12, 15, 18 and 21-inch widths
- D. DOUBLE DOOR BASE Available in 24-inch width
- E. BASE MICROWAVE CABINET Available in 30-inch width
- F. SINK BASE UNIT Available in 30 and 36inch widths
- G. SQUARE CORNER ROTO Available in 36-inch width

## **CONSTRUCTION**

#### CHOOSE FROM 3 OPTIONS: PLYWOOD | SELECT | STANDARD









## **DRAWER FEATURES**

#### PLYWOOD | SELECT

3/4"\* thick all-wood dovetailed drawer sides, front and back with clear topcoat

Undermount, selfclosing, epoxy-coated drawer guides for smooth, quiet action



 $\ensuremath{\mathcal{V}}\xspace''$  thick plywood drawer bottom, fully captured for added strength and optimum load capacity

<sup>\*</sup> 34" prior to final processing. Actual final dimension may vary.



#### **STANDARD**

½" thick furniture board sides, front and back

Self-closing, side mount, epoxy-coated drawer guides for smooth, quiet action



3/8" thick furniture board drawer bottom with Aristex® laminate finish, fastened into sides, front and back



# Aristokraft CABINETRY

Aristokraft® Cabinetry is a certified brand in the Kitchen Cabinet Manufacturers Association