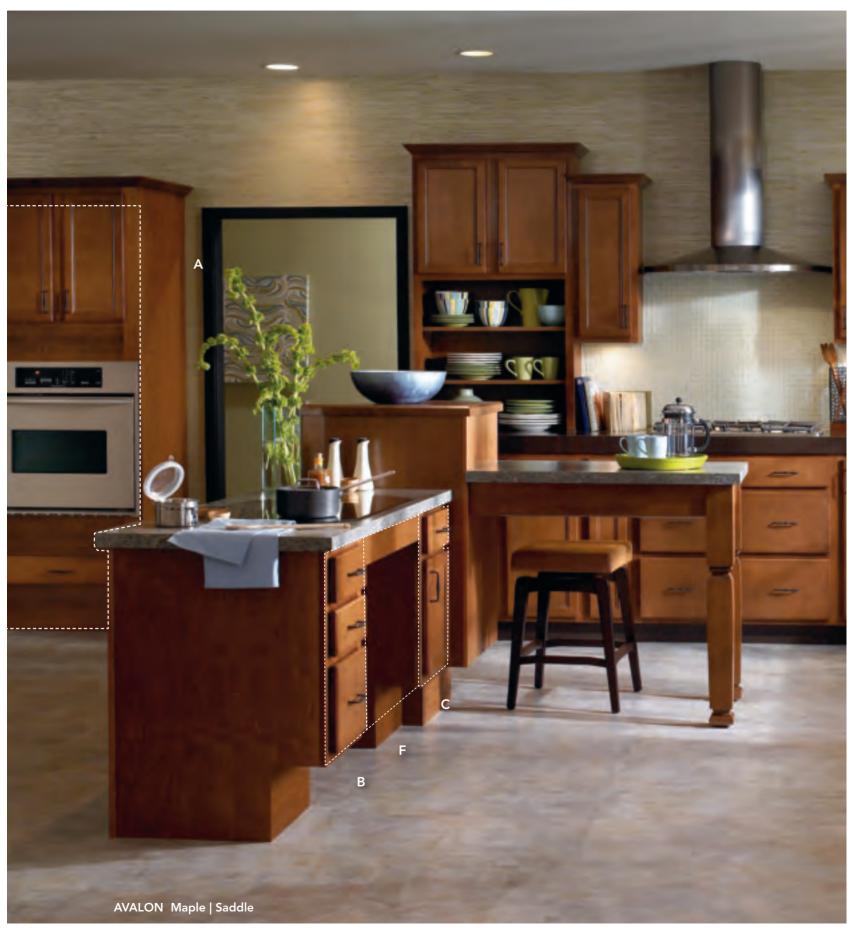

#### A. DRAWER SPICE RACK

Keep spices at your fingertips

#### **B. CUTLERY TRAY**

Must-have drawer organizer

## C. ROLL TRAYS WITH LID ORGANIZER

Easily view and access stored items

#### D. SINK BASE SUPERCABINET™ WITH TIP-OUT TRAYS

No more searching for household supplies

#### **E. BUTT DOORS**

No center mullion to get in the way (Only selected door styles)

#### F. WALL SPICE RACK

Keep spices accessible and visible

#### G. BASE LAZY SUSAN

Make the most of corners

#### H. CUTLERY KIT

Keep knives safe yet handy

#### I. BREAD LID KIT

Extend freshness

## J. BASE POTS AND PANS PULLOUT

Easily reach pots, pans and lids