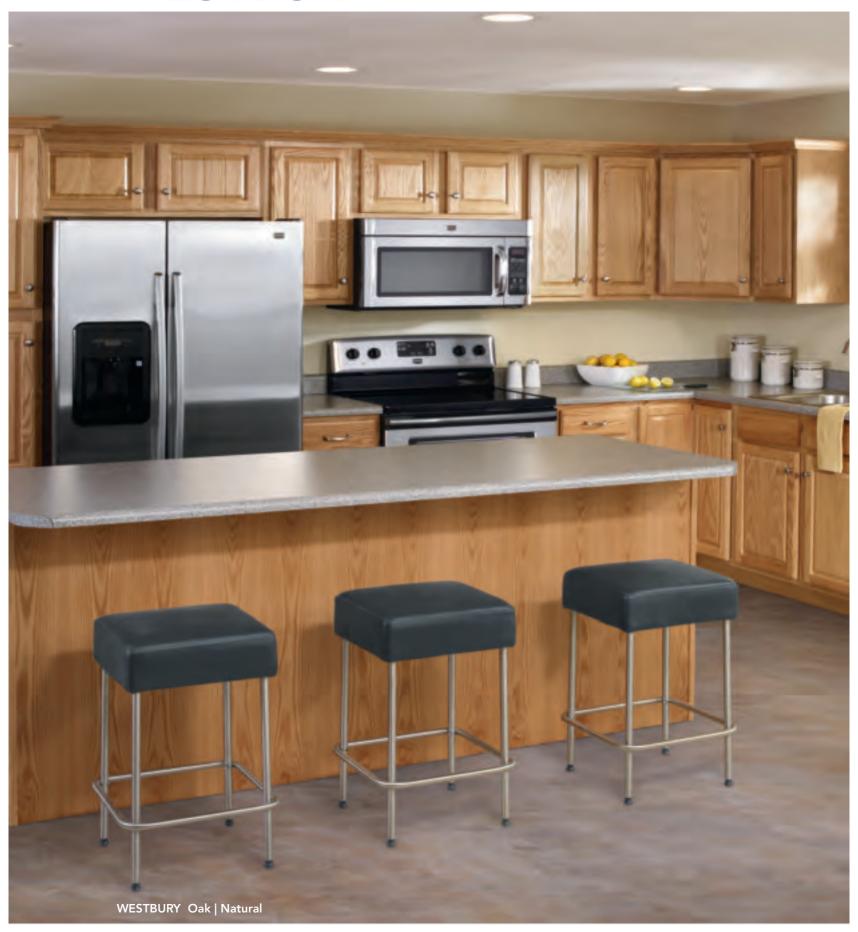

# **WESTBURY**

## **VERSATILE STYLE**

Westbury's durability, affordability and classic styling makes it a versatile and budget-friendly choice. Crafted of Oak, this style's enduring quality and beauty ensure that you'll enjoy your cabinets for years to come.

Westbury is a partial overlay door with a raised veneer center panel. Slab drawer front. Available in Oak.