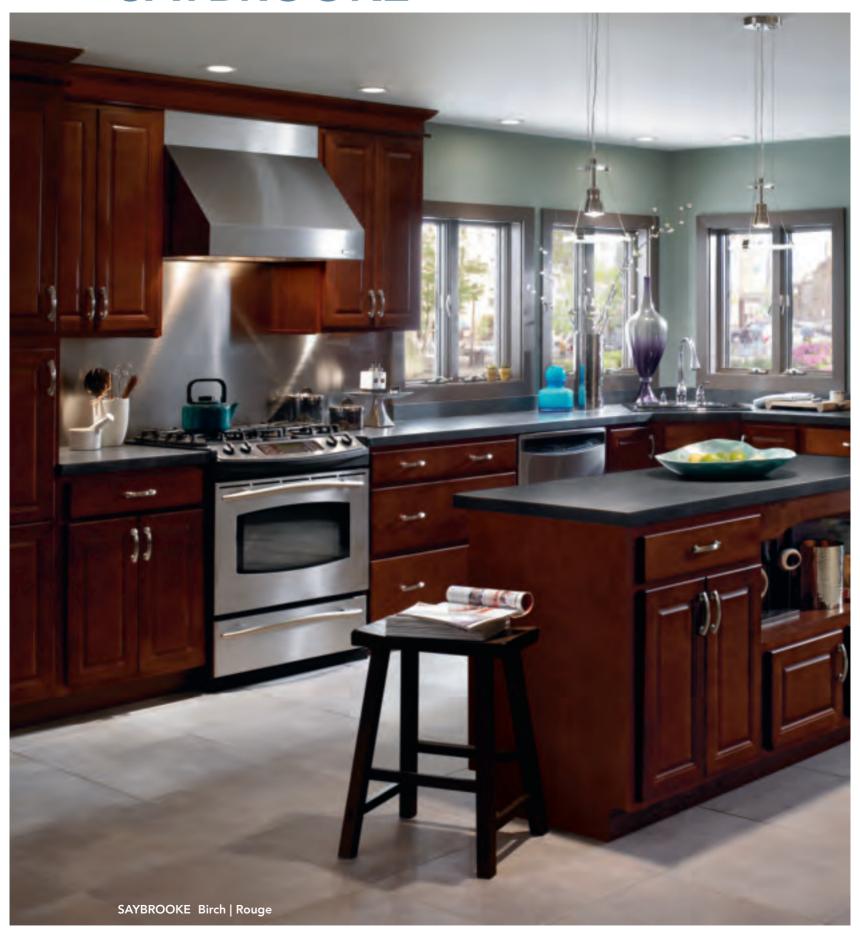

# **SAYBROOKE**

### SUBTLE REFINEMENT

Subtle sculpting creates a refined, tailored look, while clean lines pair with the smooth, tight grain of Birch lending a modern feel.

Saybrooke is a partial overlay mitered door with a raised veneer center panel. Slab drawer front. Available in Birch.