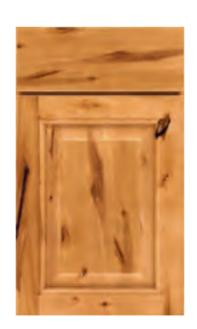

# **PIONEER**

## **ADDED DRAMA**

Traditional styling gets an injection of drama from Hickory's strong grain pattern and random knots and worm holes. Pioneer's unique look makes it a good choice to add personality to any kitchen.

Pioneer is a partial overlay door with a raised veneer center panel. Slab drawer front. Available in Hickory.