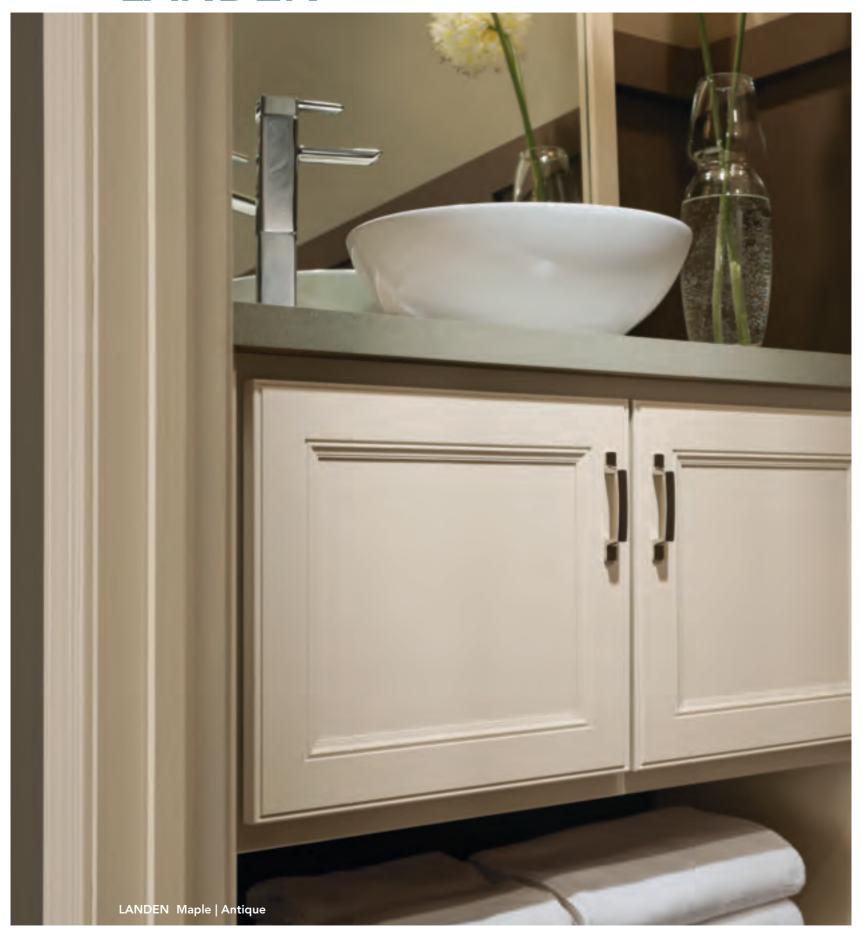

# **LANDEN**

## **CLASSIC CHIC**

This design's simple yet distinctive door style blurs the lines between a modern and classic look, allowing your finishes and accessories to shape the room's style.

Landen is a partial overlay mitered door with a recessed veneer center panel. Routed slab drawer front. Available in Maple and Oak.