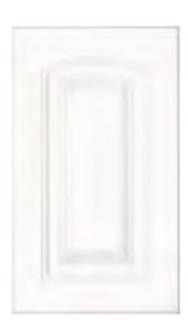

### **COTTAGE CHARM**

This design blends modern convenience and vintage charm, with doors that have the look of classic beadboard. White finish keeps the feeling light and airy. Infuse an heirloom-inspired touch with available glass doors and soffit filler moulding.

Ellsworth is a full overlay door with a beaded laminate center panel. Slab drawer front. Available in PureStyle $^{TM}$ .