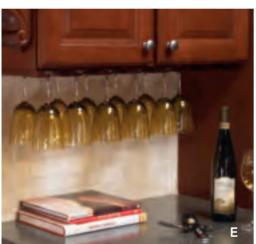

#### E. WINE GLASS STORAGE

Save valuable cabinet space

## PLATE RACK

Putting plates on display keeps them handy while also creating a beautiful focal point.

Save valuable cabinet space and keeps glasses within easy reach. Great for entertaining.