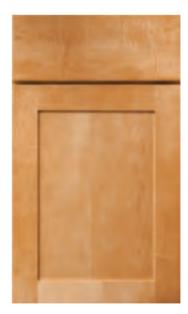

# **ELLSWORTH**

### **COTTAGE CHARM**

This design blends modern convenience and vintage charm, with doors that have the look of classic beadboard. White finish keeps the feeling light and airy. Infuse an heirloom-inspired touch with available glass doors and soffit filler moulding.

Ellsworth is a full overlay door with a beaded laminate center panel. Slab drawer front. Available in PureStyle $^{TM}$ .