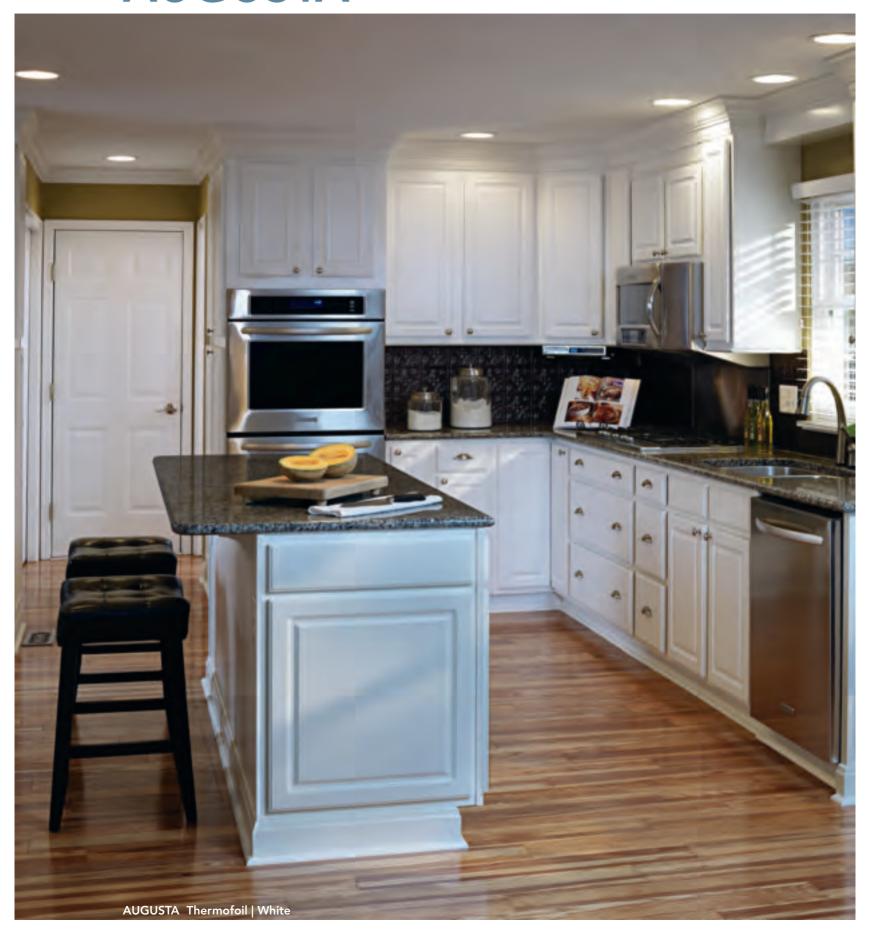

# **AUGUSTA**

### EFFORTLESS STYLE

Versatile looks and easy-care durability meet in Augusta's effortless style. Its sleek surface makes cabinets a cinch to clean, while the classic raised center panel design appeals to a range of styles.

Augusta is a partial overlay door with a raised center panel. Slab drawer front. Available in Thermofoil.